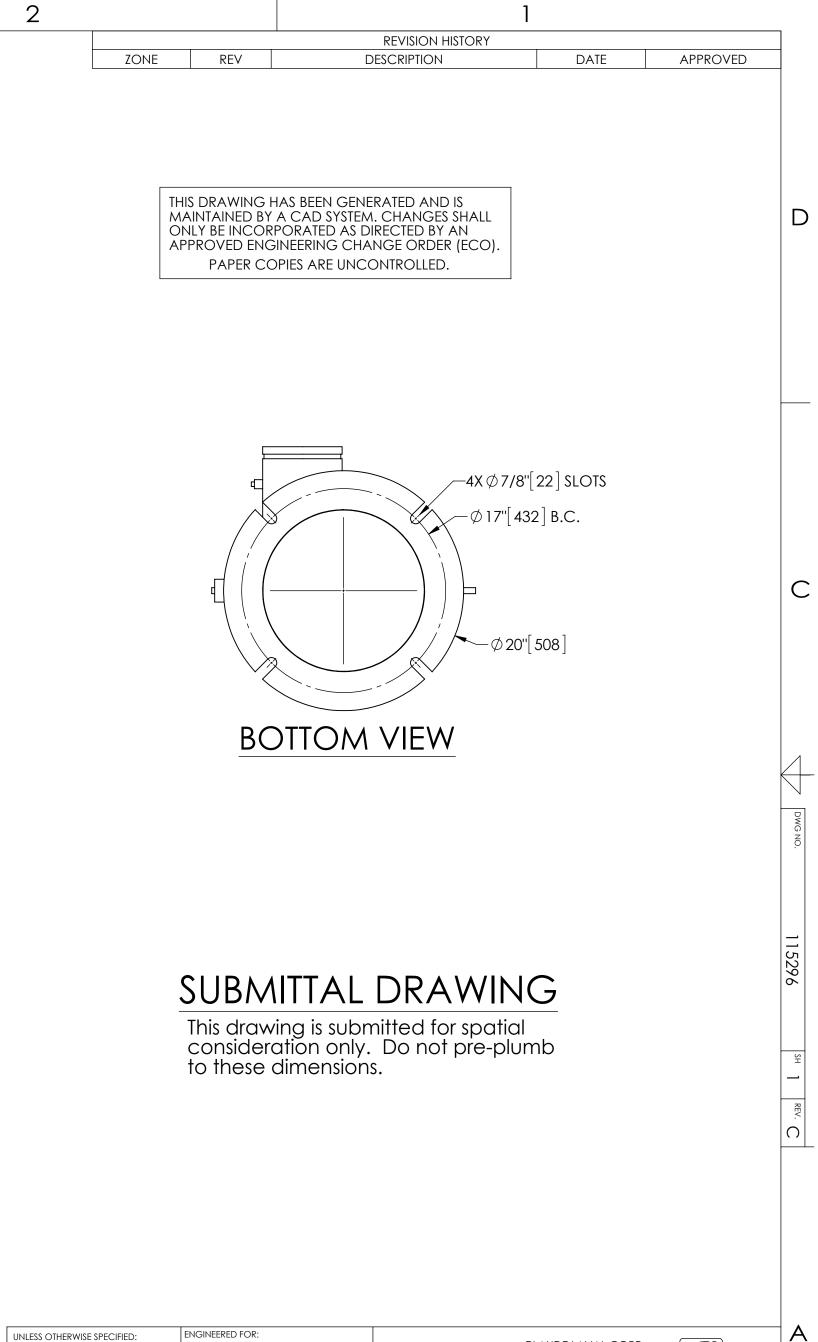

| DIMENSIO                                |                                                         |                  | ENGINEERED FOR:<br>STANDARD |         |                            | Γ/    | enkzi     |        | CLAUDE LAVAL CORF<br>FRESNO, CALIFORNIA 933 | •    |       | LAVAL<br>DERGROUND |         |   |
|-----------------------------------------|---------------------------------------------------------|------------------|-----------------------------|---------|----------------------------|-------|-----------|--------|---------------------------------------------|------|-------|--------------------|---------|---|
| FRACTIONS<br>± 1/2"                     | 5 DECIMALS<br>.XX ± .01<br>.XXX ± .005<br>.XXXX ± .0005 | ANGLES<br>± 1/4° | APPRO                       | DVALS   | DATE                       |       |           |        | www.lakos.com                               |      |       |                    | SURVEYS |   |
| -                                       | DO NOT SCALE DRAWING                                    |                  | DRAWN                       | DLW     | 1/27/06                    | TITLE |           | HTH-05 | SEPARA <sup>-</sup>                         | TOR, |       |                    |         |   |
| MATERIAL CLASS P-1<br>MILD CARBON STEEL |                                                         | ENGR             | b                           | 1/30/06 | 500-1100 gpm, CARBON STEEL |       |           |        |                                             |      |       |                    |         |   |
| FINISH                                  | LAKOS BLAC                                              | K                | MFG                         | -       | -                          | SIZE  | MODEL NO. |        | DWG NO.                                     | 114  | 5296  |                    | REV.    | - |
|                                         |                                                         |                  | WORK ORDER                  |         | QTY.                       | SCALE | 1:8       |        | EST. WT.                                    |      | SHEET | )<br>1 OF 1        | C       |   |