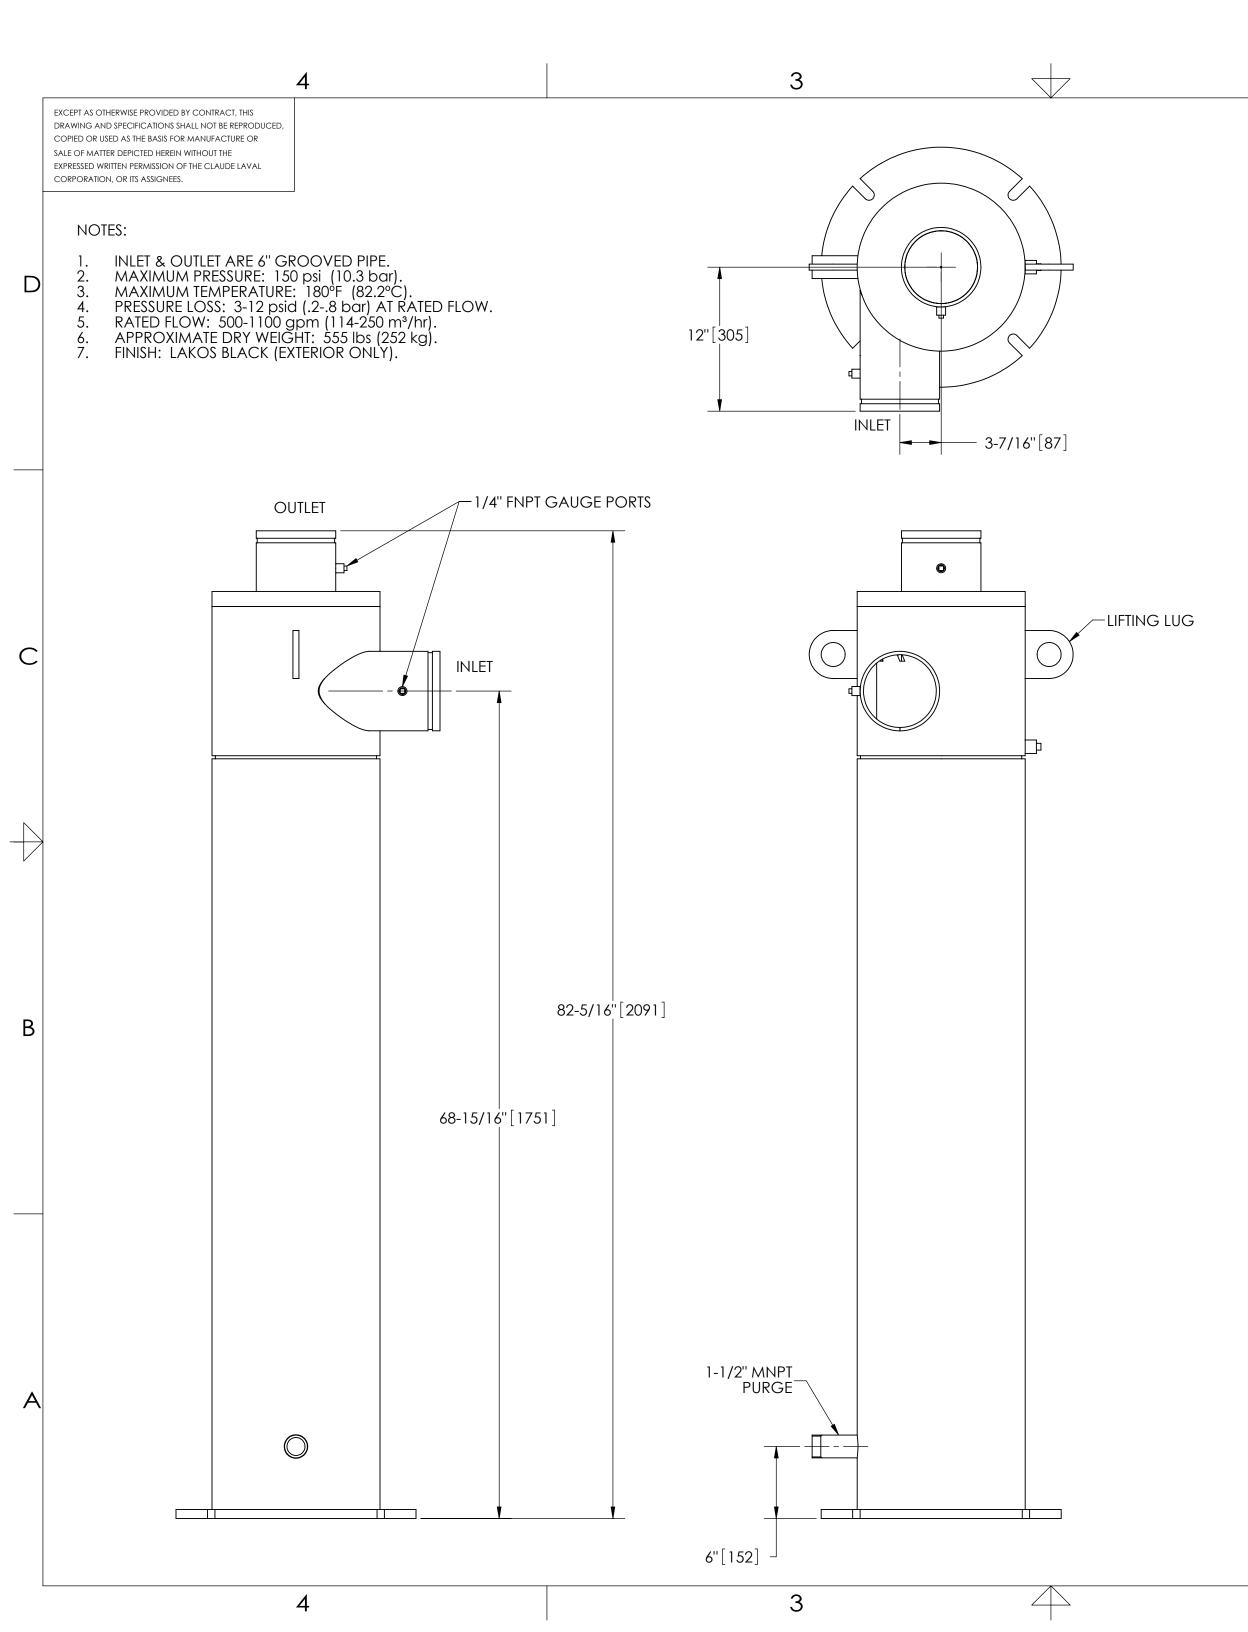

| DIMENSIO                                |                                                         |                  | ENGINEERED FOR:<br>STANDARD |         |                            | Γ/    | enkzi     |        | CLAUDE LAVAL CORF<br>FRESNO, CALIFORNIA 933 | •    |       | LAVAL<br>DERGROUND |         |   |
|-----------------------------------------|---------------------------------------------------------|------------------|-----------------------------|---------|----------------------------|-------|-----------|--------|---------------------------------------------|------|-------|--------------------|---------|---|
| FRACTIONS<br>± 1/2"                     | 5 DECIMALS<br>.XX ± .01<br>.XXX ± .005<br>.XXXX ± .0005 | ANGLES<br>± 1/4° | APPRO                       | DVALS   | DATE                       |       |           |        | www.lakos.com                               |      |       |                    | SURVEYS |   |
| -                                       | DO NOT SCALE DRAWING                                    |                  | DRAWN                       | DLW     | 1/27/06                    | TITLE |           | HTH-05 | SEPARA <sup>-</sup>                         | TOR, |       |                    |         |   |
| MATERIAL CLASS P-1<br>MILD CARBON STEEL |                                                         | ENGR             | b                           | 1/30/06 | 500-1100 gpm, CARBON STEEL |       |           |        |                                             |      |       |                    |         |   |
| FINISH                                  | LAKOS BLAC                                              | K                | MFG                         | -       | -                          | SIZE  | MODEL NO. |        | DWG NO.                                     | 114  | 5296  |                    | REV.    | - |
|                                         |                                                         |                  | WORK ORDER                  |         | QTY.                       | SCALE | 1:8       |        | EST. WT.                                    |      | SHEET | )<br>1 OF 1        | C       |   |