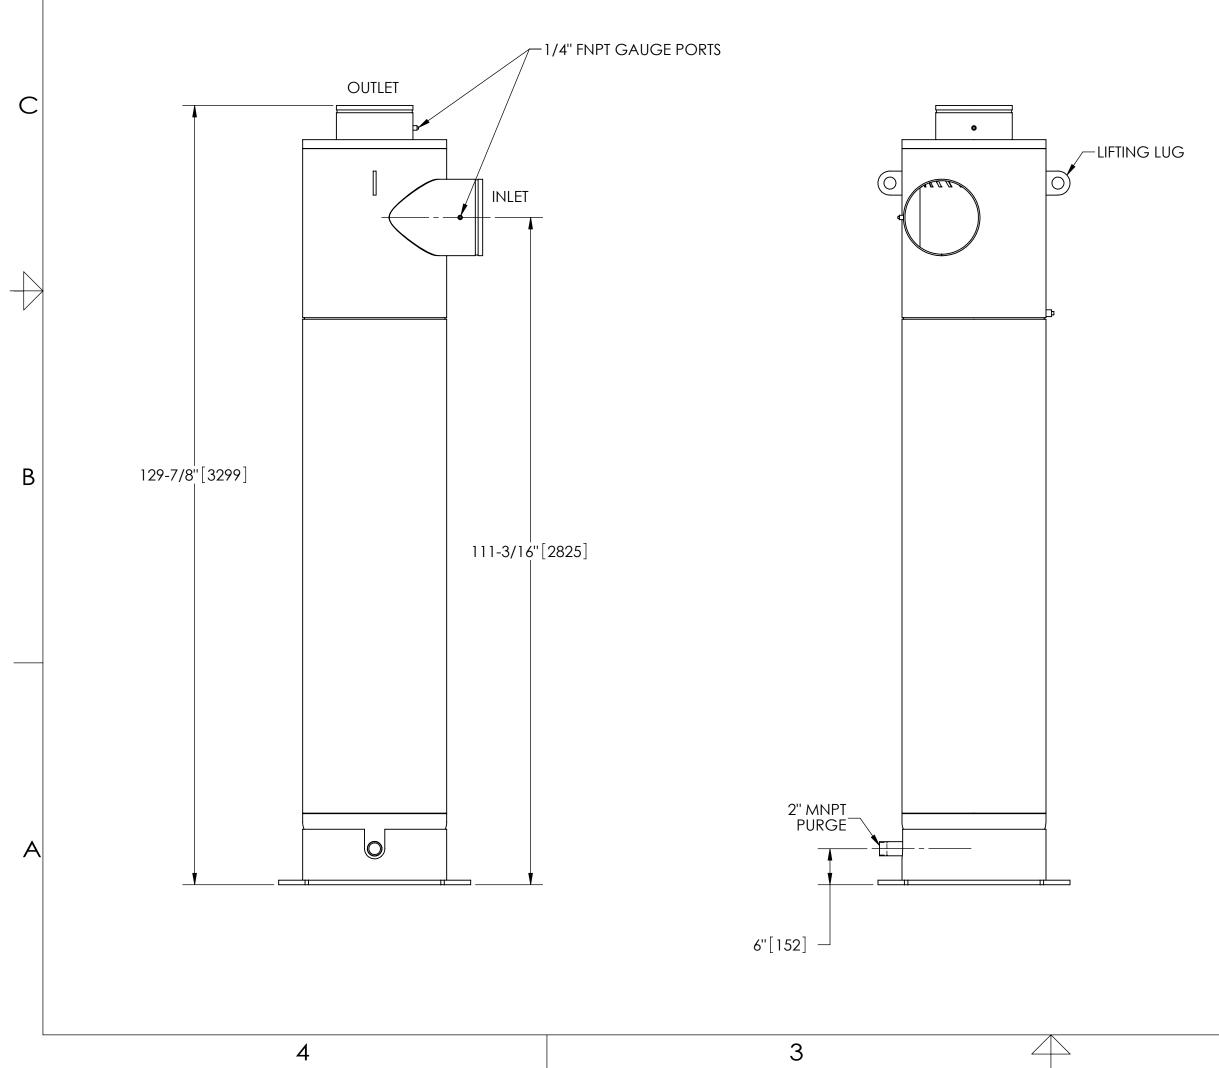

## NOTES:

D

\_\_\_\_

- 1.
- 2. 3.
- INLET & OUTLET ARE 12" GROOVED PIPE. MAXIMUM PRESSURE: 150 psi (10.3 bar). MAXIMUM TEMPERATURE: 180°F (82.2°C). PRESSURE LOSS: 3-12 psid (.2-.8 bar) AT RATED FLOW. RATED FLOW: 1950-4350 gpm (443-998 m<sup>3</sup>/hr). APPROXIMATE DRY WEIGHT: 1054 lbs (478 kg). FINISH: LAKOS BLACK (EXTERIOR ONLY). 4.
- 5.
- 6. 7.