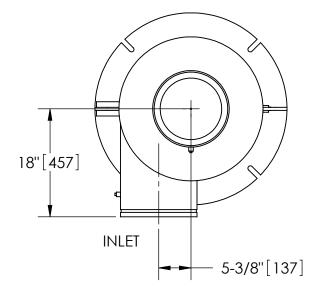

## NOTES:

D

\_\_\_\_

- 1.
- 2. 3.
- INLET & OUTLET ARE 12" GROOVED PIPE. MAXIMUM PRESSURE: 150 psi (10.3 bar). MAXIMUM TEMPERATURE: 180°F (82.2°C). PRESSURE LOSS: 3-12 psid (.2-.8 bar) AT RATED FLOW. RATED FLOW: 1950-4350 gpm (443-998 m<sup>3</sup>/hr). APPROXIMATE DRY WEIGHT: 1054 lbs (478 kg). FINISH: LAKOS BLACK (EXTERIOR ONLY). 4.
- 5.
- 6. 7.