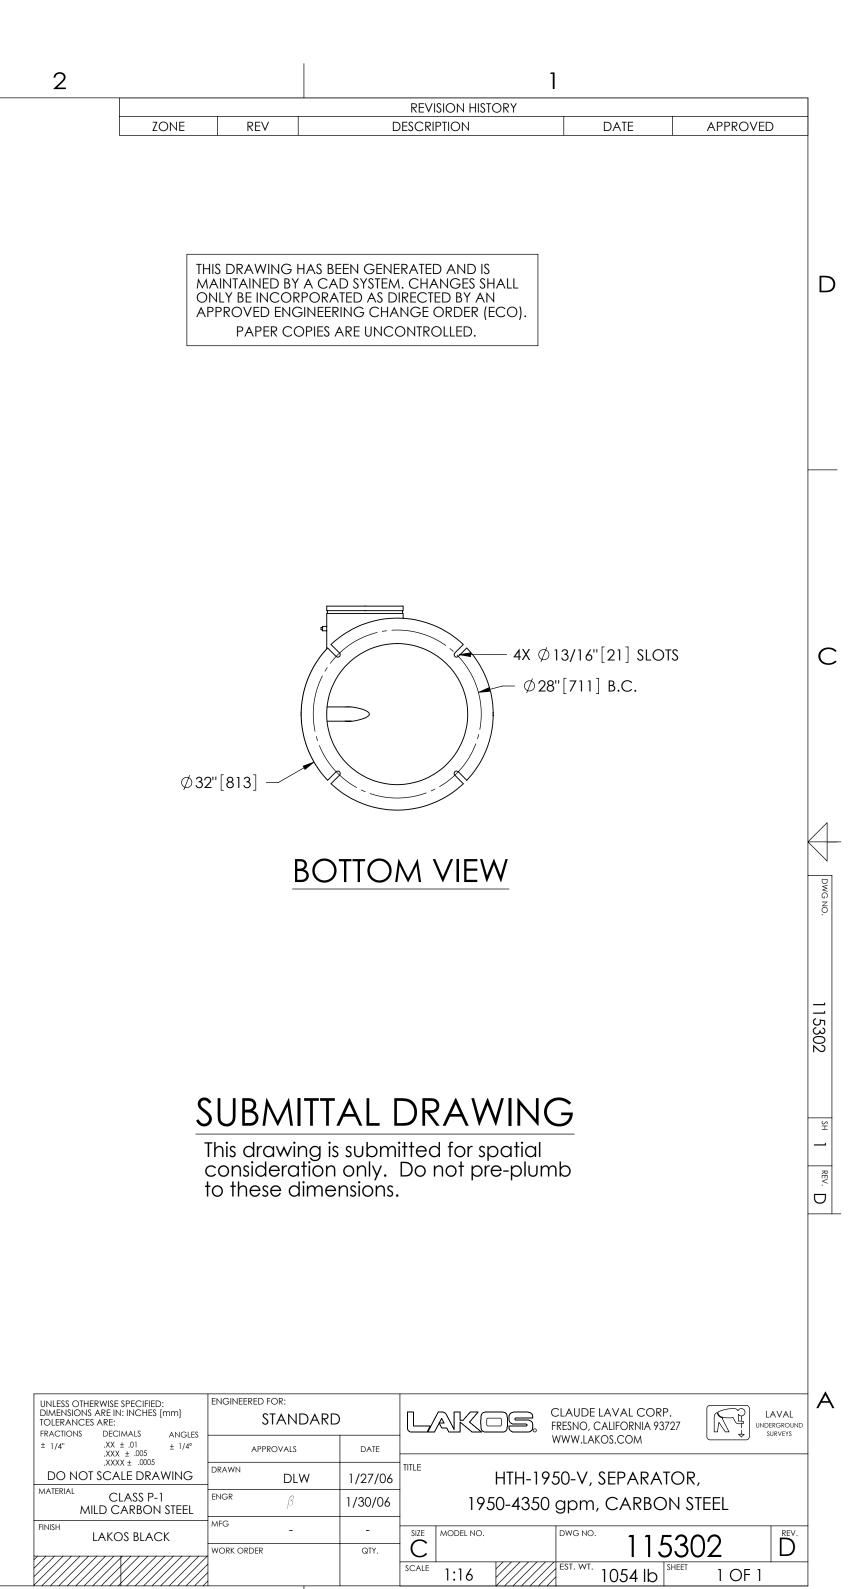

## NOTES:

D

\_\_\_\_

- 1.
- 2. 3.
- INLET & OUTLET ARE 12" GROOVED PIPE. MAXIMUM PRESSURE: 150 psi (10.3 bar). MAXIMUM TEMPERATURE: 180°F (82.2°C). PRESSURE LOSS: 3-12 psid (.2-.8 bar) AT RATED FLOW. RATED FLOW: 1950-4350 gpm (443-998 m<sup>3</sup>/hr). APPROXIMATE DRY WEIGHT: 1054 lbs (478 kg). FINISH: LAKOS BLACK (EXTERIOR ONLY). 4.
- 5.
- 6. 7.