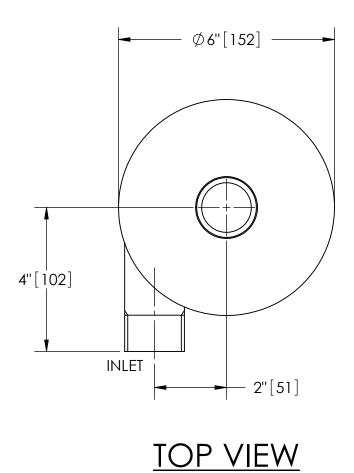

## NOTES:

D

\_\_\_\_

С

 $\rightarrow$ 

В

Δ

- 1.
- 2. 3.
- 4.
- INLET & OUTLET ARE 1-1/4" MNPT PIPE. MAXIMUM PRESSURE: 150 psi (10.3 bar). MAXIMUM TEMPERATURE: 180°F (82.2°C). PRESSURE LOSS: 3-12 psid (.2-.8 bar) AT RATED FLOW. RATED FLOW: 28-48 gpm (6.5-11 m<sup>3</sup>/hr). APPROXIMATE DRY WEIGHT: 55 lbs (25 kg). FINISH: GLASS BLAST (EXTERIOR ONLY).
- 5. 6. 7.