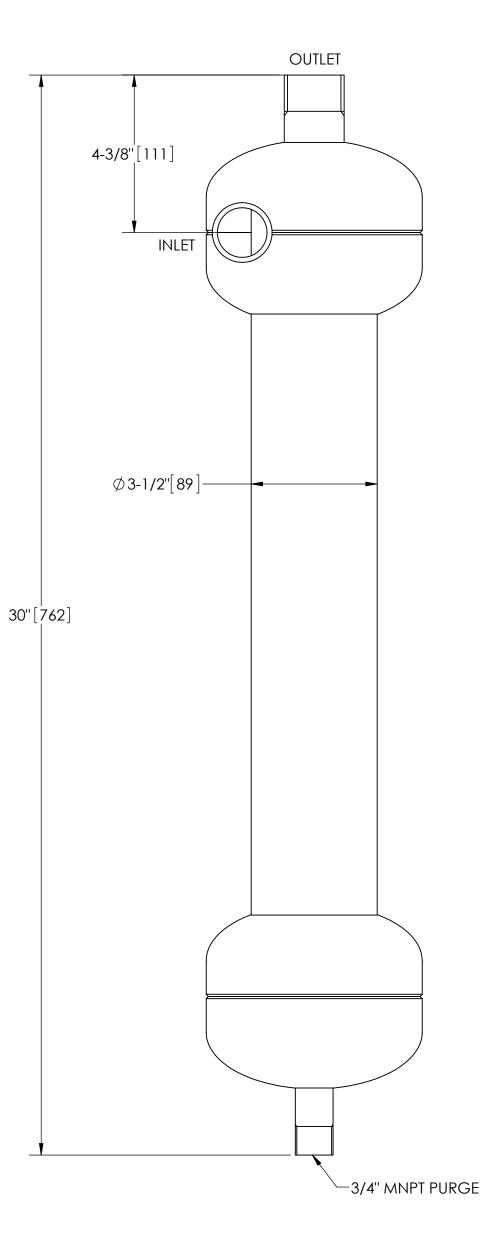

## NOTES:

D

\_\_\_\_

С

 $\rightarrow$ 

В

Δ

- 1.
- 2. 3.
- 4.
- INLET & OUTLET ARE 1-1/4" MNPT PIPE. MAXIMUM PRESSURE: 150 psi (10.3 bar). MAXIMUM TEMPERATURE: 180°F (82.2°C). PRESSURE LOSS: 3-12 psid (.2-.8 bar) AT RATED FLOW. RATED FLOW: 28-48 gpm (6.5-11 m<sup>3</sup>/hr). APPROXIMATE DRY WEIGHT: 55 lbs (25 kg). FINISH: GLASS BLAST (EXTERIOR ONLY).
- 5. 6. 7.