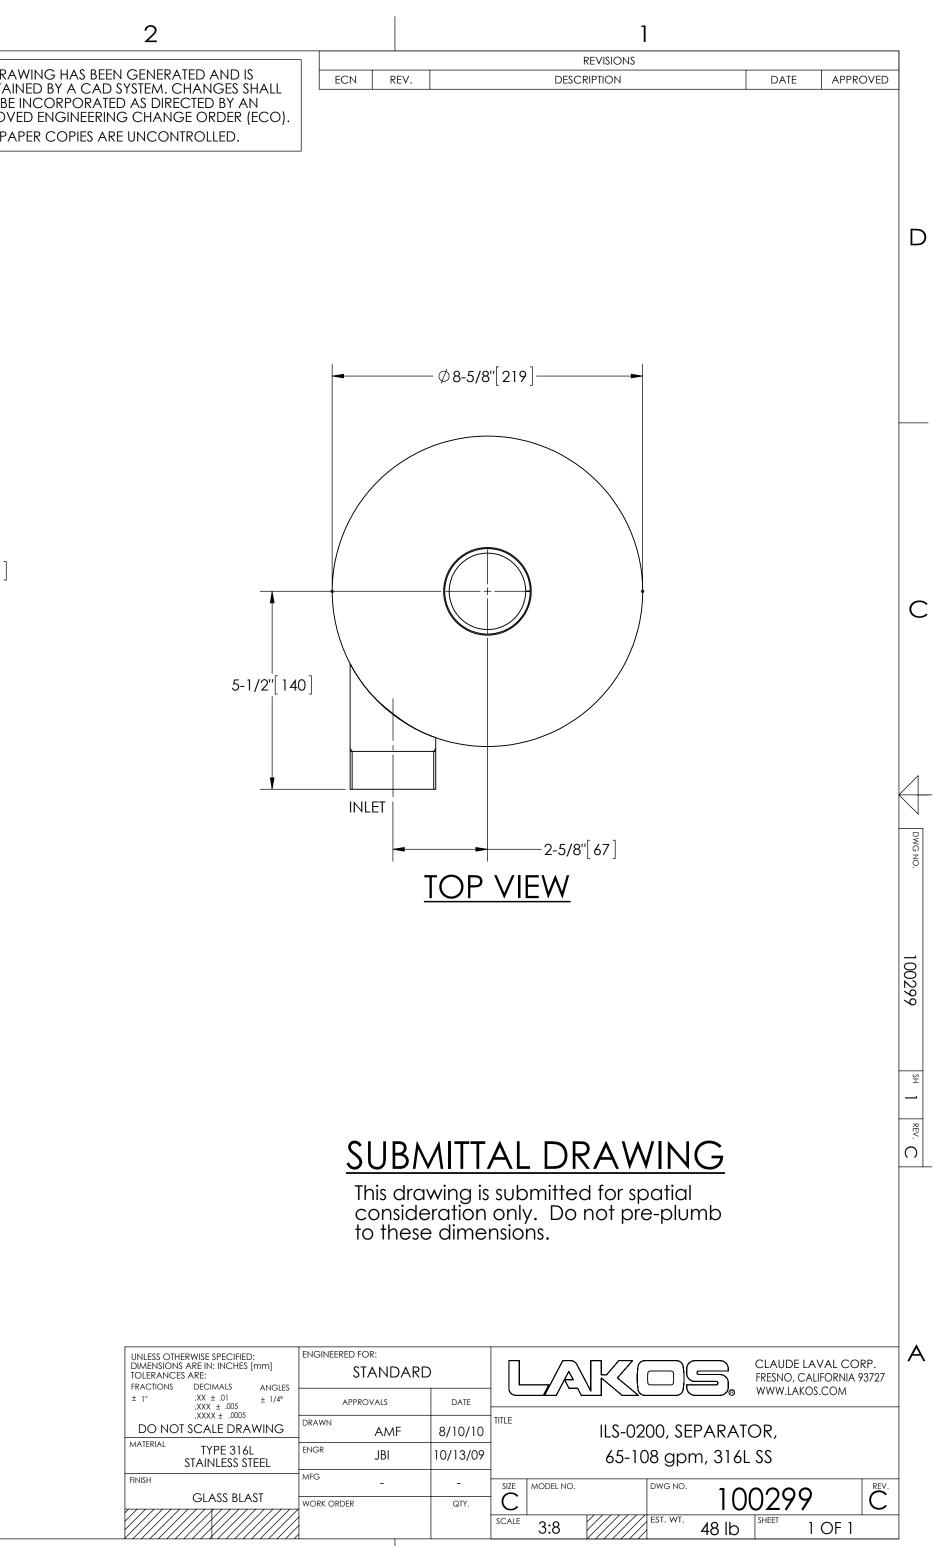

|                                                                                                                                                                                                                                                                                       |                                                                                                                                                                                              |              | 0       |                                                    |
|---------------------------------------------------------------------------------------------------------------------------------------------------------------------------------------------------------------------------------------------------------------------------------------|----------------------------------------------------------------------------------------------------------------------------------------------------------------------------------------------|--------------|---------|----------------------------------------------------|
| EXCEPT AS OTHERWISE PROVIDED BY CONTRACT, THIS<br>DRAWING AND SPECIFICATIONS SHALL NOT BE REPROT<br>COPIED OR USED AS THE BASIS FOR MANUFACTURE OR<br>SALE OF MATTER DEPICTED HEREIN WITHOUT THE<br>EXPRESSED WRITTEN PERMISSION OF THE CLAUDE LAVA<br>CORPORATION, OR ITS ASSIGNEES. |                                                                                                                                                                                              |              |         | THIS DRAY<br>MAINTAIN<br>ONLY BE<br>APPROVE<br>PAI |
| NOTES:                                                                                                                                                                                                                                                                                |                                                                                                                                                                                              |              |         |                                                    |
| NOTES:                                                                                                                                                                                                                                                                                | " MNPT PIPE.<br>150 psi (10.3 bar).<br>URE: 180°F (82.2°C).<br>psid (2.2.8 bar) AT RATED FLOW.<br>2gpm (14.5-24.5 m³/hr).<br>YEIGHT: 49 lbs (22 kg).<br>(EXTERIOR ONLY).<br>(EXTERIOR ONLY). | 33-5/8"[853] | 5'[127] | Ø 5-9/16"[141]                                     |
|                                                                                                                                                                                                                                                                                       |                                                                                                                                                                                              |              |         |                                                    |
|                                                                                                                                                                                                                                                                                       |                                                                                                                                                                                              | _ ¥          |         |                                                    |
|                                                                                                                                                                                                                                                                                       |                                                                                                                                                                                              |              |         |                                                    |