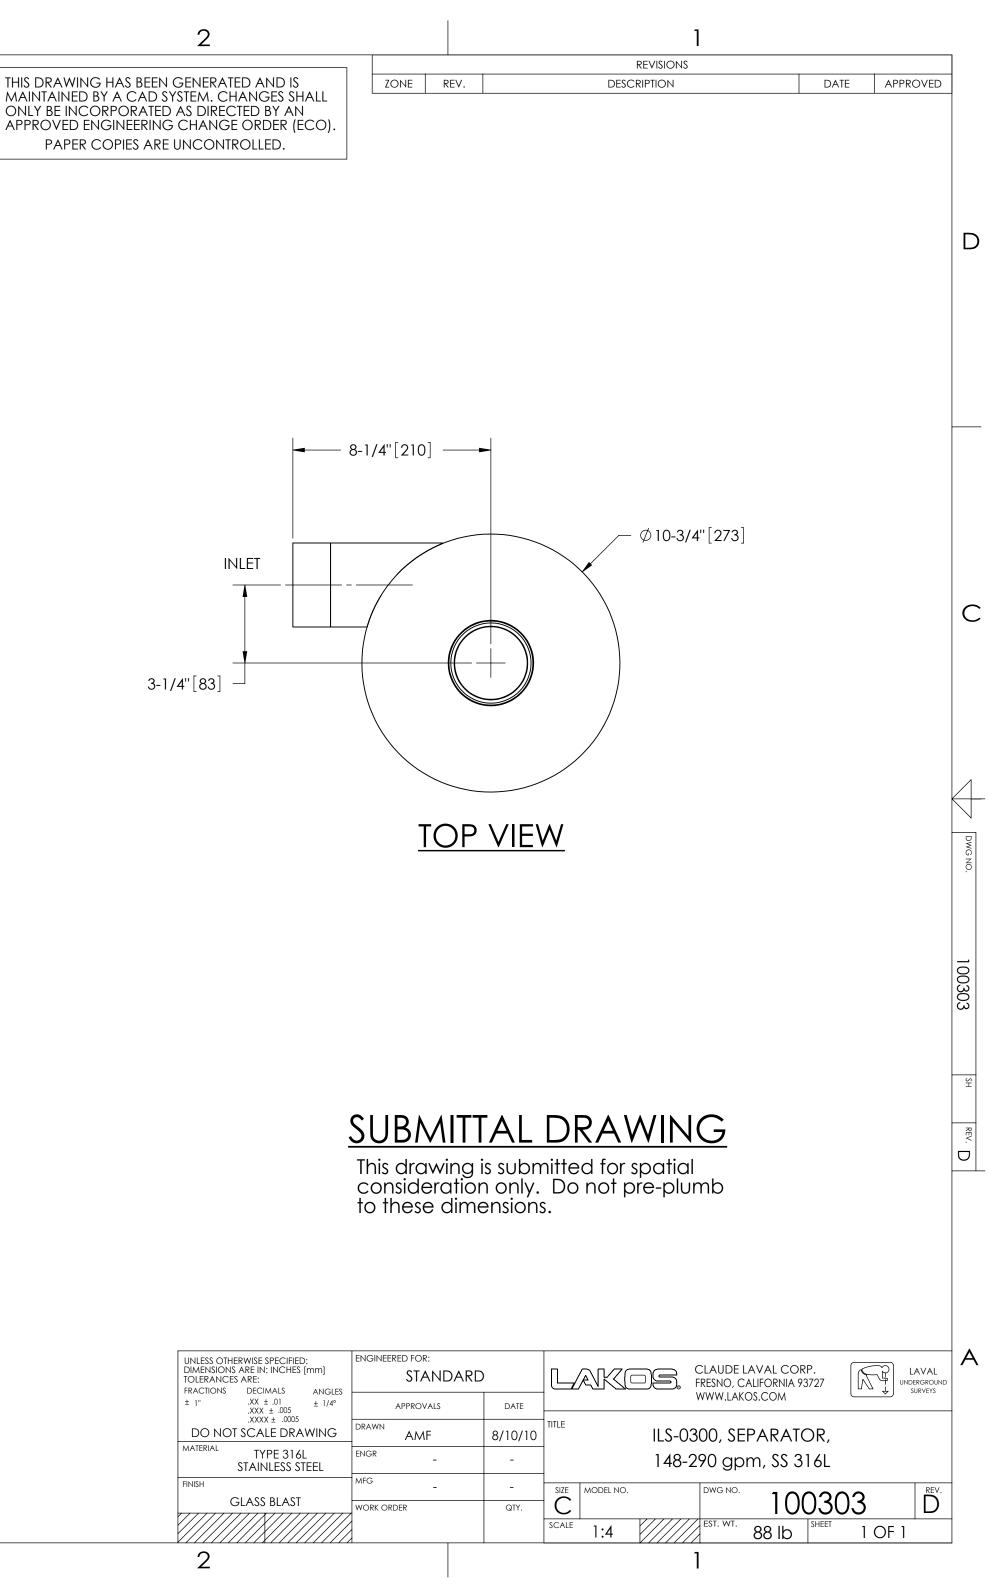

## NOTES:

D

\_\_\_\_

С

 $\rightarrow$ 

В

Α

- 2. 3.
- 4.
- INLET & OUTLET ARE 3" MNPT. MAXIMUM PRESSURE: 150 psi (10.3 bar). MAXIMUM TEMPERATURE: 180°F (82.2°C). PRESSURE LOSS: 5-12 psid (.3-.8 bar) AT RATED FLOW. RATED FLOW: 148-290 gpm (33.6-66.0 m³/hr). APPROXIMATE DRY WEIGHT: 88 lbs (40 kg). FINISH: GLASS BLAST (EXTERIOR ONLY). 5.
- 6.
- 7.