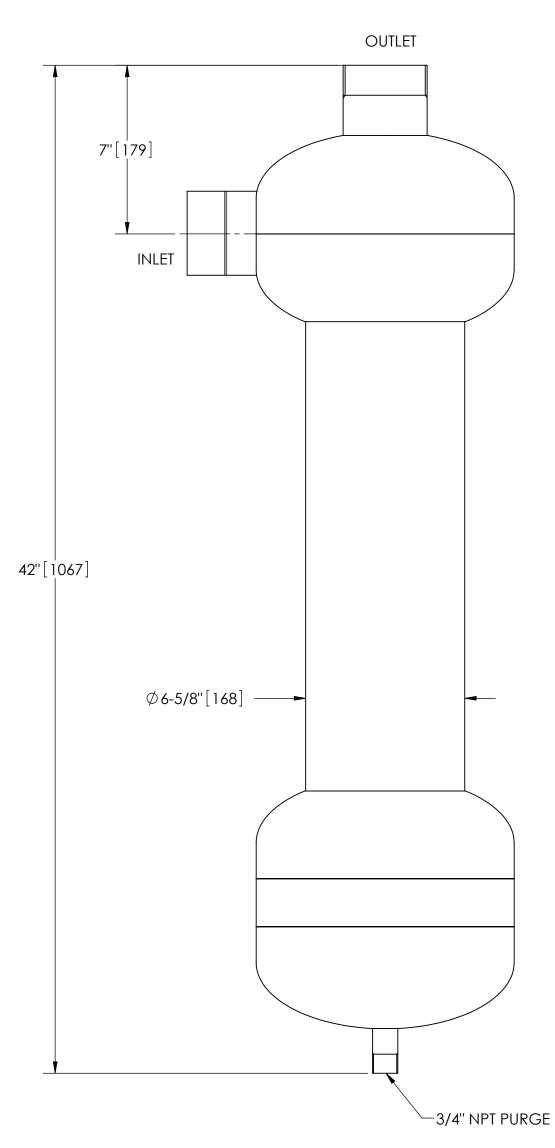

## NOTES:

D

\_\_\_\_

С

 $\rightarrow$ 

В

Α

- 2. 3.
- 4.
- INLET & OUTLET ARE 3" MNPT. MAXIMUM PRESSURE: 150 psi (10.3 bar). MAXIMUM TEMPERATURE: 180°F (82.2°C). PRESSURE LOSS: 5-12 psid (.3-.8 bar) AT RATED FLOW. RATED FLOW: 148-290 gpm (33.6-66.0 m³/hr). APPROXIMATE DRY WEIGHT: 88 lbs (40 kg). FINISH: GLASS BLAST (EXTERIOR ONLY). 5.
- 6.
- 7.