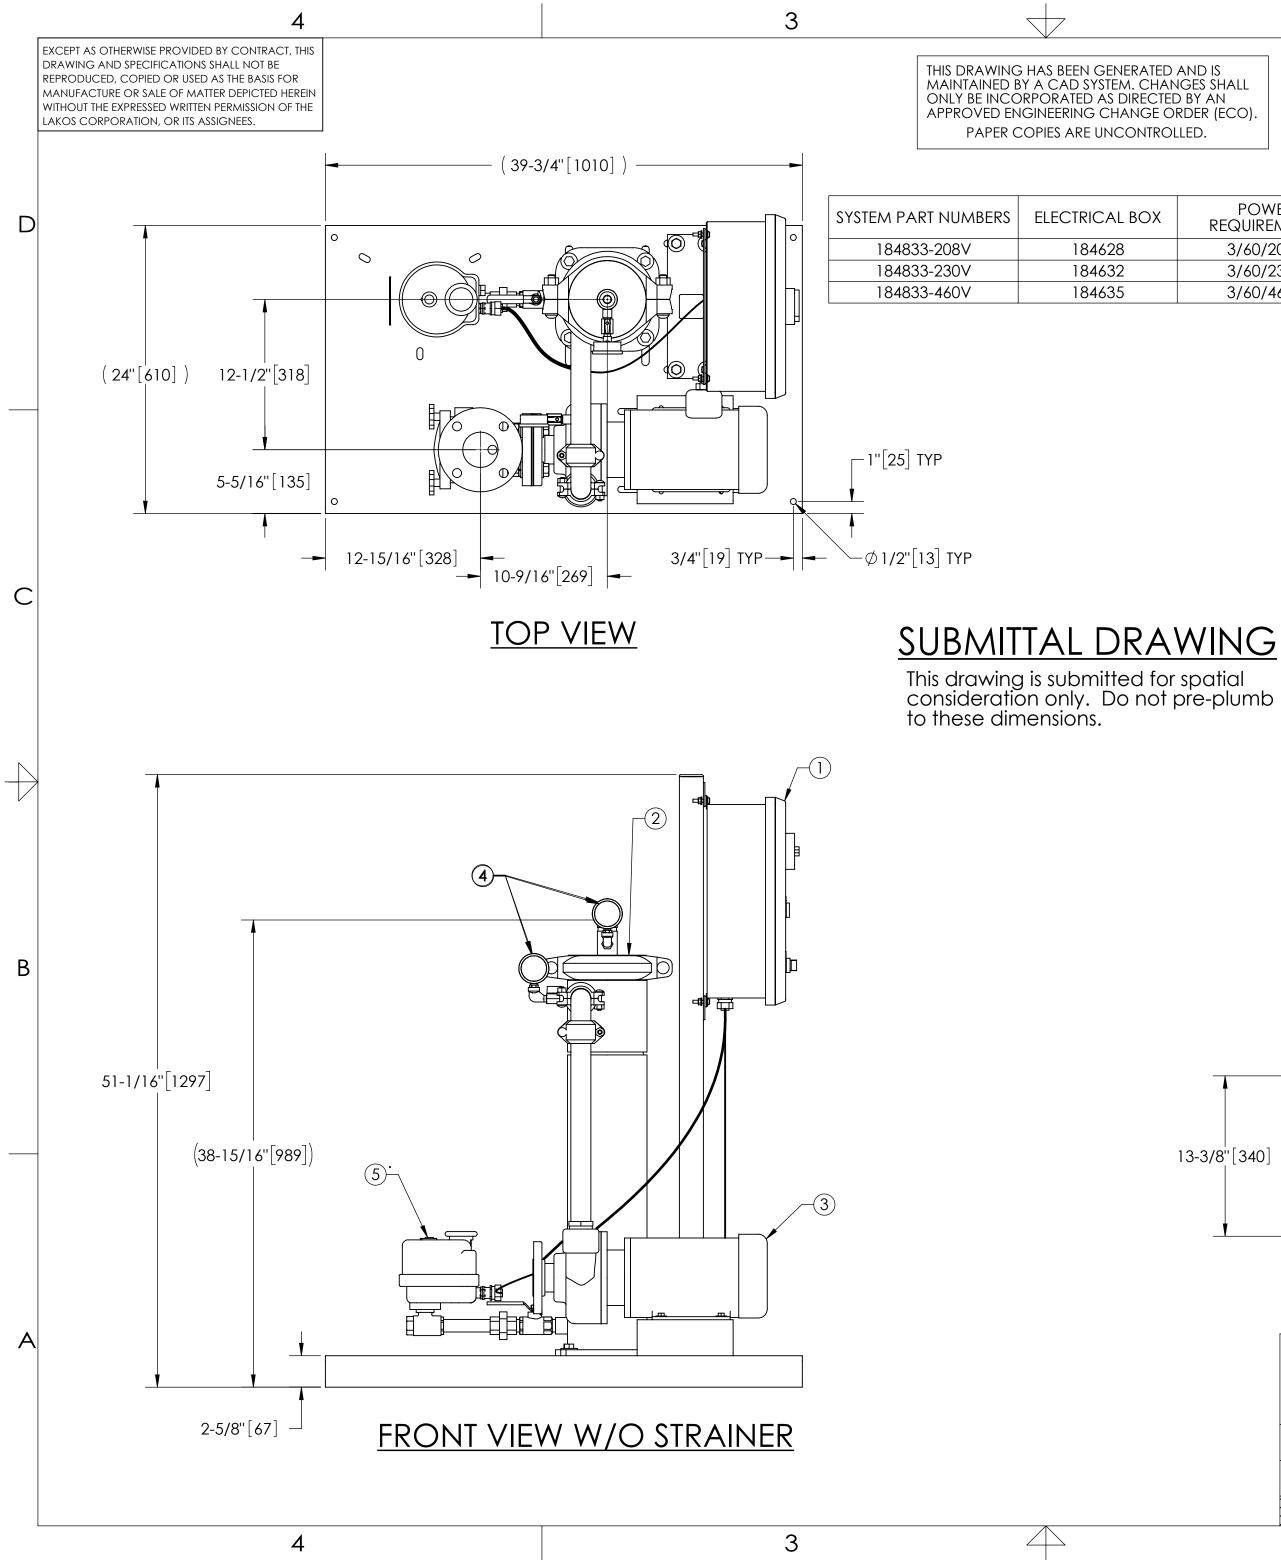

| D IS<br>ES SHALL<br>Y AN<br>ER (ECO).<br>D. |
|---------------------------------------------|
|---------------------------------------------|

| POWER<br>REQUIREMNETS |
|-----------------------|
| 3/60/208V             |
| 3/60/230V             |
| 3/60/460V             |

|                                              |              | REV                     | REVISION HISTORY<br>DESCRIPTION                                                             | DATE              | APPROVED |                                                  |
|----------------------------------------------|--------------|-------------------------|---------------------------------------------------------------------------------------------|-------------------|----------|--------------------------------------------------|
|                                              | ZONE         | A                       | RELEASE FOR PRODUCTION                                                                      | 12/7/20           | AFFROVED |                                                  |
|                                              |              |                         |                                                                                             | · · · ·           |          |                                                  |
|                                              | <u>NOTES</u> | •<br>•                  |                                                                                             |                   |          |                                                  |
| VER                                          |              |                         | 2-1/2" PIPE (125# ANSI FLANGED).<br>IS 1-1/4" PIPE (GROOVED).                               |                   |          |                                                  |
| EMNETS                                       |              |                         | OUTLET IS 3/4" PIPE.                                                                        |                   |          | D                                                |
| 208V<br>230V                                 |              |                         | UM PRESSURE: 150 psi (10.3 bar).                                                            |                   |          |                                                  |
| 460V                                         |              |                         | UM FLUID OPERATING TEMPERATURE: 100°F (37.8°)<br>ED FLOW RATES:                             | C).               |          |                                                  |
|                                              |              |                         | WEEPING- 50 gpm (11 m <sup>3</sup> /hr).                                                    |                   |          |                                                  |
|                                              | S            | ide st                  | REAM & CLOSED LOOP- 65 gpm (15 m³/hr).                                                      |                   |          |                                                  |
|                                              |              |                         | AS ASSEMBLED.                                                                               |                   |          |                                                  |
|                                              |              |                         | REQUIREMENT: 208V/230V/460V, 3PH, 60Hz. (CU<br>4X MOTOR STARTER ENCLOSURE WITH              | JSTOMER SPECIFIED |          |                                                  |
|                                              |              |                         | DISCONNECT AND H.O.A. SWITCH.                                                               |                   |          |                                                  |
|                                              |              |                         | XIMATE DRY WEIGHT: 475 lbs (215 kg).                                                        |                   |          |                                                  |
|                                              |              | -                       | DUTLET VALVE KIT RECOMMENDED: SEE FACTORY.<br>IM PIPE FROM TOWER BASIN TO TC SYSTEM IS 2-1/ |                   |          |                                                  |
|                                              |              |                         | ED SUCTION REQUIRED.                                                                        | 2 1 11 L.         |          |                                                  |
|                                              | <u>C01</u>   | MPON                    | ENT LIST:                                                                                   |                   |          |                                                  |
|                                              | (1) E        | ECTR                    | CAL CONTROL BOX 208V/230V/460V, 60Hz W/12                                                   |                   |          |                                                  |
|                                              | $\sim$       |                         | TOR: eHTX-0025-V.                                                                           |                   |          | С                                                |
|                                              | ×            |                         | 2 HP CENTRIFUGAL, 3600 rpm, 208V/230V/460V,                                                 |                   |          |                                                  |
| 7                                            |              |                         | DUTLET PRESSURE GAUGES: 0-160 psi, GLYCERIN-FI<br>EQUIPMENT: EFS-07-120V.                   | ILLED.            |          |                                                  |
| -                                            |              |                         | ER, SUCTION DIFFUSER.                                                                       |                   |          |                                                  |
| )                                            |              |                         |                                                                                             |                   |          |                                                  |
|                                              |              | Ē                       |                                                                                             |                   |          |                                                  |
|                                              |              | E                       |                                                                                             |                   |          | 4                                                |
| 4                                            |              |                         |                                                                                             |                   |          | $\backslash$                                     |
|                                              |              | Ē                       |                                                                                             |                   |          | DWG NO.                                          |
| 9-1/8"[232]                                  |              |                         |                                                                                             |                   |          | NO.                                              |
|                                              |              |                         |                                                                                             |                   |          |                                                  |
|                                              |              |                         |                                                                                             |                   |          |                                                  |
| <u>FRON</u>                                  | t Vie        | EW                      | ROTATED STRAINER (STR                                                                       | <u>RAINER)</u>    |          | 1848                                             |
|                                              |              |                         |                                                                                             |                   |          | 84833 208 230 <sup>\$</sup> 460-CR <sup>*.</sup> |
|                                              |              | $\overline{\mathbf{S}}$ | _                                                                                           |                   |          | 80                                               |
|                                              |              |                         |                                                                                             |                   |          | 230                                              |
|                                              |              |                         |                                                                                             |                   |          | 3460                                             |
|                                              |              |                         |                                                                                             |                   |          |                                                  |
|                                              |              | Ē                       |                                                                                             |                   |          | ×.<br>A                                          |
|                                              |              | -                       |                                                                                             |                   |          |                                                  |
|                                              |              |                         |                                                                                             |                   |          |                                                  |
| Г                                            |              |                         |                                                                                             |                   |          |                                                  |
|                                              |              |                         |                                                                                             |                   |          |                                                  |
|                                              | FR           |                         | T VIEW PUMP & STRAINER                                                                      |                   |          |                                                  |
|                                              | <u>1 K</u>   |                         | I VILVVI OIVII OJINAIINEK                                                                   |                   |          |                                                  |
| UNLESS OTHERWISE SP<br>DIMENSIONS ARE IN: II |              | ENC                     |                                                                                             |                   | RNIA     | A                                                |
| TOLERANCES ARE:<br>FRACTIONS DECIM           | als and      |                         |                                                                                             |                   |          |                                                  |
| ± 1" .XX ± .<br>.XXX ±<br>.XXX ±             | .005         |                         | APPROVALS DATE                                                                              |                   |          |                                                  |
| DO NOT SCALE                                 |              | G DRA                   | ADJ 12/7/20 eTCX-0050-EF                                                                    | S/ACP1 TC SYSTEM  |          |                                                  |