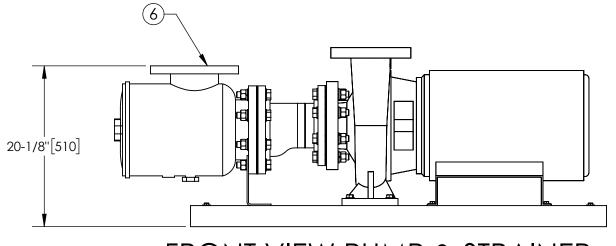

## FRONT VIEW PUMP & STRAINER

| UNLESS OTHERWISE SPECIFIED:                                                   | ENGINEERED FOR: |         | FRESNO, CALIFORNIA<br>WWW.LAKOS.COM        |  |  |  |  |
|-------------------------------------------------------------------------------|-----------------|---------|--------------------------------------------|--|--|--|--|
| DIMENSIONS ARE IN: INCHES [mm]<br>TOLERANCES ARE:<br>FRACTIONS DECIMALS ANGLE | STANDARD        |         |                                            |  |  |  |  |
| ±1" .XX ± .01 ± 1/4°<br>.XXX ± .005<br>.XXXX ± .0005                          | APPROVALS       | DATE    | FILTRATION SOLUTIONS                       |  |  |  |  |
| DO NOT SCALE DRAWING                                                          | DRAWN           | 1/27/21 | eTCX-0610-EFS/ACP1 TC SYSTEM               |  |  |  |  |
| PER LAKOS SPEC                                                                | ENGR -          | -       | HI EFF SWEEPER eHTX-0260 3/60/208 230 460V |  |  |  |  |
| AS ASSEMBLED                                                                  | MFG _           | -       |                                            |  |  |  |  |
|                                                                               | WORK ORDER      | QTY.    | Scale 184853 Å                             |  |  |  |  |
|                                                                               | <u> </u>        |         | SCALE 1:8 EST. WT. 1551 Ib SHEET 1 OF 1    |  |  |  |  |
| 2                                                                             |                 |         | 1                                          |  |  |  |  |