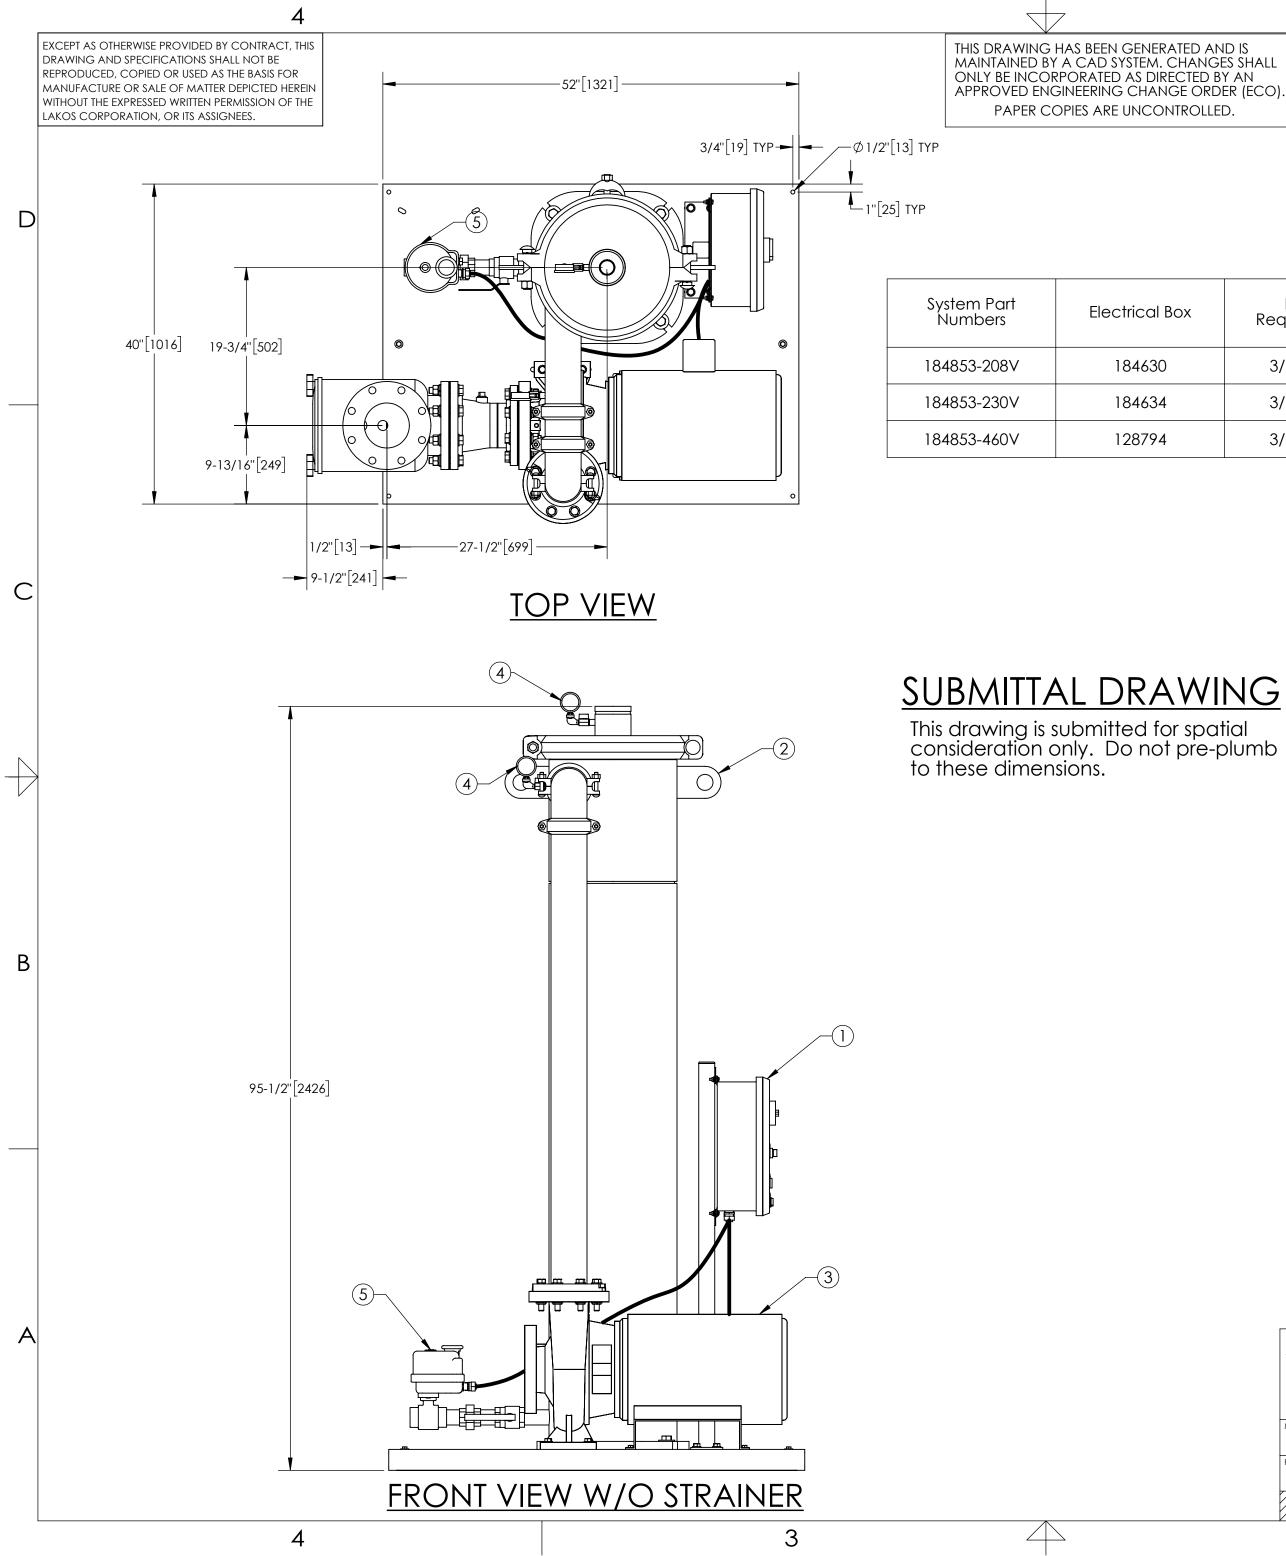

| and is      |
|-------------|
| NGES SHALL  |
| OBY AN      |
|             |
| RDER (ECO). |

| 2         |                  |          |                                              |                                                                                                                         |                                                                                    | 1                                                                       |                                            |                 |                 |
|-----------|------------------|----------|----------------------------------------------|-------------------------------------------------------------------------------------------------------------------------|------------------------------------------------------------------------------------|-------------------------------------------------------------------------|--------------------------------------------|-----------------|-----------------|
|           | REVISION HISTORY |          |                                              |                                                                                                                         |                                                                                    |                                                                         |                                            |                 |                 |
| L         | ZONE             | REV<br>A |                                              | RELE                                                                                                                    | DESCRIPTION<br>EASED FOR SUBM                                                      | ITTAI                                                                   |                                            | DATE<br>1/19/21 | APPROVED<br>ADJ |
| D).       |                  | NOTES:   |                                              |                                                                                                                         |                                                                                    |                                                                         |                                            |                 | 7,63            |
| Power     | nts              |          | 1.<br>2.<br>3.<br>4.<br>5.<br>6.<br>7.<br>8. | INLET IS 6" FLA<br>OUTLET IS 4" P<br>PURGE OUTLE<br>MAXIMUM PR<br>MAXIMUM FL<br>MAXIMUM AI<br>SPECIFIED FLO<br>BASIN SV | WEEPING - 610<br>EAM & CLOSE                                                       | D).<br>5.<br>osi (10.3 bar)<br>G TEMPERAT<br>TEMPERATUF<br>9 gpm (138 n | URE: 100°F (3<br>RE: 100°F (37.<br>n³/hr). | 8°C).           |                 |
| 3/60/208\ | /                |          | 8.<br>9.                                     |                                                                                                                         | JIREMENT: 3/6                                                                      | 0/208 230 46                                                            | 50V                                        |                 |                 |
| 3/60/230  |                  |          | 10.                                          | NEMA 4X MC                                                                                                              | )tor starter i<br>Dnnect and i                                                     |                                                                         |                                            |                 |                 |
|           |                  |          |                                              | APPROXIMAT                                                                                                              | e dry weight                                                                       | : 1551 lbs (1                                                           | 703 kg).                                   |                 |                 |
| 3/60/460\ | /                |          | 12.<br>13.                                   | INLET/OUTLET                                                                                                            | VALVE KIT REC<br>E FROM TOWE                                                       |                                                                         |                                            |                 |                 |
|           |                  |          | -<br>23<br>49                                | DMPONENT LIST<br>ELECTRICAL C<br>SEPARATOR: e<br>PUMP: 20 HP C<br>INLET/OUTLET F<br>PURGE EQUIPA<br>STRAINER SUC        | -<br>ONTROL BOX 3<br>HTX-0260-V.<br>CENTRIFUGAL,<br>PRESSURE GAU<br>MENT: EFS-15-1 | 1750 rpm, 3/<br>GES: 0-160 p<br>20V.                                    | 60/208 230 4                               | 60V.            | ORMER.          |
| 12-1/8    | '[307]           |          |                                              |                                                                                                                         |                                                                                    |                                                                         |                                            |                 |                 |

## FRONT VIEW PUMP & STRAINER

| UNLESS OTHERWISE SPECIFIED:                                                   | ENGINEERED FOR: |         | FRESNO, CALIFORNIA<br>WWW.LAKOS.COM        |  |  |  |  |
|-------------------------------------------------------------------------------|-----------------|---------|--------------------------------------------|--|--|--|--|
| DIMENSIONS ARE IN: INCHES [mm]<br>TOLERANCES ARE:<br>FRACTIONS DECIMALS ANGLE | STANDARD        |         |                                            |  |  |  |  |
| ±1" .XX ± .01 ± 1/4°<br>.XXX ± .005<br>.XXXX ± .0005                          | APPROVALS       | DATE    | FILTRATION SOLUTIONS                       |  |  |  |  |
| DO NOT SCALE DRAWING                                                          | DRAWN           | 1/27/21 | eTCX-0610-EFS/ACP1 TC SYSTEM               |  |  |  |  |
| PER LAKOS SPEC                                                                | ENGR -          | -       | HI EFF SWEEPER eHTX-0260 3/60/208 230 460V |  |  |  |  |
| AS ASSEMBLED                                                                  | MFG _           | -       |                                            |  |  |  |  |
|                                                                               | WORK ORDER      | QTY.    | Scale 184853 Å                             |  |  |  |  |
|                                                                               | <u> </u>        |         | SCALE 1:8 EST. WT. 1551 Ib SHEET 1 OF 1    |  |  |  |  |
| 2                                                                             |                 |         | 1                                          |  |  |  |  |