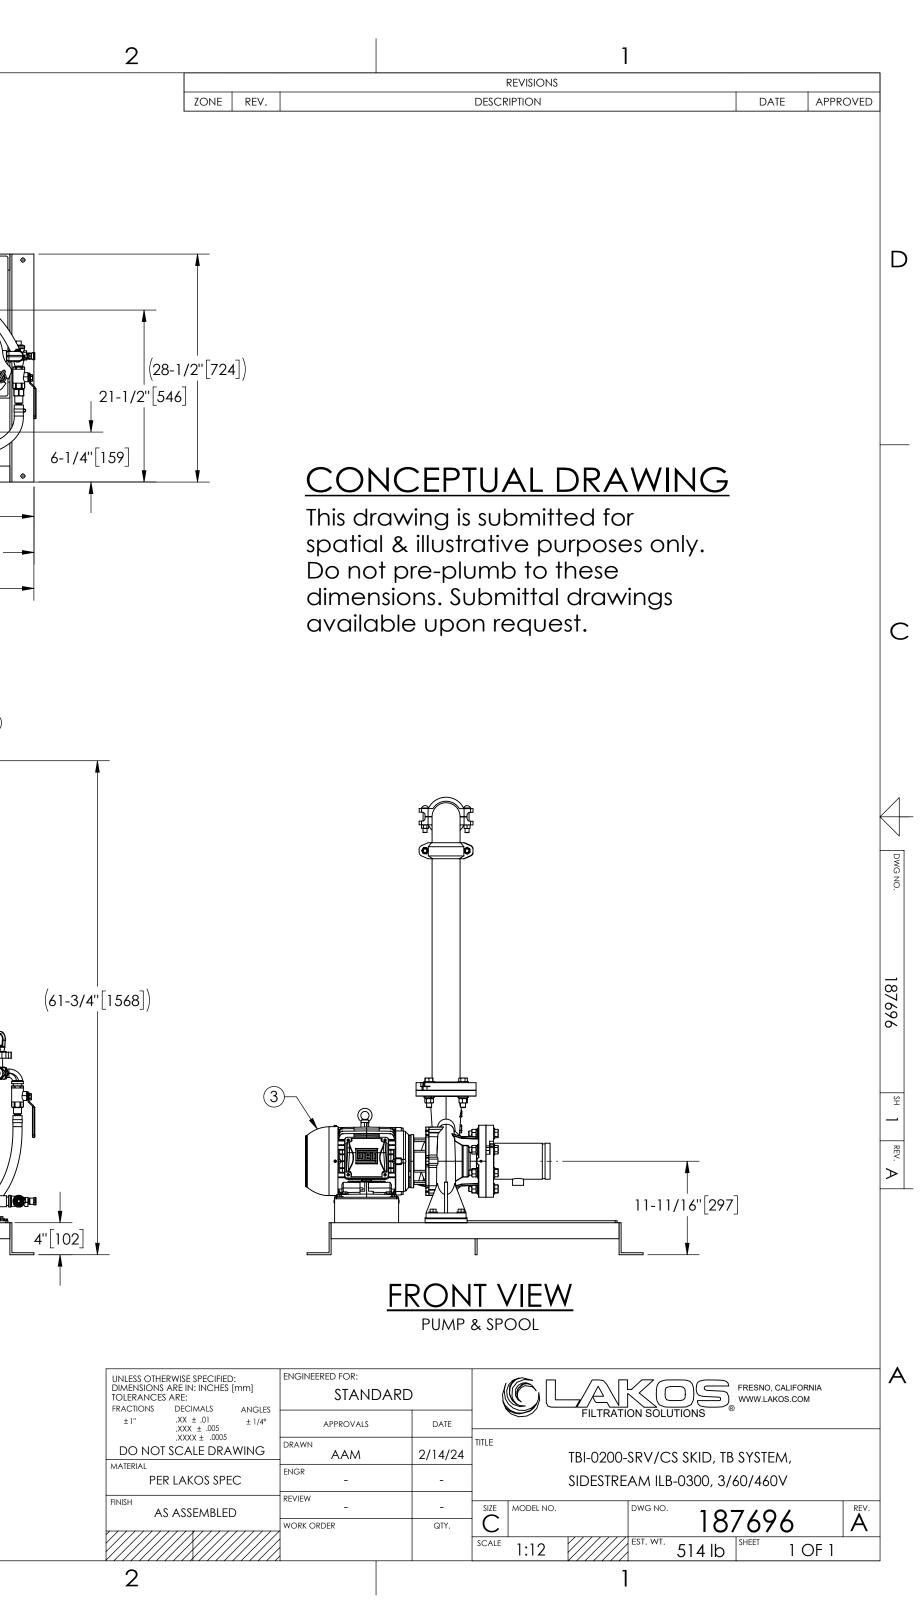

|               |                                                                                                                                                                                                                                                                                                                                                                                                                                            | 0              |                                                            |
|---------------|--------------------------------------------------------------------------------------------------------------------------------------------------------------------------------------------------------------------------------------------------------------------------------------------------------------------------------------------------------------------------------------------------------------------------------------------|----------------|------------------------------------------------------------|
|               | EXCEPT AS OTHERWISE PROVIDED BY CONTRACT, THIS<br>DRAWING AND SPECIFICATIONS SHALL NOT BE<br>REPRODUCED, COPIED OR USED AS THE BASIS FOR<br>MANUFACTURE OR SALE OF MATTER DEPICTED HEREIN<br>WITHOUT THE EXPRESSED WRITTEN PERMISSION OF THE<br>LAKOS CORPORATION, OR ITS ASSIGNEES.                                                                                                                                                       |                | Ψ                                                          |
|               | NOTES:                                                                                                                                                                                                                                                                                                                                                                                                                                     | Ø 1/2"[13] TYP | /8"[35] TYP                                                |
| D             | <ol> <li>INLET IS 4" PIPE (GROOVED).</li> <li>OUTLET IS 3" PIPE (GROOVED).</li> <li>PURGE OUTLET IS 3/4" NPT.</li> <li>MAXIMUM PRESSURE: 150 psi (10.3 bar).</li> <li>MAXIMUM FLUID TEMPERATURE: 140°F (60°C).</li> <li>SPECIFIED FLOWRATE OF 200 gpm (45 m³/hr).</li> <li>FINISH: AS ASSEMBLED.</li> <li>POWER REQUIREMENT: 3/60/460V.</li> <li>NEMA 4X MOTOR STARTER ENCLOSURE WITH<br/>SAFETEY DISCONNECT AND H.O.A. SWITCH.</li> </ol> | 3/4"[19] TYP   |                                                            |
|               | <ol> <li>APPROXIMATE DRY WEIGHT: 514 lbs (233 kg).</li> <li>INLET/OUTLET VALVE KIT, MODEL TCV-0200 RECOMMENDED.</li> <li>FLOODED SUCTION REQUIRED.</li> </ol>                                                                                                                                                                                                                                                                              |                | 11-5/8"[295]                                               |
|               | <u>COMPONENT LIST</u>                                                                                                                                                                                                                                                                                                                                                                                                                      |                | 21-1/4"[540]-                                              |
| С             | <ol> <li>ELECTRICAL CONTROL BOX: 3/60/460V, W/120V TRANSFORMER.</li> <li>SEPARATOR: ILB-0300.</li> <li>PUMP: 5 HP, CENTRIFUGAL, TEFC, 1750 rpm, 3/60/460V.</li> <li>INLET/OUTLET PRESSURE GAUGES: 0-160 psi, GLYCERIN-FILLED.</li> <li>PURGE EQUIPMENT: SRV-816.</li> <li>DIFFERENTIAL PRESSURE INDICATOR:<br/>(AVAILABLE WITH DRY CONTACT MODEL DEC-100. ORDER SEPARATELY.</li> </ol>                                                     |                | (42"[1067])<br><u>TOP VIEW</u><br>(4)<br>(4)<br>(4)<br>(2) |
|               |                                                                                                                                                                                                                                                                                                                                                                                                                                            |                |                                                            |
| $\rightarrow$ |                                                                                                                                                                                                                                                                                                                                                                                                                                            | 1              |                                                            |
| В             |                                                                                                                                                                                                                                                                                                                                                                                                                                            |                |                                                            |
|               |                                                                                                                                                                                                                                                                                                                                                                                                                                            |                |                                                            |
|               |                                                                                                                                                                                                                                                                                                                                                                                                                                            |                | FRONT VIEW                                                 |
|               |                                                                                                                                                                                                                                                                                                                                                                                                                                            |                | SPOOL HIDDEN                                               |
| A             | SYSTEM MODELS                                                                                                                                                                                                                                                                                                                                                                                                                              |                |                                                            |
| <b>i</b> 1    |                                                                                                                                                                                                                                                                                                                                                                                                                                            |                |                                                            |

4

3

 $\square$ 

 $\checkmark$ 

3