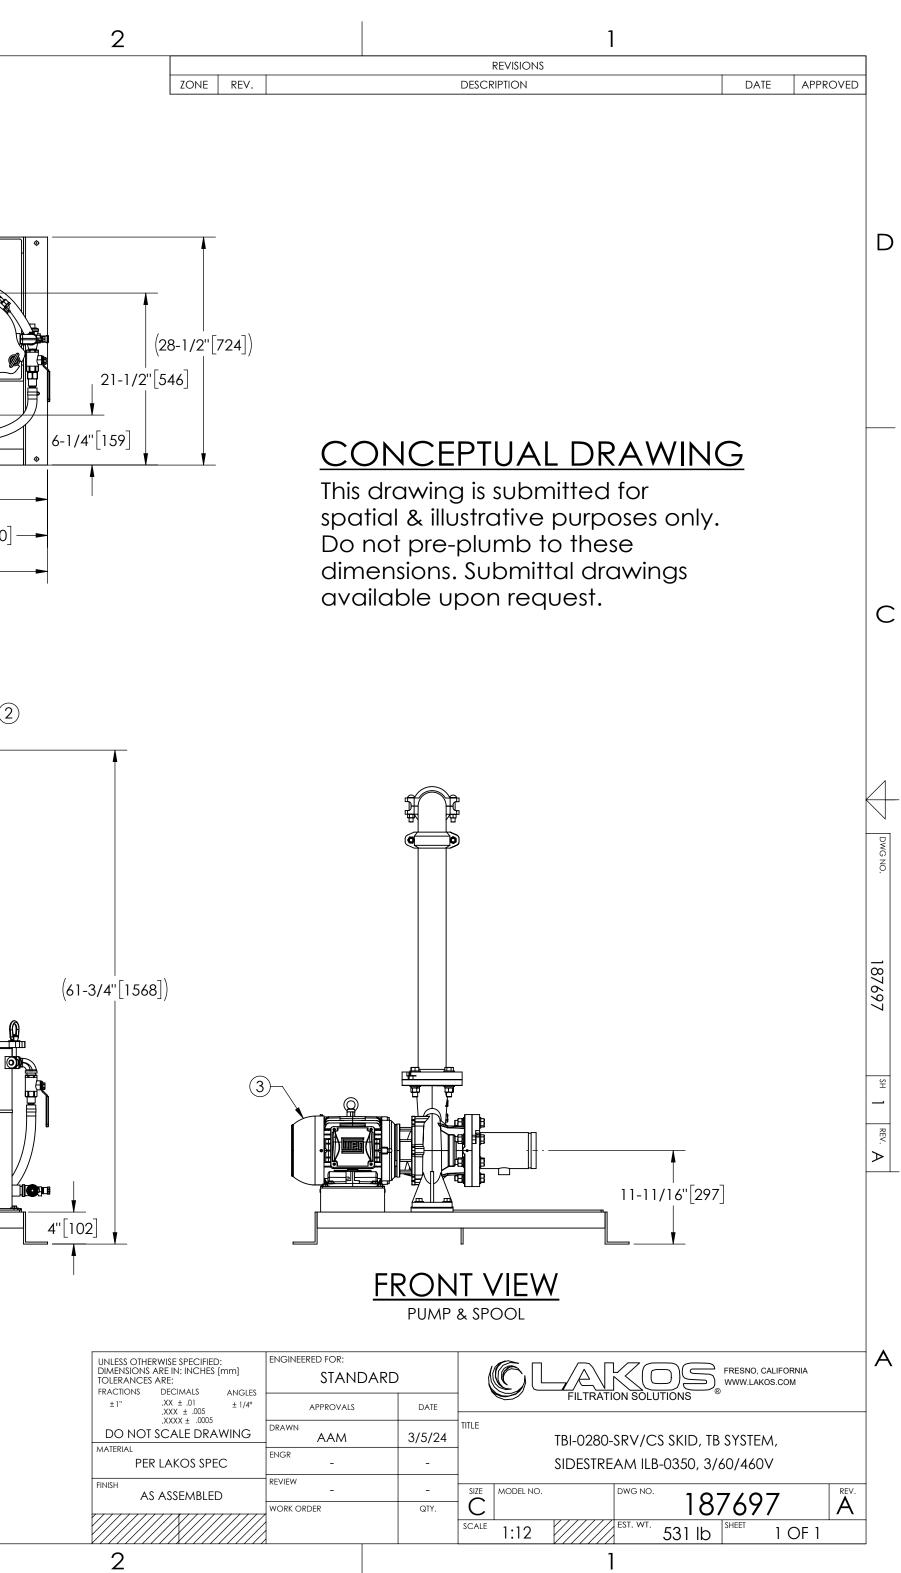

|   | 4                                                                                                                                                                                                                                                                                                                                                                                                             |                                                                                                                                                                              | 3                              |                                                                   |
|---|---------------------------------------------------------------------------------------------------------------------------------------------------------------------------------------------------------------------------------------------------------------------------------------------------------------------------------------------------------------------------------------------------------------|------------------------------------------------------------------------------------------------------------------------------------------------------------------------------|--------------------------------|-------------------------------------------------------------------|
|   | DRAWING AND SPECIFICATIONS SHALL NOT BE<br>REPRODUCED, COPIED OR USED AS THE BASIS FOR<br>MANUFACTURE OR SALE OF MATTER DEPICTED HEREIN<br>WITHOUT THE EXPRESSED WRITTEN REPAYSION OF THE                                                                                                                                                                                                                     | WING HAS BEEN GENERATED AND IS<br>NED BY A CAD SYSTEM. CHANGES SHALL<br>INCORPORATED AS DIRECTED BY AN<br>ED ENGINEERING CHANGE ORDER (ECO).<br>PER COPIES ARE UNCONTROLLED. |                                |                                                                   |
| D | <ol> <li>INLET IS 4" PIPE (GROOVED).</li> <li>OUTLET IS 4" PIPE (GROOVED).</li> <li>OUTLET IS 4" PIPE (GROOVED).</li> <li>PURGE OUTLET IS 3/4" NPT.</li> <li>MAXIMUM PRESSURE: 150 psi (10.3 ba</li> <li>MAXIMUM FLUID TEMPERATURE: 140°F</li> <li>SPECIFIED FLOWRATE OF 280 gpm (64</li> <li>FINISH: AS ASSEMBLED.</li> <li>POWER REQUIREMENT: 3/60/460V.</li> <li>NEMA 4X MOTOR STARTER ENCLOSUR</li> </ol> | (60°C).<br>m³/hr).                                                                                                                                                           | Ø 1/2"[13] TYP<br>3/4"[19] TYP | - 1-3/8"[35] TYP                                                  |
|   | SAFETEY DISCONNECT AND H.O.A. SW<br>10. APPROXIMATE DRY WEIGHT: 531 lbs (2<br>11. INLET/OUTLET VALVE KIT, MODEL TCV-<br>12. FLOODED SUCTION REQUIRED.<br><u>COMPONENT LIST</u>                                                                                                                                                                                                                                | 241 kg).                                                                                                                                                                     |                                | 11-5/8"[295]                                                      |
| С | <ol> <li>ELECTRICAL CONTROL BOX: 3/60/460</li> <li>SEPARATOR: ILB-0350.</li> <li>PUMP: 5 HP, CENTRIFUGAL, TEFC, 1750</li> <li>INLET/OUTLET PRESSURE GAUGES: 0-16</li> <li>PURGE EQUIPMENT: SRV-816.</li> <li>DIFFERENTIAL PRESSURE INDICATOR:<br/>(AVAILABLE WITH DRY CONTACT MO</li> </ol>                                                                                                                   | ) rpm, 3/60/460V.<br>0 psi, GLYCERIN-FILLED.                                                                                                                                 |                                | (42"[1067])<br><u>TOP VIEW</u><br>(4)<br>(4)<br>(4)<br>(4)<br>(2) |
|   | ٤.                                                                                                                                                                                                                                                                                                                                                                                                            |                                                                                                                                                                              | (1)                            |                                                                   |
| B |                                                                                                                                                                                                                                                                                                                                                                                                               |                                                                                                                                                                              |                                | FRONT VIEW                                                        |
| A | SYSTEM MODELS           POWER REQUIREMENT         SYSTEM PART NO.           3/60/208V         187697-208                                                                                                                                                                                                                                                                                                      |                                                                                                                                                                              |                                | <u>FRONT VIEVV</u><br>SPOOL HIDDEN                                |