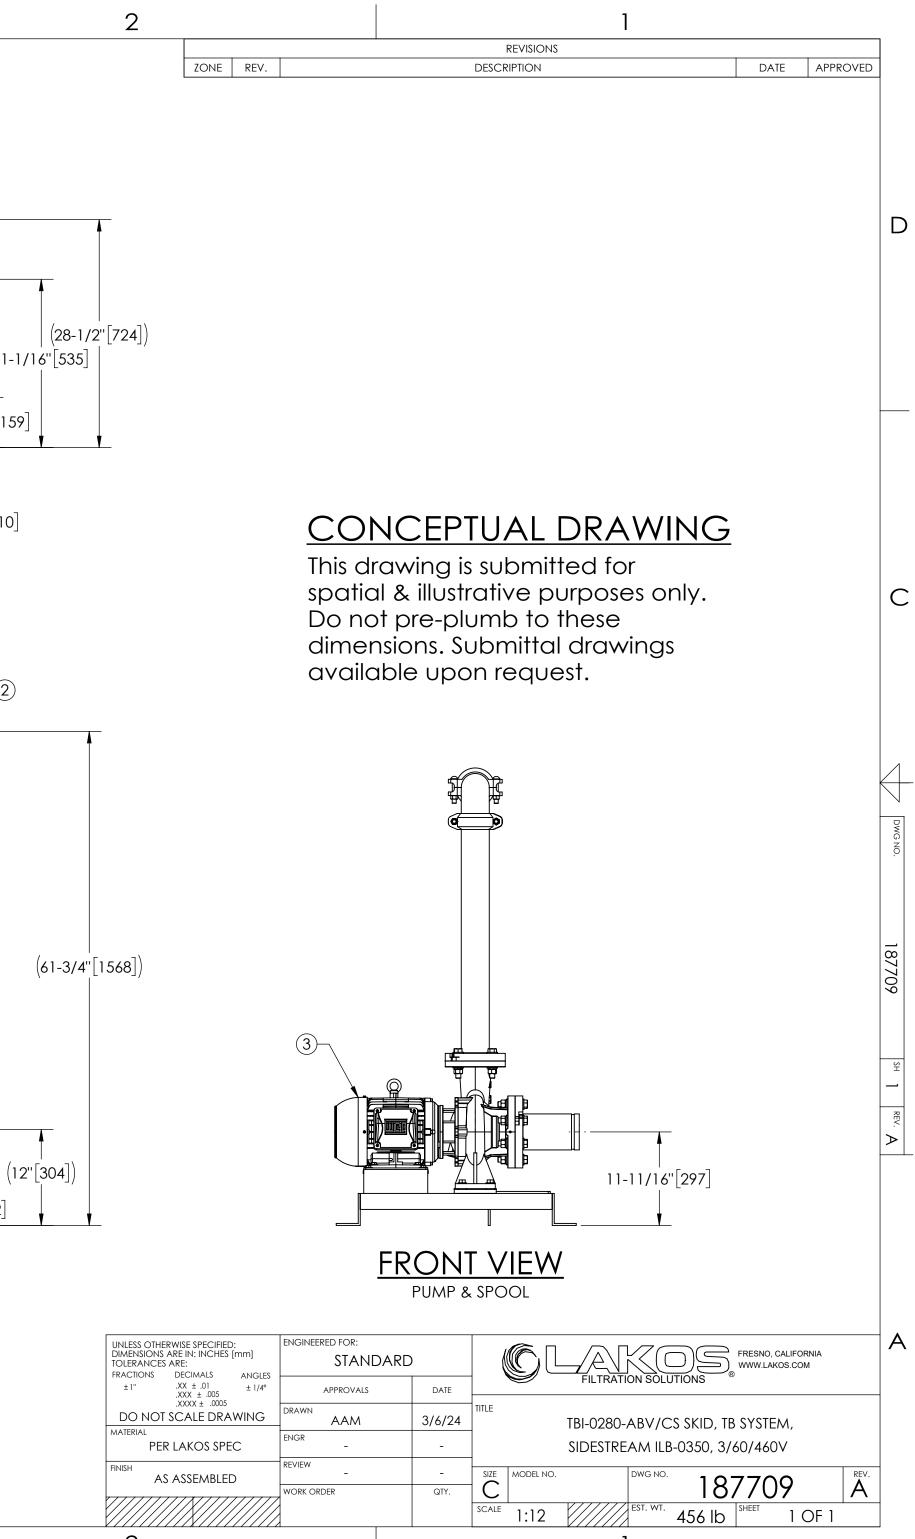

|               | 4                                                                                                                                                                                                                                                                                                                                                                                                                                                                                                                                          |                                                                                                                                                      | 3              |                            |
|---------------|--------------------------------------------------------------------------------------------------------------------------------------------------------------------------------------------------------------------------------------------------------------------------------------------------------------------------------------------------------------------------------------------------------------------------------------------------------------------------------------------------------------------------------------------|------------------------------------------------------------------------------------------------------------------------------------------------------|----------------|----------------------------|
|               | DRAWING AND SPECIFICATIONS SHALL NOT BE<br>REPRODUCED, COPIED OR USED AS THE BASIS FOR<br>MANUFACTURE OR SALE OF MATTER DEPICTED HEREIN<br>WITHOUT THE EXPRESSED WRITTEN DEPLATISTION OF THE                                                                                                                                                                                                                                                                                                                                               | HAS BEEN GENERATED AND IS<br>Y A CAD SYSTEM. CHANGES SHALL<br>RPORATED AS DIRECTED BY AN<br>GINEERING CHANGE ORDER (ECO).<br>OPIES ARE UNCONTROLLED. |                |                            |
|               | NOTES:                                                                                                                                                                                                                                                                                                                                                                                                                                                                                                                                     |                                                                                                                                                      | Ø 1/2"[13] TYP | <pre></pre>                |
| D             | <ol> <li>INLET IS 4" PIPE (GROOVED).</li> <li>OUTLET IS 4" PIPE (GROOVED).</li> <li>PURGE OUTLET IS 3/4" NPT.</li> <li>MAXIMUM PRESSURE: 150 psi (10.3 bar).</li> <li>MAXIMUM FLUID TEMPERATURE: 140°F (60°C</li> <li>SPECIFIED FLOWRATE OF 280 gpm (64m³/hr)</li> <li>FINISH: AS ASSEMBLED.</li> <li>POWER REQUIREMENT: 3/60/460V.</li> <li>NEMA 4X MOTOR STARTER ENCLOSURE WITH<br/>SAFETEY DISCONNECT AND H.O.A. SWITCH.</li> <li>APPROXIMATE DRY WEIGHT: 456 lbs (207 kg)</li> <li>INLET/OUTLET VALVE KIT, MODEL TCV-0280 R</li> </ol> | •.<br>{<br> .                                                                                                                                        | 3/4"[19] TYP   |                            |
|               | 12. FLOODED SUCTION REQUIRED.                                                                                                                                                                                                                                                                                                                                                                                                                                                                                                              |                                                                                                                                                      |                | 9-1/4"[235]                |
|               | <u>COMPONENT LIST</u><br>(1) ELECTRICAL CONTROL BOX: 3/60/460V, W/1                                                                                                                                                                                                                                                                                                                                                                                                                                                                        | 20V TRANSFORMER.                                                                                                                                     | -              | (30"[762]) 3/8"[10]        |
| С             | <ol> <li>SEPARATOR: ILB-0350.</li> <li>PUMP: 5 HP, CENTRIFUGAL, TEFC, 1750 rpm,</li> <li>INLET/OUTLET PRESSURE GAUGES: 0-160 psi,</li> <li>PURGE EQUIPMENT: ABV2-07-120V.</li> </ol>                                                                                                                                                                                                                                                                                                                                                       |                                                                                                                                                      |                | <u>TOP VIEW</u>            |
|               |                                                                                                                                                                                                                                                                                                                                                                                                                                                                                                                                            |                                                                                                                                                      |                | (4)(4)(2)                  |
| $\rightarrow$ |                                                                                                                                                                                                                                                                                                                                                                                                                                                                                                                                            |                                                                                                                                                      |                |                            |
|               |                                                                                                                                                                                                                                                                                                                                                                                                                                                                                                                                            |                                                                                                                                                      |                |                            |
| В             |                                                                                                                                                                                                                                                                                                                                                                                                                                                                                                                                            |                                                                                                                                                      |                |                            |
|               |                                                                                                                                                                                                                                                                                                                                                                                                                                                                                                                                            |                                                                                                                                                      | 5              |                            |
|               |                                                                                                                                                                                                                                                                                                                                                                                                                                                                                                                                            |                                                                                                                                                      | ſ              |                            |
|               |                                                                                                                                                                                                                                                                                                                                                                                                                                                                                                                                            |                                                                                                                                                      |                |                            |
|               |                                                                                                                                                                                                                                                                                                                                                                                                                                                                                                                                            |                                                                                                                                                      |                | FRONT VIEW<br>SPOOL HIDDEN |
| А             |                                                                                                                                                                                                                                                                                                                                                                                                                                                                                                                                            |                                                                                                                                                      |                |                            |
|               | SYSTEM MODELS         POWER REQUIREMENT       SYSTEM PART NO.                                                                                                                                                                                                                                                                                                                                                                                                                                                                              |                                                                                                                                                      |                |                            |
|               | 3/60/208V 187709-208                                                                                                                                                                                                                                                                                                                                                                                                                                                                                                                       |                                                                                                                                                      |                |                            |
|               |                                                                                                                                                                                                                                                                                                                                                                                                                                                                                                                                            |                                                                                                                                                      |                |                            |

| STSTEM MODELS     |                 |  |
|-------------------|-----------------|--|
| POWER REQUIREMENT | SYSTEM PART NO. |  |
| 3/60/208∨         | 187709-208      |  |
| 3/60/230V         | 187709-230      |  |
| 3/60/460V         | 187709-460      |  |
| 3/60/575V         | 187709-575      |  |
| OTHER             | SEE FACTORY     |  |
|                   |                 |  |