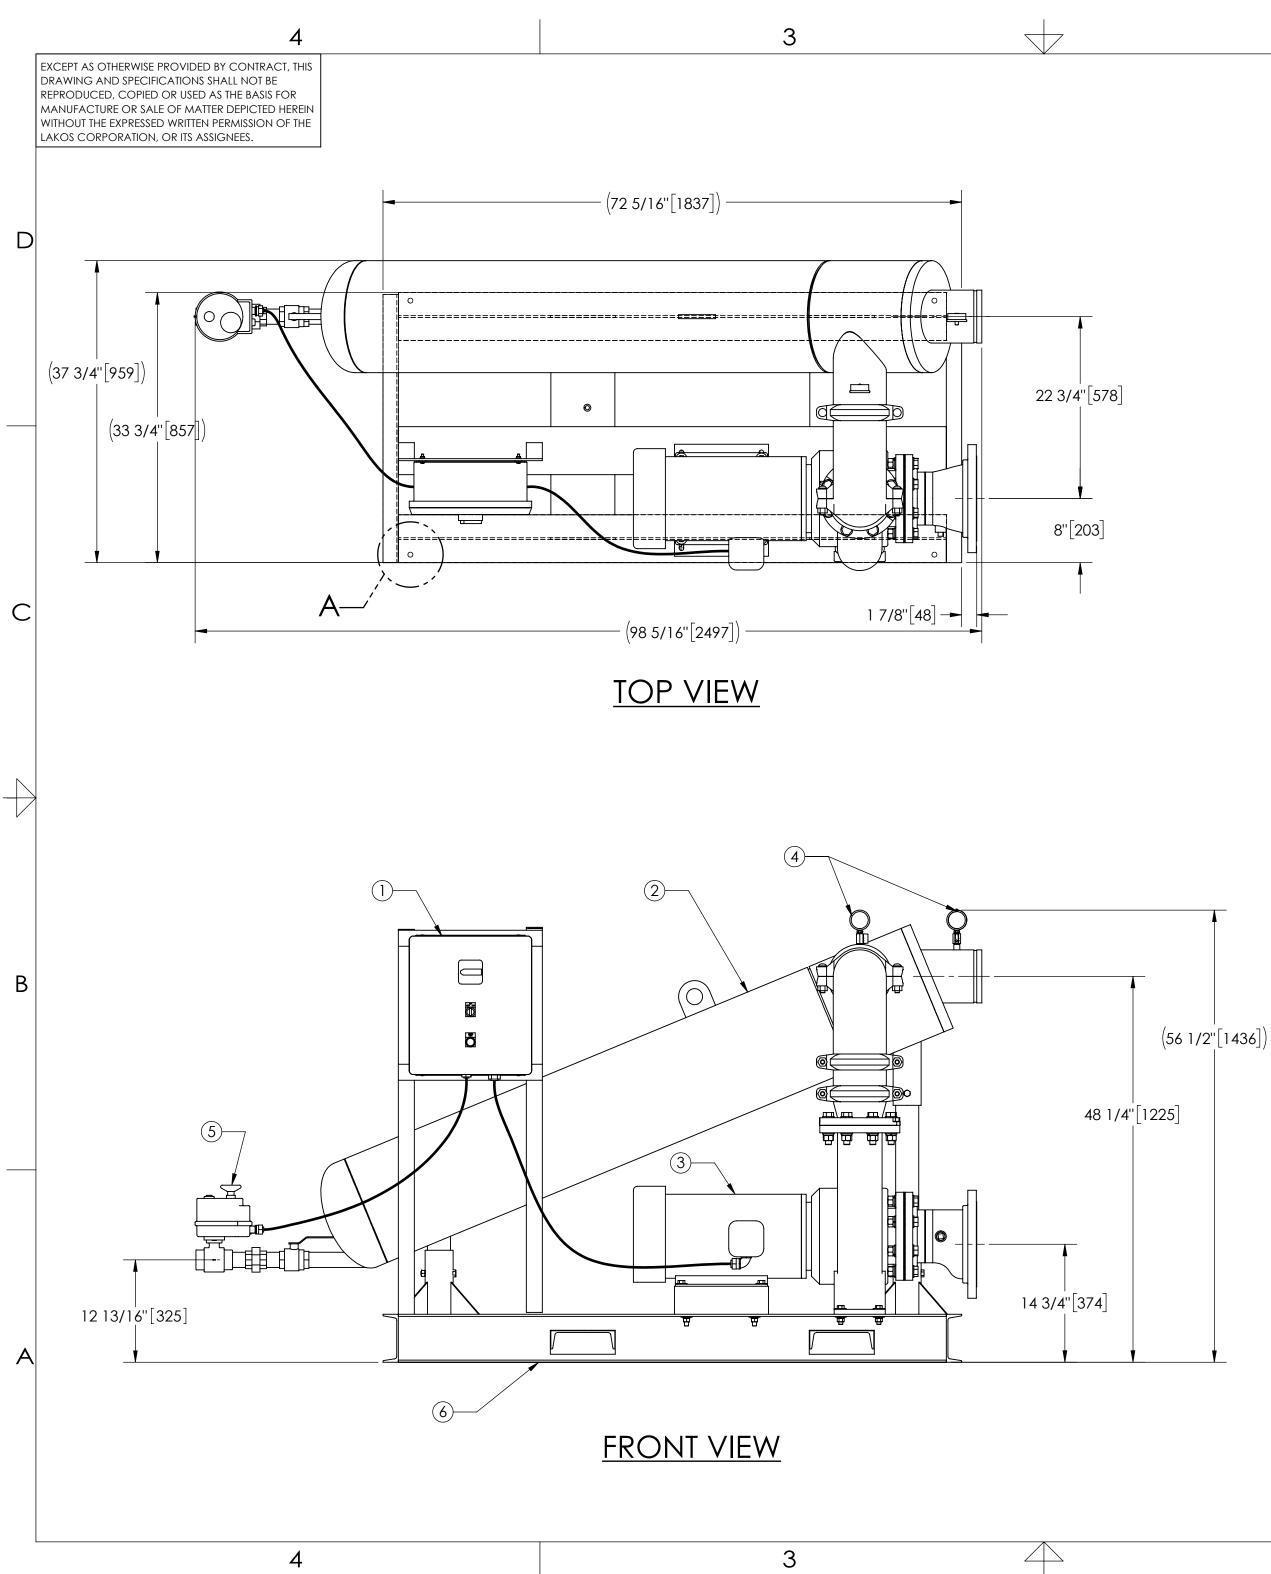

## NOTES:

- 1. INLET IS 8" PIPE (125# ANSI FLANGED).
- 2. OUTLET IS 6" PIPE (FLANGED).
- 3. PURGE OUTLET IS 1-1/2" PIPE.
- MAXIMUM PRESSURE: 150 psi (10.3 bar). 4.
- MAXIMUM TEMPERATURE: 100°F (37.8°C). 5.
- SPECIFIED FLOWRATE OF 825 gpm (187 m<sup>3</sup>/hr). 6.
- FINISH: AS ASSEMBLED. 7.
- POWER REQUIREMENT: 3/60/575V. 8.
- 9. NEMA 4X MOTOR STARTER ENCLOSURE WITH SAFETY DISCONNECT AND H.O.A. SWITCH.
- 10. APPROXIMATE DRY WEIGHT: 2117 lbs (960 kg).
- 11. INLET/OUTLET VALVE KIT, MODEL TCV-0825 RECOMMENDED.
- 12. MINIMUM PIPE TO TB SYSTEM IS 8" PIPE.
- 13. FLOODED SUCTION REQUIRED.

## COMPONENT LIST:

- (1) ELECTRICAL CONTROL BOX: 3/60/575V, W/120V TRANSFORME,
- (2) SEPARATOR: HTX-0450-L/TC.
- (3) PUMP: 20 HP CENTRIFUGAL, 1750RPM, 3/60/575V.
- (4) INLET/OUTLET PRESSURE GAUGES: 0-160 psi, GLYCERIN-FILLED.
- (5) PURGE EQUIPMENT: ABV-15-120V.
- (6) SKID, CARBON STEEL, ACRYLIC URETHANE COATED.
- (7) STRAINER.