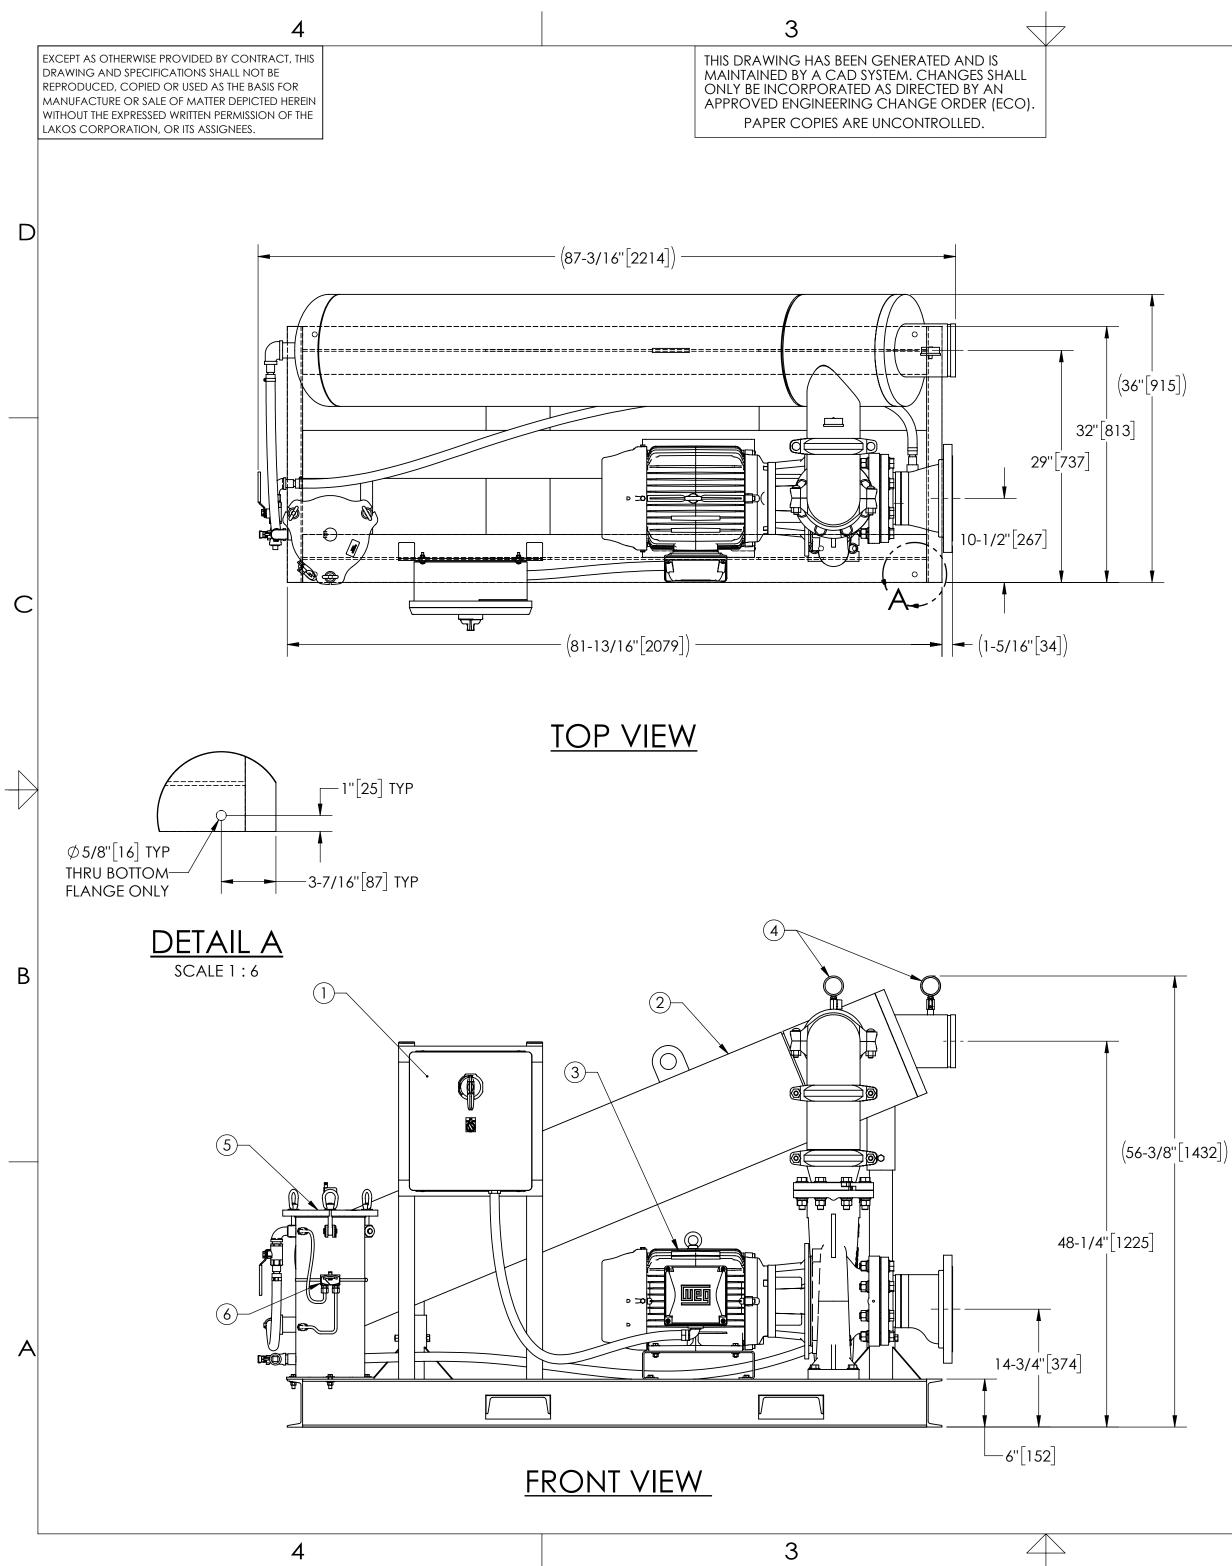

## <u>NOTES:</u>

- INLET IS 8" PIPE (150# ANSI FLANGED). 1.
- OUTLET IS 6" PIPE (GROOVED). 2.
- PURGE OUTLET IS 1-1/2" PIPE. 3.
- MAXIMUM PRESSURE: 150 psi (10.3 bar). 4.
- MAXIMUM FLUID TEMPERATURE: 140°F (60°C). 5.
- SPECIFIED FLOWRATE OF 825 gpm (187 m<sup>3</sup>/hr). 6.
- FINISH: AS ASSEMBLED. 7.
- POWER REQUIREMENT: 3/60/460V. 8.
- NEMA 4X MOTOR STARTER ENCLOSURE WITH 9. SAFETY DISCONNECT AND H.O.A. SWITCH.
- 10. APPROXIMATE DRY WEIGHT: 1848 lbs (838 kg).
- 11. INLET/OUTLET VALVE KIT, MODEL TCV-0825 RECOMMENDED.
- 12. MINIMUM PIPE TO TB SYSTEM IS 8" PIPE.
- 13. FLOODED SUCTION REQUIRED.

## COMPONENT LIST:

- (1) ELECTRICAL CONTROL BOX: 3/60/460V, W/120V TRANSFORMER.
- (2) SEPARATOR: HTH-0450-L.
- (3) PUMP: 20 HP, CENTRIFUGAL, TEFC, 1750 rpm, 3/60/460V.
- (4) INLET/OUTLET PRESSURE GAUGES: 0-160 psi, GLYCERIN-FILLED.
- (5) PURGE EQUIPMENT: SRV-816.
- (6) DIFFERENTIAL PRESSURE INDICATOR: (AVAILABLE WITH DRY CONTACT-MODEL DEC-100. ORDER SEPARATELY).

## SUBMITTAL DRAWING

This drawing is submitted for spatial consideration only. Do not pre-plumb to these dimensions.

| UNLESS OTHERWISE SPECIFIED:<br>DIMENSIONS ARE IN: INCHES [mm]<br>TOLERANCES ARE:<br>FRACTIONS DECIMALS ANGLES | ENGINEERED FOR: | DARD    |                                                        |  |  |
|---------------------------------------------------------------------------------------------------------------|-----------------|---------|--------------------------------------------------------|--|--|
| ± 1" .XX ± .01 ± 1/4°<br>.XXX ± .005                                                                          | APPROVALS       | DATE    | FILTRATION SOLUTIONS <sup>®</sup>                      |  |  |
| .XXXX ± .0005<br>DO NOT SCALE DRAWING                                                                         | drawn ADJ       | 7/25/06 | TBI-0825-SRV/L, TC SYSTEM,                             |  |  |
| PER LAKOS SPEC                                                                                                | ENGR DLW        | 7/28/06 | SIDESTREAM HTH-0450-L, 3/60/460V                       |  |  |
| FINISH AS ASSEMBLED                                                                                           | REVIEW _        | -       |                                                        |  |  |
|                                                                                                               | WORK ORDER      | QTY.    | C 124095 02   SCALE 1:12 EST. WT. 1848 lb SHEET 1 OF 1 |  |  |
| 2                                                                                                             |                 |         | ]                                                      |  |  |