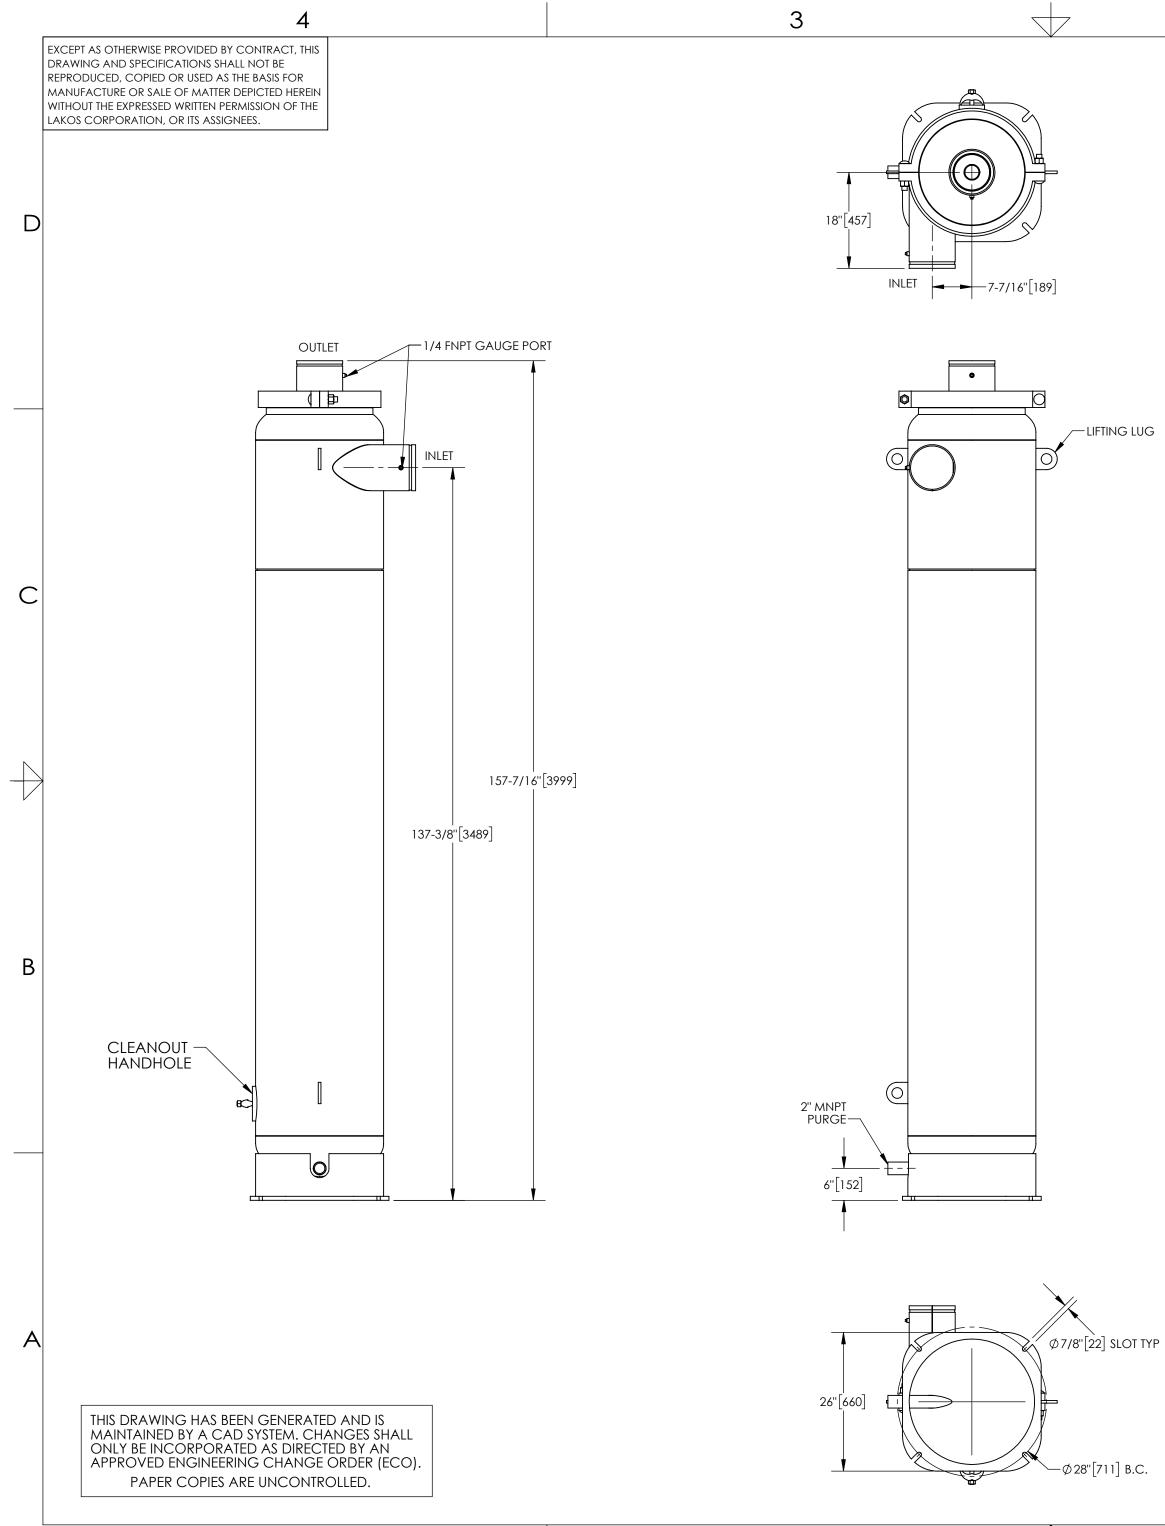

## NOTES:

- 2.
- INLET & OUTLET ARE 8" GROOVED PIPE. MAXIMUM PRESSURE: 150 psi (10.3 bar). MAXIMUM TEMPERATURE: 180°F (82°C). PRESSURE LOSS: 2-15 psid (.14-1.03 bar) AT RATED FLOW. RATED FLOW: 650-1510 gpm (148-343 m<sup>3</sup>/hr). APPROXIMATE DRY WEIGHT: 1678 lbs (761 kg). FINISH: LAKOS BLACK (EXTERIOR ONLY). 3.
- 4. 5.
- 6. 7.

## SUBMITTAL DRAWING

This drawing is submitted for spatial consideration only. Do not pre-plumb to these dimensions.

| UNLESS OTHERWISE SPECIFIED:                       |                                     | ENGINEERED FOR: |            |           | $\sim$ –                       |                                         |           |             |      |  |
|---------------------------------------------------|-------------------------------------|-----------------|------------|-----------|--------------------------------|-----------------------------------------|-----------|-------------|------|--|
| DIMENSIONS ARE IN: INCHES [mm]<br>TOLERANCES ARE: |                                     | STANDARD        |            |           | $\frown$                       |                                         | $/(\cap$  |             |      |  |
| FRACTIONS                                         |                                     |                 |            |           |                                |                                         |           |             |      |  |
| ± 1/2"                                            | DECIMALS ANGLES<br>.XX ± .01 ± 1/4° |                 | DATE       |           | 9 –                            | FILTRATIO                               | N SOLUTIC | ONS ®       |      |  |
| ,_                                                | .XXX ± .005                         | APPROVALS       | DATE       |           |                                |                                         |           |             |      |  |
|                                                   |                                     | DRAWN IDI       | E /00 /1 E | TITLE     |                                |                                         |           |             |      |  |
|                                                   | T SCALE DRAWING                     | JBI             | 5/28/15    |           | eHTX-0650-V, SEPARATOR         |                                         |           |             |      |  |
| MATERIAL                                          | CLASS P-1                           | ENGR            |            | 1         |                                |                                         |           |             |      |  |
| M                                                 | NLD CARBON STEEL                    | -               |            |           | 8" eHTX VERTICAL, CARBON STEEL |                                         |           |             |      |  |
| FINISH                                            |                                     | REVIEW          |            |           |                                |                                         |           |             |      |  |
| TINIST                                            | lakos black                         | -               | -          | SIZE      | MODEL NO.                      |                                         | DWG NO.   | 100500      | REV. |  |
|                                                   |                                     | WORK ORDER      | QTY.       | $\neg$ C. |                                |                                         |           | 138593      | A    |  |
|                                                   |                                     |                 |            | SCALE     |                                | /////////////////////////////////////// | EST. WT.  |             | ``   |  |
|                                                   |                                     |                 |            | SCALE     | 1:18                           |                                         | 1         | 678 lb 1 OF | 1    |  |
|                                                   |                                     |                 |            | -         |                                |                                         |           |             | ı    |  |
| 2                                                 |                                     |                 |            |           |                                |                                         |           |             |      |  |
|                                                   |                                     |                 | 1          |           |                                |                                         |           |             |      |  |