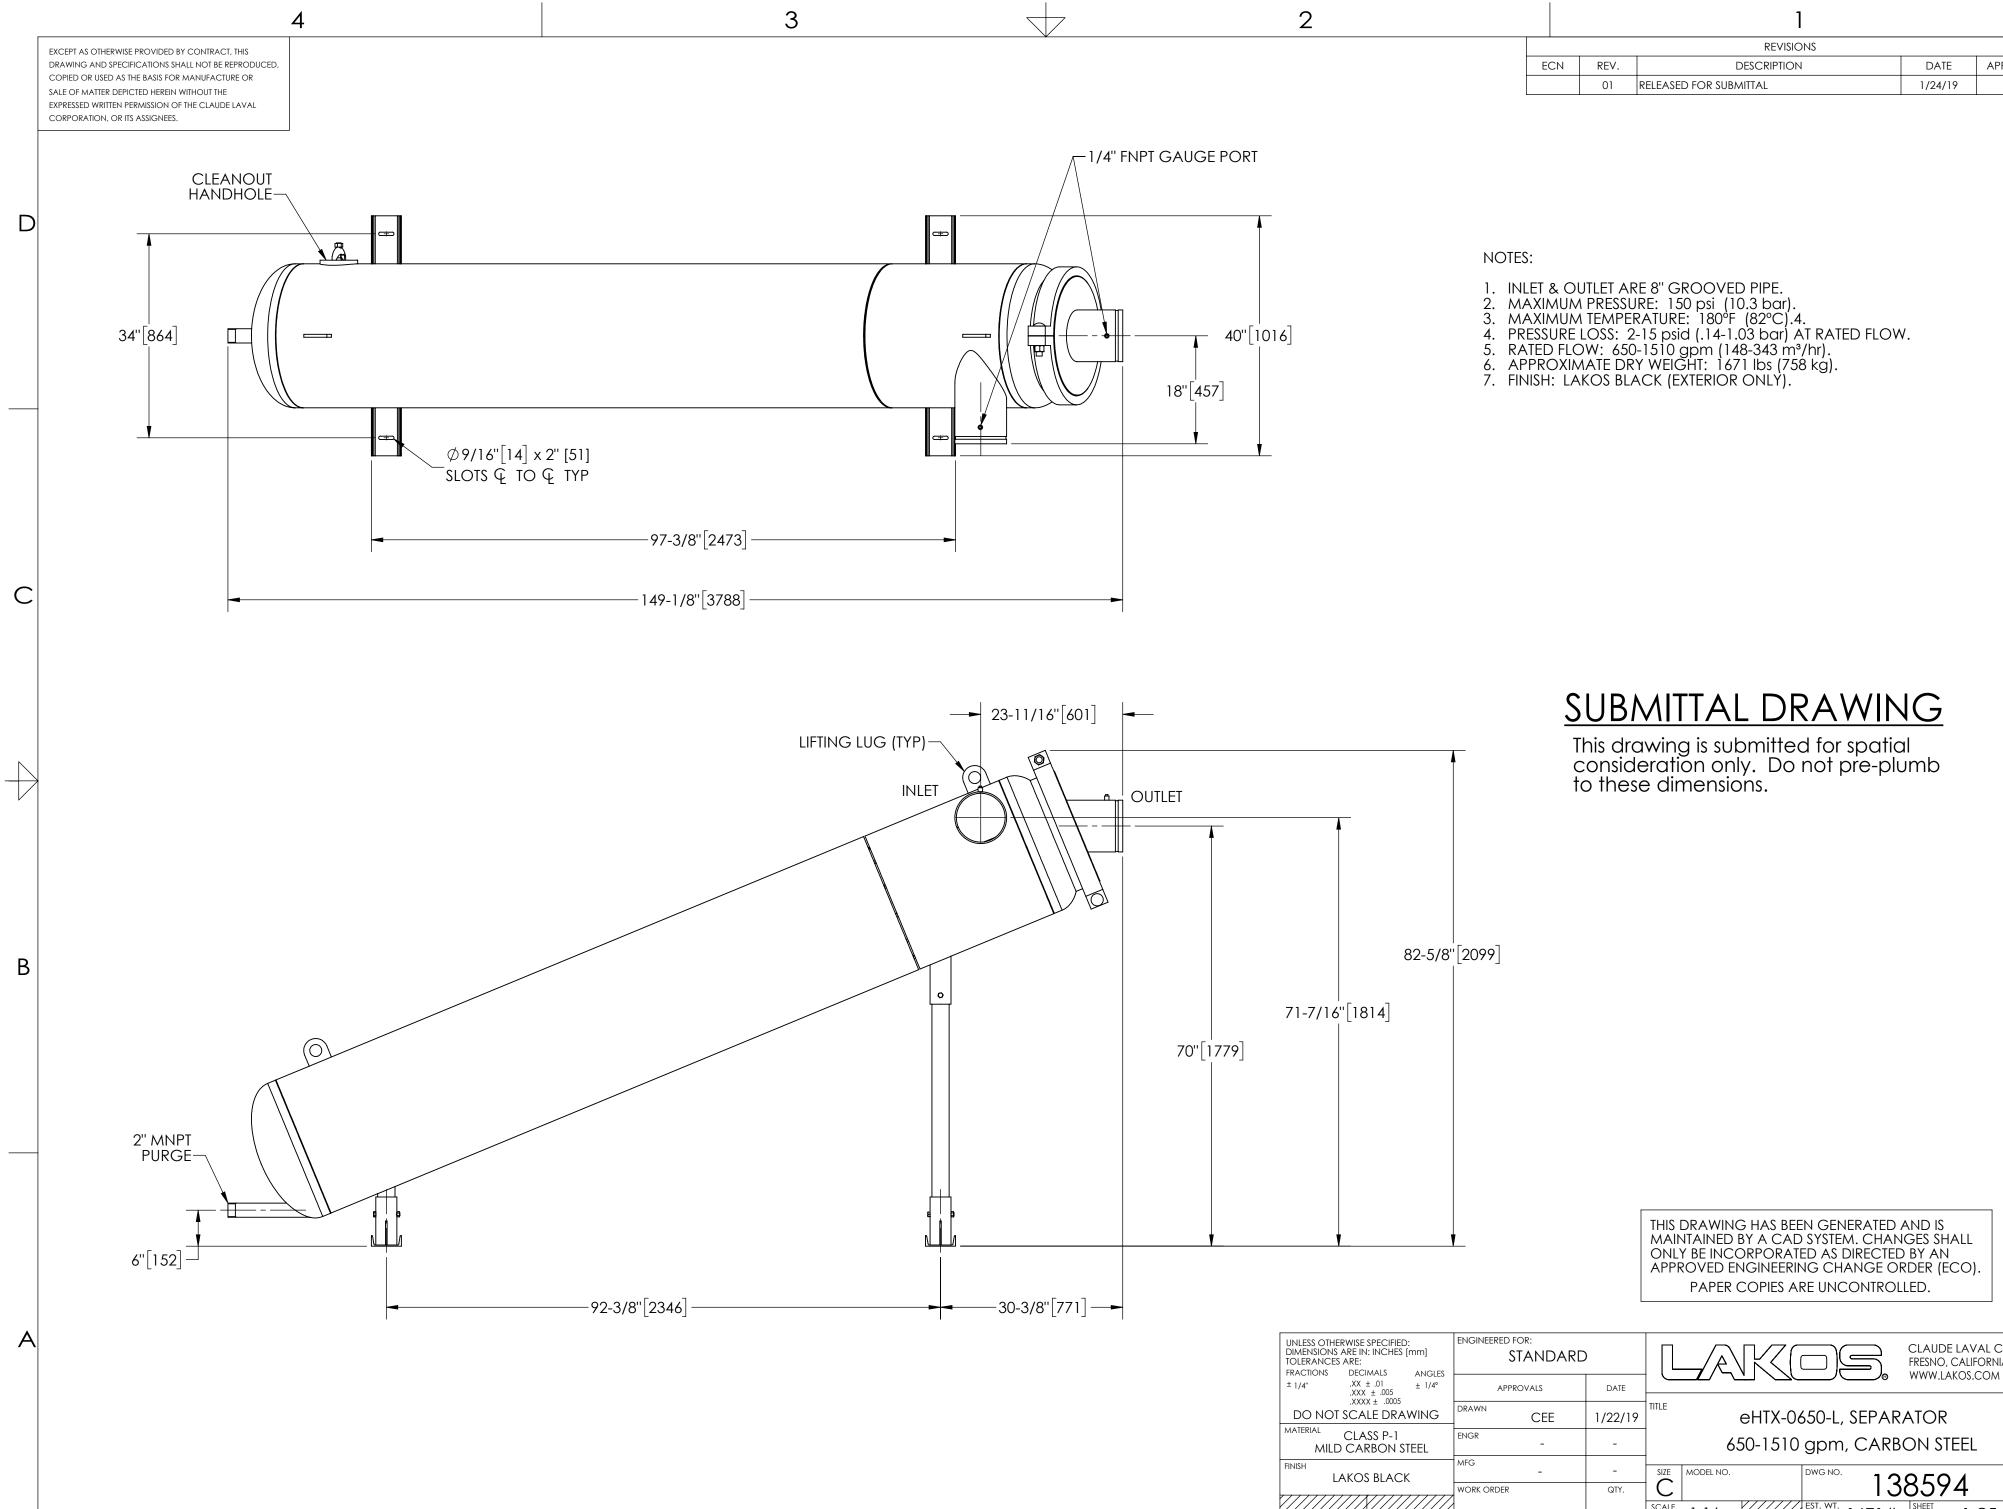

 $\square$ 

3

4

| 2         |                                                                                                             |                                                                            | 1                                                                                                                                                                                   |         |          |   |  |
|-----------|-------------------------------------------------------------------------------------------------------------|----------------------------------------------------------------------------|-------------------------------------------------------------------------------------------------------------------------------------------------------------------------------------|---------|----------|---|--|
|           |                                                                                                             | REVISIONS                                                                  |                                                                                                                                                                                     |         |          |   |  |
|           | EC                                                                                                          | CN REV.                                                                    | DESCRIPTION                                                                                                                                                                         | DATE    | APPROVED |   |  |
|           |                                                                                                             | 01                                                                         | RELEASED FOR SUBMITTAL                                                                                                                                                              | 1/24/19 | CEE      |   |  |
| UGE PORT  |                                                                                                             |                                                                            |                                                                                                                                                                                     |         |          |   |  |
| <b>i</b>  |                                                                                                             |                                                                            |                                                                                                                                                                                     |         |          | D |  |
|           | NOTES:                                                                                                      |                                                                            |                                                                                                                                                                                     |         |          |   |  |
| 40"[1016] | <ol> <li>INLET &amp;</li> <li>MAXIN</li> <li>MAXIN</li> <li>PRESSU</li> <li>RATED</li> <li>APPRC</li> </ol> | & OUTLET A<br>MUM PRESS<br>MUM TEMPI<br>JRE LOSS:<br>FLOW: 65<br>DXIMATE D | RE 8" GROOVED PIPE.<br>URE: 150 psi (10.3 bar).<br>ERATURE: 180°F (82°C).4.<br>2-15 psid (.14-1.03 bar) AT RATED FL<br>0-1510 gpm (148-343 m³/hr).<br>RY WEIGHT: 1671 lbs (758 kg). | -OW.    |          |   |  |

С

 $\left| \right|$ 

DWG

138594

F

REV

9

| UNLESS OTHERWISE SPECIFIED:<br>DIMENSIONS ARE IN: INCHES [mm]<br>TOLERANCES ARE:<br>FRACTIONS DECIMALS ANGLES |            | )       | CLAUDE LAVAL CORP.<br>FRESNO, CALIFORNIA 93727<br>WWW.LAKOS.COM                                                         |  |
|---------------------------------------------------------------------------------------------------------------|------------|---------|-------------------------------------------------------------------------------------------------------------------------|--|
| ± 1/4" .XX ± .01 ± 1/4°<br>.XXX ± .005<br>.XXX ± .005                                                         | APPROVALS  | DATE    |                                                                                                                         |  |
| DO NOT SCALE DRAWING                                                                                          | DRAWN      | 1/22/19 | eHTX-0650-L, SEPARATOR                                                                                                  |  |
| MATERIAL<br>CLASS P-1<br>MILD CARBON STEEL                                                                    | ENGR -     | -       | 650-1510 gpm, CARBON STEEL                                                                                              |  |
| FINISH LAKOS BLACK                                                                                            | MFG -      | -       |                                                                                                                         |  |
|                                                                                                               | WORK ORDER | QTY.    | C         I 38394         UI           SCALE         1:16         EST. WT.         1671 lb         SHEET         1 OF 1 |  |