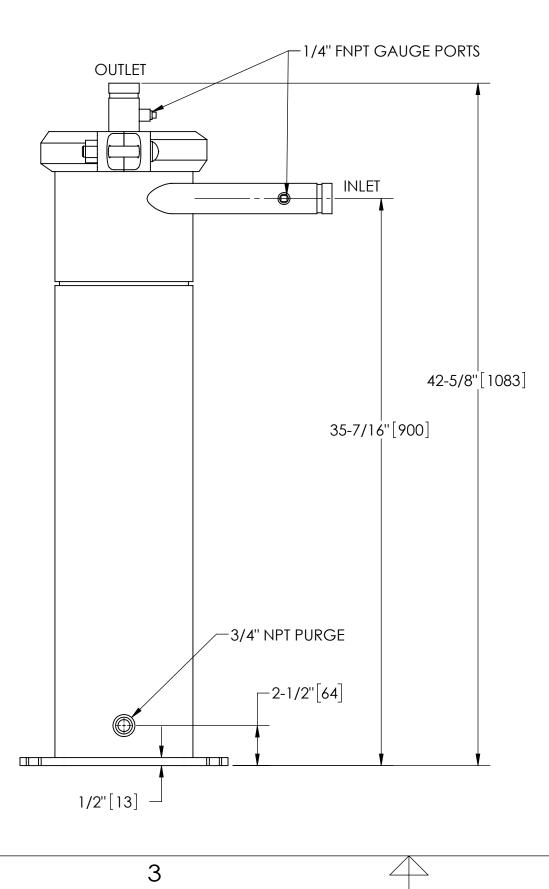

## NOTES:

D

\_\_\_\_

С

 $\rightarrow$ 

В

Α

- 1.
- 2. 3.
- 4.
- INLET & OUTLET ARE 1-1/2" GROOVED PIPE. MAXIMUM PRESSURE: 150 psi (10.3 bar). MAXIMUM TEMPERATURE: 180°F (82.2°C). PRESSURE LOSS: 2-15 psid (.14-1.03 bar) AT RATED FLOW. RATED FLOW: 40-95 gpm (9-21 m<sup>3</sup>/hr). APPROXIMATE DRY WEIGHT: 170 lbs (77 kg). FINISH: LAKOS BLACK (EXTERIOR ONLY). 5.
- 6.
- 7.