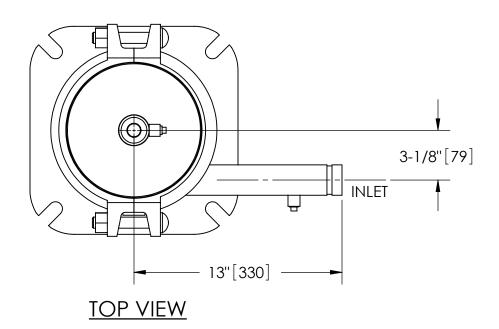

## NOTES:

D

\_\_\_\_

С

 $\rightarrow$ 

В

Α

- 1.
- 2. 3.
- 4.
- INLET & OUTLET ARE 1-1/2" GROOVED PIPE. MAXIMUM PRESSURE: 150 psi (10.3 bar). MAXIMUM TEMPERATURE: 180°F (82.2°C). PRESSURE LOSS: 2-15 psid (.14-1.03 bar) AT RATED FLOW. RATED FLOW: 40-95 gpm (9-21 m<sup>3</sup>/hr). APPROXIMATE DRY WEIGHT: 170 lbs (77 kg). FINISH: LAKOS BLACK (EXTERIOR ONLY). 5.
- 6.
- 7.