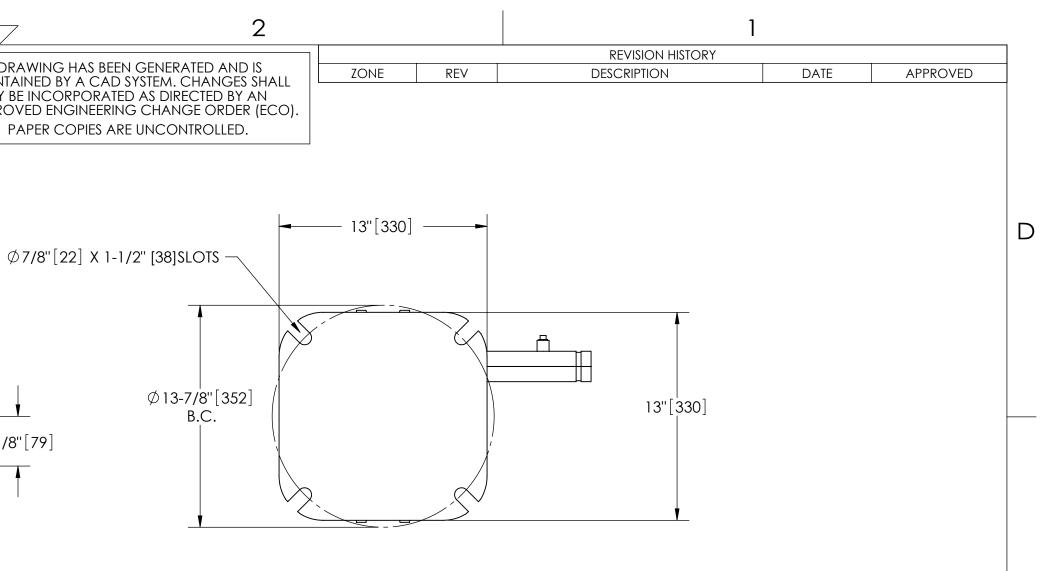

 $\overline{}$ 

4X Ø7/8"[22] X 1-1/2" [38]SLOTS -

3

С

 $\left\{ - \right\}$ 

135034

HS

REV

## BOTTOM VIEW