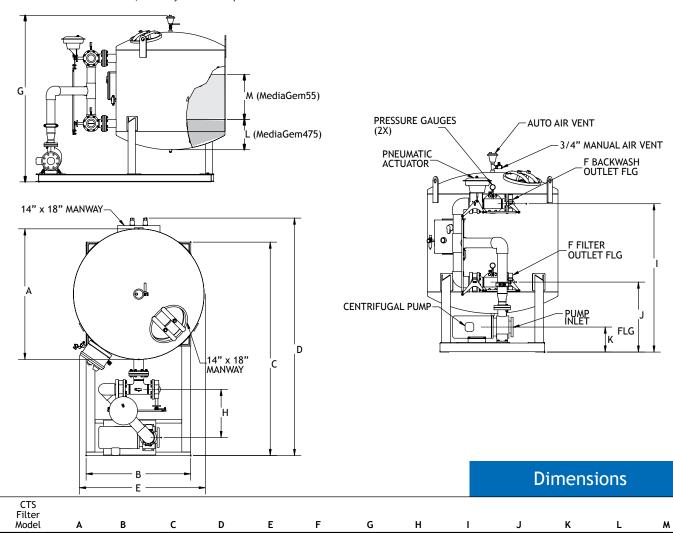

## **Dimensions**

| Filter<br>Model | A     | A1    | В     | С     | D     | E     | F     | М     |
|-----------------|-------|-------|-------|-------|-------|-------|-------|-------|
| CTS-48          | 48.00 | 55.81 | 74.00 | 66.75 | 51.38 | 20.13 | 15.13 | 21.50 |

# (CTS-48) Backwash Outlet **Auto Vent** Manway (Top) Grooved-Type Coupling For Ease of Installation and Maintenance Epoxy coated, carbon steel vessel PVC NEMA 4X / UL Listed V-Slotted Control Panel with PLC Option Underdrain Available Four (4) Mechanically-Linked, Electrically-Activated Butterfly Valves with Premium Linkage Assembly and Single Actuator Centrifugal Pump and Motor

### **CTS System Diagram** (CTS-54 and Larger)

Filter Outlet

304 Stainless Steel Mounting Skid

\*CTS-48 models have electrical actuators, while larger units have the pneumatic actuator shown above