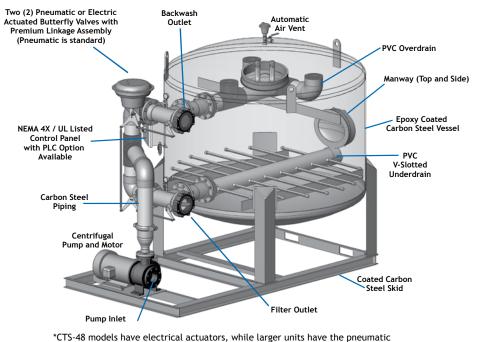

# (CTS-48) Backwash Outlet **Auto Vent** Manway (Top) Grooved-Type Coupling For Ease of Installation and Maintenance Epoxy coated, carbon steel vessel PVC NEMA 4X / UL Listed V-Slotted Control Panel with PLC Option Underdrain Available Four (4) Mechanically-Linked, Electrically-Activated Butterfly Valves with Premium Linkage Assembly and Single Actuator Centrifugal Pump and Motor

### **CTS System Diagram** (CTS-54 and Larger)

Filter Outlet

304 Stainless Steel Mounting Skid

\*CTS-48 models have electrical actuators, while larger units have the pneumatic actuator shown above