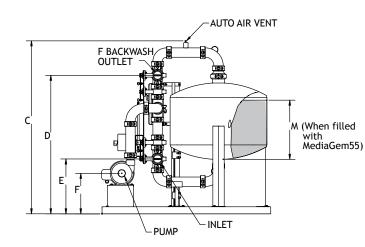

## **Dimensions**

| Filter<br>Model | A     | A1    | В     | С     | D     | E     | F     | М     |
|-----------------|-------|-------|-------|-------|-------|-------|-------|-------|
| CTS-48          | 48.00 | 55.81 | 74.00 | 66.75 | 51.38 | 20.13 | 15.13 | 21.50 |