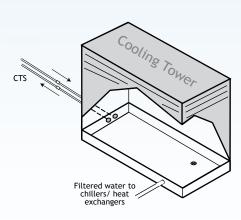

page 2 for more details.





Flow range: 252-1,006 U.S. gpm (52-229 m<sup>3</sup>/hr)

For higher flow rates, consult factory

Tank sizes: 48" to 96" diameter @ 20 U.S. gpm/sq. ft. (4.5 m³/hr)







# **Standard Configuration**

Pump Inlet

# Typical Side Stream Filtration Installations

### Condensed Water Piping Side Stream Filtration



# (CTS-48) Backwash Outlet **Auto Vent** Manway (Top) Grooved-Type Coupling For Ease of Installation and Maintenance Epoxy coated, carbon steel vessel PVC NEMA 4X / UL Listed V-Slotted Control Panel with PLC Option Underdrain Available Four (4) Mechanically-Linked, Electrically-Activated Butterfly Valves with Premium Linkage Assembly and Single Actuator Centrifugal Pump and Motor

**CTS System Diagram** 

### **Cooling Tower** Side Stream Filtration



### **CTS System Diagram** (CTS-54 and Larger)

Filter Outlet

304 Stainless Steel Mounting Skid



\*CTS-48 models have electrical actuators, while larger units have the pneumatic actuator shown above

## How It Works



# The Basic Steps of Media Filtration Operation

- 1 Unfiltered system water enters pump INLET.
- (2) Water is pumped to top and is uniformly dispersed over the media bed.
- 3 Water passes through the media bed, leaving debris behind.
- 4 Filtered water exits the OUTLET.
- (5) The media bed is cleaned through a backwash cycle at specified intervals or differential pressure. The backwash cycle runs for 3 minutes.
- 6 System returns to normal filter mode.

### for 48" Tanks

# **General Specifications**

| CTS<br>Filter<br>Model | Pump H.P. | Pump Inlet | Surface<br>Area<