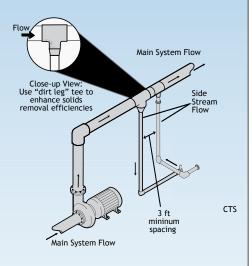

# Typical Side Stream Filtration Installations

### Condensed Water Piping Side Stream Filtration