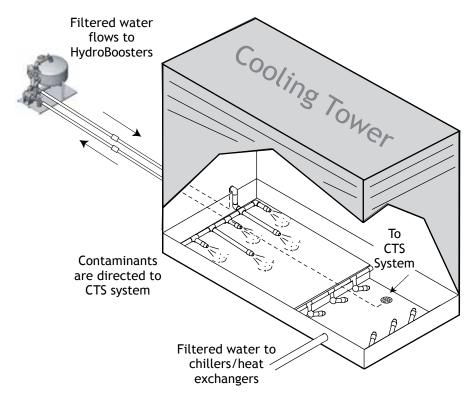

# Typical Side Stream Filtration Installations

### Condensed Water Piping Side Stream Filtration

### **Cooling Tower** Side Stream Filtration