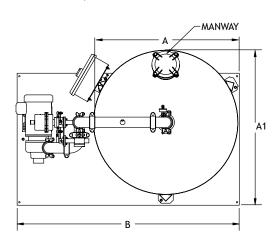

## **Dimensions**

| Filter<br>Model | A     | A1    | В     | С     | D     | E     | F     | М     |
|-----------------|-------|-------|-------|-------|-------|-------|-------|-------|
| CTS-48          | 48.00 | 55.81 | 74.00 | 66.75 | 51.38 | 20.13 | 15.13 | 21.50 |