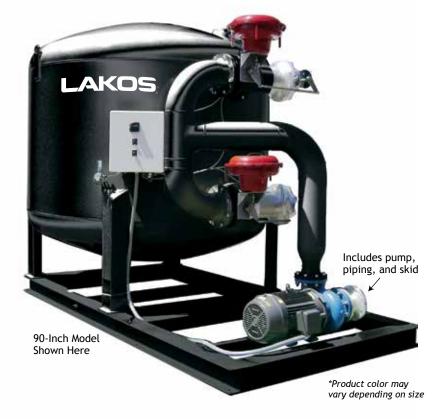

### Packaged Carbon Tank Systems (CTS) Include:

Filter vessel, valves, NEMA 4x - UL Listed Control Panel, end-suction single stage, TEFC motor; centrifugal pump (electric motor driven), and piping on a rigid skid. Standard 5 micron media is included as standard. Refer to page 2 for more details.

# (CTS-48) Backwash Outlet **Auto Vent** Manway (Top) Grooved-Type Coupling For Ease of Installation and Maintenance Epoxy coated, carbon steel vessel PVC NEMA 4X / UL Listed V-Slotted Control Panel with PLC Option Underdrain Available Four (4) Mechanically-Linked, Electrically-Activated Butterfly Valves with Premium Linkage Assembly and Single Actuator Centrifugal Pump and Motor

### **CTS System Diagram** (CTS-54 and Larger)

Filter Outlet

304 Stainless Steel Mounting Skid

\*CTS-48 models have electrical actuators, while larger units have the pneumatic actuator shown above