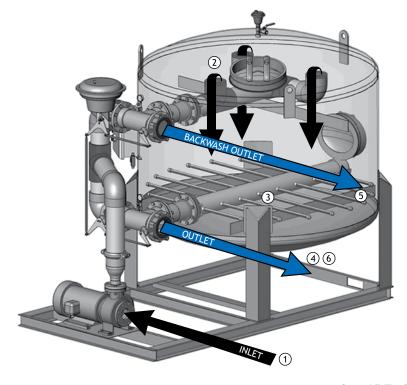

## How It Works

# The Basic Steps of Media Filtration Operation

- 1 Unfiltered system water enters pump INLET.
- (2) Water is pumped to top and is uniformly dispersed over the media bed.
- 3 Water passes through the media bed, leaving debris behind.
- 4 Filtered water exits the OUTLET.
- (5) The media bed is cleaned through a backwash cycle at specified intervals or differential pressure. The backwash cycle runs for 3 minutes.
- 6 System returns to normal filter mode.