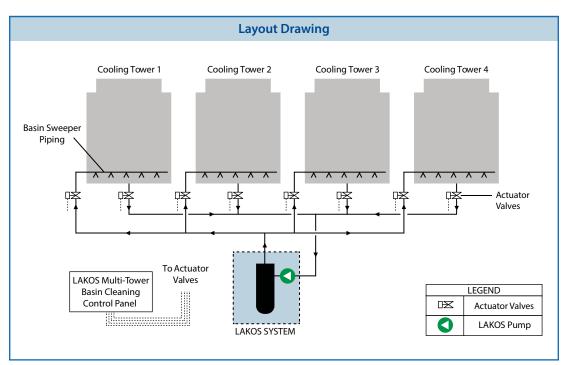

# **Multi-Tower Basin Cleaning Kit**

### Clean Multiple Cooling Tower Basins Using One Filtration System

LAKOS Multi-Tower Basin Cleaning Control Panel NEMA4x Enclosure

Actuator/Valve Assemblies

#### **Features and Benefits:**

- Keep cooling tower water free of solids by cleaning up to four separate tower basins with one Lakos filtration system.
- Reduce costs and minimize overall filtration package footprint.
- Each cooling tower basin is cleaned in a sequence, so the basins do not need to be equalized.
- Kits include a Multi-Tower Basin Cleaning control panel with actuator/valve assemblies to match required cooling towers.
- Control panel features a Smart Relay that provides the benefit of a hands off approach by matching cooling tower start/stop times.
- Panel and actuator/valve assemblies are powered via 120v input. Other voltages are available - consult factory.
- Multi-Tower Basin Cleaning kit is compatible with Lakos Basin Cleaning filtration models (eTCX, TCX, TCI, TPX, and TPI), Media Systems (CTS and STS), and all valve kit models (eTCV, TCV, and ECV).

## More Information

1. All wiring, conduit, and fittings from the control panel to the actuator/valve assemblies to be sized and provided by others. 2. Multi-Tower Basin Cleaning control panel is powered separately from the LAKOS Filtration system.