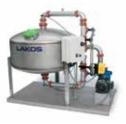

#### **Features and Benefits:**

- Keep cooling tower water free of solids by cleaning up to four separate tower basins with one Lakos filtration system.
- Reduce costs and minimize overall filtration package footprint.
- Each cooling tower basin is cleaned in a sequence, so the basins do not need to be equalized.
- Kits include a Multi-Tower Basin Cleaning control panel with actuator/valve assemblies to match required cooling towers.
- Control panel features a Smart Relay that provides the benefit of a hands off approach by matching cooling tower start/stop times.
- Panel and actuator/valve assemblies are powered via 120v input. Other voltages are available - consult factory.
- Multi-Tower Basin Cleaning kit is compatible with Lakos Basin Cleaning filtration models (eTCX, TCX, TCI, TPX, and TPI), Media Systems (CTS and STS), and all valve kit models (eTCV, TCV, and ECV).

### **Compatible Filtration Models**

eTCX

TCX and TCI

TPX and TPI

CTS

STS

LAKOS products are protected under multiple U.S. and foreign patents and trademarks. For

details contact LAKOS.