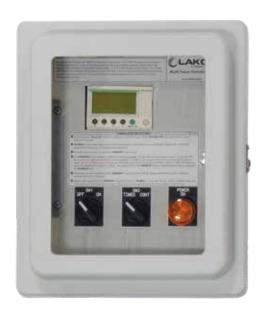

### Clean Multiple Cooling Tower Basins Using One Filtration System

LAKOS Multi-Tower Basin Cleaning Control Panel NEMA4x Enclosure

Actuator/Valve Assemblies

#### **Features and Benefits:**

- Keep cooling tower water free of solids by cleaning up to four separate tower basins with one Lakos filtration system.
- Reduce costs and minimize overall filtration package footprint.
- Each cooling tower basin is cleaned in a sequence, so the basins do not need to be equalized.
- Kits include a Multi-Tower Basin Cleaning control panel with actuator/valve assemblies to match required cooling towers.
- Control panel features a Smart Relay that provides the benefit of a hands off approach by matching cooling tower start/stop times.
- Panel and actuator/valve assemblies are powered via 120v input. Other voltages are available - consult factory.
- Multi-Tower Basin Cleaning kit is compatible with Lakos Basin Cleaning filtration models (eTCX, TCX, TCI, TPX, and TPI), Media Systems (CTS and STS), and all valve kit models (eTCV, TCV, and ECV).