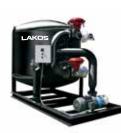

#### **Features and Benefits:**

- Keep cooling tower water free of solids by cleaning up to four separate tower basins with one Lakos filtration system.
- Reduce costs and minimize overall filtration package footprint.
- Each cooling tower basin is cleaned in a sequence, so the basins do not need to be equalized.
- Kits include a Multi-Tower Basin Cleaning control panel with actuator/valve assemblies to match required cooling towers.
- Control panel features a Smart Relay that provides the benefit of a hands off approach by matching cooling tower start/stop times.
- Panel and actuator/valve assemblies are powered via 120v input. Other voltages are available - consult factory.
- Multi-Tower Basin Cleaning kit is compatible with Lakos Basin Cleaning filtration models (eTCX, TCX, TCI, TPX, and TPI), Media Systems (CTS and STS), and all valve kit models (eTCV, TCV, and ECV).

### **Compatible Filtration Models**

eTCX

TCX and TCI

TPX and TPI

CTS

STS

LAKOS products are protected under multiple U.S. and foreign patents and trademarks. For

details contact LAKOS.