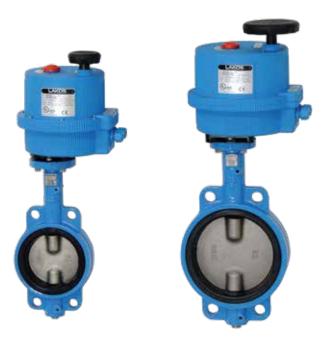

### Clean Multiple Cooling Tower Basins Using One Filtration System

LAKOS Multi-Tower Basin Cleaning Control Panel NEMA4x Enclosure

Actuator/Valve Assemblies

#### **Features and Benefits:**

- Keep cooling tower water free of solids by cleaning up to four separate tower basins with one Lakos filtration system.
- Reduce costs and minimize overall filtration package footprint.
- Each cooling tower basin is cleaned in a sequence, so the basins do not need to be equalized.
- Kits include a Multi-Tower Basin Cleaning control panel with actuator/valve assemblies to match required cooling towers.
- Control panel features a Smart Relay that provides the benefit of a hands off approach by matching cooling tower start/stop times.
- Panel and actuator/valve assemblies are powered via 120v input. Other voltages are available - consult factory.
- Multi-Tower Basin Cleaning kit is compatible with Lakos Basin Cleaning filtration models (eTCX, TCX, TCI, TPX, and TPI), Media Systems (CTS and STS), and all valve kit models (eTCV, TCV, and ECV).