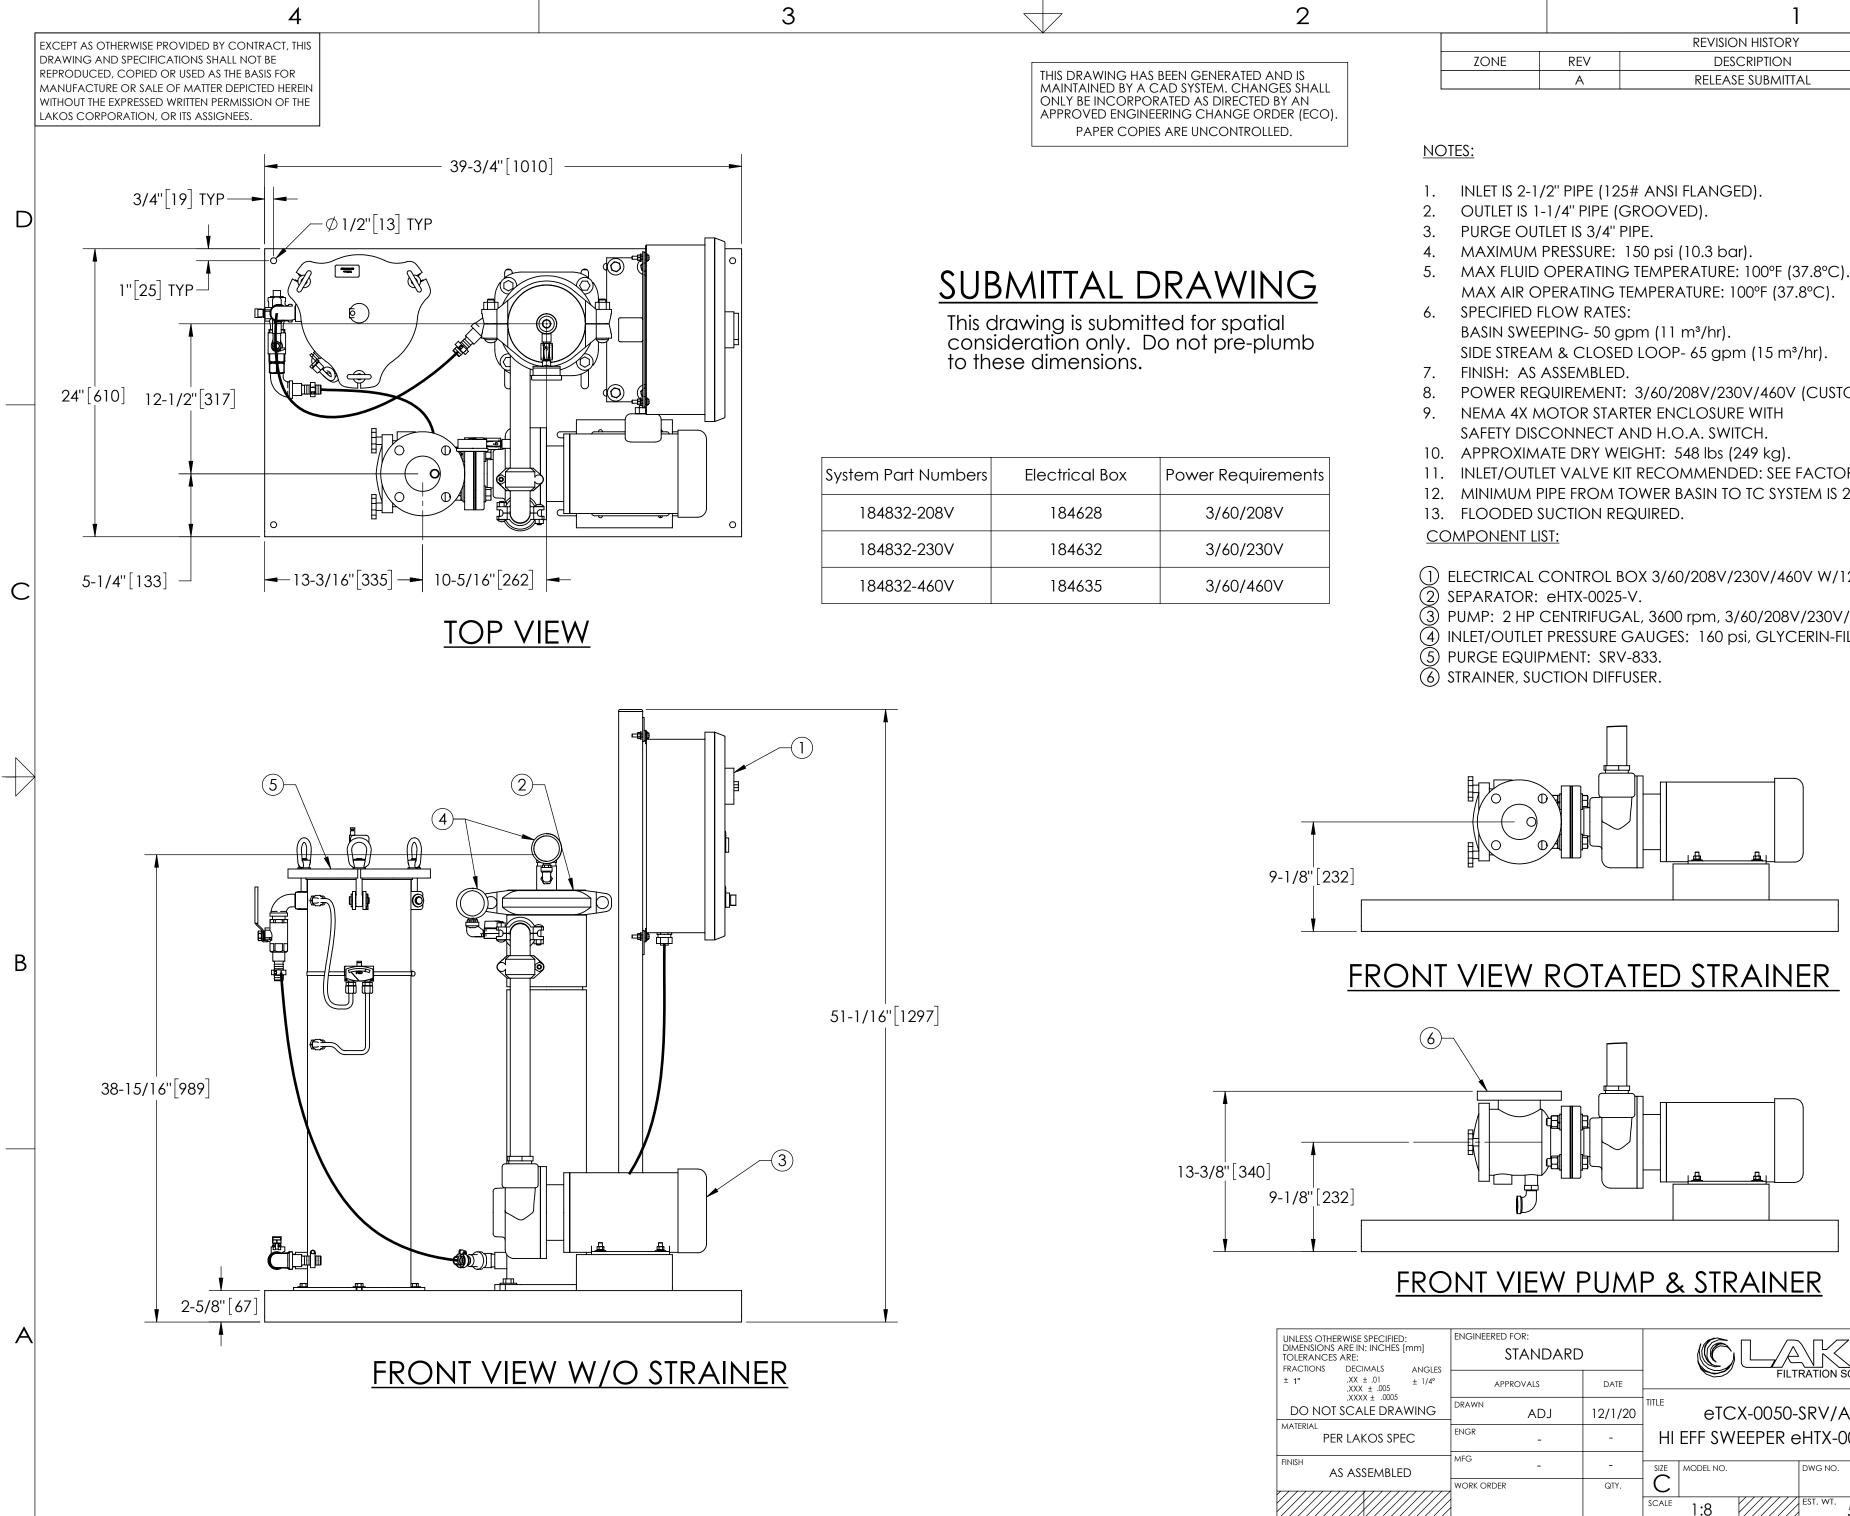

- (1) ELECTRICAL CONTROL BOX 3/60/208V/230V/460V W/120V TRANSFORMER.
- ③ PUMP: 2 HP CENTRIFUGAL, 3600 rpm, 3/60/208V/230V/460V.
- (4) INLET/OUTLET PRESSURE GAUGES: 160 psi, GLYCERIN-FILLED.