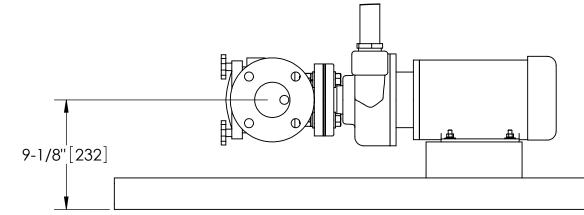

## FRONT VIEW PUMP & STRAINER

| UNLESS OTHERWISE SPECIFIED:<br>DIMENSIONS ARE IN: INCHES [mm]<br>TOLERANCES ARE:<br>FRACTIONS DECIMALS ANGLES | ENGINEERED FOR:<br>STANDARD | )       | FRESNO, CALIFORNIA<br>WWW.LAKOS.COM                 | A |
|---------------------------------------------------------------------------------------------------------------|-----------------------------|---------|-----------------------------------------------------|---|
| ± 1" .XX ± .01 ± 1/4°<br>.XXX ± .005<br>.XXX ± .005                                                           | APPROVALS                   | DATE    | FILTRATION SOLUTIONS                                |   |
| DO NOT SCALE DRAWING                                                                                          | drawn ADJ                   | 12/1/20 | etcx-0050-SRV/ACP1 tc system                        |   |
| PER LAKOS SPEC                                                                                                | ENGR -                      | -       | HI EFF SWEEPER eHTX-0025 3/60/208 230 460V          |   |
| FINISH AS ASSEMBLED                                                                                           | MFG _                       | -       |                                                     |   |
|                                                                                                               | WORK ORDER                  | QTY.    | C IO4032 A   SCALE 1:8 EST. WT. 548 lb SHEET 1 OF 1 |   |