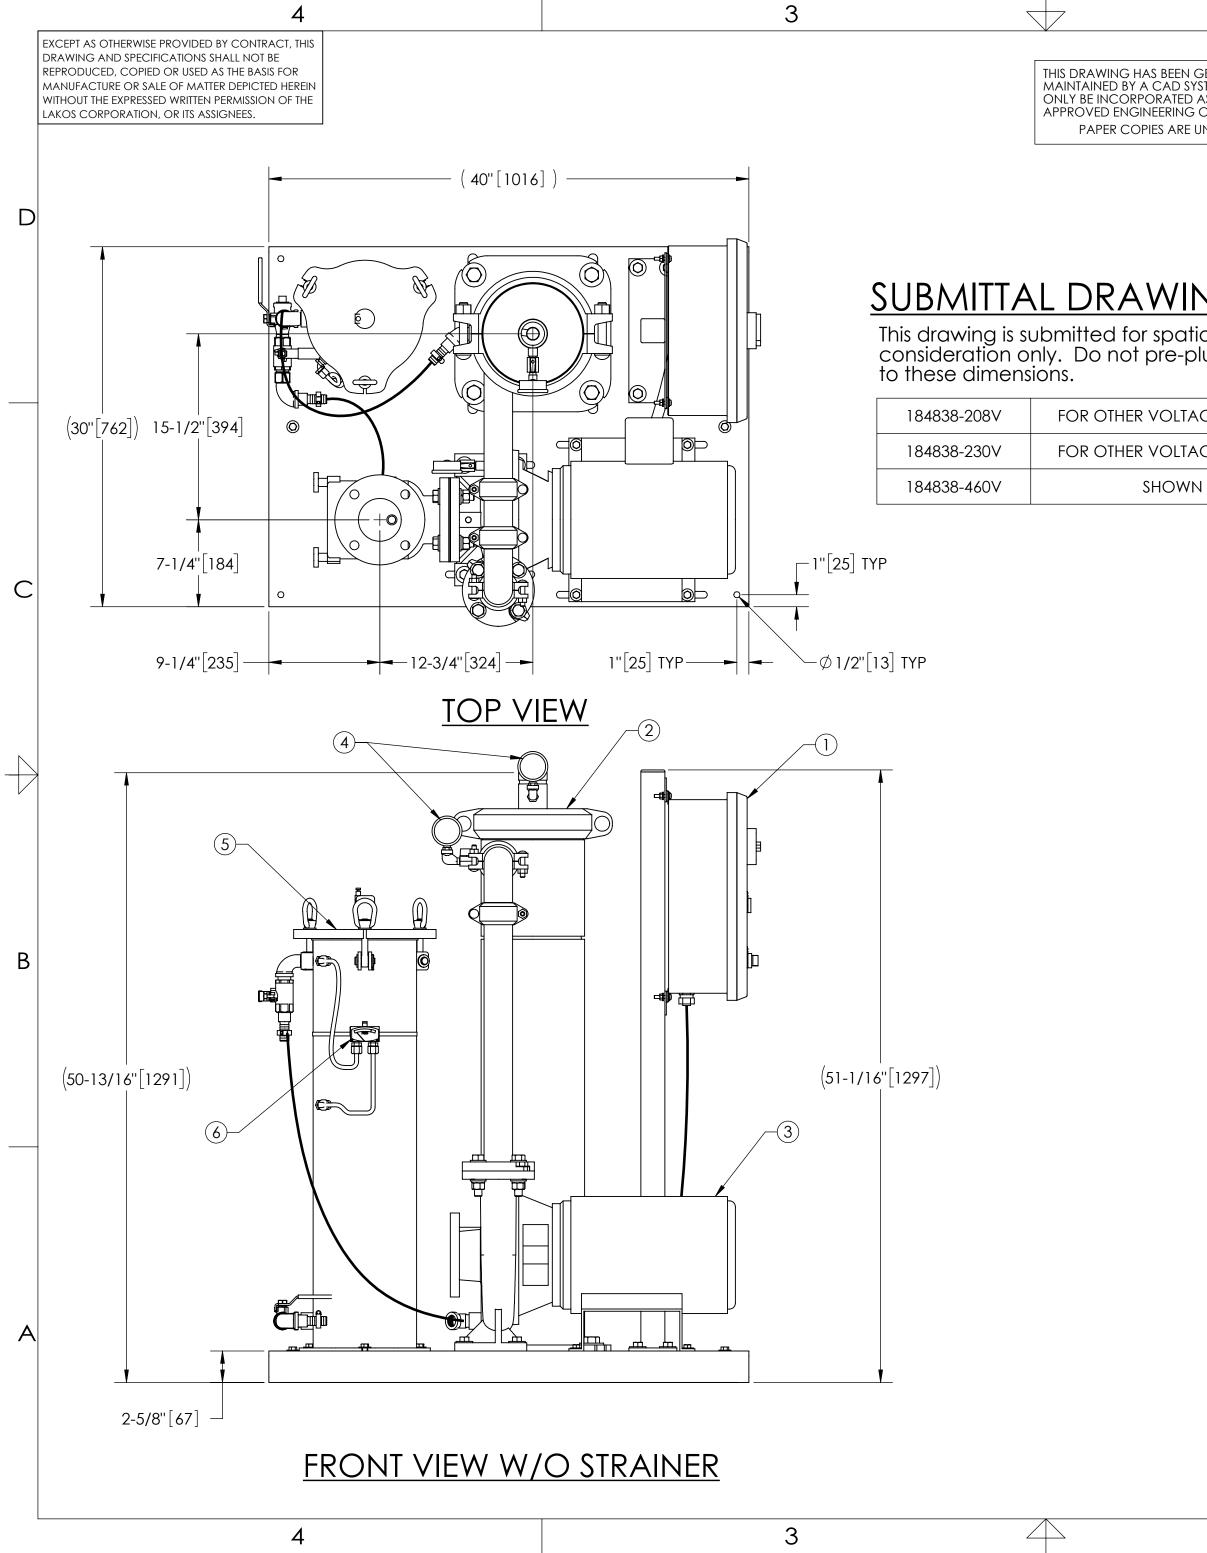

| 2                                                                              |                                                                                 |                                                                                                   |                                                                                                                                             | 1                                                                                                                                                                                       |               |                |
|--------------------------------------------------------------------------------|---------------------------------------------------------------------------------|---------------------------------------------------------------------------------------------------|---------------------------------------------------------------------------------------------------------------------------------------------|-----------------------------------------------------------------------------------------------------------------------------------------------------------------------------------------|---------------|----------------|
|                                                                                | -                                                                               | ZONE                                                                                              | REV                                                                                                                                         | REVISION HISTORY<br>DESCRIPTION                                                                                                                                                         | DATE          | APPROVED       |
| ENERATED AND IS<br>EM. CHANGES SHALL<br>S DIRECTED BY AN<br>HANGE ORDER (ECO). |                                                                                 |                                                                                                   | 01                                                                                                                                          | RELEASE SUBMITTAL                                                                                                                                                                       | 12/4/20       | AAM            |
| ICONTROLLED.                                                                   | <u>NOT</u><br>1.<br>2.<br>3.<br>4.<br>5.<br>6.                                  | INLET IS 3"<br>OUTLET IS 2<br>PURGE OL<br>MAXIMUM<br>MAXIMUM<br>MAXIMUM<br>SPECIFIED              | I FLUID TEMPER                                                                                                                              | VED).<br>E.<br>0 psi (10.3 bar).<br>ATURE: 100°F (37.8°C).<br>TEMPERATURE: 100°F (37.8°C).                                                                                              |               | C              |
| l<br>imb<br>ies order<br>ies order                                             | 11.<br>12.<br>13.                                                               | SIDE STREA<br>FINISH: AS<br>POWER RE<br>NEMA 4X<br>SAFETY DIS<br>APPROXIM<br>INLET/OUT<br>MINIMUM | M & CLOSED I<br>ASSEMBLED.<br>QUIREMENT: 3<br>MOTOR STARTE<br>CONNECT AN<br>ATE DRY WEIG<br>LET VALVE KIT F<br>PIPE FROM TO<br>SUCTION REQU | DOP- 140 gpm (32 m³/hr).<br>8/60/208-230,460V.(CUSTOMER<br>ER ENCLOSURE WITH<br>D H.O.A. SWITCH.<br>GHT: 728 lbs (330 kg).<br>RECOMMENDED: SEE FACTORY<br>WER BASIN TO TC SYSTEM IS 3'' | ,<br>(.       |                |
|                                                                                | ()<br>()<br>()<br>()<br>()<br>()<br>()<br>()<br>()<br>()<br>()<br>()<br>()<br>( | EPARATOR<br>PUMP: 3 HP<br>NLET/OUTLE<br>PURGE EQU<br>DIFFERENTIA<br>AVAILABLE<br>MODEL DHE        | : eHTX-0060-V.<br>CENTRIFUGAL<br>T PRESSURE GA<br>IPMENT: SRV-0<br>L PRESSURE INI                                                           | , 1800 rpm, 3/60/208-230,460V<br>AUGES: 160 psi, GLYCERIN-FILL<br>833.<br>DICATOR:<br>CTRICAL CONTACT-<br>SEPARATELY).                                                                  |               | C              |
| 10-5/8"[270]                                                                   |                                                                                 |                                                                                                   |                                                                                                                                             |                                                                                                                                                                                         |               | DWG NO. 184838 |
| <u>F</u>                                                                       | RONT                                                                            | VIEW                                                                                              | W/RO                                                                                                                                        | TATED STRAINE                                                                                                                                                                           | <u>R_</u>     |                |
| 16-1/4"[413]                                                                   |                                                                                 |                                                                                                   |                                                                                                                                             |                                                                                                                                                                                         |               | sh 1 Rev. 01   |
|                                                                                | F                                                                               | <u>-ro</u> nt                                                                                     | VIEW V                                                                                                                                      | V/STRAINER                                                                                                                                                                              |               |                |
| ± 1"XX<br>XXX<br>DO NOT SCA<br>MATERIAL<br>PER LA<br>FINISH                    | I: INCHES [mm]<br>MALS ANGLES<br>± .01 ± 1/4°<br>± .005<br>X ± .0005            | APPROVA                                                                                           | NDARD                                                                                                                                       | TITLE<br>eTCX-0110-SRV/AC<br>HI EFF SWEEPER eHTX-000<br>SIZE MODEL NO.<br>DWG NO.                                                                                                       | P1, TC SYSTEM | , DS.COM       |