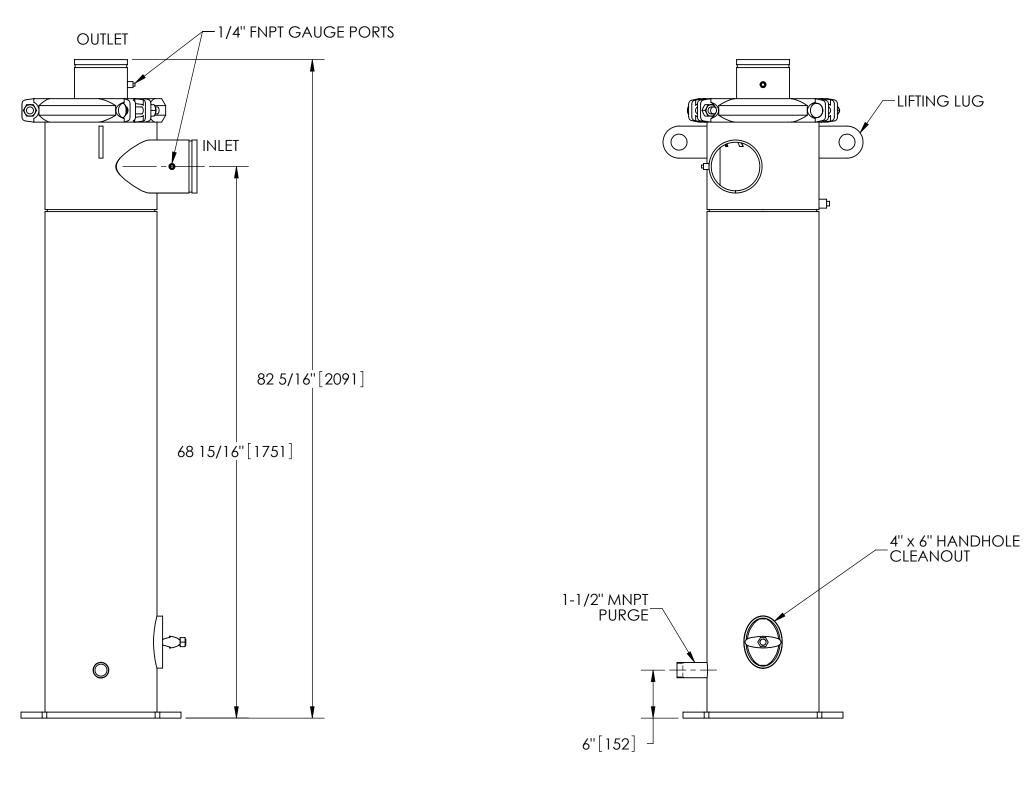

## NOTES:

D

\_\_\_\_

С

 $\rightarrow$ 

В

Α

- 1.
- 2. 3.
- INLET & OUTLET ARE 6" GROOVED PIPE. MAXIMUM PRESSURE: 150 psi (10.3 bar). MAXIMUM TEMPERATURE: 180°F (82.2°C). PRESSURE LOSS: 3-12 psid (.2-.8 bar) AT RATED FLOW. RATED FLOW: 500-1100 gpm (114-250 m<sup>3</sup>/hr). APPROXIMATE DRY WEIGHT: 600 lbs (272 kg). FINISH: LAKOS BLACK (EXTERIOR ONLY). 4.
- 5.
- 6. 7.