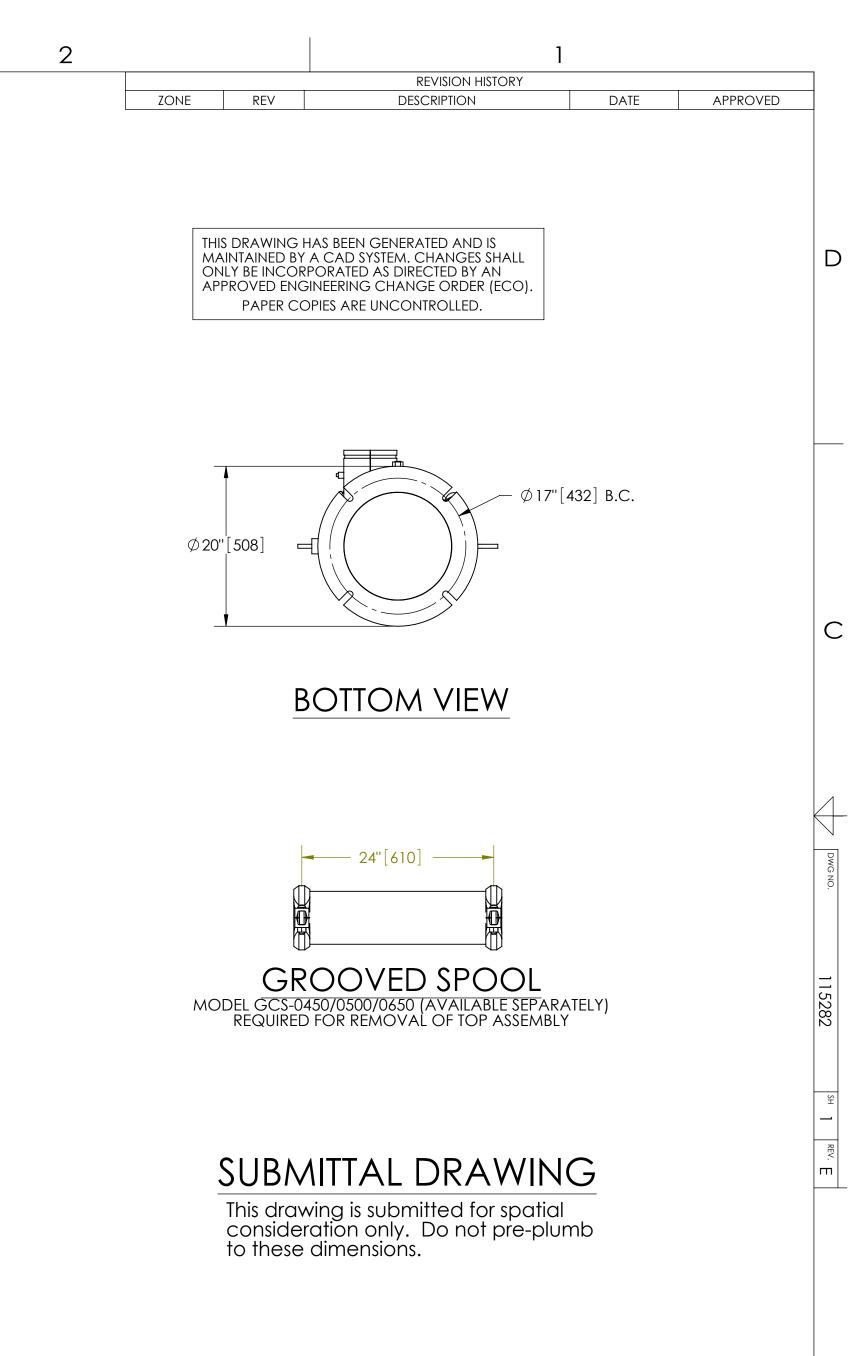

## NOTES:

D

\_\_\_\_

С

 $\rightarrow$ 

В

Α

- 1.
- 2. 3.
- INLET & OUTLET ARE 6" GROOVED PIPE. MAXIMUM PRESSURE: 150 psi (10.3 bar). MAXIMUM TEMPERATURE: 180°F (82.2°C). PRESSURE LOSS: 3-12 psid (.2-.8 bar) AT RATED FLOW. RATED FLOW: 500-1100 gpm (114-250 m<sup>3</sup>/hr). APPROXIMATE DRY WEIGHT: 600 lbs (272 kg). FINISH: LAKOS BLACK (EXTERIOR ONLY). 4.
- 5.
- 6. 7.