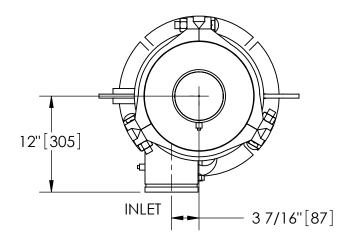

## NOTES:

D

\_\_\_\_

С

 $\rightarrow$ 

В

Α

- 1.
- 2. 3.
- INLET & OUTLET ARE 6" GROOVED PIPE. MAXIMUM PRESSURE: 150 psi (10.3 bar). MAXIMUM TEMPERATURE: 180°F (82.2°C). PRESSURE LOSS: 3-12 psid (.2-.8 bar) AT RATED FLOW. RATED FLOW: 500-1100 gpm (114-250 m<sup>3</sup>/hr). APPROXIMATE DRY WEIGHT: 600 lbs (272 kg). FINISH: LAKOS BLACK (EXTERIOR ONLY). 4.
- 5.
- 6. 7.