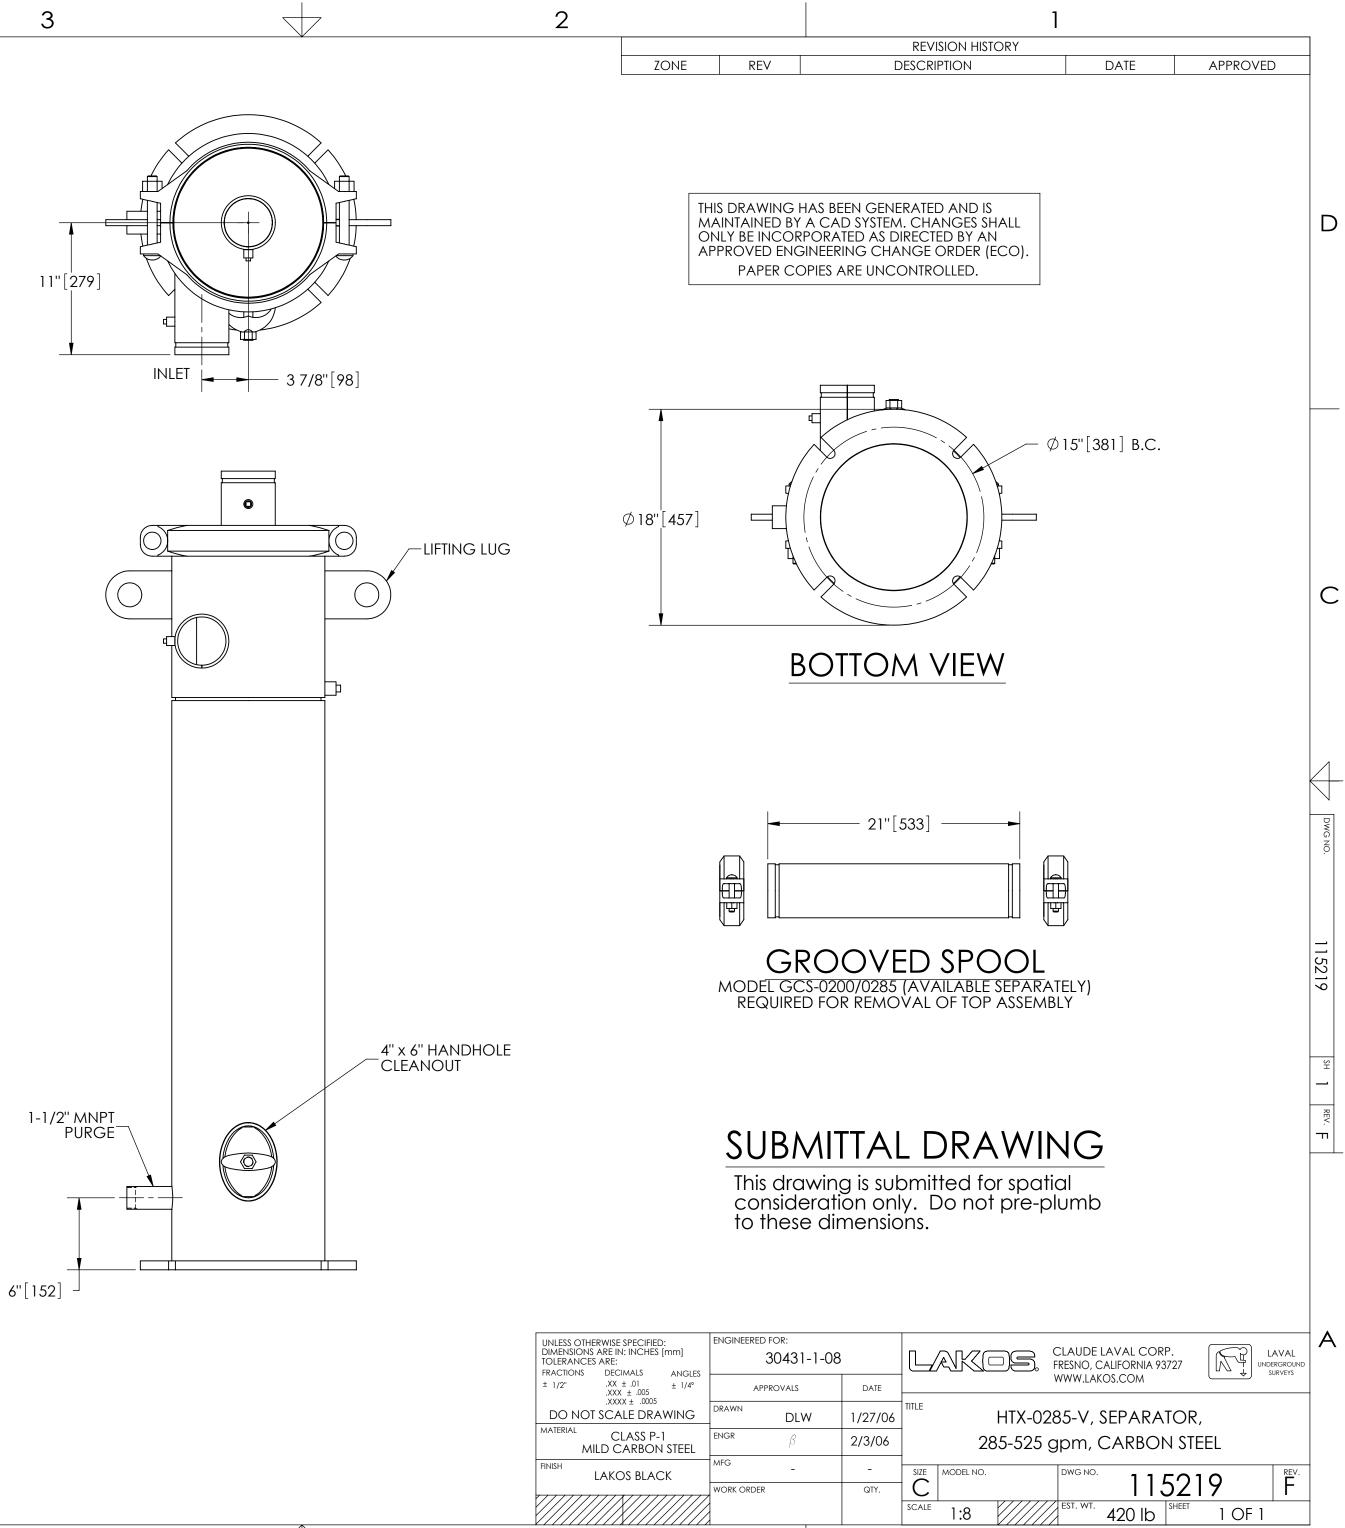

4

EXCEPT AS OTHERWISE PROVIDED BY CONTRACT, THIS DRAWING AND SPECIFICATIONS SHALL NOT BE REPRODUCED, COPIED OR USED AS THE BASIS FOR MANUFACTURE OR SALE OF MATTER DEPICTED HEREIN WITHOUT THE EXPRESSED WRITTEN PERMISSION OF THE CLAUDE LAVAL CORPORATION, OR ITS ASSIGNEES.

## NOTES:

D

С

 $\rightarrow$ 

В

Α

- 2. 3.
- INLET & OUTLET ARE 4" GROOVED PIPE. MAXIMUM PRESSURE: 150 psi (10.3 bar). MAXIMUM TEMPERATURE: 180°F (82.2°C). PRESSURE LOSS: 3-12 psid (.2-.8 bar) AT RATED FLOW. RATED FLOW: 285-525 gpm (65-120 m³/hr). APPROXIMATE DRY WEIGHT: 420 lbs (191 kg). FINISH: LAKOS BLACK (EXTERIOR ONLY). 4.
- 5.
- 6. 7.

3

 $\square$ 

2

420 lb