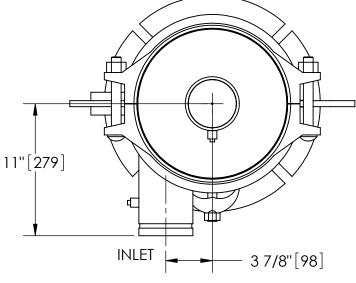

## NOTES:

D

С

 $\rightarrow$ 

В

Α

- 2. 3.
- INLET & OUTLET ARE 4" GROOVED PIPE. MAXIMUM PRESSURE: 150 psi (10.3 bar). MAXIMUM TEMPERATURE: 180°F (82.2°C). PRESSURE LOSS: 3-12 psid (.2-.8 bar) AT RATED FLOW. RATED FLOW: 285-525 gpm (65-120 m³/hr). APPROXIMATE DRY WEIGHT: 420 lbs (191 kg). FINISH: LAKOS BLACK (EXTERIOR ONLY). 4.
- 5.
- 6. 7.