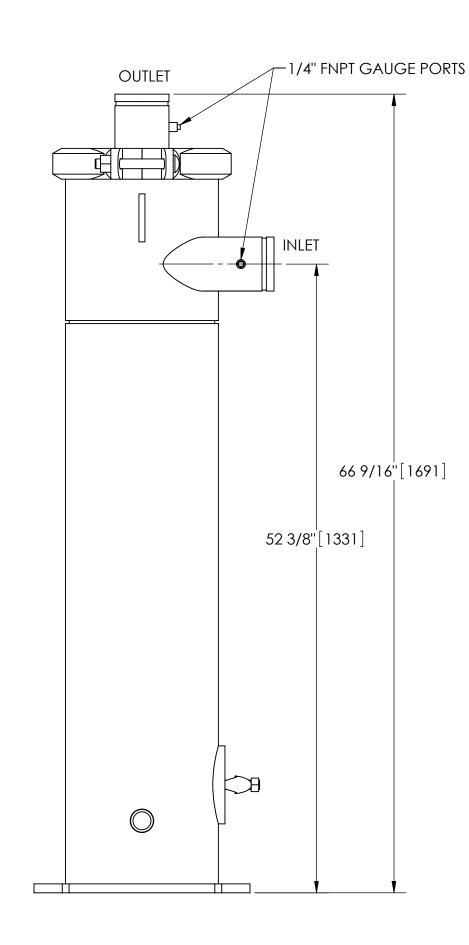

## NOTES:

D

С

 $\rightarrow$ 

В

Α

- 2. 3.
- INLET & OUTLET ARE 4" GROOVED PIPE. MAXIMUM PRESSURE: 150 psi (10.3 bar). MAXIMUM TEMPERATURE: 180°F (82.2°C). PRESSURE LOSS: 3-12 psid (.2-.8 bar) AT RATED FLOW. RATED FLOW: 285-525 gpm (65-120 m³/hr). APPROXIMATE DRY WEIGHT: 420 lbs (191 kg). FINISH: LAKOS BLACK (EXTERIOR ONLY). 4.
- 5.
- 6. 7.