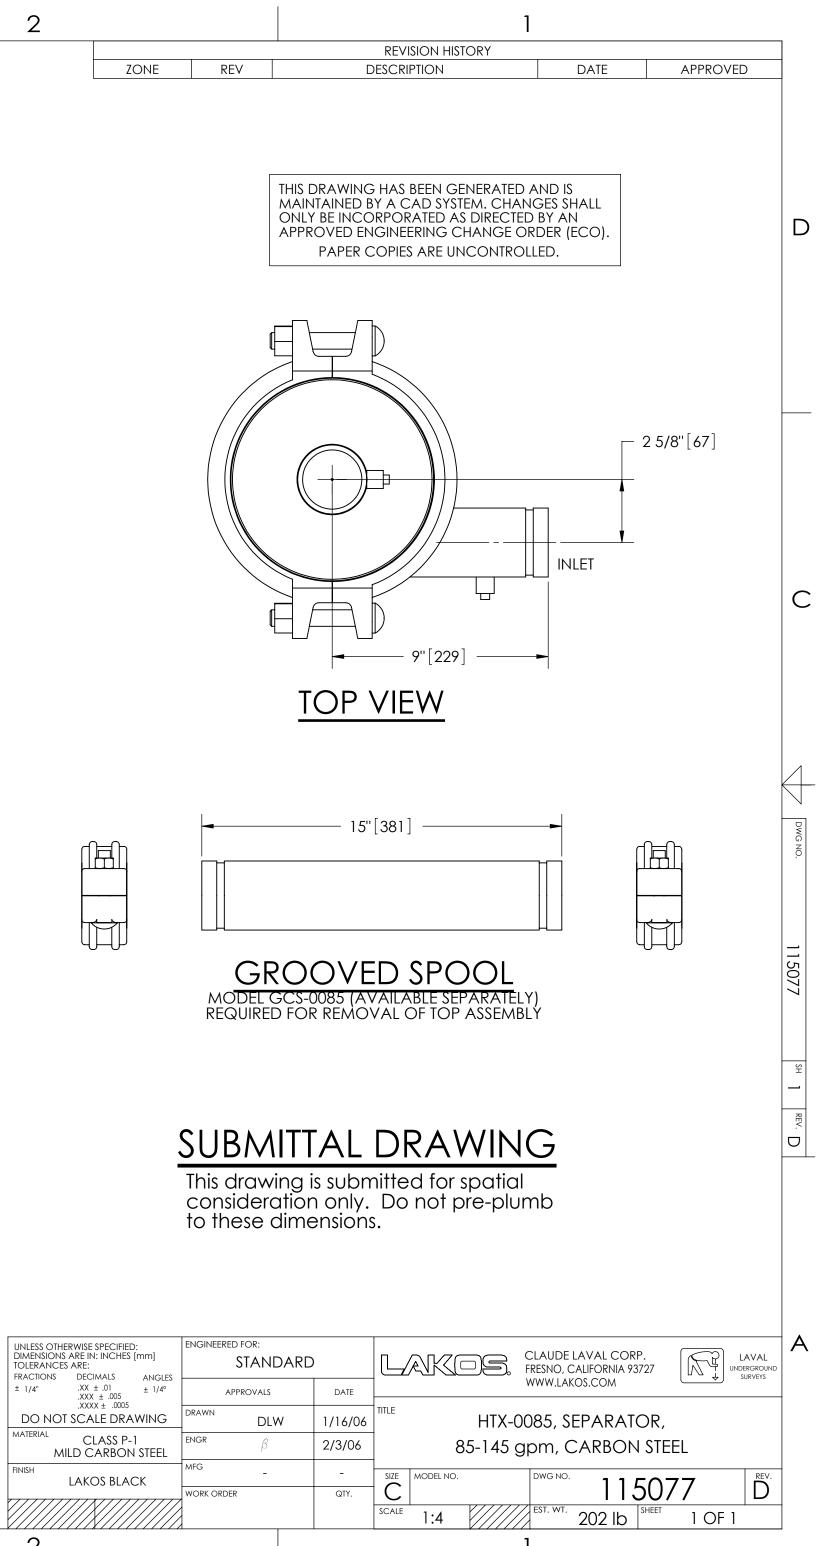

EXCEPT AS OTHERWISE PROVIDED BY CONTRACT, THIS DRAWING AND SPECIFICATIONS SHALL NOT BE REPRODUCED, COPIED OR USED AS THE BASIS FOR MANUFACTURE OR -1/4" FNPT GAUGE PORTS OUTLET SALE OF MATTER DEPICTED HEREIN WITHOUT THE EXPRESSED WRITTEN PERMISSION OF THE CLAUDE LAVAL CORPORATION, OR ITS ASSIGNEES. NOTES: INLET & OUTLET ARE 2-1/2" [64] GROOVED PIPE. MAXIMUM PRESSURE: 150 psi (10.3 bar). MAXIMUM TEMPERATURE: 180°F (82.2°C). PRESSURE LOSS: 3-12 psid (.2-.8 bar) AT RATED FLOW. RATED FLOW: 85-145 gpm (19-33 m<sup>3</sup>/hr). APPROXIMATE DRY WEIGHT: 202 lbs (92 kg). FINISH: LAKOS BLACK (EXTERIOR ONLY). Ι. 2. 9 5/8"[244] D 3. 4. 5. 6. 7.  $\odot$ INLET С  $\rightarrow$ 54 5/8"[1388] В -3/4" MNPT PURGE