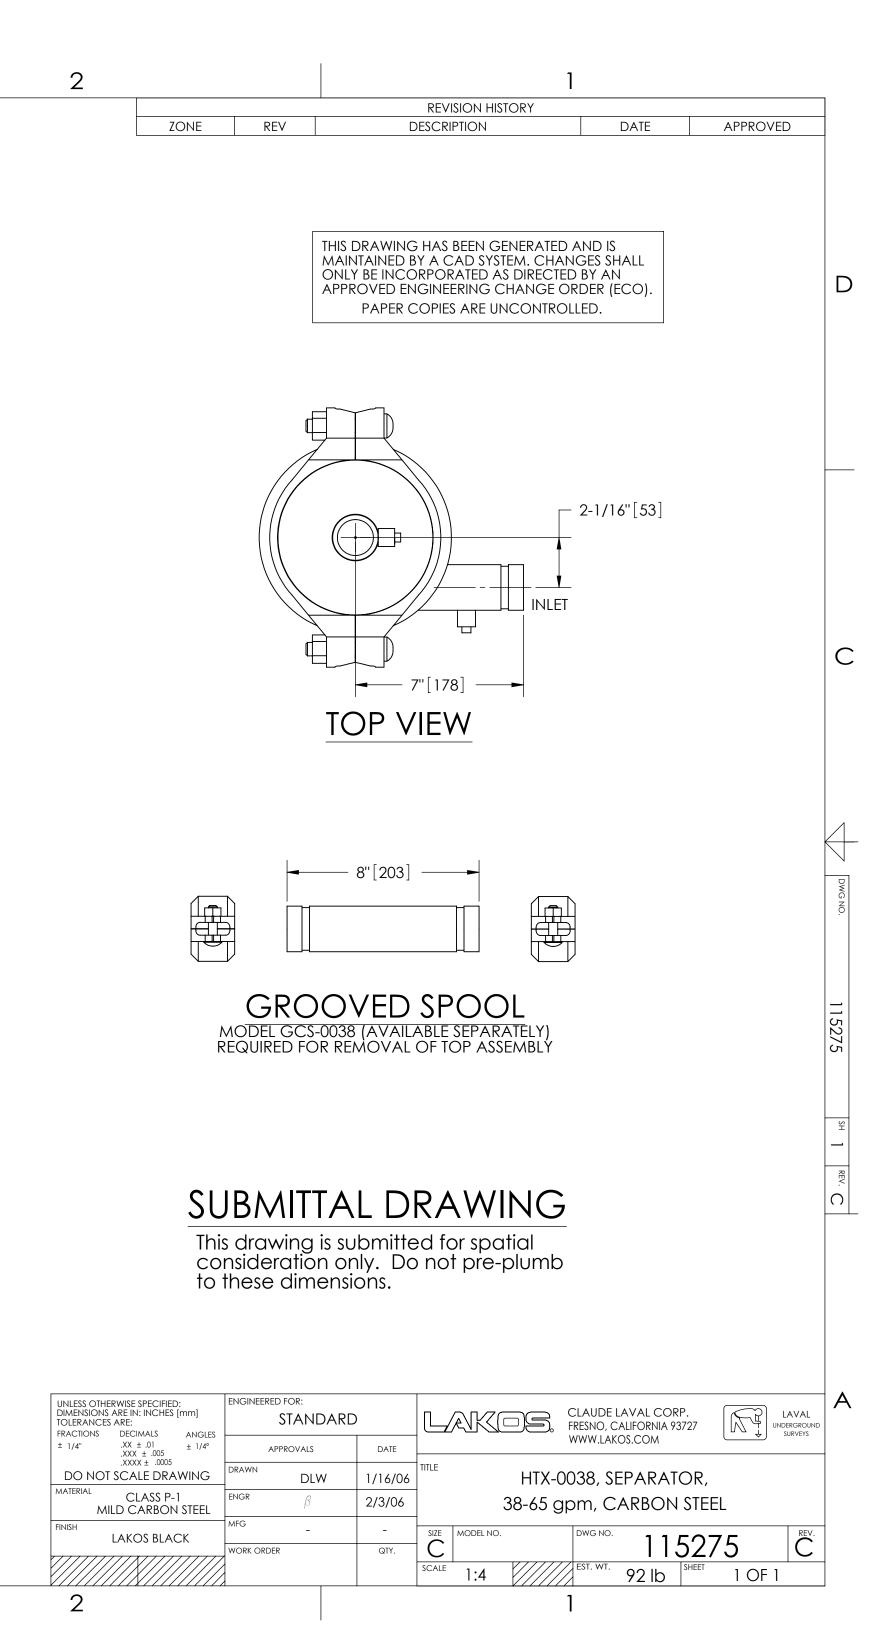

NOTES:

D

\_\_\_\_

С

 $\rightarrow$ 

В

Α

- 1.
- 2.
- 3.
- INLET & OUTLET ARE 1-1/2" GROOVED PIPE. MAXIMUM PRESSURE: 150 psi (10.3 bar). MAXIMUM TEMPERATURE: 180°F (82.2°C). PRESSURE LOSS: 3-12 psid (.2-.8 bar) AT RATED FLOW. RATED FLOW: 38-65 gpm (9-15 m<sup>3</sup>/hr). APPROXIMATE DRY WEIGHT: 92 lbs (42 kg). FINISH: LAKOS BLACK (EXTERIOR ONLY). 4. 5.
- 6.
- 7.