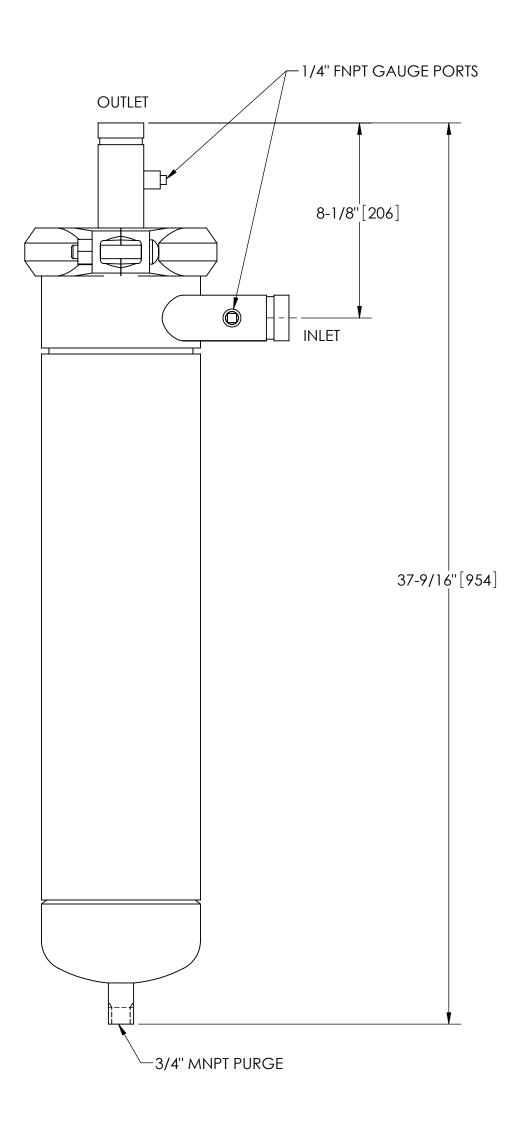

NOTES:

D

\_\_\_\_

С

 $\rightarrow$ 

В

Α

- 1.
- 2.
- 3.
- INLET & OUTLET ARE 1-1/2" GROOVED PIPE. MAXIMUM PRESSURE: 150 psi (10.3 bar). MAXIMUM TEMPERATURE: 180°F (82.2°C). PRESSURE LOSS: 3-12 psid (.2-.8 bar) AT RATED FLOW. RATED FLOW: 38-65 gpm (9-15 m<sup>3</sup>/hr). APPROXIMATE DRY WEIGHT: 92 lbs (42 kg). FINISH: LAKOS BLACK (EXTERIOR ONLY). 4. 5.
- 6.
- 7.