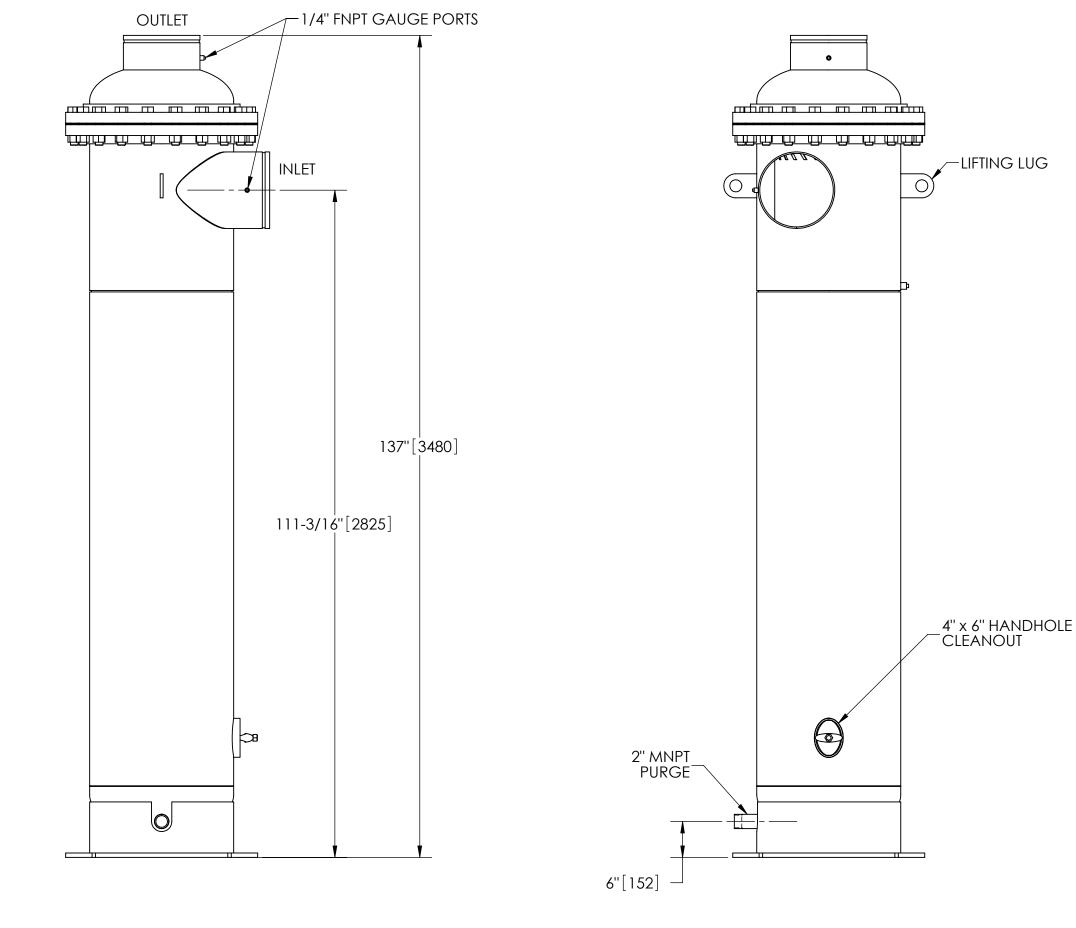

## NOTES:

D

С

 $\rightarrow$ 

В

- 1.
- 2. 3.
- INLET & OUTLET ARE 12" GROOVED PIPE. MAXIMUM PRESSURE: 150 psi (10.3 bar). MAXIMUM TEMPERATURE: 180°F (82.2°C). PRESSURE LOSS: 3-12 psid (.2-.8 bar) AT RATED FLOW. RATED FLOW: 1950-4350 gpm (443-998 m<sup>3</sup>/hr). APPROXIMATE DRY WEIGHT: 1946 lbs (883 kg). FINISH: LAKOS BLACK (EXTERIOR ONLY). 4.
- 5.
- 6. 7.