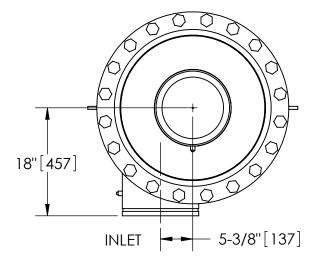

## NOTES:

D

С

 $\rightarrow$ 

В

- 1.
- 2. 3.
- INLET & OUTLET ARE 12" GROOVED PIPE. MAXIMUM PRESSURE: 150 psi (10.3 bar). MAXIMUM TEMPERATURE: 180°F (82.2°C). PRESSURE LOSS: 3-12 psid (.2-.8 bar) AT RATED FLOW. RATED FLOW: 1950-4350 gpm (443-998 m<sup>3</sup>/hr). APPROXIMATE DRY WEIGHT: 1946 lbs (883 kg). FINISH: LAKOS BLACK (EXTERIOR ONLY). 4.
- 5.
- 6. 7.