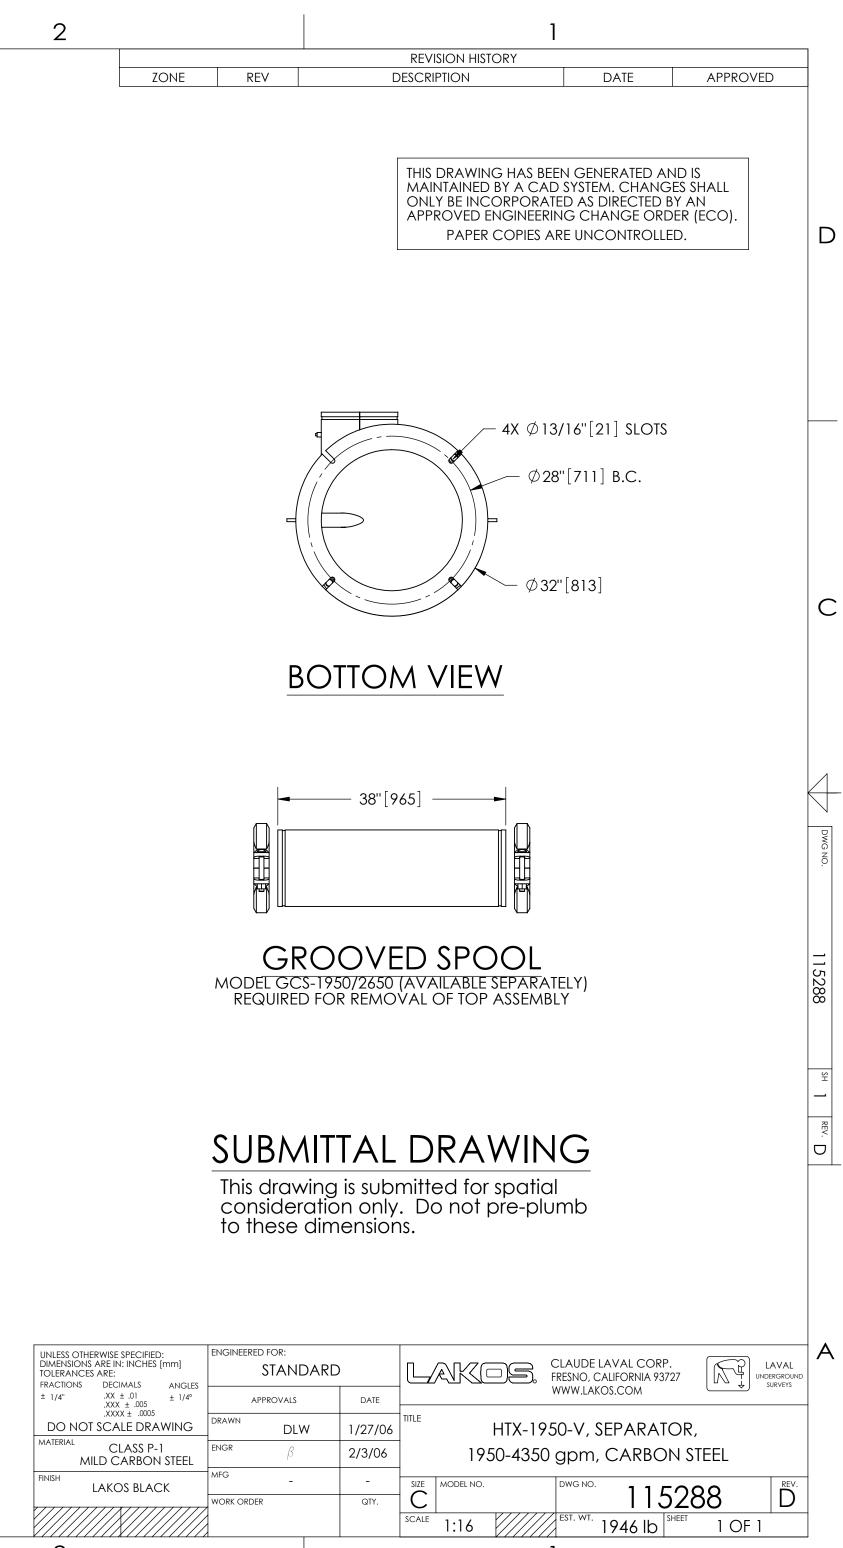

## NOTES:

D

С

 $\rightarrow$ 

В

- 1.
- 2. 3.
- INLET & OUTLET ARE 12" GROOVED PIPE. MAXIMUM PRESSURE: 150 psi (10.3 bar). MAXIMUM TEMPERATURE: 180°F (82.2°C). PRESSURE LOSS: 3-12 psid (.2-.8 bar) AT RATED FLOW. RATED FLOW: 1950-4350 gpm (443-998 m<sup>3</sup>/hr). APPROXIMATE DRY WEIGHT: 1946 lbs (883 kg). FINISH: LAKOS BLACK (EXTERIOR ONLY). 4.
- 5.
- 6. 7.