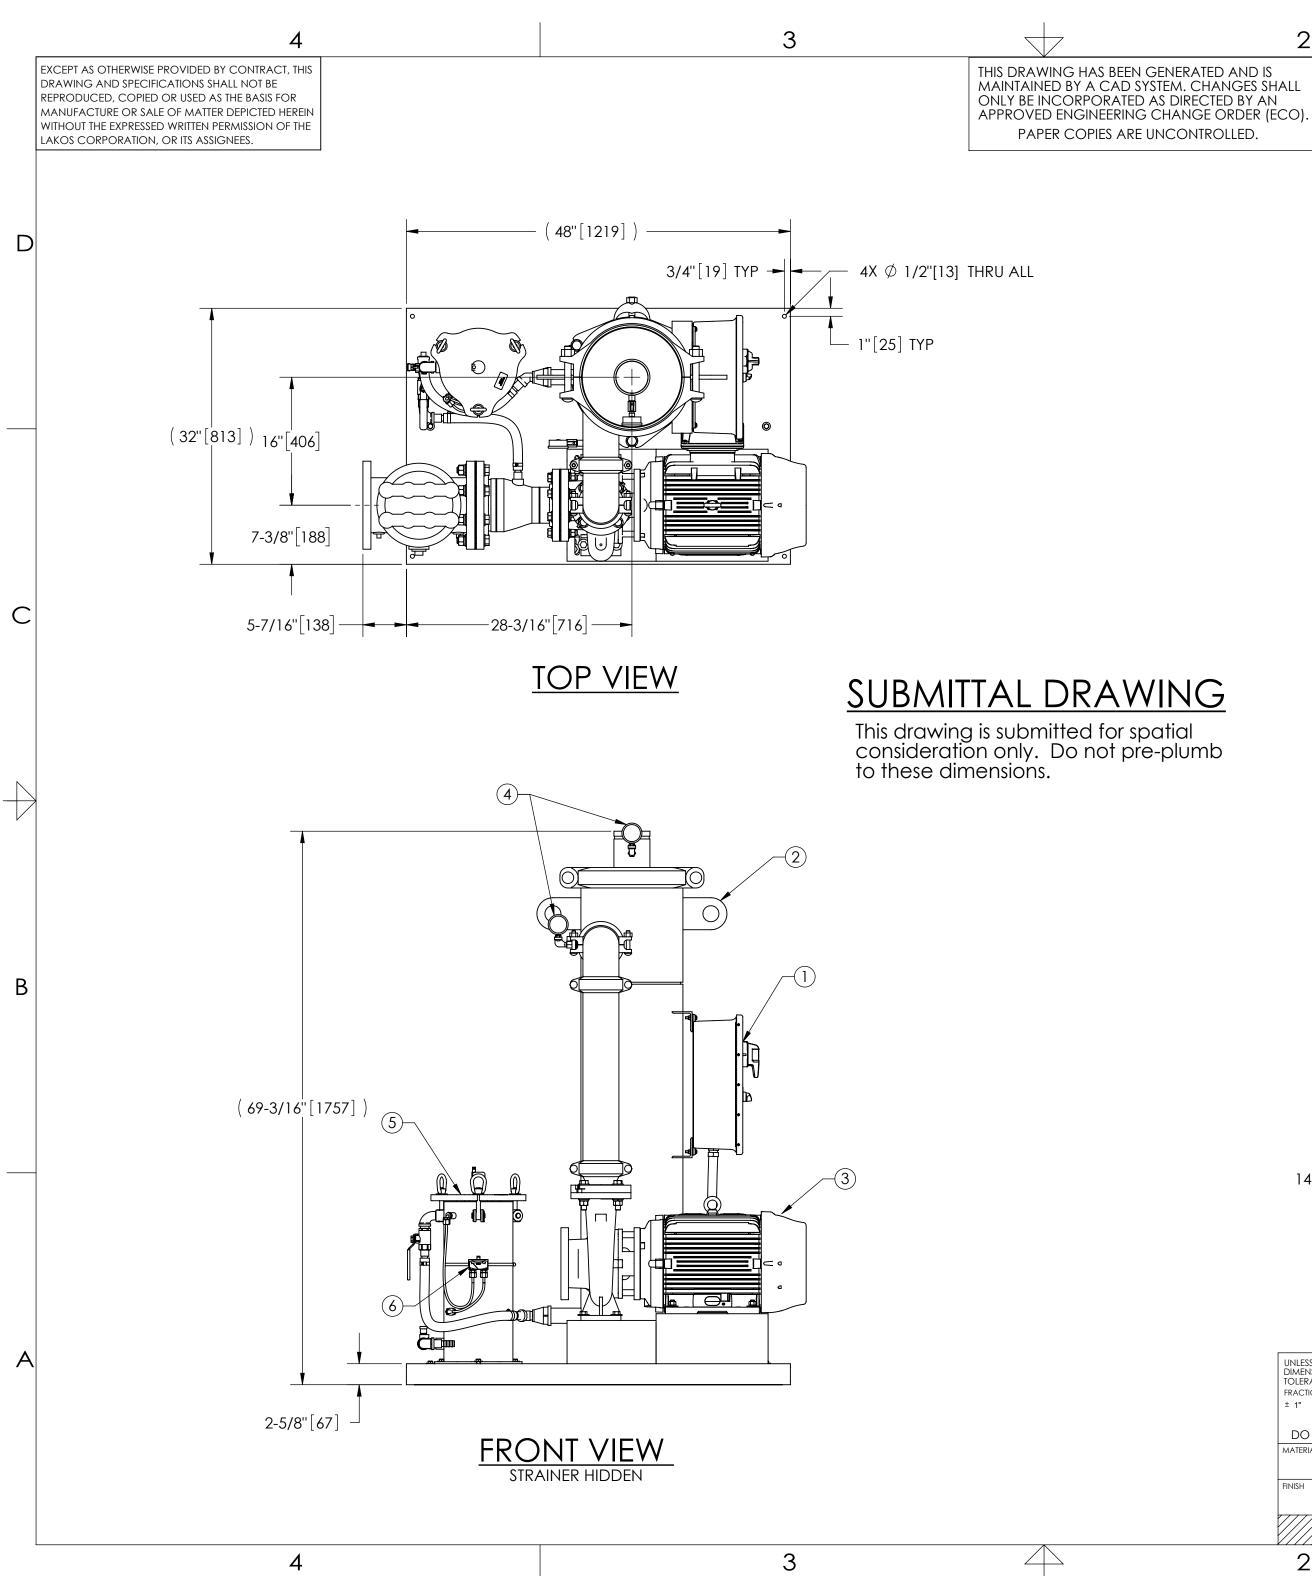

D

С

1543]

6)

NOTES:

- INLET IS 6" PIPE (125# ANSI FLANGED). 1.
- OUTLET IS 4" PIPE (GROOVED). 2.
- PURGE OUTLET IS 1-1/2" PIPE. 3.
- MAXIMUM PRESSURE: 150 psi (10.3 bar). 4.
- MAXIMUM FLUID TEMPERATURE: 140°F (60°C). 5.
- SPECIFIED FLOWRATE OF 525 gpm (119 m<sup>3</sup>/hr). 6.
- FINISH: AS ASSEMBLED. 7.
- POWER REQUIREMENT: 3/60/460V. 8.
- NEMA 4X MOTOR STARTER ENCLOSURE WITH 9. SAFETY DISCONNECT AND H.O.A. SWITCH.
- 10. APPROXIMATE DRY WEIGHT: 1302 lbs (590 kg).
- 11. INLET/OUTLET VALVE KIT, MODEL TCV-0525 RECOMMENDED.
- 12. MINIMUM PIPE FROM TOWER BASIN TO TC SYSTEM IS 6" PIPE.
- 13. FLOODED SUCTION REQUIRED.

COMPONENT LIST:

- (1) ELECTRICAL CONTROL BOX: 3/60/460V, W/120V TRANSFORMER.
- 2) SEPARATOR: HTX-0285-TC.
- (3) PUMP: 20 HP, CENTRIFUGAL, TEFC, 3500 rpm, 3/60/460V.
- (4) INLET/OUTLET PRESSURE GAUGES: 0-160 psi, GLYCERIN-FILLED. (5) PURGE EQUIPMENT: SRV-816.
- (6) DIFFERENTIAL PRESSURE INDICATOR: (AVAILABLE WITH DRY CONTACT-MODEL DEC-100. ORDER SEPARATELY).
- (7) BASKET STRAINER.