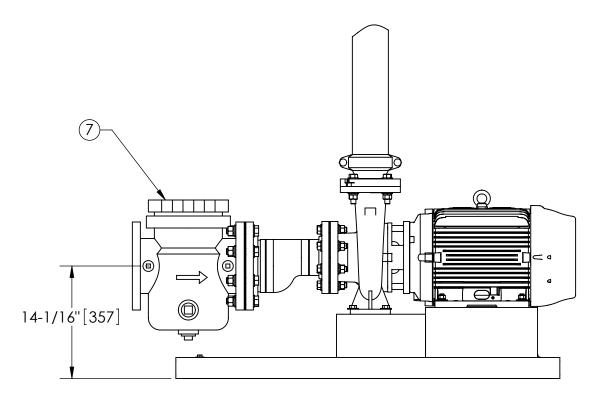

COMPONENT LIST:

- (1) ELECTRICAL CONTROL BOX: 3/60/460V, W/120V TRANSFORMER.
- 2) SEPARATOR: HTX-0285-TC.
- (3) PUMP: 20 HP, CENTRIFUGAL, TEFC, 3500 rpm, 3/60/460V.
- (4) INLET/OUTLET PRESSURE GAUGES: 0-160 psi, GLYCERIN-FILLED. (5) PURGE EQUIPMENT: SRV-816.
- (6) DIFFERENTIAL PRESSURE INDICATOR: (AVAILABLE WITH DRY CONTACT-MODEL DEC-100. ORDER SEPARATELY).
- (7) BASKET STRAINER.