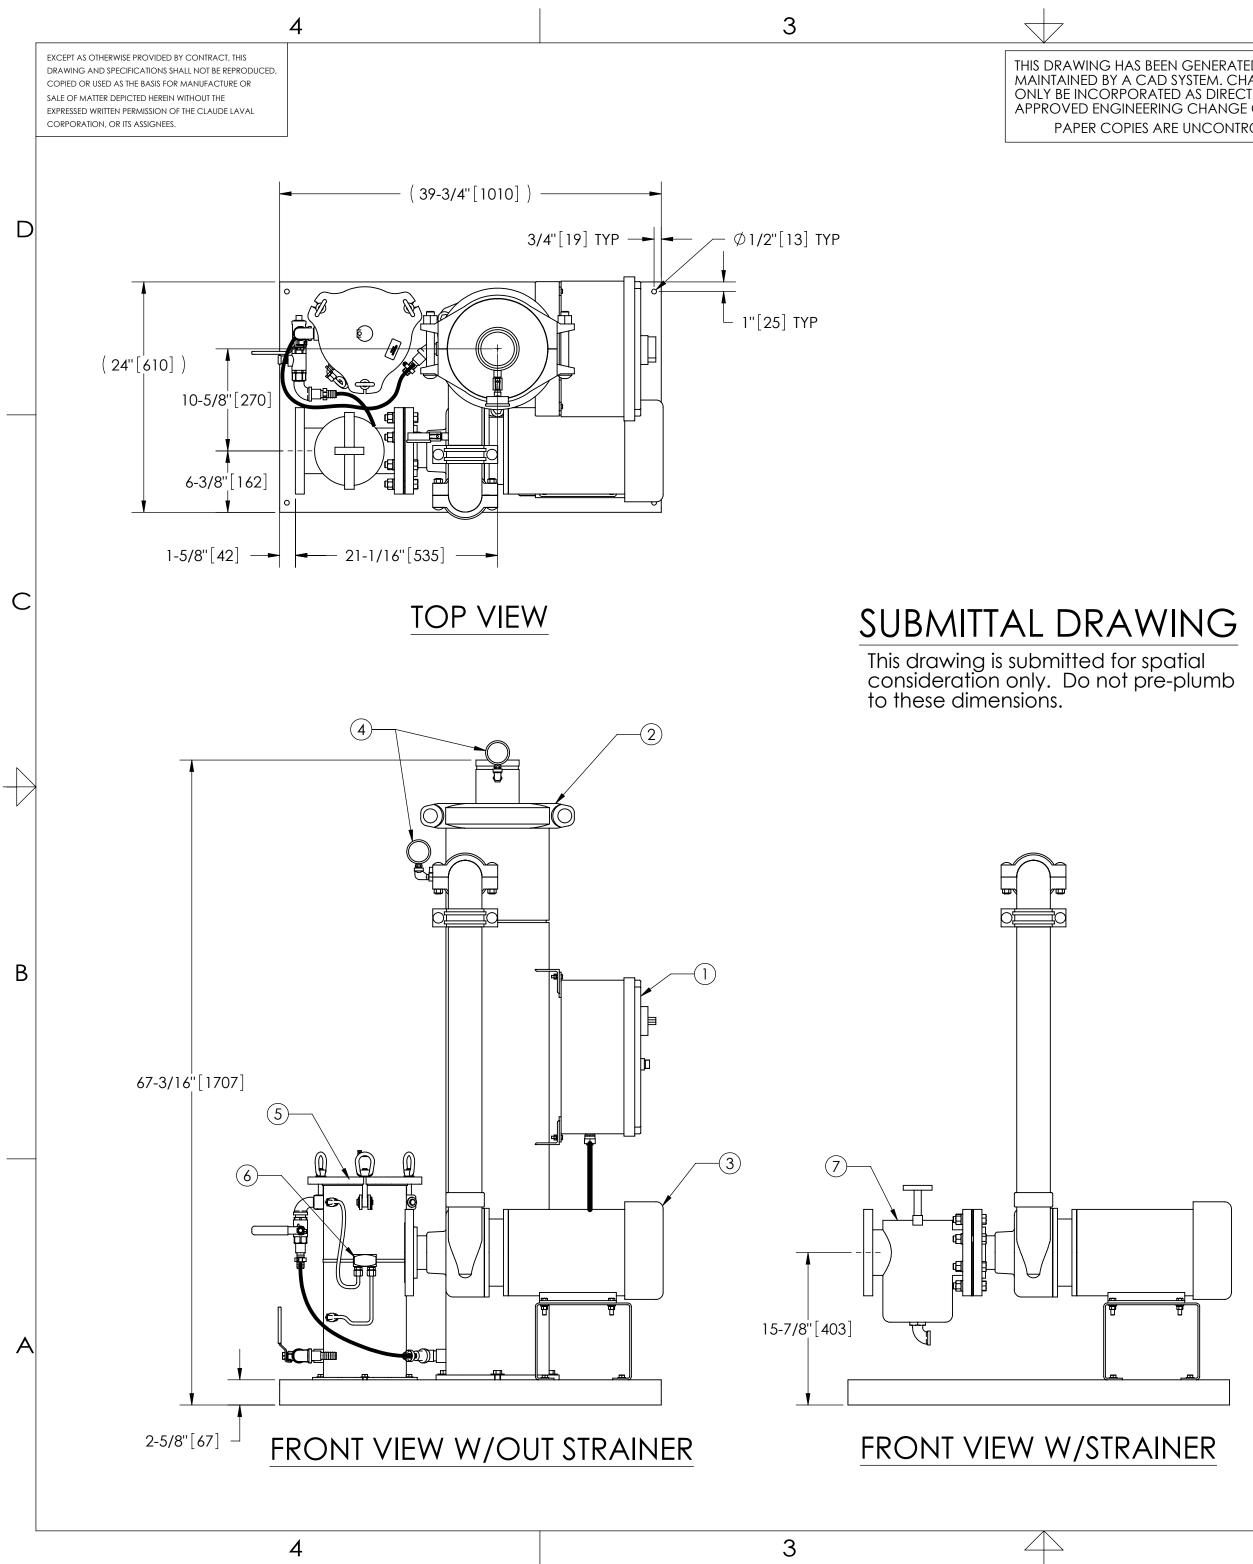

| 2                                                                                                     |                  |                                                                                                                                                            | 1                                                                                                                                                                                                                                                                                                                    |                                                                                                                |      |          |  |  |
|-------------------------------------------------------------------------------------------------------|------------------|------------------------------------------------------------------------------------------------------------------------------------------------------------|----------------------------------------------------------------------------------------------------------------------------------------------------------------------------------------------------------------------------------------------------------------------------------------------------------------------|----------------------------------------------------------------------------------------------------------------|------|----------|--|--|
| GENERATED AND IS<br>'STEM. CHANGES SHALL<br>AS DIRECTED BY AN<br>CHANGE ORDER (ECO).<br>UNCONTROLLED. | REVISION HISTORY |                                                                                                                                                            |                                                                                                                                                                                                                                                                                                                      |                                                                                                                |      |          |  |  |
|                                                                                                       | ZONE             | REV                                                                                                                                                        | DESCRIPTION                                                                                                                                                                                                                                                                                                          |                                                                                                                | DATE | APPROVED |  |  |
|                                                                                                       | NOT              | <u>ES:</u>                                                                                                                                                 |                                                                                                                                                                                                                                                                                                                      |                                                                                                                |      |          |  |  |
|                                                                                                       | 11.<br>12.       | OUTLET IS 4<br>PURGE OU<br>MAXIMUM<br>MAXIMUM<br>SPECIFIED F<br>FINISH: AS<br>POWER REG<br>NEMA 4X M<br>SAFETY DISC<br>APPROXIM<br>INLET/OUTL<br>MINIMUM F | PIPE (125# ANSI FLANG<br>"PIPE (GROOVED).<br>TLET IS 3/4" PIPE.<br>PRESSURE: 150 psi (10<br>TEMPERATURE: 100°F (<br>FLOWRATE OF 280 gpr<br>ASSEMBLED.<br>QUIREMENT: 460V, 3PH<br>MOTOR STARTER ENCLO<br>CONNECT AND H.O.A<br>ATE DRY WEIGHT: 860<br>.ET VALVE KIT, MODEL<br>PIPE FROM TOWER BAS<br>SUCTION REQUIRED. | .3 bar).<br>37.8°C).<br>n (64 m³/hr).<br>H, 60Hz.<br>DSURE WITH<br>. SWITCH.<br>Ibs (391 kg).<br>ICV-0280 RECC |      |          |  |  |
|                                                                                                       | CO               | MPONENT LI                                                                                                                                                 | IST:                                                                                                                                                                                                                                                                                                                 |                                                                                                                |      |          |  |  |

① ELECTRICAL CONTROL BOX 460V 60Hz W/120V TRANSFORMER.

С

 $\overleftarrow{}$ 

115429

- 2 SEPARATOR: HTX-0200-TC.
- (3) PUMP: 10 HP CENTRIFUGAL, 3500 rpm, 460V, 60Hz.
- (4) INLET/OUTLET PRESSURE GAUGES: 0-100 psi, GLYCERIN-FILLED.
- 5 PURGE EQUIPMENT: SRV-816.
- (6) DIFFERENTIAL PRESSURE INDICATOR: (AVAILABLE WITH DRY CONTACT-MODEL DHE-15-S. ORDER SEPARATELY).
- ⑦ BASKET STRAINER.

2

| UNLESS OTHERWISE SPECIFIED:                                                    | ENGINEERED FOR:     |         |                                                |  |  |  |
|--------------------------------------------------------------------------------|---------------------|---------|------------------------------------------------|--|--|--|
| DIMENSIONS ARE IN: INCHES [mm]<br>TOLERANCES ARE:<br>FRACTIONS DECIMALS ANGLES | STANDARD            | )       | CLAUDE LAVAL CORP.<br>FRESNO, CALIFORNIA 93727 |  |  |  |
| ± 1/2" .XX ± .01 ± 1/4°<br>.XXX ± .005<br>.XXX ± .005                          | APPROVALS           | DATE    | WWW.LAKOS.COM                                  |  |  |  |
| DO NOT SCALE DRAWING                                                           | DRAWN GMB/DLW       | 4/29/05 | TCX-0280-SRV, TC SYSTEM                        |  |  |  |
| PER LAKOS SPEC                                                                 | <sup>engr</sup> HSK | 9/8/05  | SWEEPER HTX-0200, 460V 60HZ DELUXE             |  |  |  |
|                                                                                | MFG -               | -       |                                                |  |  |  |
| AS ASSEMBLED                                                                   | WORK ORDER          | QTY.    | C 115429 D                                     |  |  |  |
|                                                                                |                     |         | SCALE 1:10 EST. WT. 860 Ib SHEET 1 OF 1        |  |  |  |