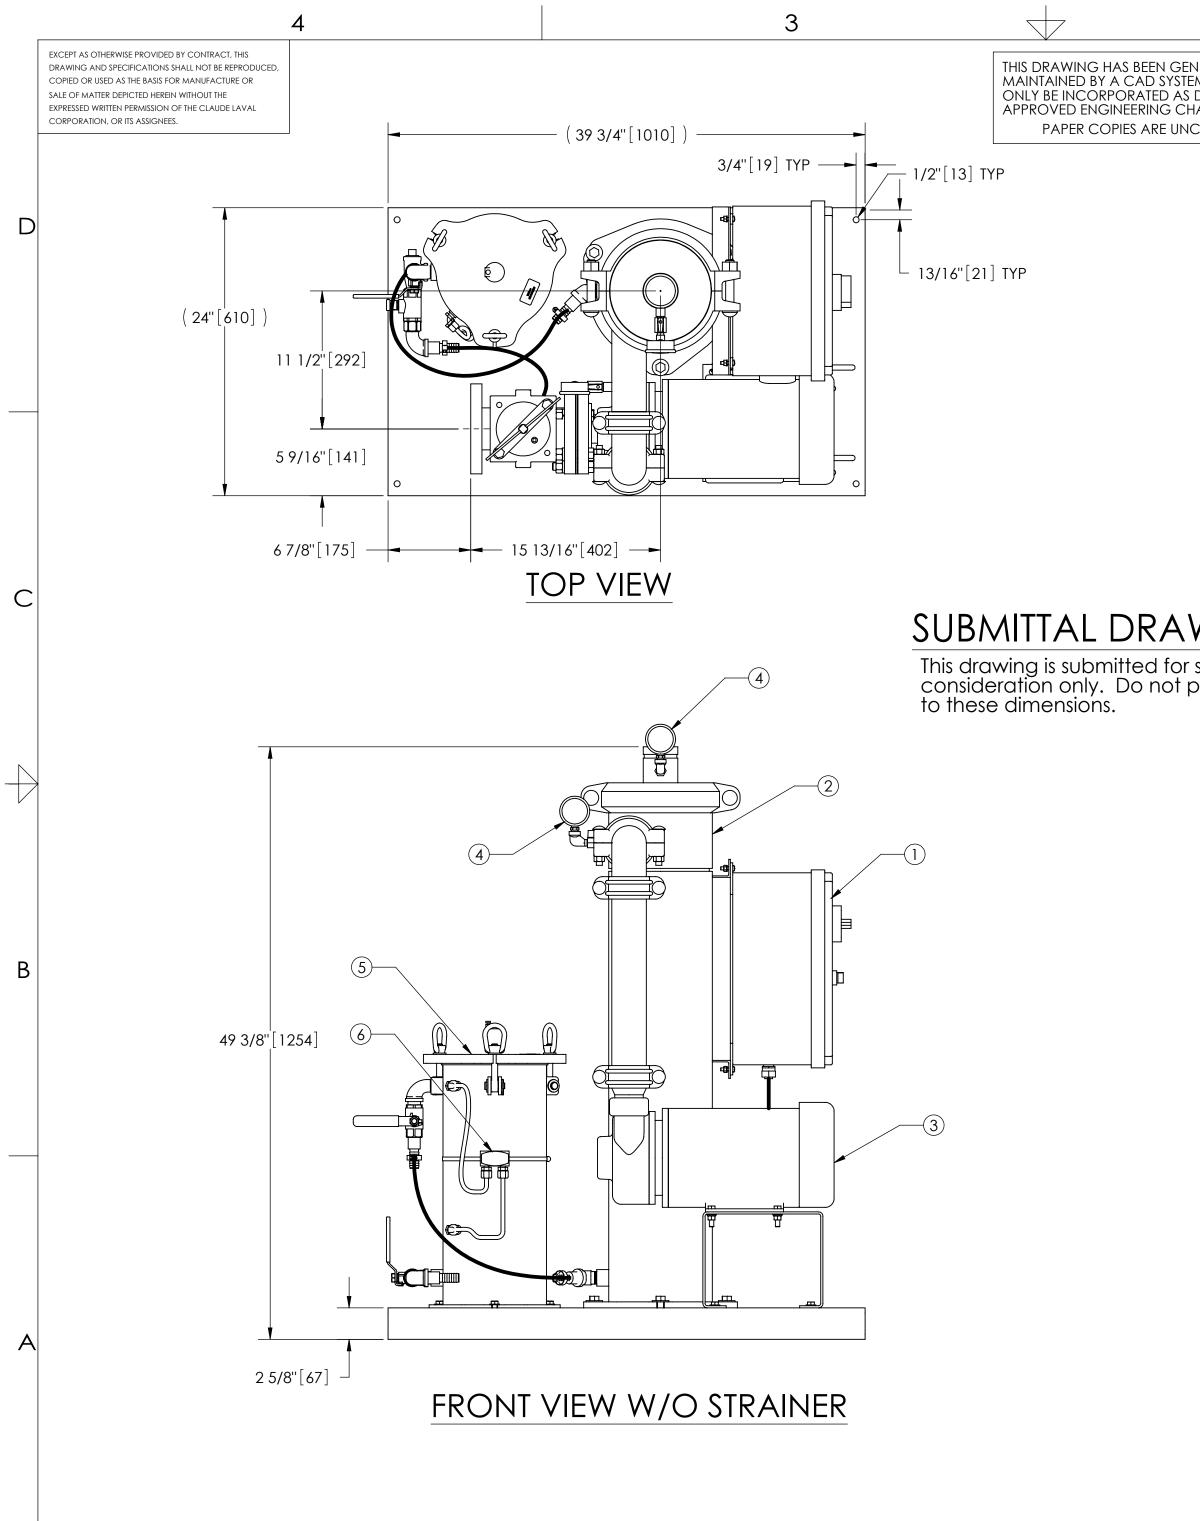

4

|                                                                                                              |                                                                                                                                                                                                                                      | REVISION HISTORY                                                                                                                                                                                                                                                                                                                                                                    |                                                                                    |                   |
|--------------------------------------------------------------------------------------------------------------|--------------------------------------------------------------------------------------------------------------------------------------------------------------------------------------------------------------------------------------|-------------------------------------------------------------------------------------------------------------------------------------------------------------------------------------------------------------------------------------------------------------------------------------------------------------------------------------------------------------------------------------|------------------------------------------------------------------------------------|-------------------|
| NERATED AND IS<br>EM. CHANGES SHALL<br>DIRECTED BY AN<br>HANGE ORDER (ECO).<br>CONTROLLED.                   | REV                                                                                                                                                                                                                                  | DESCRIPTION                                                                                                                                                                                                                                                                                                                                                                         | DATE                                                                               | APPROVED          |
|                                                                                                              | <u>NOTES:</u>                                                                                                                                                                                                                        |                                                                                                                                                                                                                                                                                                                                                                                     |                                                                                    |                   |
|                                                                                                              | <ol> <li>OUTLET IS</li> <li>PURGE OI</li> <li>MAXIMUN</li> <li>MAXIMUN</li> <li>SPECIFIED</li> <li>FINISH: AS</li> <li>POWER RI</li> <li>NEMA 4X</li> <li>SAFETY DI</li> <li>APPROXIN</li> <li>INLET/OUT</li> <li>MINIMUM</li> </ol> | PIPE (125# ANSI FLANGED).<br>2-1/2" PIPE (GROOVED).<br>UTLET IS 3/4" PIPE.<br>A PRESSURE: 150 psi (10.3 bc<br>A TEMPERATURE: 100°F (37.8°<br>FLOWRATE OF 0145 gpm (3<br>S ASSEMBLED.<br>EQUIREMENT: 460V, 3PH, 60<br>MOTOR STARTER ENCLOSUR<br>SCONNECT AND H.O.A. SWI<br>MATE DRY WEIGHT: 553 lbs (<br>TLET VALVE KIT, MODEL TCV-<br>PIPE FROM TOWER BASIN TO<br>SUCTION REQUIRED. | ar).<br>CC).<br>33 m³/hr).<br>Hz.<br>2E WITH<br>TCH.<br>265 kg).<br>0145 RECOMMEND |                   |
|                                                                                                              | <u>COMPONENT L</u>                                                                                                                                                                                                                   | <u>_IST:</u>                                                                                                                                                                                                                                                                                                                                                                        |                                                                                    |                   |
| WING<br>spatial<br>pre-plumb                                                                                 | <ol> <li>SEPARATOR:</li> <li>PUMP: 5 HP</li> <li>INLET/OUTLE</li> <li>PURGE EQUI</li> <li>DIFFERENTIA</li> </ol>                                                                                                                     | ,                                                                                                                                                                                                                                                                                                                                                                                   | 60V, 60Hz.<br>psi, GLYCERIN-FILLE                                                  |                   |
|                                                                                                              |                                                                                                                                                                                                                                      |                                                                                                                                                                                                                                                                                                                                                                                     |                                                                                    |                   |
|                                                                                                              |                                                                                                                                                                                                                                      |                                                                                                                                                                                                                                                                                                                                                                                     |                                                                                    | $\left\{ \right.$ |
|                                                                                                              |                                                                                                                                                                                                                                      |                                                                                                                                                                                                                                                                                                                                                                                     |                                                                                    |                   |
|                                                                                                              |                                                                                                                                                                                                                                      |                                                                                                                                                                                                                                                                                                                                                                                     |                                                                                    |                   |
|                                                                                                              |                                                                                                                                                                                                                                      |                                                                                                                                                                                                                                                                                                                                                                                     |                                                                                    | _                 |
|                                                                                                              |                                                                                                                                                                                                                                      |                                                                                                                                                                                                                                                                                                                                                                                     |                                                                                    | 1342/             |
|                                                                                                              |                                                                                                                                                                                                                                      |                                                                                                                                                                                                                                                                                                                                                                                     |                                                                                    |                   |
|                                                                                                              |                                                                                                                                                                                                                                      |                                                                                                                                                                                                                                                                                                                                                                                     |                                                                                    | _                 |
|                                                                                                              |                                                                                                                                                                                                                                      |                                                                                                                                                                                                                                                                                                                                                                                     |                                                                                    |                   |
| 15 1/8"[384]                                                                                                 |                                                                                                                                                                                                                                      |                                                                                                                                                                                                                                                                                                                                                                                     |                                                                                    |                   |
|                                                                                                              |                                                                                                                                                                                                                                      |                                                                                                                                                                                                                                                                                                                                                                                     |                                                                                    |                   |
| _!                                                                                                           | <u> </u>                                                                                                                                                                                                                             |                                                                                                                                                                                                                                                                                                                                                                                     |                                                                                    |                   |
|                                                                                                              | FRONT                                                                                                                                                                                                                                | VIEW PUMP 8                                                                                                                                                                                                                                                                                                                                                                         | STRAINE                                                                            | R                 |
| UNLESS OTHERWISE SPECIFIED:<br>DIMENSIONS ARE IN: INCHES [mm]<br>TOLERANCES ARE:                             | ENGINEERED FOR:<br>STANDARE                                                                                                                                                                                                          |                                                                                                                                                                                                                                                                                                                                                                                     | CLAUDE LAVAL CORP.<br>FRESNO, CALIFORNIA 93727                                     |                   |
| FRACTIONS DECIMALS ANGLES<br>± 1/2" .XX ± .01 ± 1/4°<br>.XXX ± .005<br>.XXXX ± .0005<br>DO NOT SCALE DRAWING | APPROVALS<br>DRAWN                                                                                                                                                                                                                   |                                                                                                                                                                                                                                                                                                                                                                                     | www.lakos.com                                                                      | SURVEYS           |
| MATERIAL<br>PER LAKOS SPEC                                                                                   | ENGR HSK                                                                                                                                                                                                                             |                                                                                                                                                                                                                                                                                                                                                                                     | 145-SRV, TC SYSTI<br>X-0085, 460V 60H                                              |                   |
|                                                                                                              | MFG                                                                                                                                                                                                                                  |                                                                                                                                                                                                                                                                                                                                                                                     |                                                                                    |                   |