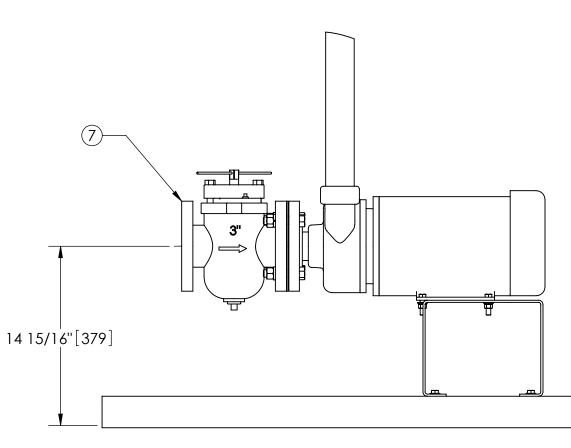

## COMPONENT LIST:

- (1) ELECTRICAL CONTROL BOX 460V 60Hz W/120V TRANSFORMER.
- (2) SEPARATOR: HTX-0060-TC.
- (3) PUMP: 5 HP CENTRIFUGAL, 3500 rpm, 460V, 60Hz.
- (4) INLET/OUTLET PRESSURE GAUGES: 0-100 psi, GLYCERIN-FILLED.
- (5) PURGE EQUIPMENT: SRV-816.
- (6) DIFFERENTIAL PRESSURE INDICATOR: (AVAILABLE WITH DRY CONTACT-MODEL DHE-15-S. ORDER SEPARATELY).
- (7) BASKET STRAINER.

## FRONT VIEW PUMP & STRAINER

| UNLESS OTHERWISE SPECIFIED:                                                    | ENGINEERED FOR:     |            |                                                                                                                                                                                                                                                                                                                                                                                                                                                                             |  |
|--------------------------------------------------------------------------------|---------------------|------------|-----------------------------------------------------------------------------------------------------------------------------------------------------------------------------------------------------------------------------------------------------------------------------------------------------------------------------------------------------------------------------------------------------------------------------------------------------------------------------|--|
| DIMENSIONS ARE IN: INCHES [mm]<br>TOLERANCES ARE:<br>FRACTIONS DECIMALS ANGLES | STANDARD            |            | CLAUDE LAVAL CORP.<br>FRESNO, CALIFORNIA 93727                                                                                                                                                                                                                                                                                                                                                                                                                              |  |
| ± 1/2" .XX ± .01 ± 1/4°<br>.XXX ± .005<br>.XXXX ± .005                         | APPROVALS           | DATE       | WWW.LAKOS.COM                                                                                                                                                                                                                                                                                                                                                                                                                                                               |  |
| DO NOT SCALE DRAWING                                                           | GMB/DL              | W 11/24/04 | TCX-0100-SRV, TC SYSTEM,                                                                                                                                                                                                                                                                                                                                                                                                                                                    |  |
| PER LAKOS SPEC                                                                 | <sup>engr</sup> HSK | 5/13/05    | SWEEPER HTX-0060, 460V 60HZ DELUXE                                                                                                                                                                                                                                                                                                                                                                                                                                          |  |
| FINISH AS ASSEMBLED                                                            | MFG _               | -          |                                                                                                                                                                                                                                                                                                                                                                                                                                                                             |  |
|                                                                                | WORK ORDER          | QTY.       | C 115426 D   SCALE 1:0 SHEET 1:0 SHEET< |  |
| 2                                                                              | 1                   |            | 1 CALE 1:8                                                                                                                                                                                                                                                                                                                                                                                                                                                                  |  |
| $\angle$                                                                       |                     |            | I                                                                                                                                                                                                                                                                                                                                                                                                                                                                           |  |