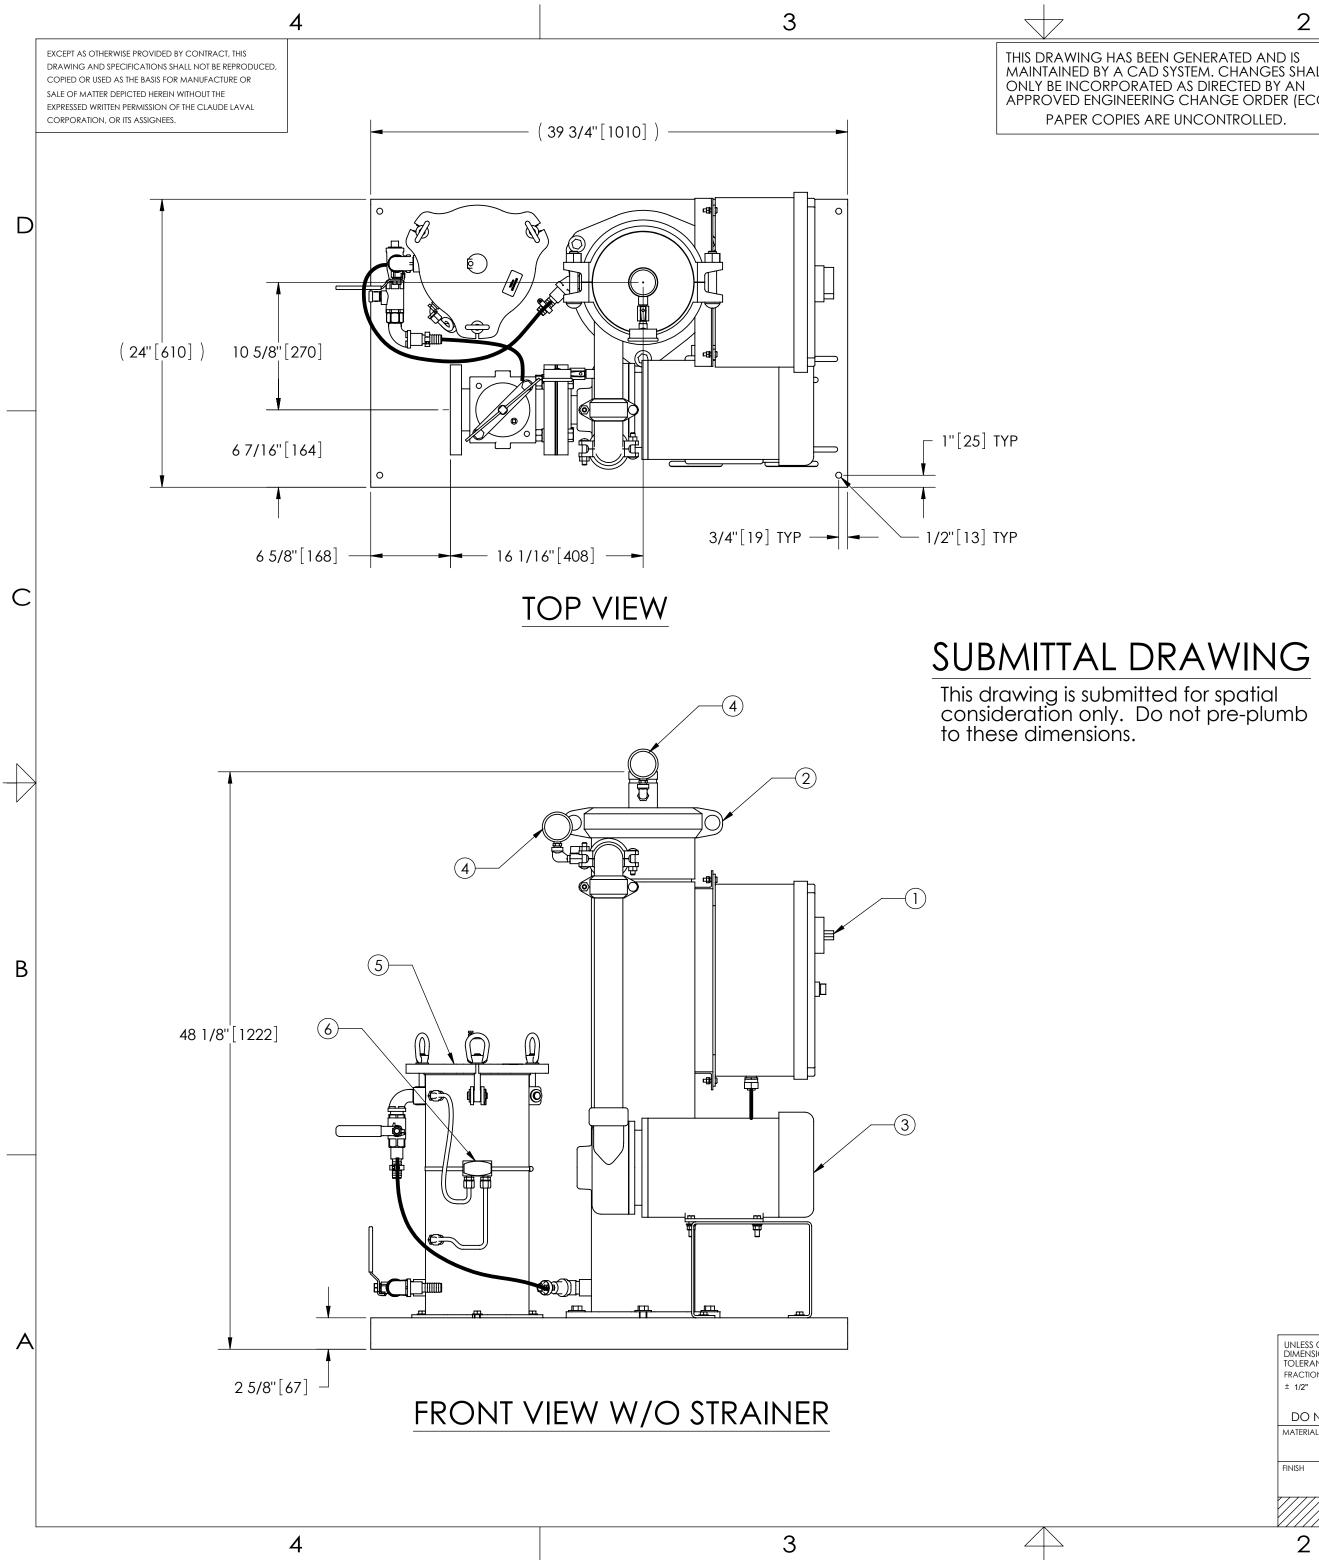

## NOTES:

- INLET IS 3" PIPE (125# ANSI FLANGED). 1.
- 2. OUTLET IS 2" PIPE (GROOVED).
- 3. PURGE OUTLET IS 3/4" PIPE.
- MAXIMUM PRESSURE: 150 psi (10.3 bar). 4.
- MAXIMUM TEMPERATURE: 100°F (37.8°C). 5.
- SPECIFIED FLOWRATE OF 100 gpm (23 m<sup>3</sup>/hr). 6.
- FINISH: AS ASSEMBLED. 7.
- POWER REQUIREMENT: 460V, 3PH, 60Hz. 8.
- NEMA 4X MOTOR STARTER ENCLOSURE WITH 9. SAFETY DISCONNECT AND H.O.A. SWITCH.
- 10. APPROXIMATE DRY WEIGHT: 510 lbs (259 kg).
- 11. INLET/OUTLET VALVE KIT, MODEL TCV-0100 RECOMMENDED.

D

С

15426

- 12. MINIMUM PIPE FROM TOWER BASIN TO TC SYSTEM IS 4" PIPE.
- 13. FLOODED SUCTION REQUIRED.

## COMPONENT LIST:

- (1) ELECTRICAL CONTROL BOX 460V 60Hz W/120V TRANSFORMER.
- (2) SEPARATOR: HTX-0060-TC.
- (3) PUMP: 5 HP CENTRIFUGAL, 3500 rpm, 460V, 60Hz.
- (4) INLET/OUTLET PRESSURE GAUGES: 0-100 psi, GLYCERIN-FILLED.
- (5) PURGE EQUIPMENT: SRV-816.
- (6) DIFFERENTIAL PRESSURE INDICATOR: (AVAILABLE WITH DRY CONTACT-MODEL DHE-15-S. ORDER SEPARATELY).
- (7) BASKET STRAINER.