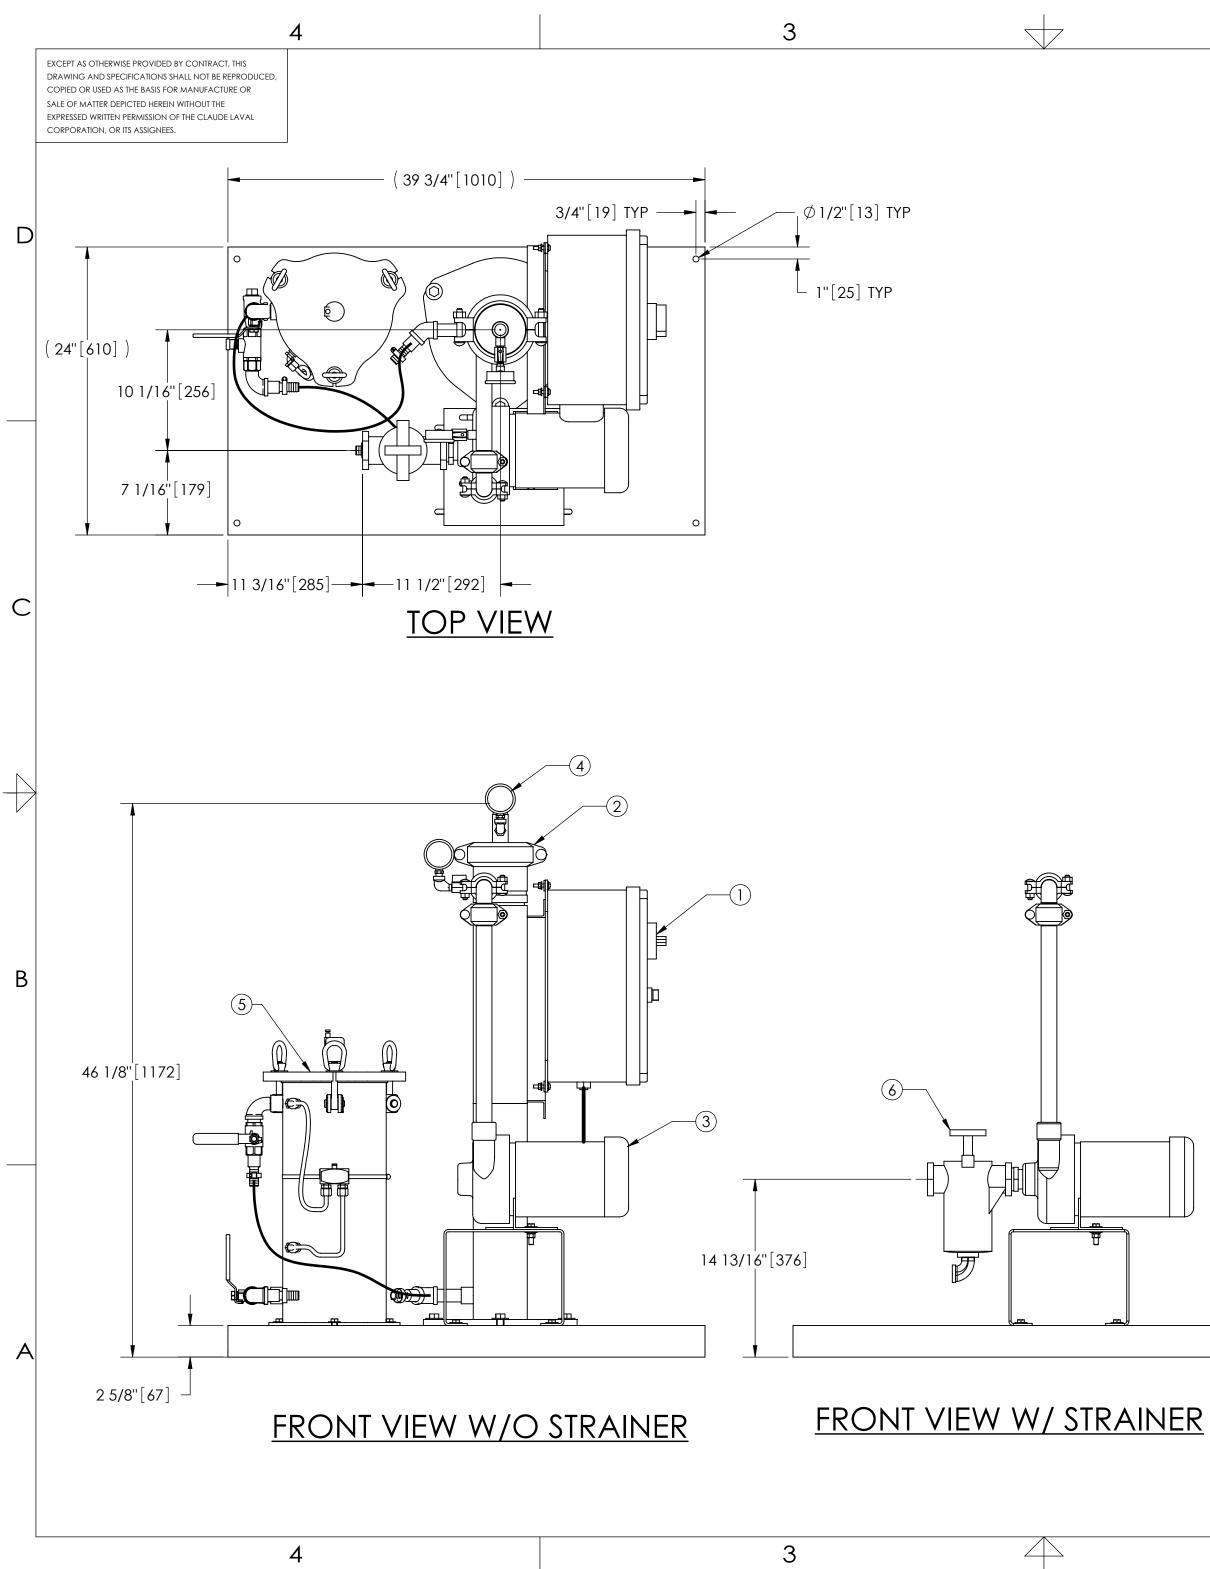

## <u>NOTES:</u>

2

- 1. INLET IS 1-1/2" PIPE ( NPT).
- OUTLET IS 1" PIPE (GROOVED). 2.
- 3. PURGE OUTLET IS 3/4" PIPE.
- MAXIMUM PRESSURE: 150 psi (10.3 bar). 4.
- MAXIMUM TEMPERATURE: 100°F (37.8°C). 5.
- SPECIFIED FLOWRATE OF 30 gpm (6.8 m<sup>3</sup>/hr). 6.
- FINISH: AS ASSEMBLED. 7.
- POWER REQUIREMENT: 3/60/460V. 8.
- NEMA 4X MOTOR STARTER ENCLOSURE WITH 9. SAFETY DISCONNECT AND H.O.A. SWITCH.
- 10. APPROXIMATE DRY WEIGHT: 336 lbs (152 kg).
- 11. INLET/OUTLET VALVE KIT, MODEL TCV-0030 RECOMMENDED.
- 12. MINIMUM PIPE FROM TOWER BASIN TO TC SYSTEM IS 2" PIPE.
- 13. FLOODED SUCTION REQUIRED.

## COMPONENT LIST:

- (1) ELECTRICAL CONTROL BOX 460V 60Hz W/120V TRANSFORMER.
- (2) SEPARATOR: HTX-0016-TC.
- (3) PUMP: 1 HP CENTRIFUGAL, 3500 rpm, 460V, 60Hz.
- (4) INLET/OUTLET PRESSURE GAUGES: 0-100 psi, GLYCERIN-FILLED.
- (5) PURGE EQUIPMENT: SRV-816.
- (6) STRAINER

## SUBMITTAL DRAWING

This drawing is submitted for spatial consideration only. Do not pre-plumb to these dimensions.

|   |                                                                                                                                                                                 | 1                           |    |         |                             |                          |        |          |                          |     |      |                                 |   |
|---|---------------------------------------------------------------------------------------------------------------------------------------------------------------------------------|-----------------------------|----|---------|-----------------------------|--------------------------|--------|----------|--------------------------|-----|------|---------------------------------|---|
| ] | UNLESS OTHERWISE SPECIFIED:<br>DIMENSIONS ARE IN: INCHES [mm]<br>TOLERANCES ARE:<br>FRACTIONS DECIMALS ANGLES<br>± 1/2" .XX ± .01 ± 1/4°<br>.XXX ± .005<br>DO NOT SCALE DRAWING | ENGINEERED FOR:<br>STANDARD |    |         |                             | AK                       | DS.    |          | AVAL COR<br>ALIFORNIA 93 |     | R    | LAVAL<br>UNDERGROUND<br>SURVEYS |   |
|   |                                                                                                                                                                                 | APPROVALS                   |    | DATE    |                             |                          |        |          |                          |     |      |                                 |   |
|   |                                                                                                                                                                                 | DRAWN                       | J  | 4/29/09 | TITLE                       | TCX-0030-SRV, TC SYSTEM, |        |          |                          |     |      |                                 |   |
|   | PER LAKOS SPEC                                                                                                                                                                  | ENGR AD                     | )] | 4/29/09 | SWEEPER HTX-0016, 3/60/460V |                          |        |          |                          |     |      |                                 |   |
|   | FINISH AS ASSEMBLED                                                                                                                                                             | MFG _                       |    | -       | SIZE                        | MODEL NO.                |        | DWG NO.  | 10                       |     | 7 /  | REV.                            | 1 |
|   |                                                                                                                                                                                 | WORK ORDER                  |    | QTY.    | SCALE                       | 1.0                      | V///// | EST. WT. |                          | 897 | •    | B                               | I |
|   | <u> </u>                                                                                                                                                                        |                             |    |         |                             | 1:8                      |        | 4        | 336 lb                   |     | 1 OF |                                 |   |
|   | 2                                                                                                                                                                               |                             |    |         |                             |                          |        | 1        |                          |     |      |                                 |   |