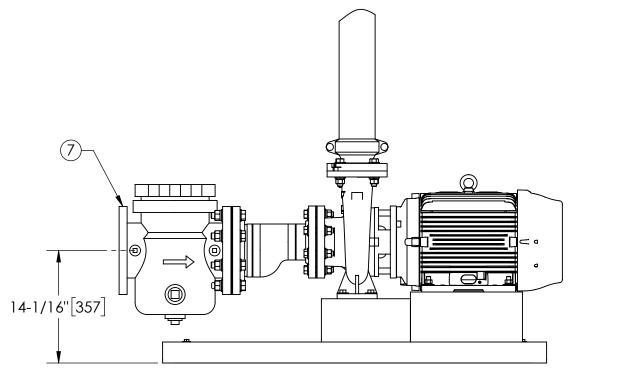

## COMPONENT LIST:

- (1) ELECTRICAL CONTROL BOX: 3/60/460V, W/120V TRANSFORMER.
- (2) SEPARATOR: HTH-0285-TC.
- (3) PUMP: 20 HP CENTRIFUGAL, TEFC, 3500 rpm, 3/60/460V.
- (4) INLET/OUTLET PRESSURE GAUGES: 0-160 psi, GLYCERIN-FILLED.
- (5) PURGE EQUIPMENT: SRV-816.
- (6) DIFFERENTIAL PRESSURE INDICATOR: (AVAILABLE WITH DRY DRY CONTACT-MODEL DEC-100. ORDER SEPARATELY).
- (7) BASKET STRAINER.