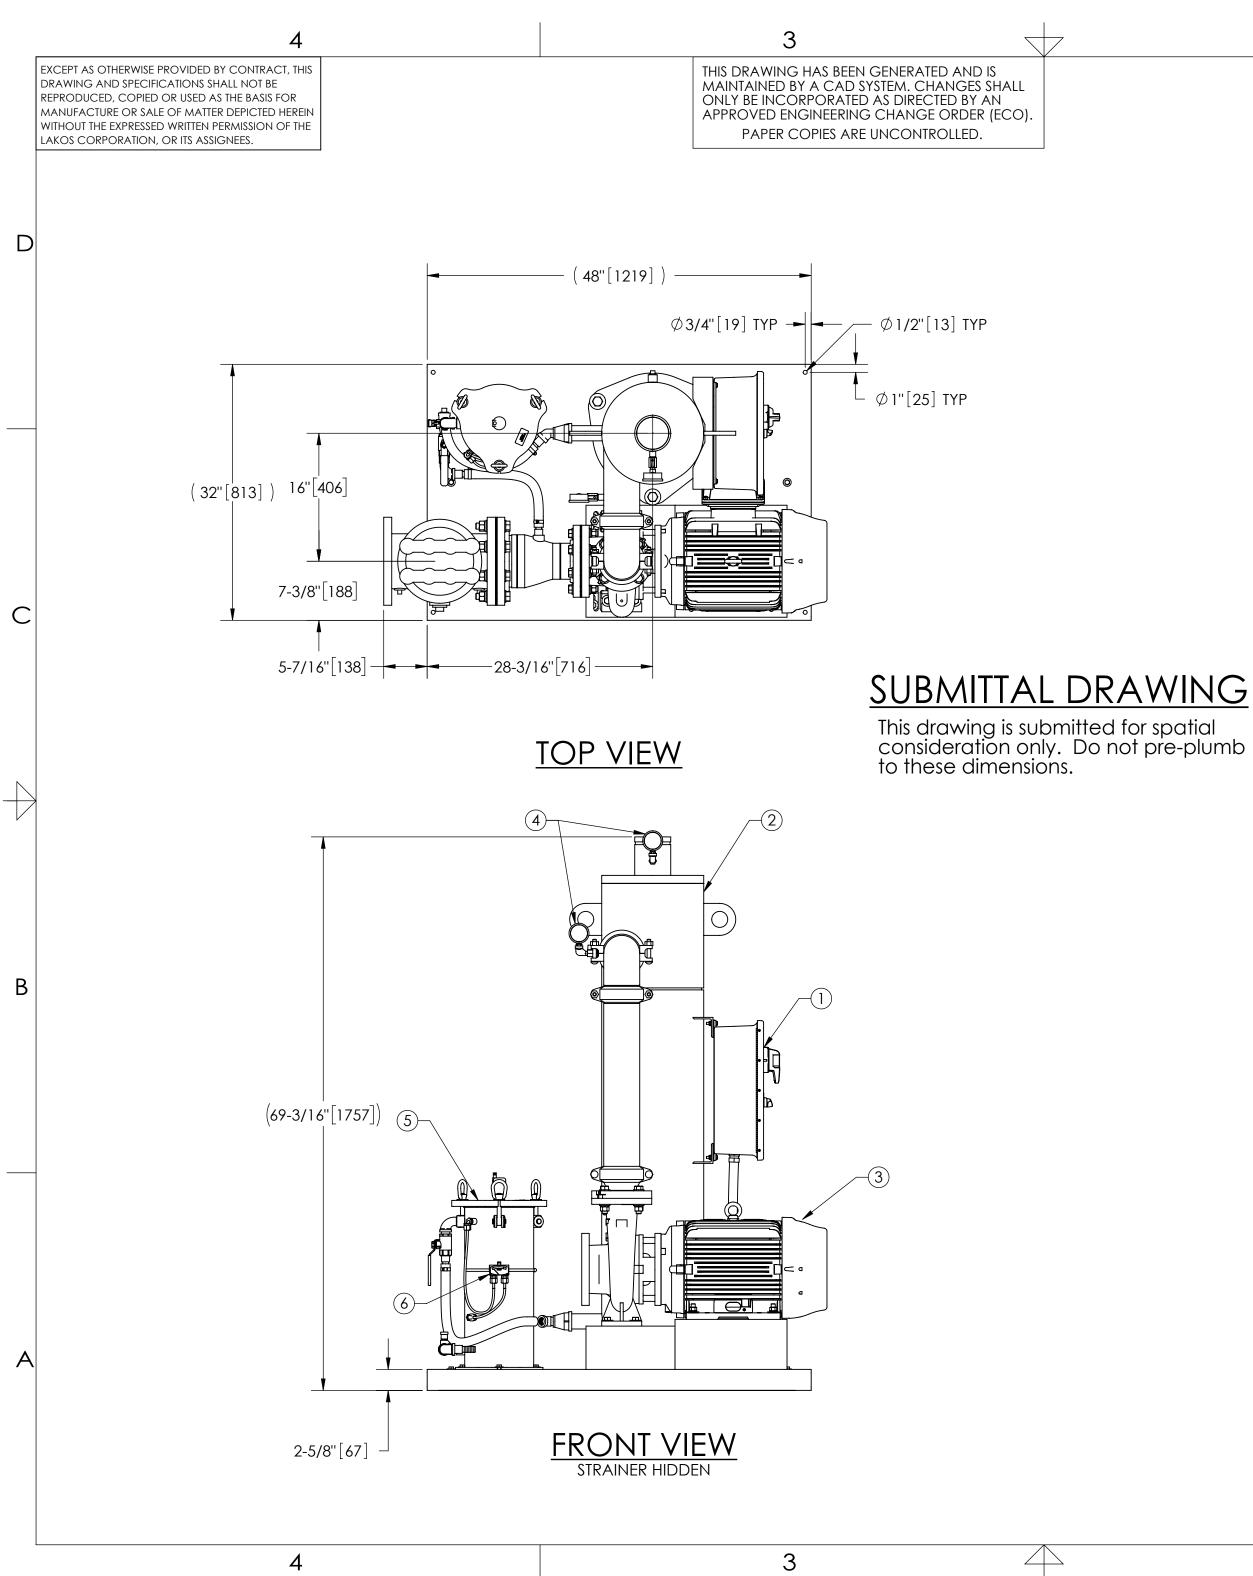

## <u>NOTES:</u>

- 1. INLET IS 6" PIPE (125# ANSI FLANGED).
- 2. OUTLET IS 4" PIPE (GROOVED).
- 3. PURGE OUTLET IS 1-1/2" PIPE.
- MAXIMUM PRESSURE: 150 psi (10.3 bar). 4.
- MAXIMUM FLUID TEMPERATURE: 140°F (60°C). 5.
- SPECIFIED FLOWRATE OF 525 gpm (119 m<sup>3</sup>/hr). 6.
- FINISH: AS ASSEMBLED. 7.
- POWER REQUIREMENT: 3/60/460V. 8.
- 9. NEMA 4X MOTOR STARTER ENCLOSURE WITH SAFETY DISCONNECT AND H.O.A. SWITCH.
- 10. APPROXIMATE DRY WEIGHT: 1273 lbs (kg).
- 11. INLET/OUTLET VALVE KIT, MODEL TCV-0525 RECOMMENDED.
- 12. MINIMUM PIPE FROM TOWER BASIN TO TC SYSTEM IS 6" PIPE.
- 13. FLOODED SUCTION REQUIRED.

## COMPONENT LIST:

- (1) ELECTRICAL CONTROL BOX: 3/60/460V, W/120V TRANSFORMER.
- (2) SEPARATOR: HTH-0285-TC.
- (3) PUMP: 20 HP CENTRIFUGAL, TEFC, 3500 rpm, 3/60/460V.
- (4) INLET/OUTLET PRESSURE GAUGES: 0-160 psi, GLYCERIN-FILLED.
- (5) PURGE EQUIPMENT: SRV-816.
- (6) DIFFERENTIAL PRESSURE INDICATOR: (AVAILABLE WITH DRY DRY CONTACT-MODEL DEC-100. ORDER SEPARATELY).
- (7) BASKET STRAINER.