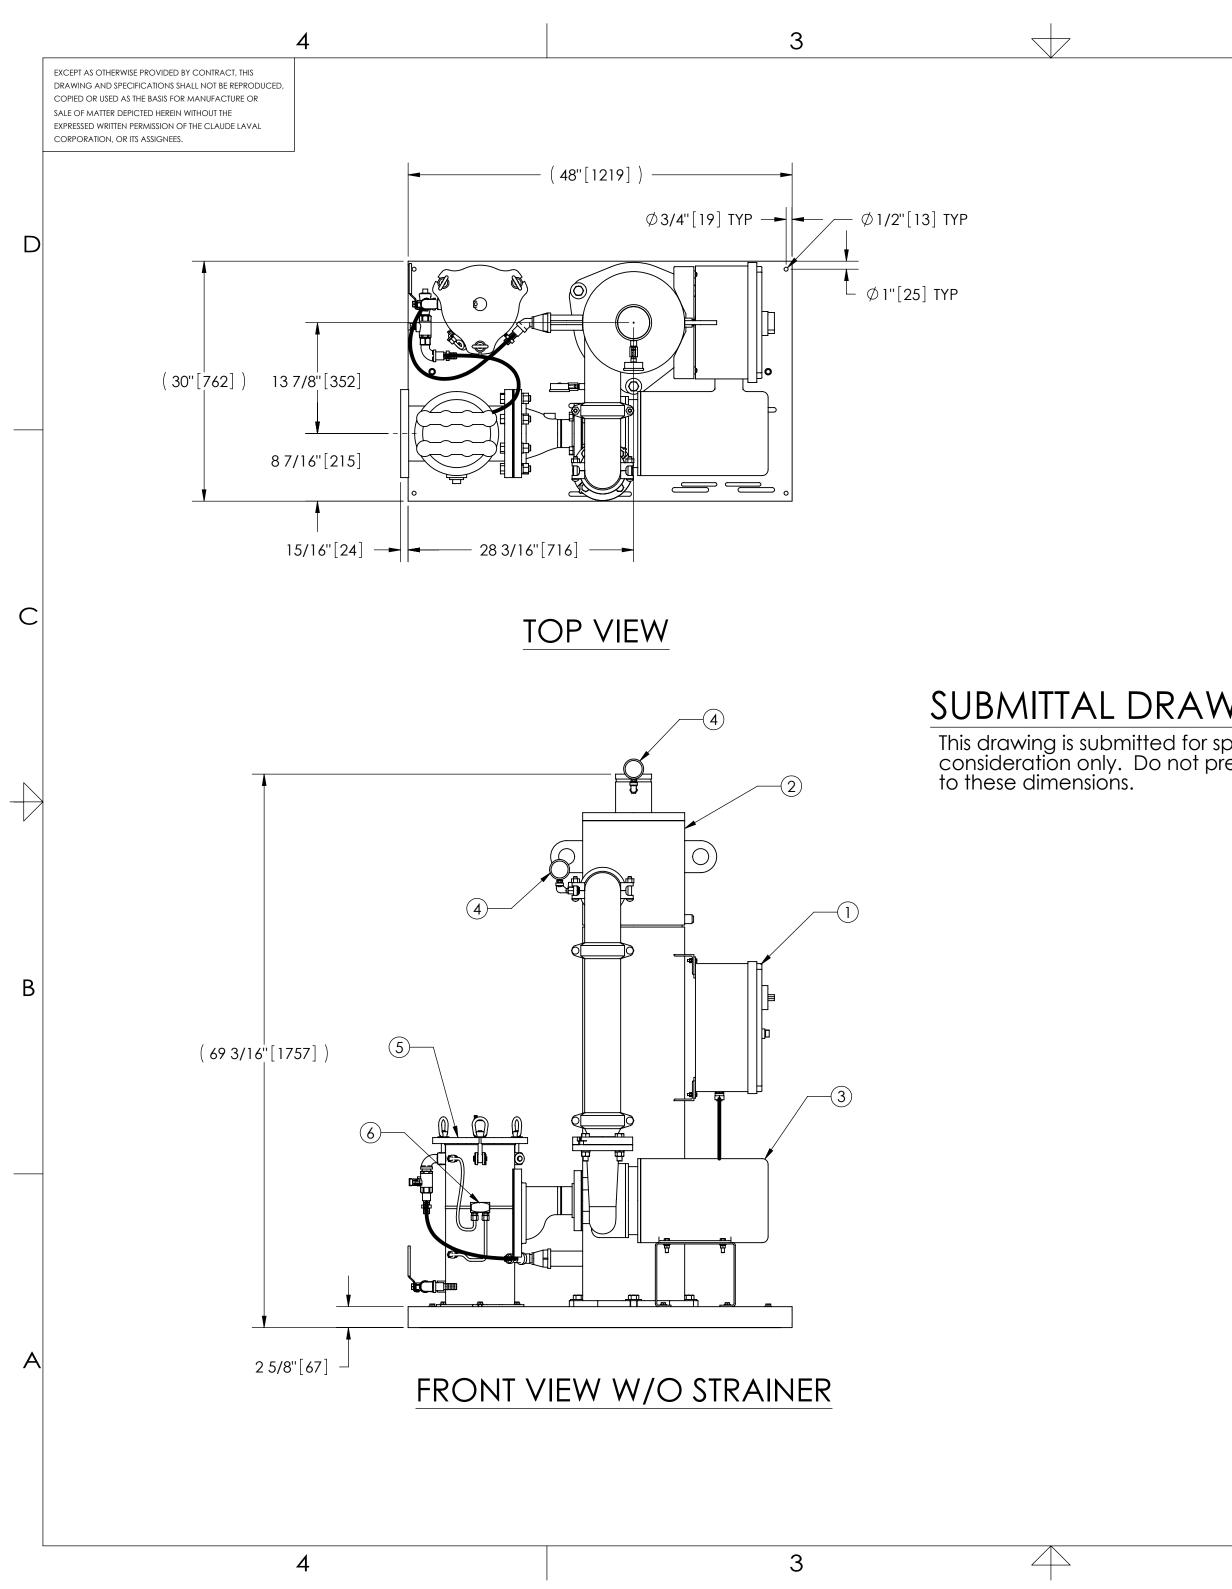

| 2                                                                   | Γ                                                                                                                                              |                                                                                                                                                                                                                                                                                                                                                                                                                                                                                                                                           |                                                                                                                                                                                                                       | 1                                                                |                            | ٦              |
|---------------------------------------------------------------------|------------------------------------------------------------------------------------------------------------------------------------------------|-------------------------------------------------------------------------------------------------------------------------------------------------------------------------------------------------------------------------------------------------------------------------------------------------------------------------------------------------------------------------------------------------------------------------------------------------------------------------------------------------------------------------------------------|-----------------------------------------------------------------------------------------------------------------------------------------------------------------------------------------------------------------------|------------------------------------------------------------------|----------------------------|----------------|
|                                                                     | ZONE                                                                                                                                           | REV                                                                                                                                                                                                                                                                                                                                                                                                                                                                                                                                       | REVISION HISTORY<br>DESCRIPTION                                                                                                                                                                                       | DATE                                                             | APPROVED                   | _              |
|                                                                     |                                                                                                                                                | <ul> <li>THIS DRAWING HAS BEEN GENERATED AND IS<br/>MAINTAINED BY A CAD SYSTEM. CHANGES SHALL<br/>ONLY BE INCORPORATED AS DIRECTED BY AN<br/>APPROVED ENGINEERING CHANGE ORDER (ECO).<br/>PAPER COPIES ARE UNCONTROLLED.</li> <li>NOTES:</li> <li>INLET IS 6" PIPE (125# ANSI FLANGED).</li> <li>OUTLET IS 4" PIPE (GROOVED).</li> <li>PURGE OUTLET IS 1-1/2" PIPE.</li> <li>MAXIMUM PRESSURE: 150 psi (10.3 bar).</li> <li>MAXIMUM TEMPERATURE: 100°F (37.8°C).</li> <li>SPECIFIED FLOWRATE OF 400 gpm (91 m<sup>3</sup>/hr).</li> </ul> |                                                                                                                                                                                                                       |                                                                  |                            |                |
|                                                                     |                                                                                                                                                | <ol> <li>POWER</li> <li>NEMA</li> <li>SAFETY</li> <li>APPRC</li> <li>INLET/C</li> <li>MINIMI</li> </ol>                                                                                                                                                                                                                                                                                                                                                                                                                                   | AS ASSEMBLED.<br>R REQUIREMENT: 460V, 3P<br>4X MOTOR STARTER ENCLO<br>DISCONNECT AND H.O.A<br>DXIMATE DRY WEIGHT: 104<br>DUTLET VALVE KIT, MODEL<br>UM PIPE FROM TOWER BAS<br>DED SUCTION REQUIRED.                   | OSURE WITH<br>A. SWITCH.<br>10 Ibs (472 kg).<br>TCV-0400 RECOMME |                            |                |
| VING<br>patial<br>re-plumb                                          |                                                                                                                                                | <ol> <li>ELECTRIC</li> <li>SEPARAT</li> <li>PUMP: 1</li> <li>INLET/OL</li> <li>PURGE E</li> <li>DIFFEREN<br/>(AVAILAE<br/>MODEL D</li> </ol>                                                                                                                                                                                                                                                                                                                                                                                              | CAL CONTROL BOX 460V 6<br>OR: HTH-0285-TC.<br>5 HP CENTRIFUGAL, 3500 f<br>JTLET PRESSURE GAUGES:<br>QUIPMENT: SRV-816.<br>NTIAL PRESSURE INDICATOR<br>BLE WITH DRY DRY CONTAG<br>DHE-15-S. ORDER SEPARAT<br>STRAINER. | rpm, 460V, 60Hz.<br>0-100 psi, GLYCERIN-<br>R:<br>CT-            |                            |                |
|                                                                     | (7)                                                                                                                                            |                                                                                                                                                                                                                                                                                                                                                                                                                                                                                                                                           |                                                                                                                                                                                                                       |                                                                  |                            | DWG NO. 115421 |
| 1,                                                                  | 4 5/16"[364]                                                                                                                                   |                                                                                                                                                                                                                                                                                                                                                                                                                                                                                                                                           |                                                                                                                                                                                                                       |                                                                  |                            | SH 1 REV. C    |
|                                                                     | <u>FR</u>                                                                                                                                      | ONT VIE                                                                                                                                                                                                                                                                                                                                                                                                                                                                                                                                   | W PUMP & S                                                                                                                                                                                                            | TRAINER                                                          |                            |                |
| DIMENSIONS<br>TOLERANCE<br>FRACTIONS<br>± 1/2"<br>DO NO<br>MATERIAL | ERWISE SPECIFIED:<br>5 ARE IN: INCHES [mm]<br>5 ARE:<br>DECIMALS ANGLES<br>.XX ± .01 ± 1/4°<br>.XXX ± .005<br>I SCALE DRAWING<br>ER LAKOS SPEC | ENGINEERED FOR:<br>STANDAR<br>APPROVALS<br>DRAWN<br>TOM C./HSI<br>ENGR<br>HSK<br>MFG                                                                                                                                                                                                                                                                                                                                                                                                                                                      | DATE       DATE       K     5/16/05       9/12/05     SWEEPE                                                                                                                                                          | CLAUDE LAVAL CORF<br>FRESNO, CALIFORNIA 93<br>WWW.LAKOS.COM      | 727 UNDERGROUND<br>SURVEYS |                |
|                                                                     | AS ASSEMBLED                                                                                                                                   | WORK ORDER                                                                                                                                                                                                                                                                                                                                                                                                                                                                                                                                | - SIZE MODEL NO.                                                                                                                                                                                                      | DWG NO. 115<br>EST. WT. 1040 lb                                  | 5421 C                     | _              |