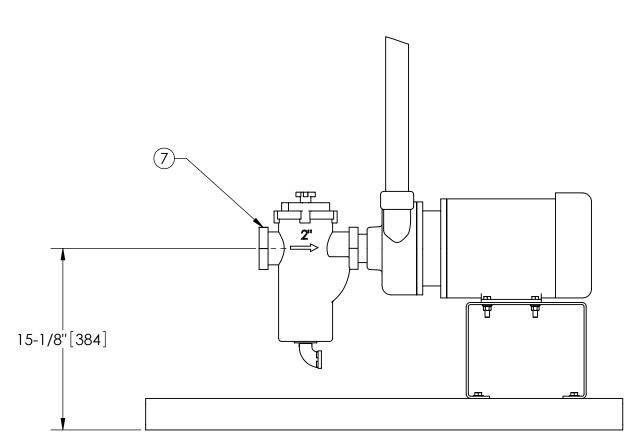

## COMPONENT LIST:

- (1) ELECTRICAL CONTROL BOX 460V 60Hz W/120V TRANSFORMER.
- (2) SEPARATOR: ILB-0150-TC.
- (3) PUMP: 3 HP CENTRIFUGAL, 3500 rpm, 460V, 60Hz.
- $(\overline{4})$  INLET/OUTLET PRESSURE GAUGES: 0-100 psi, GLYCERIN-FILLED.
- (5) PURGE EQUIPMENT: SRV-816.
- (6) DIFFERENTIAL PRESSURE INDICATOR: (AVAILABLE WITH DRY DRY CONTACT-
- MODEL DHE-15-S. ORDER SEPARATELY)
- (7) BASKET STRAINER