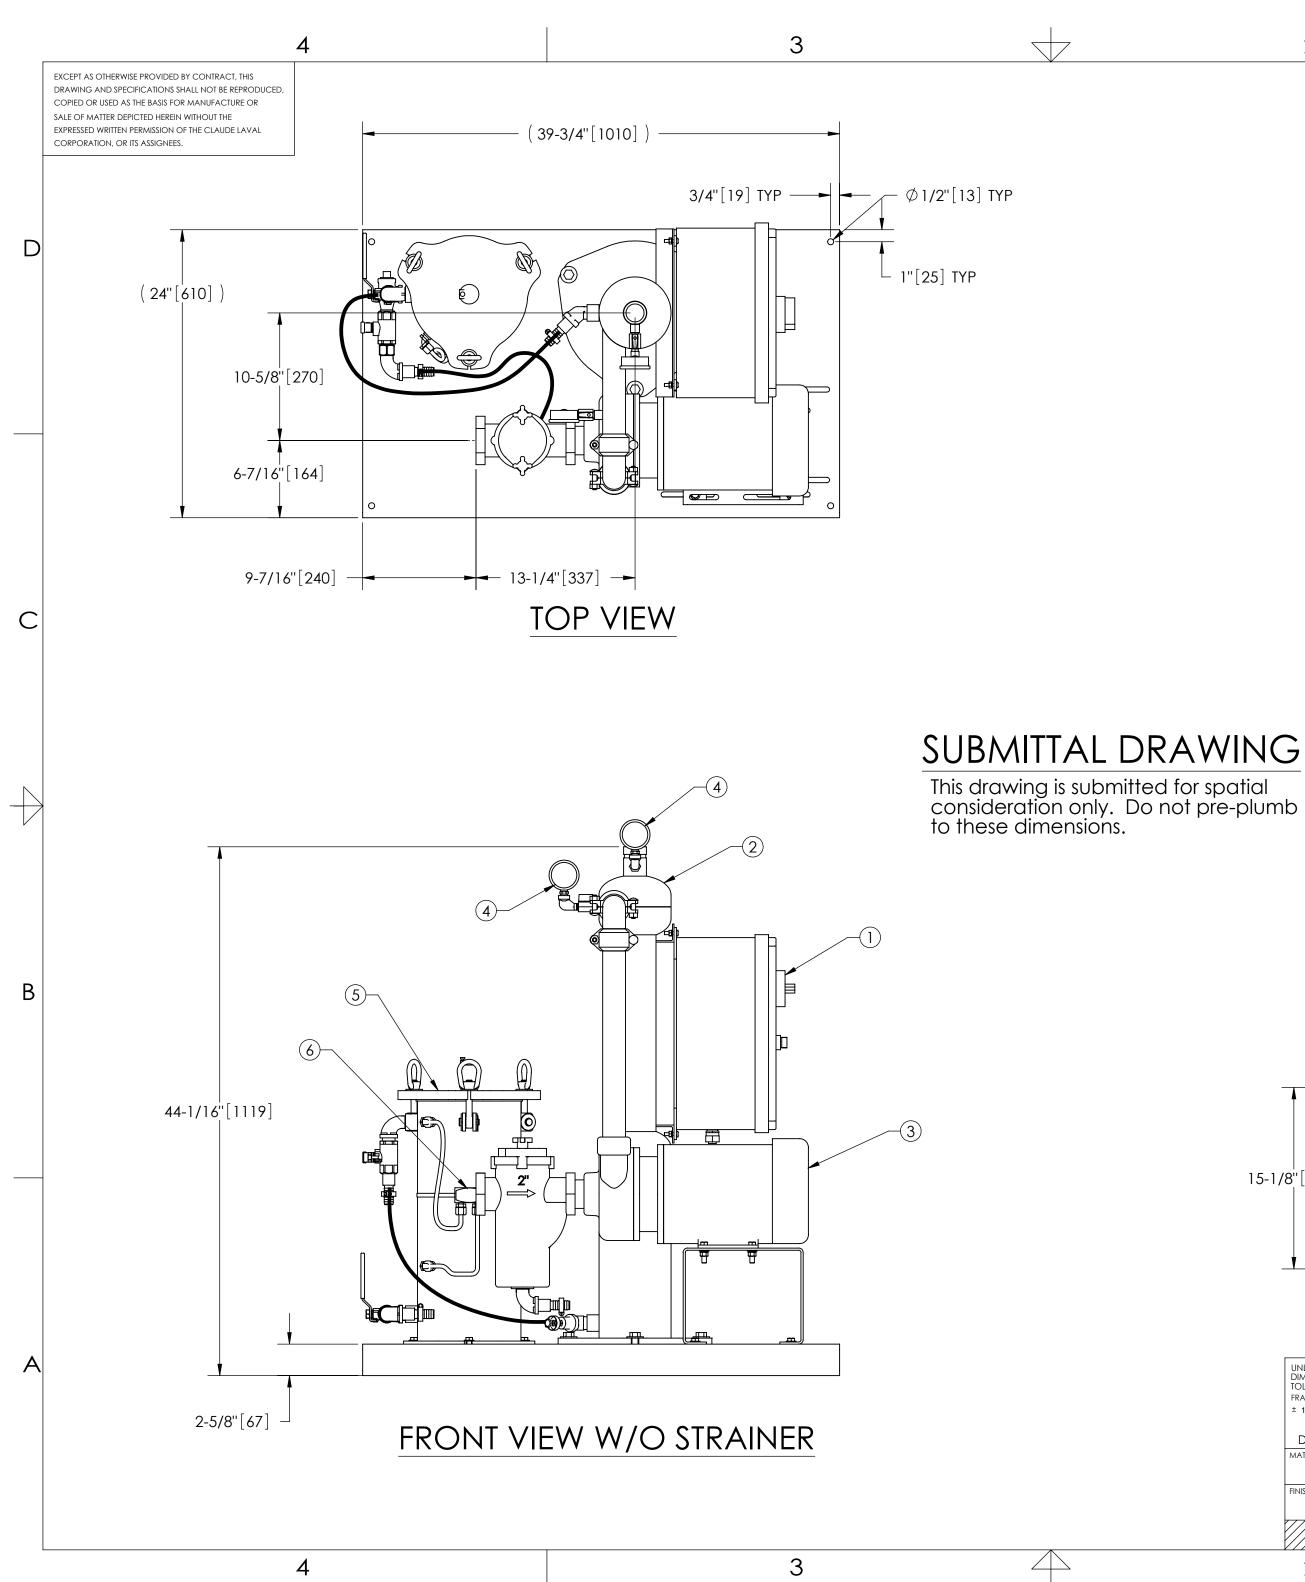

## NOTES:

- 1. INLET IS 2" PIPE (NPT).
- 2. OUTLET IS 1-1/2" PIPE (GROOVED).
- PURGE OUTLET IS 3/4" PIPE. 3.
- MAXIMUM PRESSURE: 150 psi (10.3 bar). 4.
- MAXIMUM TEMPERATURE: 100°F (37.8°C). 5.
- SPECIFIED FLOWRATE OF 65 gpm (15 m<sup>3</sup>/hr). 6.
- FINISH: AS ASSEMBLED. 7.
- POWER REQUIREMENT: 460V, 3PH, 60Hz. 8.
- 9. NEMA 4X MOTOR STARTER ENCLOSURE WITH SAFETY DISCONNECT AND H.O.A. SWITCH.
- 10. APPROXIMATE DRY WEIGHT: 356 lbs (160 kg).
- 11. INLET/OUTLET VALVE KIT, MODEL TCV-0065 RECOMMENDED.
- 12. MINIMUM PIPE FROM TOWER BASIN TO TC SYSTEM IS 2-1/2" PIPE.
- 13. FLOODED SUCTION REQUIRED.

## COMPONENT LIST:

- (1) ELECTRICAL CONTROL BOX 460V 60Hz W/120V TRANSFORMER.
- (2) SEPARATOR: ILB-0150-TC.
- (3) PUMP: 3 HP CENTRIFUGAL, 3500 rpm, 460V, 60Hz.
- $(\overline{4})$  INLET/OUTLET PRESSURE GAUGES: 0-100 psi, GLYCERIN-FILLED.
- (5) PURGE EQUIPMENT: SRV-816.
- (6) DIFFERENTIAL PRESSURE INDICATOR: (AVAILABLE WITH DRY DRY CONTACT-
- MODEL DHE-15-S. ORDER SEPARATELY)
- (7) BASKET STRAINER

## FRONT VIEW PUMP & STRAINER

| UNLESS OTHERWISE SPECIFIED:                                                    | ENGINEERED FOR:     |            | A                                                   |
|--------------------------------------------------------------------------------|---------------------|------------|-----------------------------------------------------|
| DIMENSIONS ARE IN: INCHES [mm]<br>TOLERANCES ARE:<br>FRACTIONS DECIMALS ANGLES | STANDARD            |            |                                                     |
| ± 1/2" .XX ± .01 ± 1/4°<br>.XXX ± .005<br>.XXX ± .005                          | APPROVALS           | DATE       | WWW.LAKOS.COM                                       |
| DO NOT SCALE DRAWING                                                           | drawn<br>SGF/A      | DJ 5/25/05 | TCI-0065-SRV, TC SYSTEM,                            |
| MATERIAL<br>PER LAKOS SPEC                                                     | <sup>ENGR</sup> HSK | 5/25/05    | SWEEPER ILB-0150, 460V 60HZ STD                     |
| FINISH AS ASSEMBLED                                                            | MFG _               | -          | SIZE MODEL NO. DWG NO. 115/11/                      |
|                                                                                | WORK ORDER          | QTY.       | C 115416 C   SCALE 1:8 EST. WT. 356 lb SHEET 1 OF 1 |
| 2                                                                              | 4                   | I          | 1                                                   |