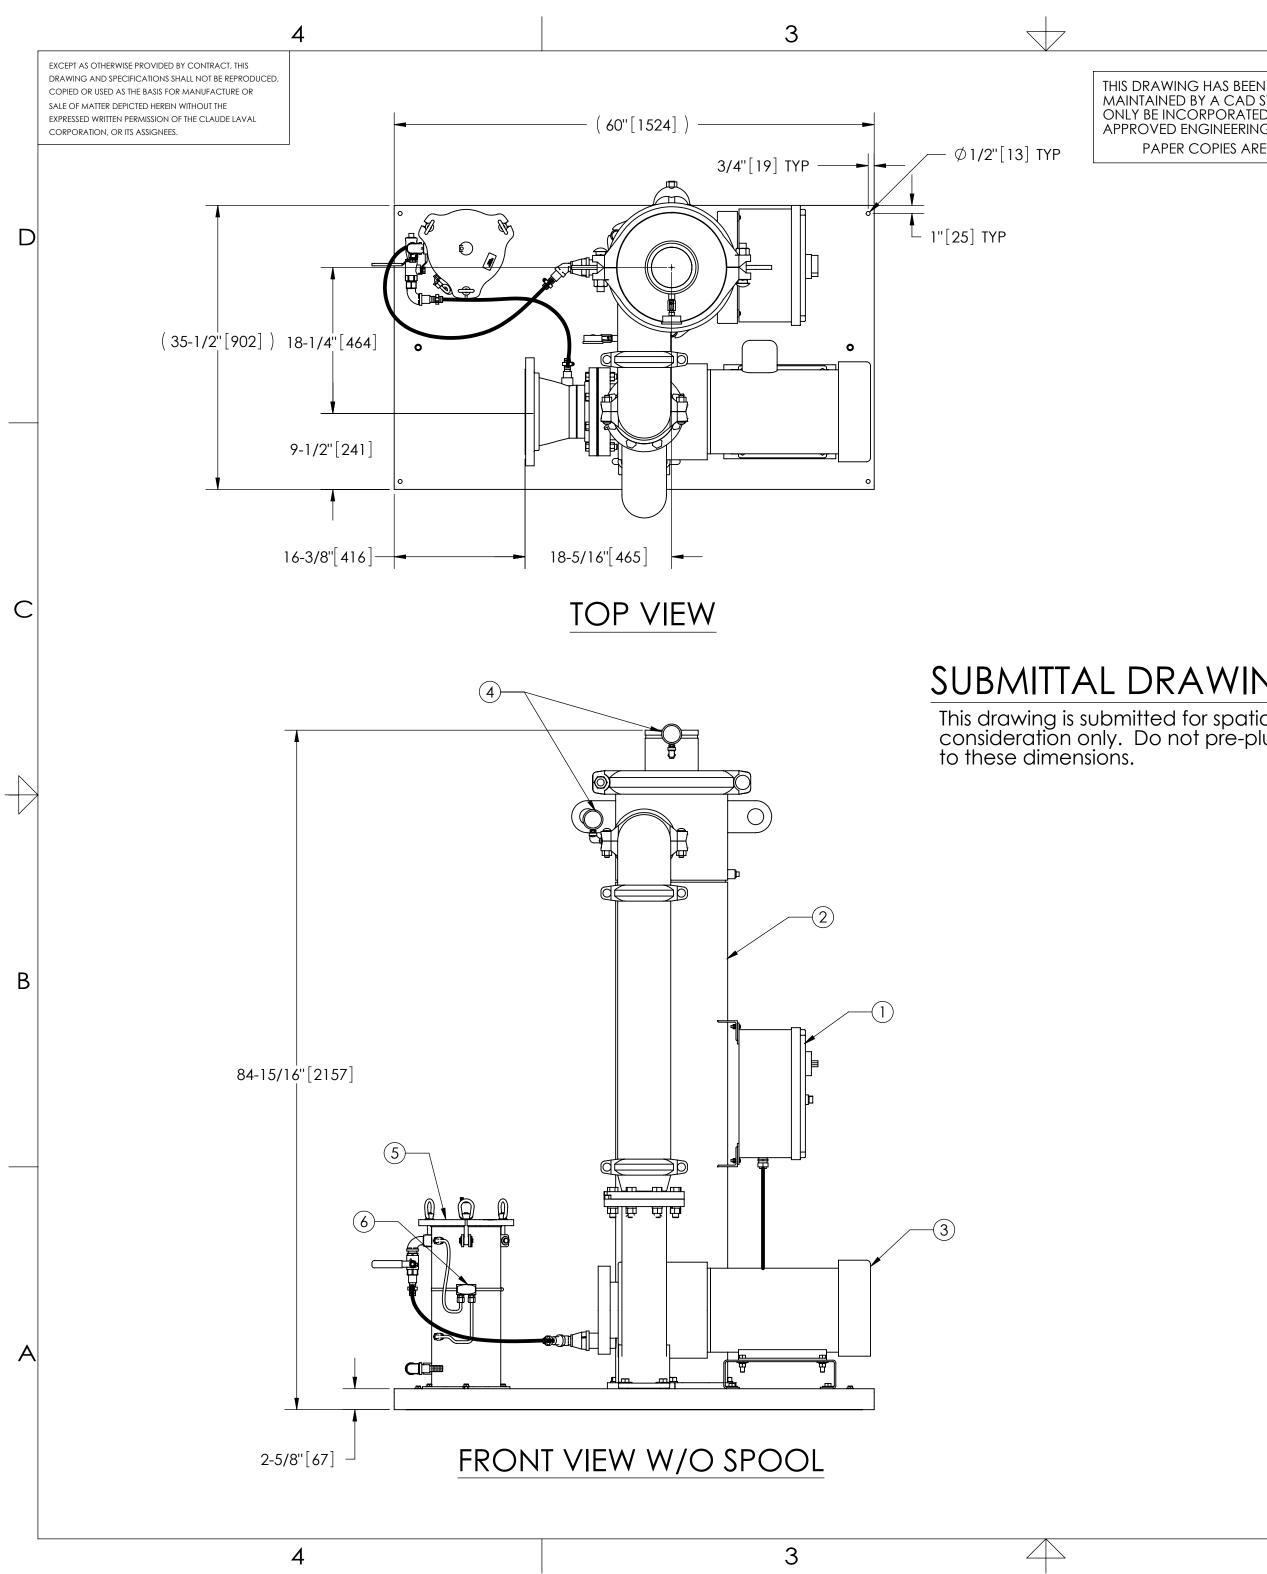

| <u>ک</u>                                                                                                                               |                                                                                                                                                               | REVISIONS                                                                                                                                                                                                                                                                                                           | •                                                                                   |              |           |
|----------------------------------------------------------------------------------------------------------------------------------------|---------------------------------------------------------------------------------------------------------------------------------------------------------------|---------------------------------------------------------------------------------------------------------------------------------------------------------------------------------------------------------------------------------------------------------------------------------------------------------------------|-------------------------------------------------------------------------------------|--------------|-----------|
| GENERATED AND IS<br>YSTEM. CHANGES SHALL<br>O AS DIRECTED BY AN<br>G CHANGE ORDER (ECO).<br>WNCONTROLLED.                              | ZONE REV.                                                                                                                                                     | DESCRIPTION                                                                                                                                                                                                                                                                                                         |                                                                                     | DATE APPROVE | D         |
|                                                                                                                                        | <ol> <li>OUTLET</li> <li>PURGE</li> </ol>                                                                                                                     | 8" PIPE (125# ANSI FLANGED<br>IS 6" PIPE (GROOVED).<br>OUTLET IS 1-1/2" PIPE.                                                                                                                                                                                                                                       |                                                                                     |              | C         |
|                                                                                                                                        | <ol> <li>MAXIMI</li> <li>SPECIFII</li> <li>FINISH:</li> <li>POWER</li> <li>NEMA 2</li> <li>SAFETY</li> <li>APPRO2</li> <li>INLET/O</li> <li>MINIMU</li> </ol> | UM PRESSURE: 150 psi (10.3 k<br>UM TEMPERATURE: 100°F (37.4<br>ED FLOWRATE OF 825 gpm (1<br>AS ASSEMBLED.<br>REQUIREMENT: 460V, 3PH, 6<br>AX MOTOR STARTER ENCLOSU<br>DISCONNECT AND H.O.A. SV<br>XIMATE DRY WEIGHT: 1973 k<br>UTLET VALVE KIT, MODEL TCN<br>IM PIPE TO TB SYSTEM IS 8" PIF<br>ED SUCTION REQUIRED. | 8°C).<br>187 m³/hr).<br>0Hz.<br>JRE WITH<br>VITCH.<br>os (894 kg).<br>/-0280 RECOM/ | MENDED.      |           |
|                                                                                                                                        |                                                                                                                                                               |                                                                                                                                                                                                                                                                                                                     |                                                                                     |              | С         |
| IG<br>I<br>imb                                                                                                                         | <ul> <li>2) SEPARATO</li> <li>3) PUMP: 20</li> <li>4) INLET/OU</li> <li>5) PURGE EO</li> <li>6) DIFFEREN</li> <li>(AVAILABI</li> </ul>                        | AL CONTROL BOX 460V 60Hz<br>DR: HTX-0450-TC.<br>) HP CENTRIFUGAL, 1750 rpm<br>TLET PRESSURE GAUGES: 0-10<br>QUIPMENT: SRV-816.<br>TIAL PRESSURE INDICATOR:<br>LE WITH DRY DRY CONTACT-<br>EC-0100. ORDER SEPARATEL                                                                                                  | n, 460V, 60Hz.<br>D0 psi, GLYCERI                                                   |              |           |
|                                                                                                                                        |                                                                                                                                                               |                                                                                                                                                                                                                                                                                                                     |                                                                                     |              |           |
|                                                                                                                                        |                                                                                                                                                               |                                                                                                                                                                                                                                                                                                                     |                                                                                     |              | ,<br>Ō    |
|                                                                                                                                        |                                                                                                                                                               |                                                                                                                                                                                                                                                                                                                     |                                                                                     |              | 115469    |
| 12-7/16"[316]                                                                                                                          |                                                                                                                                                               |                                                                                                                                                                                                                                                                                                                     |                                                                                     |              | SH REV. C |
| FRC                                                                                                                                    | ONT VIEV                                                                                                                                                      | V PUMP AND                                                                                                                                                                                                                                                                                                          | SPOOL                                                                               |              |           |
|                                                                                                                                        |                                                                                                                                                               |                                                                                                                                                                                                                                                                                                                     |                                                                                     |              |           |
| DIMENSIONS ARE IN: INCHES [mm]<br>TOLERANCES ARE:<br>FRACTIONS DECIMALS ANGLES<br>± 1" .XX ± .01 ± 1/4°<br>.XXX ± .005<br>.XXXX ± .005 | GINEERED FOR:<br>29376-3-07<br>APPROVALS                                                                                                                      |                                                                                                                                                                                                                                                                                                                     | CLAUDE LAVAL COF<br>FRESNO, CALIFORNIA 9<br>WWW.LAKOS.COM                           | 3727         | UND       |
| MATERIAL<br>PER LAKOS SPEC                                                                                                             | DLW<br>GR DLW                                                                                                                                                 | 4/29/05 TBX-082<br>8/29/07 SIDESTREAM HT                                                                                                                                                                                                                                                                            |                                                                                     | 60HZ DELUXE  |           |
| AS ASSEMBLED WOR                                                                                                                       | RK ORDER                                                                                                                                                      | QTY. C MODEL NO.                                                                                                                                                                                                                                                                                                    | EST. WT. 1973 lb                                                                    | 5469 C       |           |