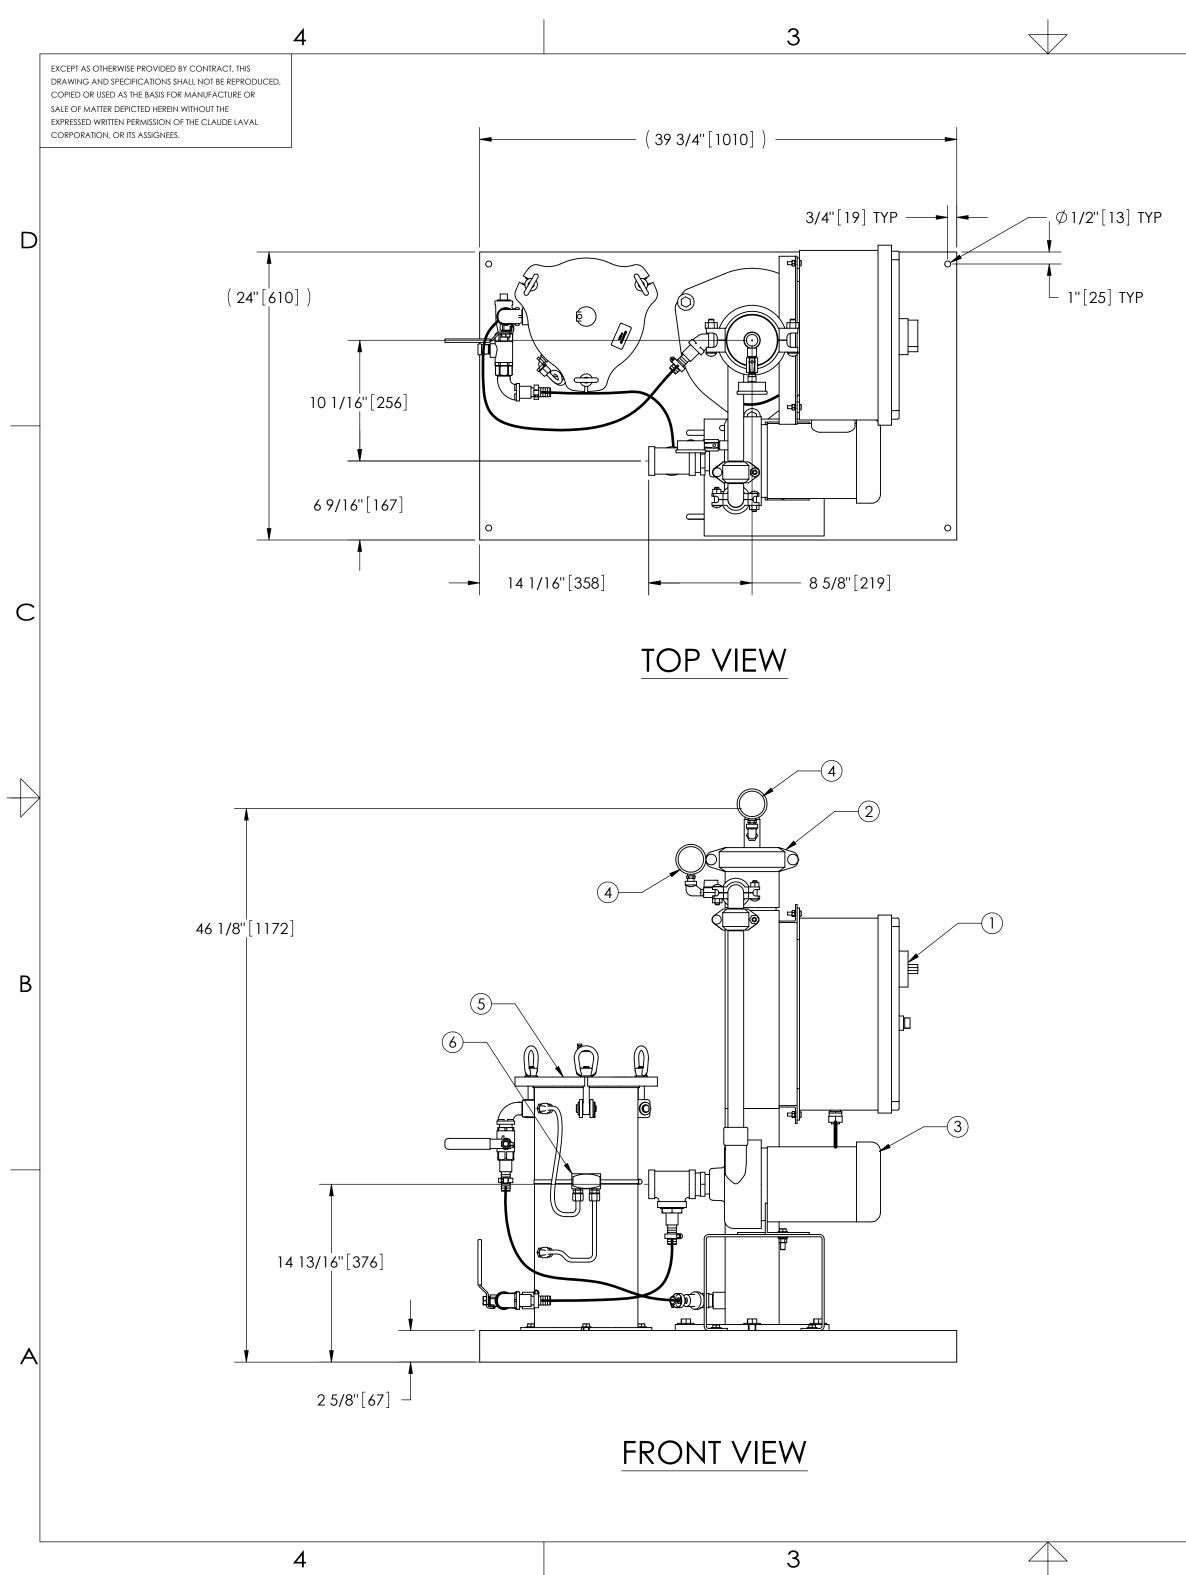

## NOTES:

2

- 1. INLET IS 1-1/2" PIPE (FNPT).
- OUTLET IS 1" PIPE (GROOVED). 2.
- 3. PURGE OUTLET IS 3/4" PIPE.
- MAXIMUM PRESSURE: 150 psi (10.3 bar). 4.
- 5. MAXIMUM TEMPERATURE: 100°F (37.8°C).
- SPECIFIED FLOWRATE OF 30 gpm (6.8 m<sup>3</sup>/hr). 6.
- 7. FINISH: AS ASSEMBLED.
- 8. POWER REQUIREMENT: 460V, 3PH, 60Hz.
- NEMA 4X MOTOR STARTER ENCLOSURE WITH 9. SAFETY DISCONNECT AND H.O.A. SWITCH.
- 10. APPROXIMATE DRY WEIGHT: 331 lbs (150 kg).
- 11. INLET/OUTLET VALVE KIT, MODEL TCV-0030 RECOMMENDED.
- 12. MINIMUM PIPE FROM TOWER BASIN TO TC SYSTEM IS 2" PIPE.
- 13. FLOODED SUCTION REQUIRED.

## COMPONENT LIST:

- (1) ELECTRICAL CONTROL BOX 460V 60Hz W/120V TRANSFORMER.
- (2) SEPARATOR: HTX-0016-TC.
- (3) PUMP: 1 HP CENTRIFUGAL, 3500 rpm, 460V, 60Hz.
- (4) INLET/OUTLET PRESSURE GAUGES: 0-100 psi, GLYCERIN-FILLED.
- (5) PURGE EQUIPMENT: SRV-816.

## SUBMITTAL DRAWING

This drawing is submitted for spatial consideration only. Do not pre-plumb to these dimensions.

| UNLESS OTHERWISE SPECIFIED:                                                    | ENGINEERED FOR: |        |                                                      |
|--------------------------------------------------------------------------------|-----------------|--------|------------------------------------------------------|
| DIMENSIONS ARE IN: INCHES [mm]<br>TOLERANCES ARE:<br>FRACTIONS DECIMALS ANGLES | STANDARD        |        | CLAUDE LAVAL CORP.<br>FRESNO, CALIFORNIA 93727       |
| ± 1/2" .XX ± .01 ± 1/4°<br>.XXX ± .005                                         | APPROVALS       | DATE   | WWW.LAKOS.COM                                        |
| .xxxx ± .0005<br>DO NOT SCALE DRAWING                                          | DRAWN ADJ       | 4/1/08 | TBX-0030-SRV, TC SYSTEM,                             |
| PER LAKOS SPEC                                                                 | ENGR ADJ        | 4/2/08 | SIDESTREAM HTX-0016, 3/60/460V                       |
| FINISH AS ASSEMBLED                                                            | MFG _           | -      |                                                      |
|                                                                                | WORK ORDER      | QTY.   | C I 28778 -   SCALE 1:8 EST. WT. 330 lb SHEET 1 OF 1 |
| 2                                                                              | 1               | I      | ]                                                    |