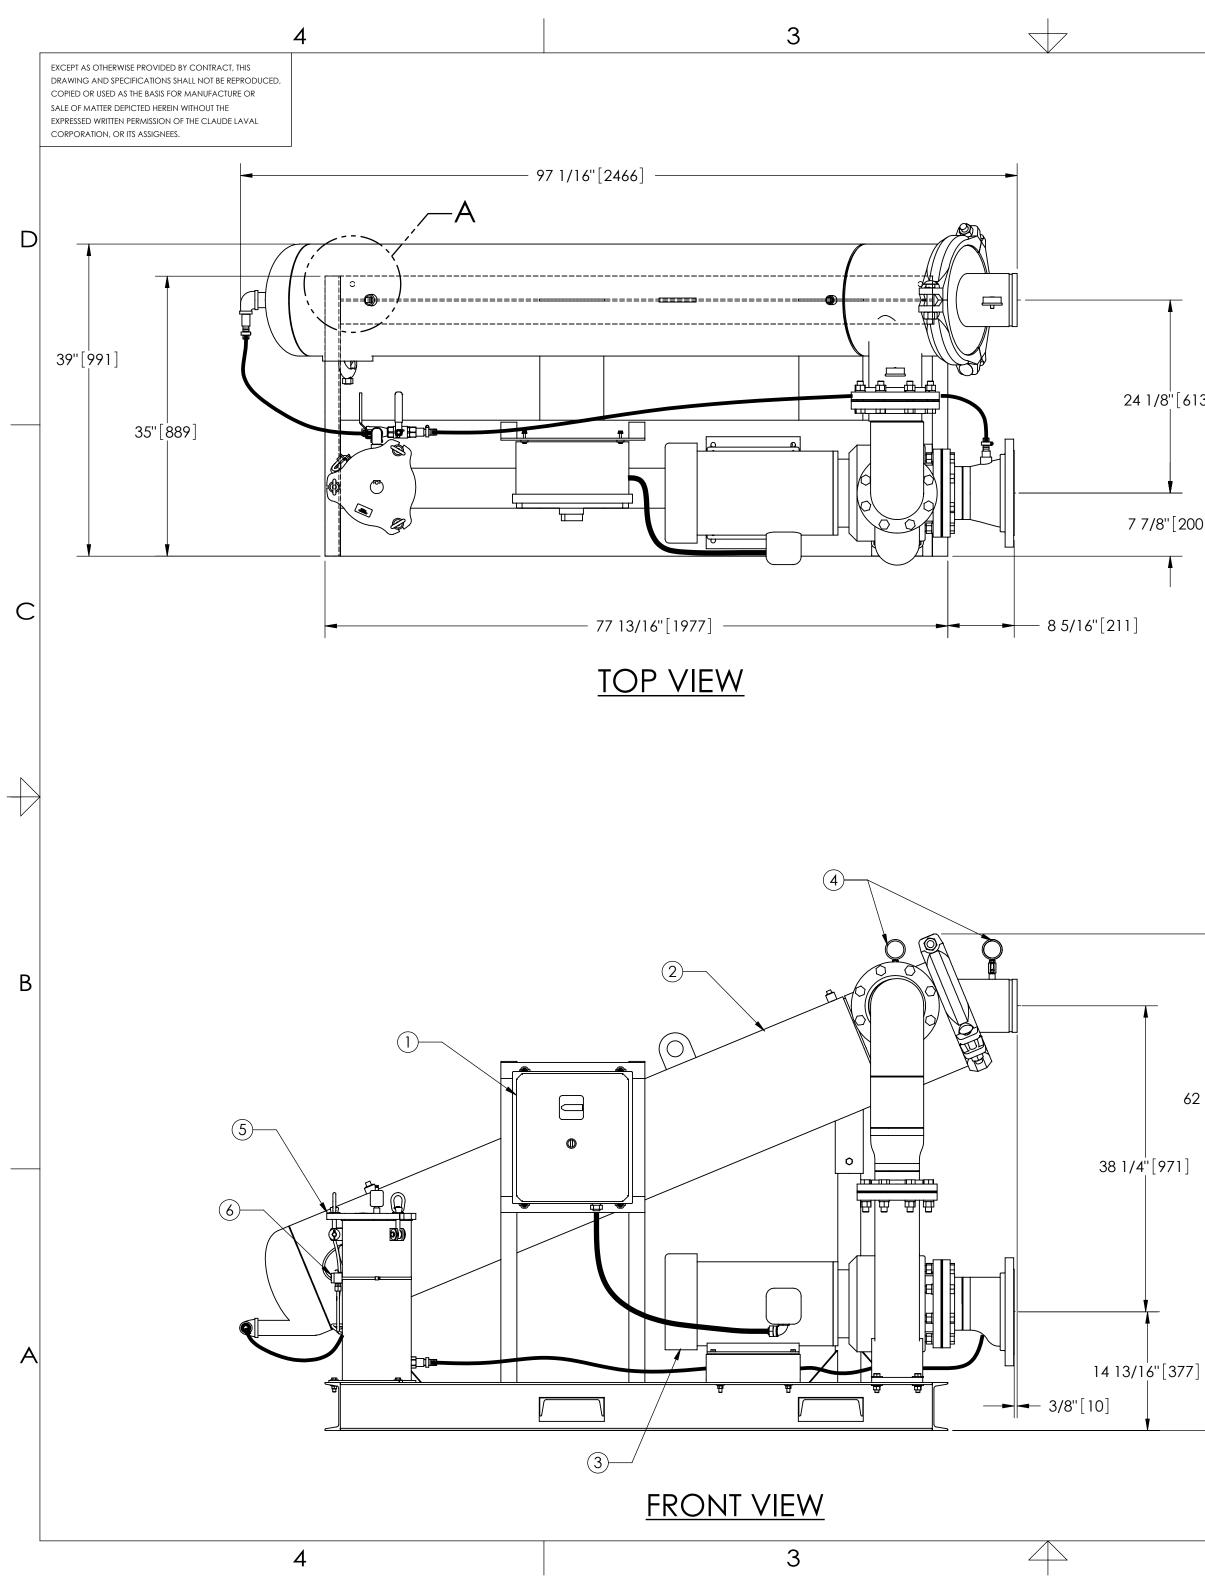

| 2                   |                                                                                                                                        | REVISION HISTORY                                                                                                                                                                              | 1                                                                                                 |                            |
|---------------------|----------------------------------------------------------------------------------------------------------------------------------------|-----------------------------------------------------------------------------------------------------------------------------------------------------------------------------------------------|---------------------------------------------------------------------------------------------------|----------------------------|
| ZON                 | E REV                                                                                                                                  | DESCRIPTION                                                                                                                                                                                   | DATE                                                                                              | APPROVED                   |
|                     | MAINTAINEE<br>ONLY BE INC<br>APPROVED                                                                                                  | NG HAS BEEN GENERATED<br>D BY A CAD SYSTEM. CHAN<br>CORPORATED AS DIRECTEL<br>ENGINEERING CHANGE O<br>R COPIES ARE UNCONTROI                                                                  | IGES SHALL<br>D BY AN<br>RDER (ECO).                                                              | [                          |
|                     | <u>NOTES:</u>                                                                                                                          |                                                                                                                                                                                               |                                                                                                   |                            |
| ]                   | <ol> <li>OUTLET IS</li> <li>PURGE C</li> <li>MAXIMU</li> <li>MAXIMU</li> <li>SPECIFIEI</li> </ol>                                      | " PIPE (125# ANSI FLANG<br>6 6" PIPE (GROOVED).<br>DUTLET IS 1-1/2" PIPE.<br>M PRESSURE: 150 psi (10<br>M TEMPERATURE: 100°F<br>D FLOWRATE OF 825 gp<br>AS ASSEMBLED.                         | ).3 bar).<br>(37.8°C).                                                                            |                            |
|                     | <ol> <li>POWER F</li> <li>NEMA 4X</li> <li>SAFETY D</li> <li>APPROXI</li> <li>INLET/OU</li> <li>MINIMUN</li> </ol>                     | AS ASSEMIBLED.<br>REQUIREMENT: 460V, 3F<br>( MOTOR STARTER ENCL<br>DISCONNECT AND H.O.A<br>IMATE DRY WEIGHT: 197<br>JTLET VALVE KIT, MODEL<br>A PIPE TO TB SYSTEM IS 8<br>D SUCTION REQUIRED. | OSURE WITH<br>A. SWITCH.<br>77 Ibs (897 kg).<br>TCV-0825 RECOM                                    | 1MENDED.                   |
|                     | COMPONEN                                                                                                                               | <u>IT LIST:</u>                                                                                                                                                                               |                                                                                                   |                            |
|                     | <ol> <li>2) SEPARATO</li> <li>3) PUMP: 20</li> <li>4) INLET/OU</li> <li>5) PURGE EO</li> <li>6) DIFFEREN</li> <li>(AVAILABI</li> </ol> | AL CONTROL BOX 460V<br>OR: HTX-0450-TC/L.<br>) HP CENTRIFUGAL, 1750<br>TLET PRESSURE GAUGES<br>QUIPMENT: SRV-816.<br>TIAL PRESSURE INDICATO<br>LE WITH DRY DRY CONT,<br>HE-15-S. ORDER SEPARA | ) rpm, 460V, 60Hz.<br>: 0-100 psi, GLYCE<br>DR:<br>ACT-                                           |                            |
|                     | 3 7/16"[87]                                                                                                                            |                                                                                                                                                                                               | 6] TYP THRU<br>FLANGE ONLY                                                                        | 124099                     |
| 1/16"[1576]         | <u>[</u>                                                                                                                               | DETAIL A<br>SCALE 1:6                                                                                                                                                                         |                                                                                                   | C                          |
|                     | This draw<br>consider                                                                                                                  | VITTAL DRA<br>ving is submitted for<br>ation only. Do not<br>dimensions.                                                                                                                      |                                                                                                   |                            |
|                     | IGLES<br>1/4° APPROVALS E<br>NG DRAWN ADJ 5/2<br>ENGR ADJ 5/2                                                                          |                                                                                                                                                                                               | CLAUDE LAVAL CORI<br>FRESNO, CALIFORNIA 93<br>WWW.LAKOS.COM<br>B25-SRV/L, TC SY<br>HTX-0450, 460V | 727 UNDERGROUND<br>SURVEYS |
| FINISH AS ASSEMBLED | MFG -                                                                                                                                  | - SIZE MODEL NO.                                                                                                                                                                              | DWG NO. 124                                                                                       | 4099 01                    |
| 2                   |                                                                                                                                        | SCALE 1:12                                                                                                                                                                                    | 1977 lb                                                                                           | 1 OF 1                     |