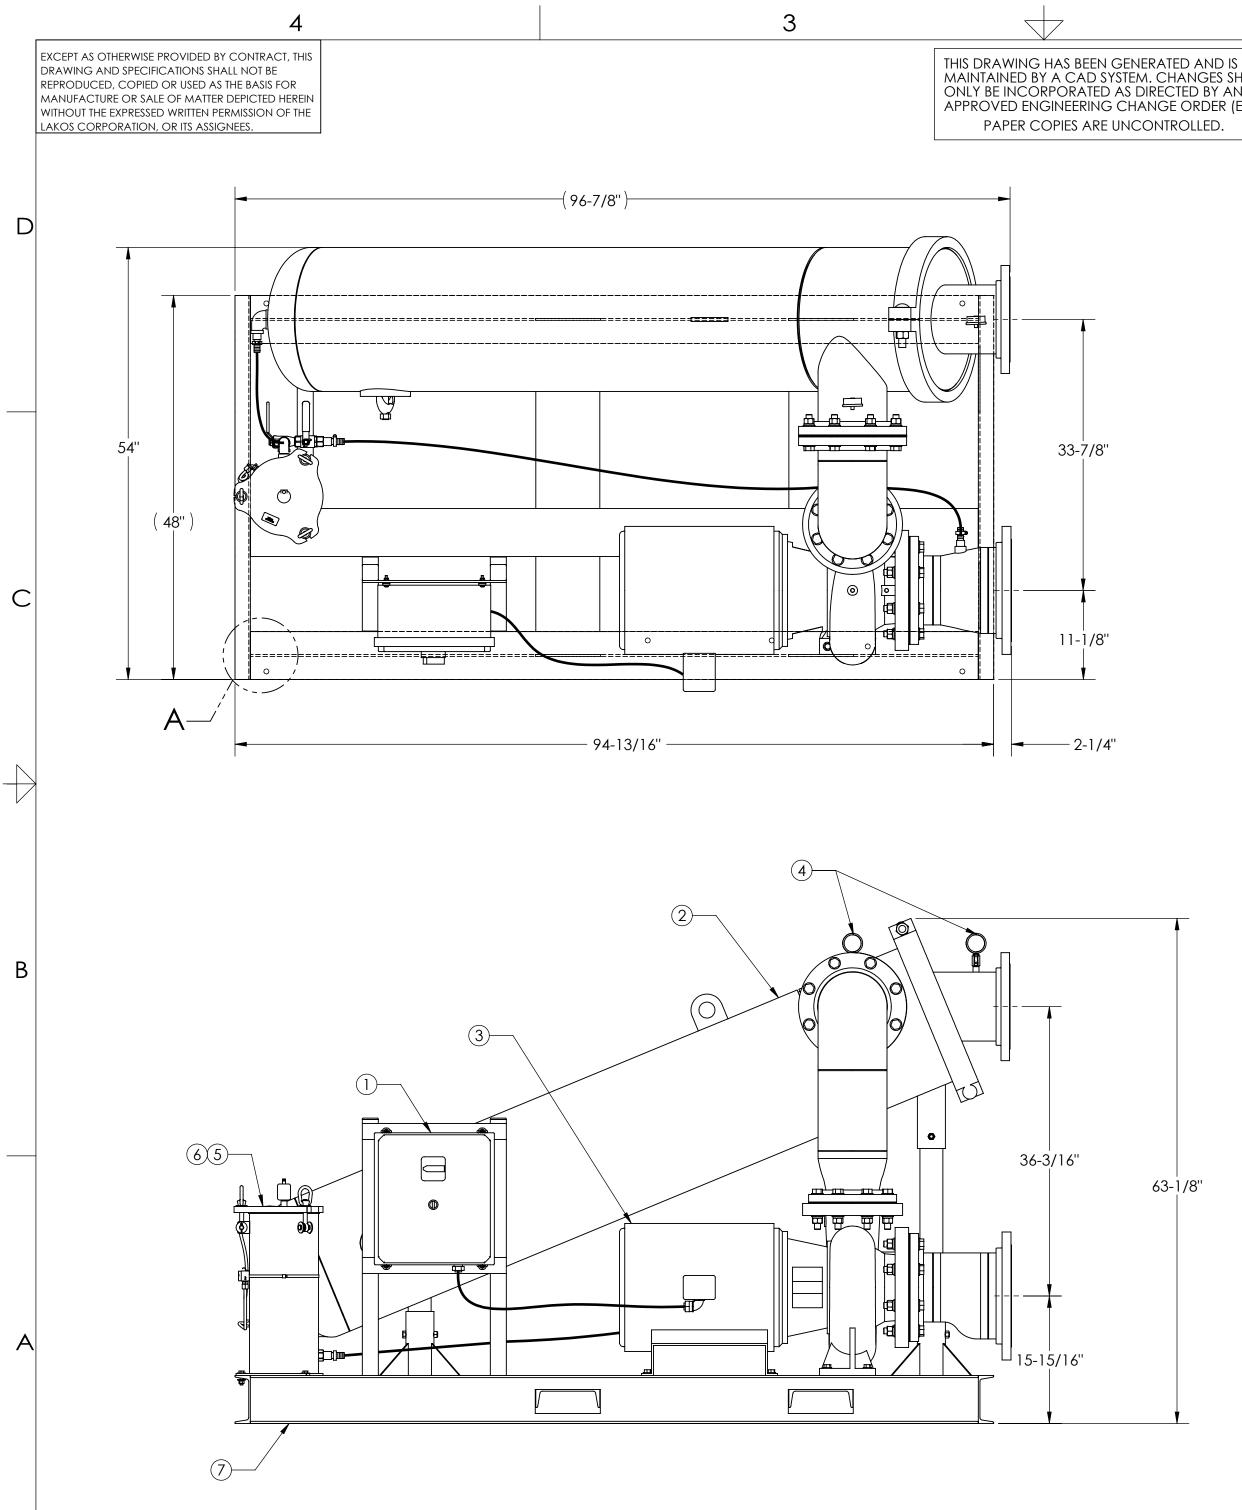

## <u>NOTES:</u>

- 1. INLET IS 10" PIPE (150# ANSI FLANGED).
- 2. OUTLET IS 8" PIPE (FLANGED).
- PURGE OUTLET IS 1-1/2" PIPE. 3.
- MAXIMUM PRESSURE: 150 psi (10.3 bar). 4.
- MAXIMUM TEMPERATURE: 100°F (37.8°C). 5.
- SPECIFIED FLOWRATE OF 1670 gpm (379 m<sup>3</sup>/hr). 6.
- FINISH: AS ASSEMBLED. 7.
- 8. POWER REQUIREMENT: 460V, 3PH, 60Hz.
- 9. APPROXIMATE DRY WEIGHT: 2510 lbs (1138 kg).
- 10. MINIMUM PIPE FROM TOWER BASIN TO TC SYSTEM IS 10" PIPE.
- 11. FLOODED SUCTION REQUIRED.

## COMPONENT LIST:

- (1) ELECTRICAL CONTROL BOX 460V 60HZ W/115V TRANSFORMER.
- (2) SEPARATOR: HTX-0810-L.
- (3) PUMP: 25HP END SUCTION CENTRIFUGAL.
- 1770RPM 460V, 60Hz, 3PH.
- (4) INLET/OUTLET PRESSURE GAUGES: 0-160 psi, GLYCERIN-FILLED.
- (5) PURGE EQUIPMENT: SRV-816.
- 6 DIFFERENTIAL PRESSURE INDICATOR: (AVAILABLE WITH DRY CONTACT-MODEL DHE-15-S. ORDER SEPARATELY).
- (7) SKID: CARBON STEEL, PAINTED BLACK.