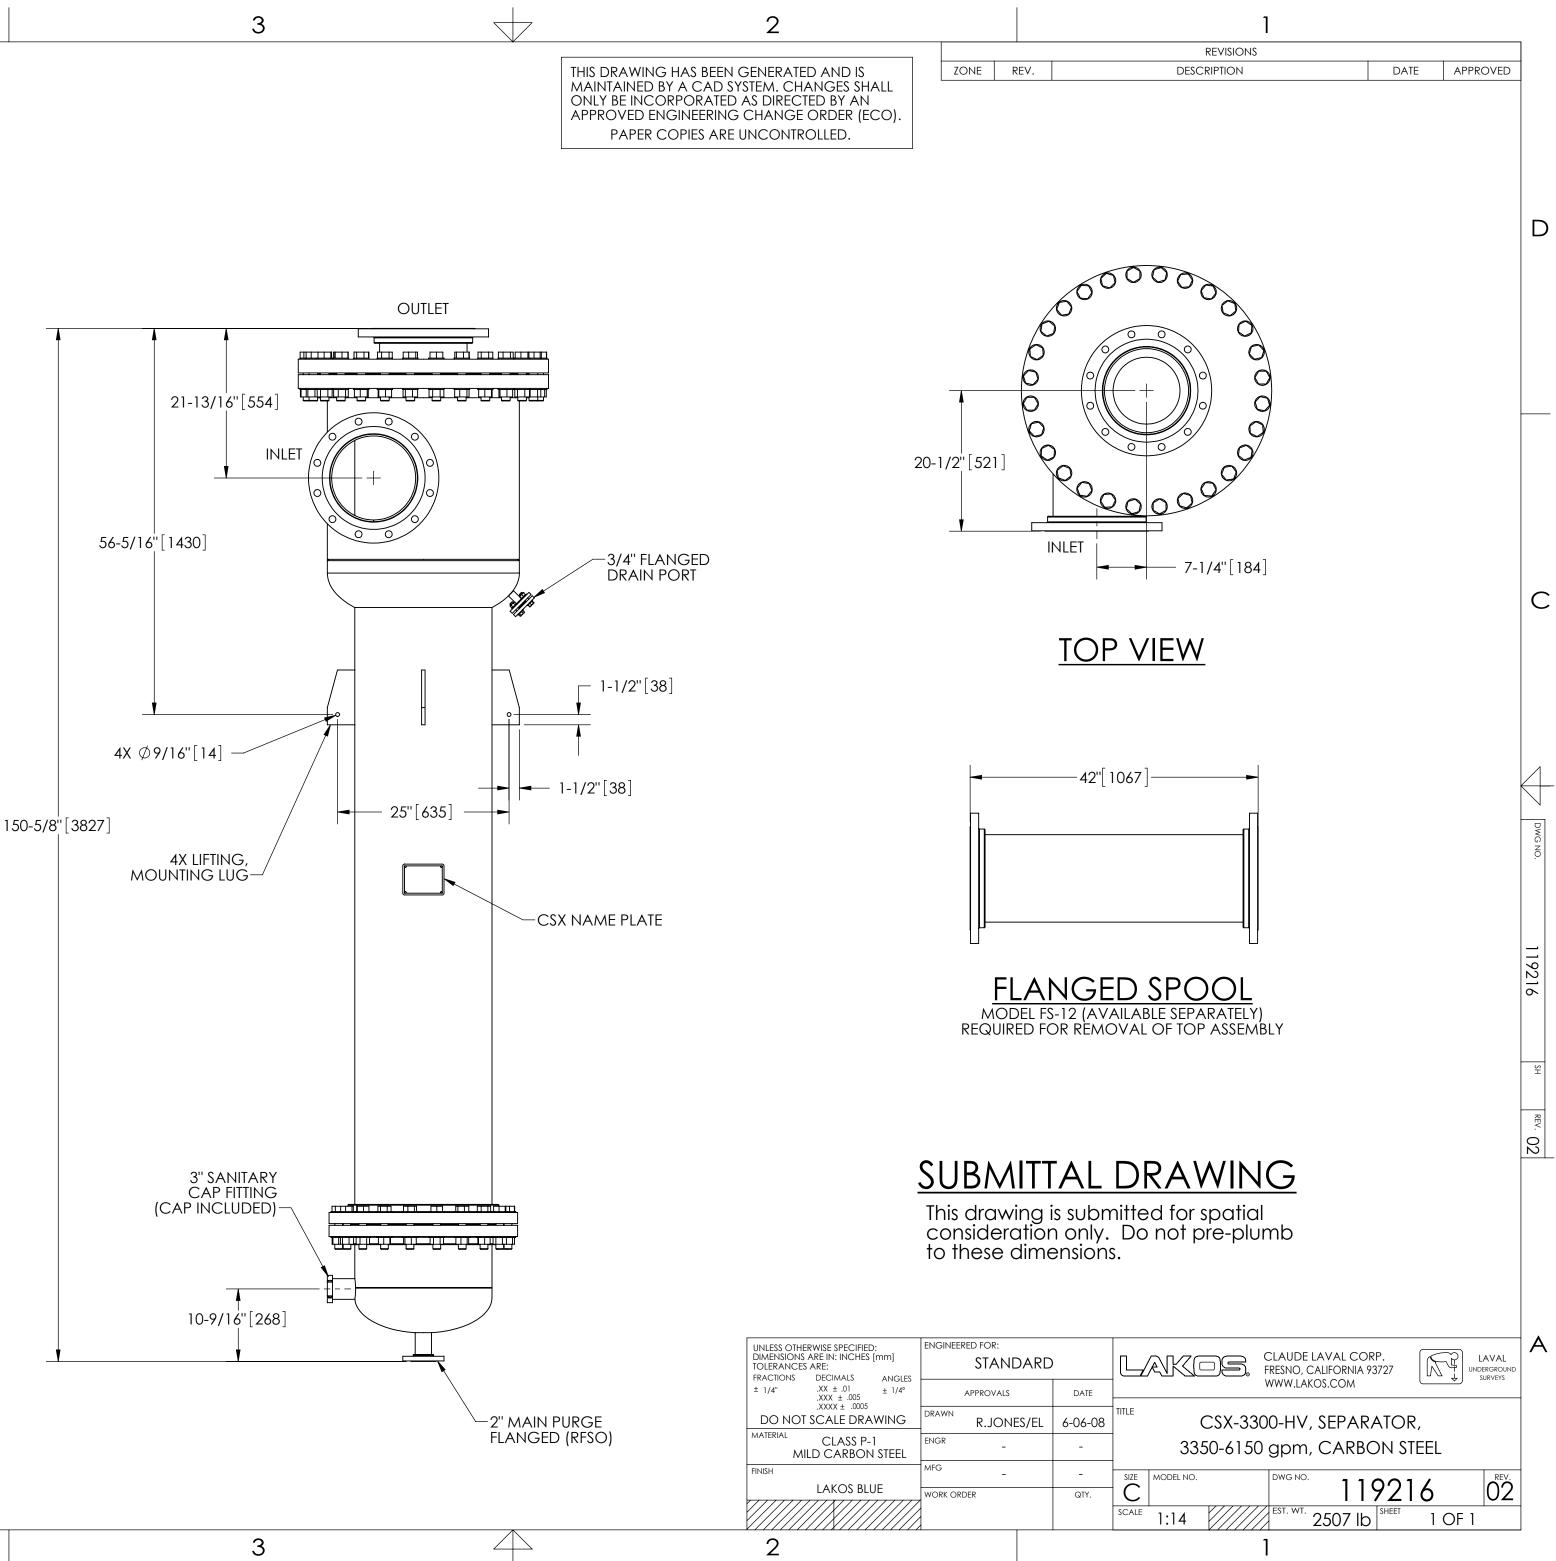

## NOTES:

D

\_\_\_\_

С

 $\rightarrow$ 

В

Α

- INLET & OUTLET FLANGES ARE 12" 1. 150# RF PER ANSI B16.5 REQUIRING 12X  $\emptyset$ 7/8" BOLTS
- (BOLTS AND GASKETS NOT INCLUDED).
- MAXIMUM PRESSURE: 100 psi (6.9 bar) 2.
- MAXIMUM TEMPERATURE: 400°F (204°C). PRESSURE LOSS: 3-12 psi (.2-.8 bar) AT RATED FLOW. RATED FLOW: 3300-6125 gpm (750-1390 m<sup>3</sup>/hr). APPROXIMATE DRY WEIGHT: 2507 lbs (1137 kg). 3. 4.
- 5.
- 6.
- 7.
- FINISH: LAKOS BLUE (EXTERIOR ONLY). GASKETS: SPIRAL WOUND, 304 SS W/PTFE FILLER. INLET AND OUTLET PRESSURE GAUGE PORTS TO BE SUPPLIED ON CONNECTING PIPING BY END USER (CARBON STEEL ONLY). 8. 9.