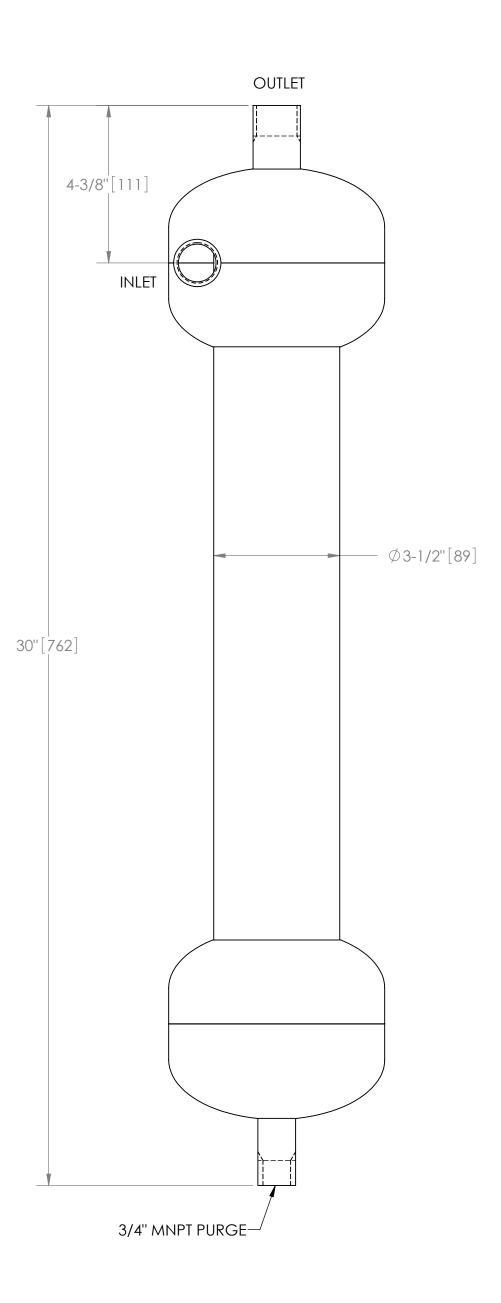

NOTES:

D

С

В

- Ι.
- 2. 3.
- INLET & OUTLET ARE 1" MNPT PIPE. MAXIMUM PRESSURE: 150 psi (10.3 bar). MAXIMUM TEMPERATURE: 180°F (82.2°C). PRESSURE LOSS: 5-12 psid (.3-.8 bar) AT RATED FLOW. RATED FLOW: 19-32 gpm (4.5-7.5 m<sup>3</sup>/hr). APPROXIMATE DRY WEIGHT: 24 lbs (11 kg). FINISH: LAKOS BLUE (EXTERIOR ONLY). 4.
- 5. 6. 7.

## SUBMITTAL DRAWING

This drawing is submitted for spatial consideration only. Do not pre-plumb to these dimensions.

| UNLESS OTHERWISE SPECIFIED:<br>DIMENSIONS ARE IN: INCHES [mm]<br>TOLERANCES ARE:<br>FRACTIONS DECIMALS ANGLES | ENGINEERED FOR:<br>STANDARD |             |         | LAKOS. |                         |  | CLAUDE LAVAL CORP.<br>FRESNO, CALIFORNIA 93727 |       | 7        | LAVAL<br>UNDERGROUND<br>SURVEYS | A |
|---------------------------------------------------------------------------------------------------------------|-----------------------------|-------------|---------|--------|-------------------------|--|------------------------------------------------|-------|----------|---------------------------------|---|
| ± 1/4" .XX ± .01 ± 1/4°<br>.XXX ± .005                                                                        | APPROVA                     | \LS         | DATE    |        | WWW.LAKOS.COM           |  |                                                |       |          | 30KVE13                         |   |
| .xxxx ± .0005<br>DO NOT SCALE DRAWING                                                                         | DRAWN                       | <b>A</b> MF | 2/18/09 | TITLE  | ILB-0100, SEPARATOR     |  |                                                |       |          |                                 |   |
| MATERIAL CLASS P-1<br>MILD CARBON STEEL                                                                       | ENGR                        | -           | -       |        | 19-32 gpm, CARBON STEEL |  |                                                |       |          |                                 |   |
| FINISH                                                                                                        | MFG                         | -           | -       | SIZE   |                         |  |                                                |       |          |                                 |   |
| LAKOS BLUE                                                                                                    |                             |             |         |        | MODEL NO.               |  | DWG NO.                                        |       | 202      | REV.                            |   |
|                                                                                                               | WORK ORDER                  |             | QTY.    | C      |                         |  |                                                | 100   | Z7 Z     |                                 |   |
|                                                                                                               |                             |             |         | SCALE  | 3:8                     |  | EST. WT.                                       | 24 lb | EET 1 OF | 1                               |   |