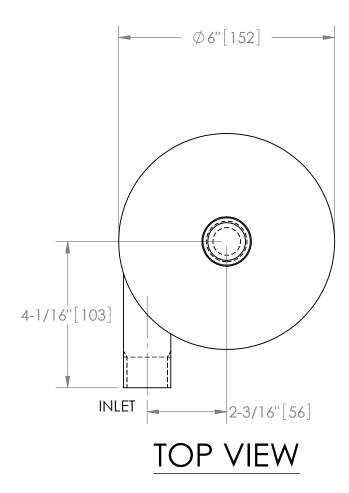

NOTES:

D

С

В

- Ι.
- 2. 3.
- INLET & OUTLET ARE 1" MNPT PIPE. MAXIMUM PRESSURE: 150 psi (10.3 bar). MAXIMUM TEMPERATURE: 180°F (82.2°C). PRESSURE LOSS: 5-12 psid (.3-.8 bar) AT RATED FLOW. RATED FLOW: 19-32 gpm (4.5-7.5 m<sup>3</sup>/hr). APPROXIMATE DRY WEIGHT: 24 lbs (11 kg). FINISH: LAKOS BLUE (EXTERIOR ONLY). 4.
- 5. 6. 7.

## SUBMITTAL DRAWING

This drawing is submitted for spatial consideration only. Do not pre-plumb to these dimensions.

| UNLESS OTHERWISE SPECIFIED:<br>DIMENSIONS ARE IN: INCHES [mm]<br>TOLERANCES ARE:<br>FRACTIONS DECIMALS ANGLES | ENGINEERED FOR:<br>STANDARD |             |         | LAKOS. |                         |  | CLAUDE LAVAL CORP.<br>FRESNO, CALIFORNIA 93727 |       | 7        | LAVAL<br>UNDERGROUND<br>SURVEYS | A |
|---------------------------------------------------------------------------------------------------------------|-----------------------------|-------------|---------|--------|-------------------------|--|------------------------------------------------|-------|----------|---------------------------------|---|
| ± 1/4" .XX ± .01 ± 1/4°<br>.XXX ± .005                                                                        | APPROVA                     | \LS         | DATE    |        | WWW.LAKOS.COM           |  |                                                |       |          | 30KVE13                         |   |
| .xxxx ± .0005<br>DO NOT SCALE DRAWING                                                                         | DRAWN                       | <b>A</b> MF | 2/18/09 | TITLE  | ILB-0100, SEPARATOR     |  |                                                |       |          |                                 |   |
| MATERIAL CLASS P-1<br>MILD CARBON STEEL                                                                       | ENGR                        | -           | -       |        | 19-32 gpm, CARBON STEEL |  |                                                |       |          |                                 |   |
| FINISH                                                                                                        | MFG                         | -           | -       | SIZE   |                         |  |                                                |       |          |                                 |   |
| LAKOS BLUE                                                                                                    |                             |             |         |        | MODEL NO.               |  | DWG NO.                                        |       | 202      | REV.                            |   |
|                                                                                                               | WORK ORDER                  |             | QTY.    | C      |                         |  |                                                | 100   | Z7 Z     |                                 |   |
|                                                                                                               |                             |             |         | SCALE  | 3:8                     |  | EST. WT.                                       | 24 lb | EET 1 OF | 1                               |   |