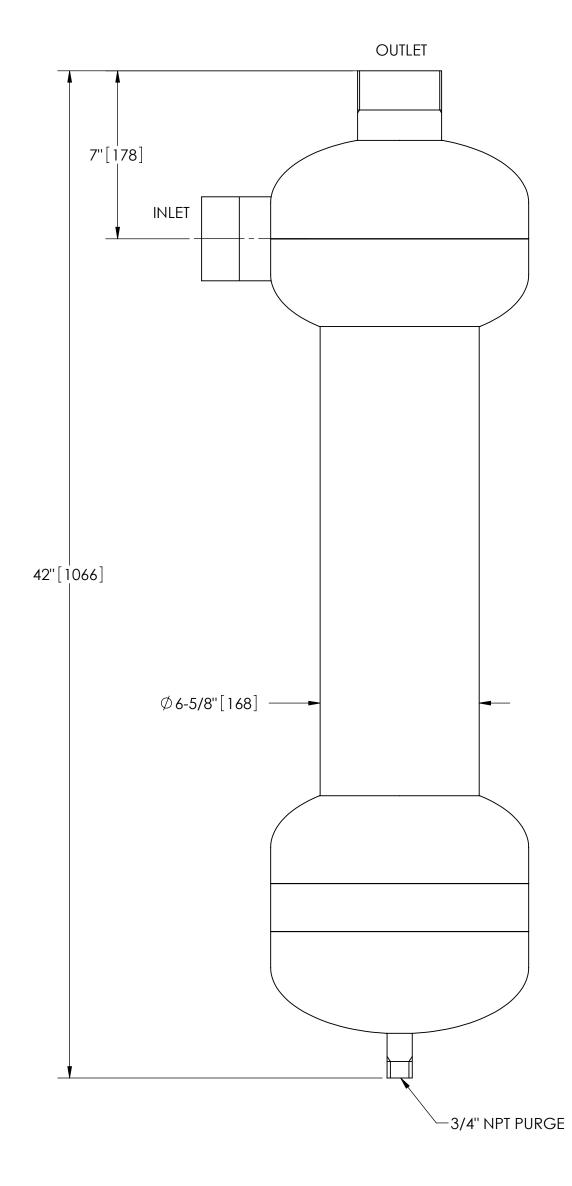

## NOTES:

D

\_\_\_\_

С

 $\rightarrow$ 

В

Α

- 2. 3.
- INLET & OUTLET ARE 3" MNPT. MAXIMUM PRESSURE: 150 psi (10.3 bar). MAXIMUM TEMPERATURE: 180°F (82.2°C). PRESSURE LOSS: 5-12 psid (.3-.8 bar) AT RATED FLOW. RATED FLOW: 148-290 gpm (33.5-66.0 m³/hr). APPROXIMATE DRY WEIGHT: 88 lbs (40 kg). FINISH: LAKOS BLUE (EXTERIOR ONLY). 4. 5.
- 6.
- 7.