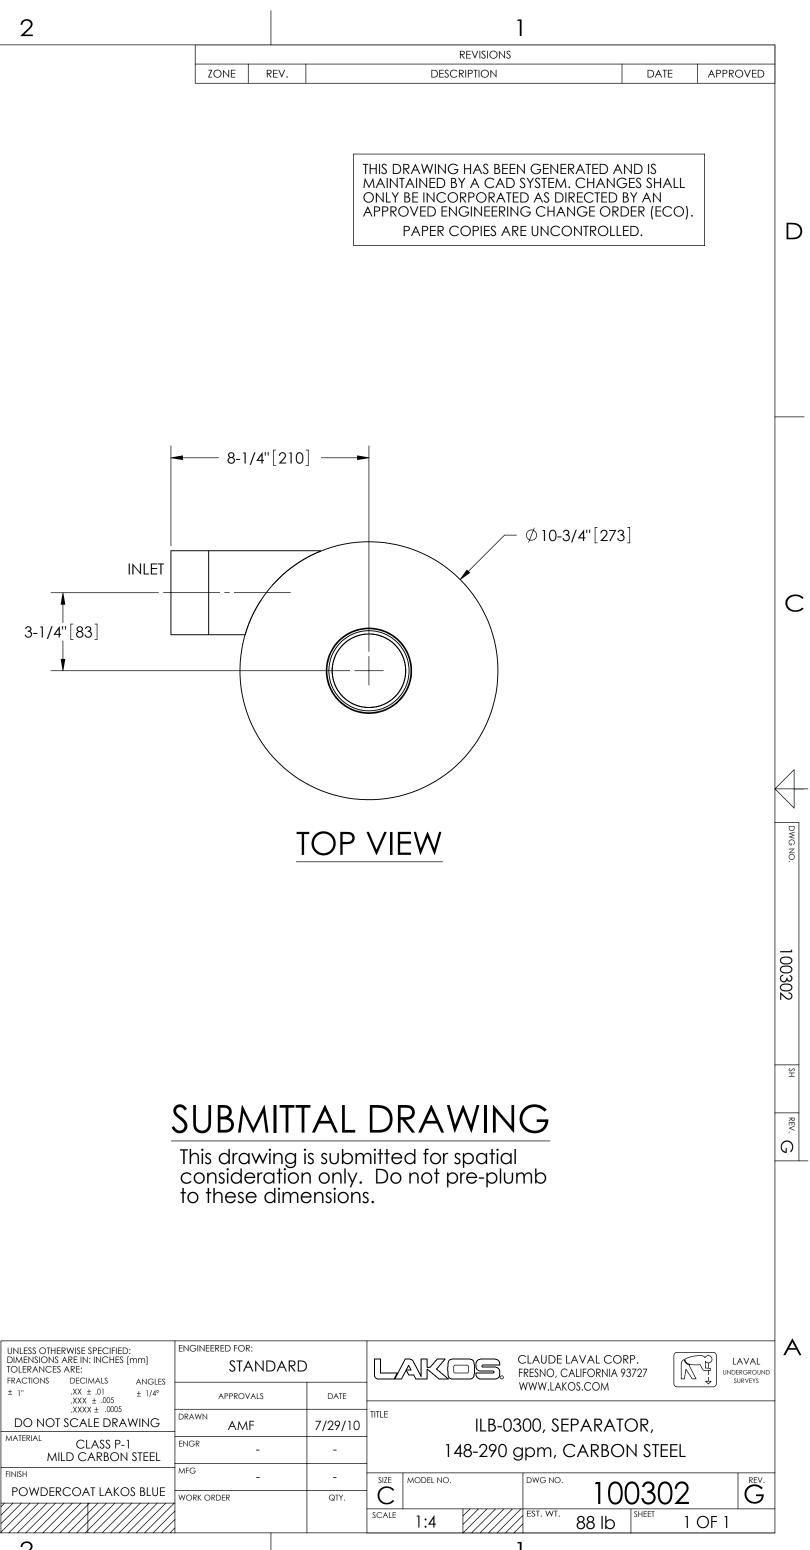

## NOTES:

D

\_\_\_\_

С

 $\rightarrow$ 

В

Α

- 2. 3.
- INLET & OUTLET ARE 3" MNPT. MAXIMUM PRESSURE: 150 psi (10.3 bar). MAXIMUM TEMPERATURE: 180°F (82.2°C). PRESSURE LOSS: 5-12 psid (.3-.8 bar) AT RATED FLOW. RATED FLOW: 148-290 gpm (33.5-66.0 m³/hr). APPROXIMATE DRY WEIGHT: 88 lbs (40 kg). FINISH: LAKOS BLUE (EXTERIOR ONLY). 4. 5.
- 6.
- 7.