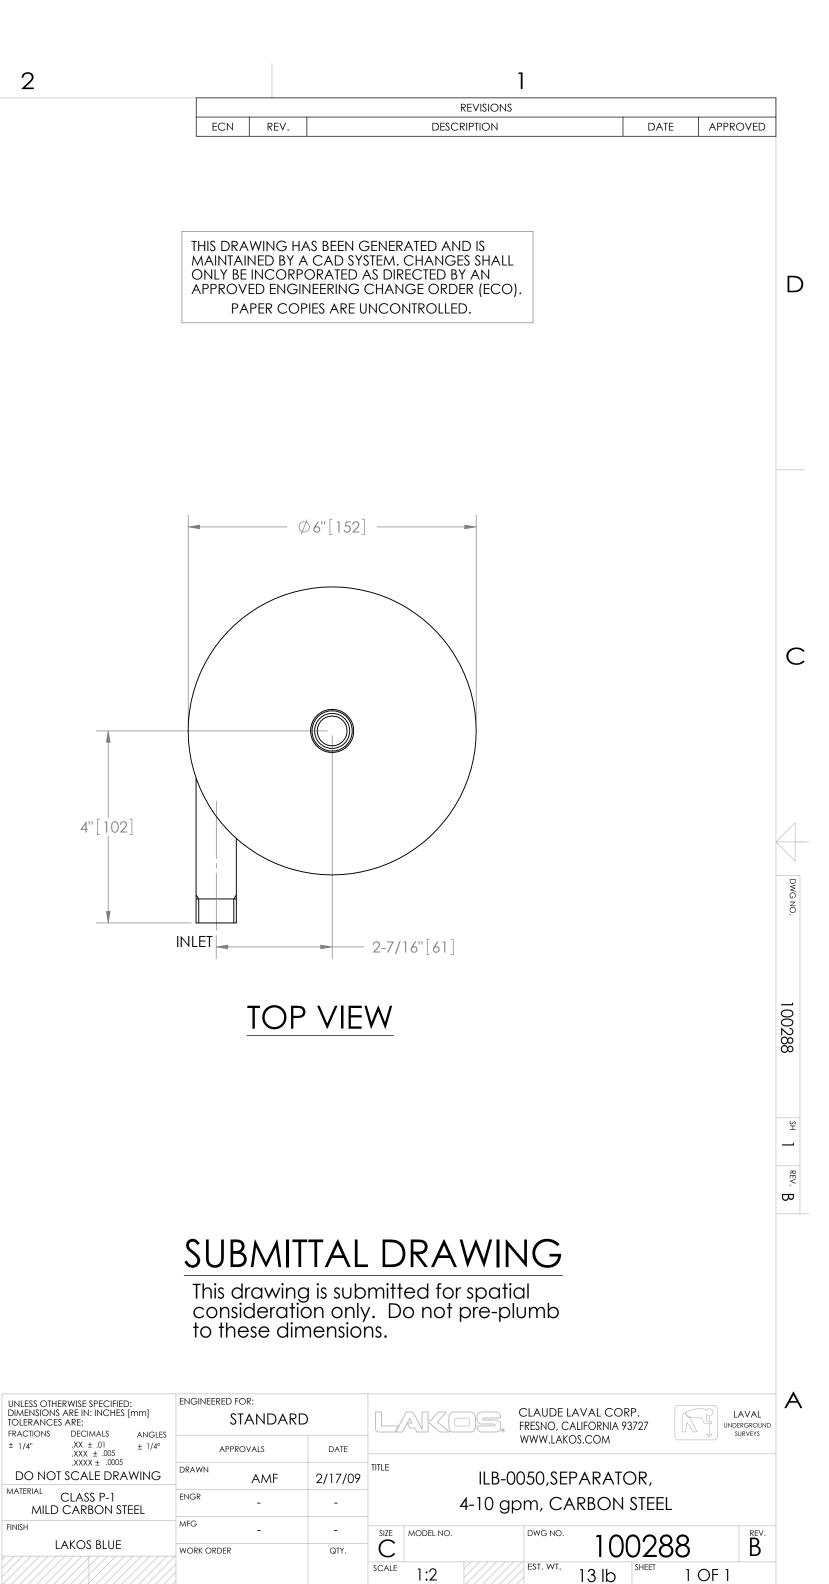

NOTES:

D

С

В

Α

- INLET & OUTLET ARE 1/2" MNPT PIPE.
- 2.
- 3.
- INLET & OUTLET ARE 1/2 MINPT PIPE. MAXIMUM PRESSURE: 150 psi (10.3 bar). MAXIMUM TEMPERATURE: 180°F (82.2°C). PRESSURE LOSS: 5-12 psid (.3-.8 bar) AT RATED FLOW. RATED FLOW: 4-10 gpm (1-2.5 m<sup>3</sup>/hr). APPROXIMATE DRY WEIGHT: 13 lbs (6 kg). FINISH: LAKOS BLUE (EXTERIOR ONLY). 4. 5.
- 6.
- 7.