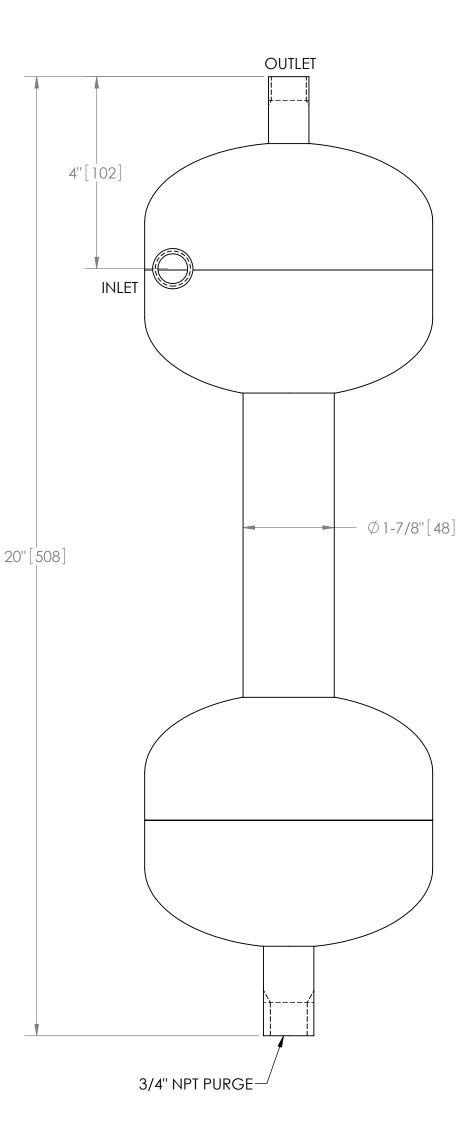

NOTES:

D

С

В

Α

- INLET & OUTLET ARE 1/2" MNPT PIPE.
- 2.
- 3.
- INLET & OUTLET ARE 1/2 MINPT PIPE. MAXIMUM PRESSURE: 150 psi (10.3 bar). MAXIMUM TEMPERATURE: 180°F (82.2°C). PRESSURE LOSS: 5-12 psid (.3-.8 bar) AT RATED FLOW. RATED FLOW: 4-10 gpm (1-2.5 m<sup>3</sup>/hr). APPROXIMATE DRY WEIGHT: 13 lbs (6 kg). FINISH: LAKOS BLUE (EXTERIOR ONLY). 4. 5.
- 6.
- 7.