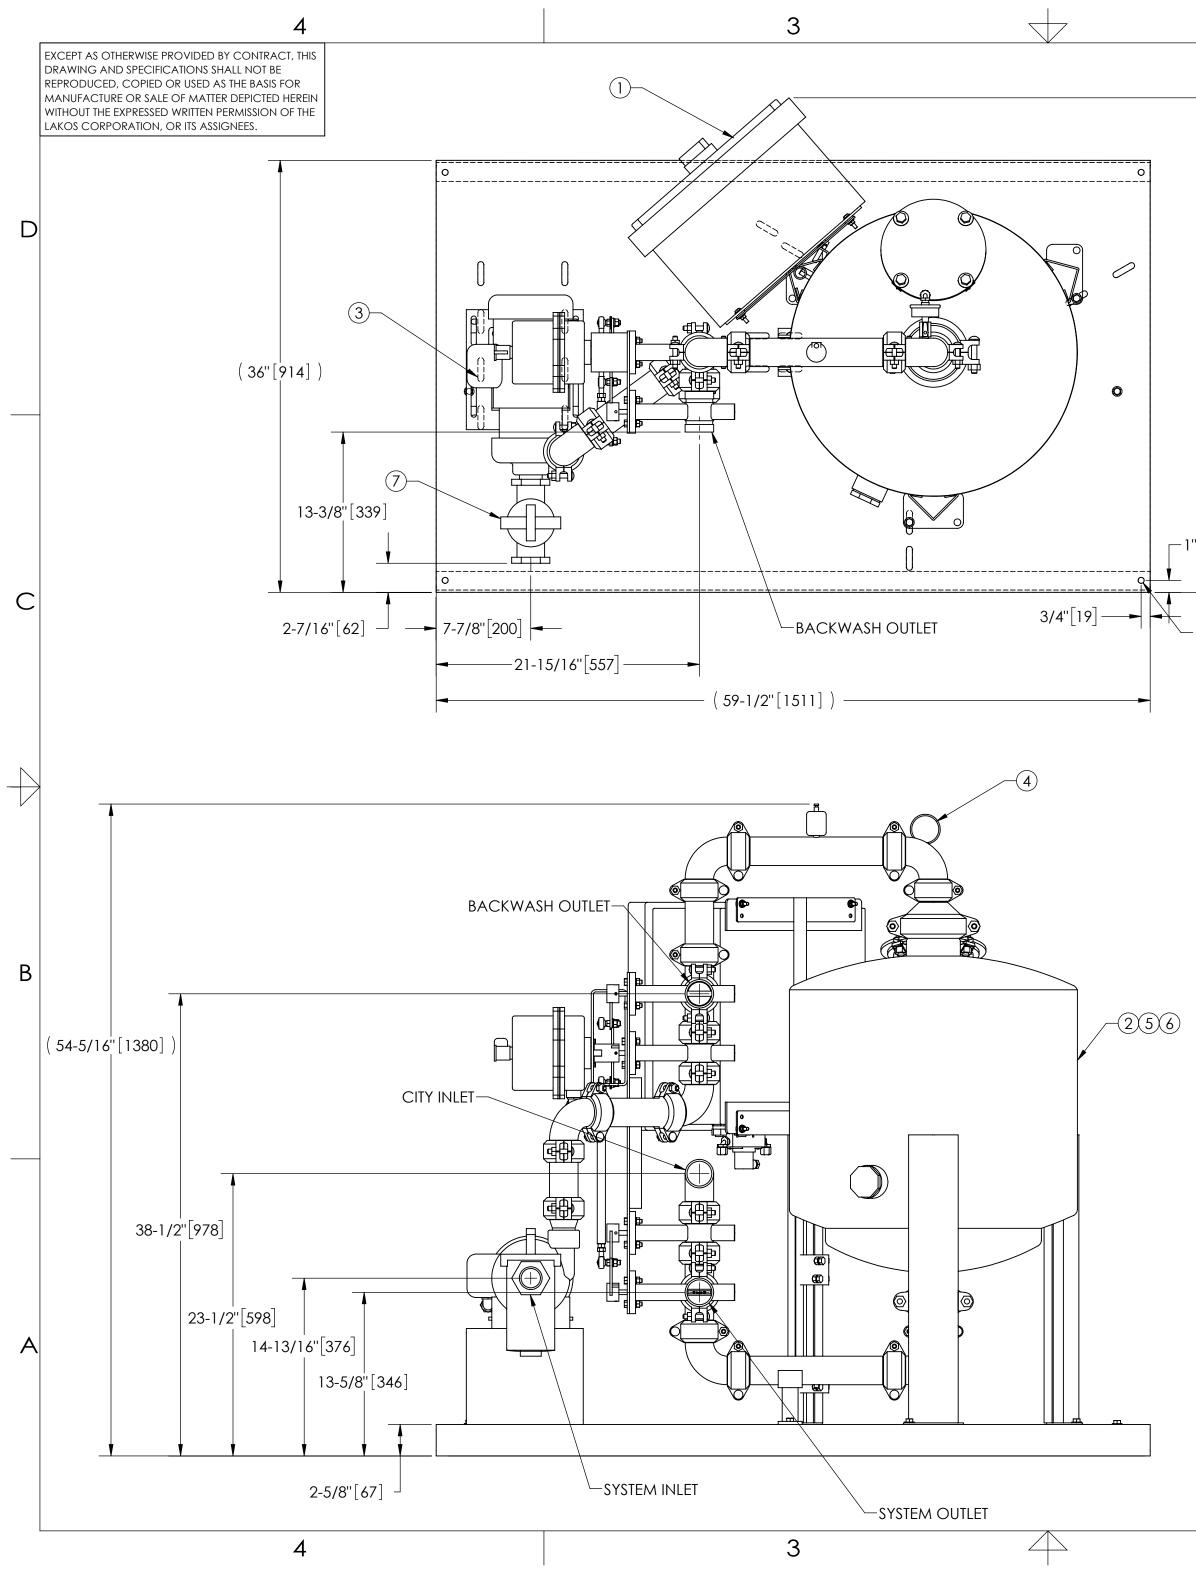

|                        | 2                                                                                                                                                                                                                                                                                                                                                       |                                                                                                                                                    |                                                                                      | 1                                                                                                                                                                                                                           |                                                           |             |         |  |
|------------------------|---------------------------------------------------------------------------------------------------------------------------------------------------------------------------------------------------------------------------------------------------------------------------------------------------------------------------------------------------------|----------------------------------------------------------------------------------------------------------------------------------------------------|--------------------------------------------------------------------------------------|-----------------------------------------------------------------------------------------------------------------------------------------------------------------------------------------------------------------------------|-----------------------------------------------------------|-------------|---------|--|
|                        |                                                                                                                                                                                                                                                                                                                                                         |                                                                                                                                                    |                                                                                      | REVISION HISTORY                                                                                                                                                                                                            |                                                           |             | 7       |  |
|                        |                                                                                                                                                                                                                                                                                                                                                         | ECN                                                                                                                                                | REV                                                                                  | DESCRIPTION                                                                                                                                                                                                                 | DATE                                                      | APPROVED    |         |  |
|                        |                                                                                                                                                                                                                                                                                                                                                         | 408                                                                                                                                                | G                                                                                    | UPDATED TANK                                                                                                                                                                                                                | 11/20/20                                                  | TPF         |         |  |
| (41-3/16               | "[1047])                                                                                                                                                                                                                                                                                                                                                |                                                                                                                                                    |                                                                                      | THIS DRAWING HAS BEEN<br>MAINTAINED BY A CAD SY<br>ONLY BE INCORPORATED<br>APPROVED ENGINEERING<br>PAPER COPIES ARE                                                                                                         | 'STEM. CHANGES SH<br>AS DIRECTED BY AN<br>CHANGE ORDER (E |             | D       |  |
|                        | NOTE                                                                                                                                                                                                                                                                                                                                                    | <u>-S:</u>                                                                                                                                         |                                                                                      |                                                                                                                                                                                                                             |                                                           |             |         |  |
|                        | <ol> <li>INLET IS 1-1/2" PIPE (NPT).</li> <li>OUTLET IS 2" PIPE (GROOVED).</li> <li>BACKWASH IS 2" PIPE (GROOVED).</li> <li>MAXIMUM PRESSURE: 100 psi (6.9 bar).</li> </ol>                                                                                                                                                                             |                                                                                                                                                    |                                                                                      |                                                                                                                                                                                                                             |                                                           |             |         |  |
|                        | 6.<br>7.<br>8.<br>9.                                                                                                                                                                                                                                                                                                                                    | <ol> <li>SPECIFIED MINIMUM BACKWASH FLOWRATE OF 40 gpm (9 m³/hr).</li> <li>FINISH: AS ASSEMBLED.</li> <li>POWER REQUIREMENT: 3/60/460V.</li> </ol> |                                                                                      |                                                                                                                                                                                                                             |                                                           |             |         |  |
| "[25]<br><br>-Ø1/2"[1: | <ul> <li>10. NEMA 4X MOTOR STARTER ENCLOSURE WITH SAFETY DISCONNECT,<br/>H.O.A. SWITCH, 24 HR BACKWASH TIMER, AND BACKWASH CYCLE TIMER.</li> <li>11. APPROXIMATE DRY WEIGHT (INCLUDING 120 lbs GRAVEL &amp; 400 lbs SAND): 1198 lbs (543 kg)</li> <li>12. MINIMUM PIPE SIZE TO STS SYSTEM IS 2" PIPE.</li> <li>13. FLOODED SUCTION REQUIRED.</li> </ul> |                                                                                                                                                    |                                                                                      |                                                                                                                                                                                                                             |                                                           |             |         |  |
|                        | CON                                                                                                                                                                                                                                                                                                                                                     | <u>APONENT LIST:</u>                                                                                                                               |                                                                                      |                                                                                                                                                                                                                             |                                                           |             |         |  |
|                        | 2 M<br>3 Pl<br>4 IN<br>5 M<br>6 UI                                                                                                                                                                                                                                                                                                                      | Edia Tank: 24<br>JMP: 1-1/2 HP<br>Ilet/Outlet Pre<br>Edia: 10 Micro<br>5 Micro                                                                     | " DIAMETER<br>CENTRIFUG/<br>ESSURE GAU<br>ON AT 95% E<br>ON AT 90% E<br>AINLESS STEI | 460V 60Hz W/120V TRANSFORMER.<br>STAINLESS STEEL FILTER.<br>AL, 3500 rpm, TEFC, 460V, 60Hz, CAS<br>GES: 0-100 psi, GLYCERIN-FILLED.<br>EFFICIENCY - STANDARD<br>EFFICIENCY - OPTIONAL<br>EL UNDERDRAIN, STAINLESS STEEL ELI |                                                           | APED SLOTS. | DWG NO. |  |
|                        |                                                                                                                                                                                                                                                                                                                                                         |                                                                                                                                                    |                                                                                      |                                                                                                                                                                                                                             |                                                           |             |         |  |

## SUBMITTAL DRAWING

117944

()

This drawing is submitted for spatial consideration only. Do not pre-plumb to these dimensions.

| UNLESS OTHERWISE SPECIFIED:<br>DIMENSIONS ARE IN: INCHES [mm]<br>TOLERANCES ARE:<br>FRACTIONS DECIMALS ANGLES | ENGINEERED FOR:     | ARD     | FRESNO, CALIFORNIA<br>WWW.LAKOS.COM                                            | ۲ |  |
|---------------------------------------------------------------------------------------------------------------|---------------------|---------|--------------------------------------------------------------------------------|---|--|
| ± 1" .XX ± .01 ± 1/4°<br>.XXX ± .005<br>.XXXX ± .005                                                          | APPROVALS           | DATE    | FILTRATION SOLUTIONS                                                           |   |  |
| DO NOT SCALE DRAWING                                                                                          | DRAWN ADJ           | 5/21/10 | TITLE<br>STS-24-075-A-C, SS MEDIA SYSTEM,                                      |   |  |
| PER LAKOS SPEC                                                                                                | <sup>ENGR</sup> ADJ | 5/24/10 | CITY BW, AUTO, 460V 60HZ                                                       |   |  |
| FINISH AS ASSEMBLED                                                                                           | REVIEW _            | -       |                                                                                |   |  |
|                                                                                                               | WORK ORDER          | QTY.    | SCALE         1:8         EST. WT.         678 lb         SHEET         1 OF 1 |   |  |
| 2                                                                                                             |                     | I       | ]                                                                              |   |  |