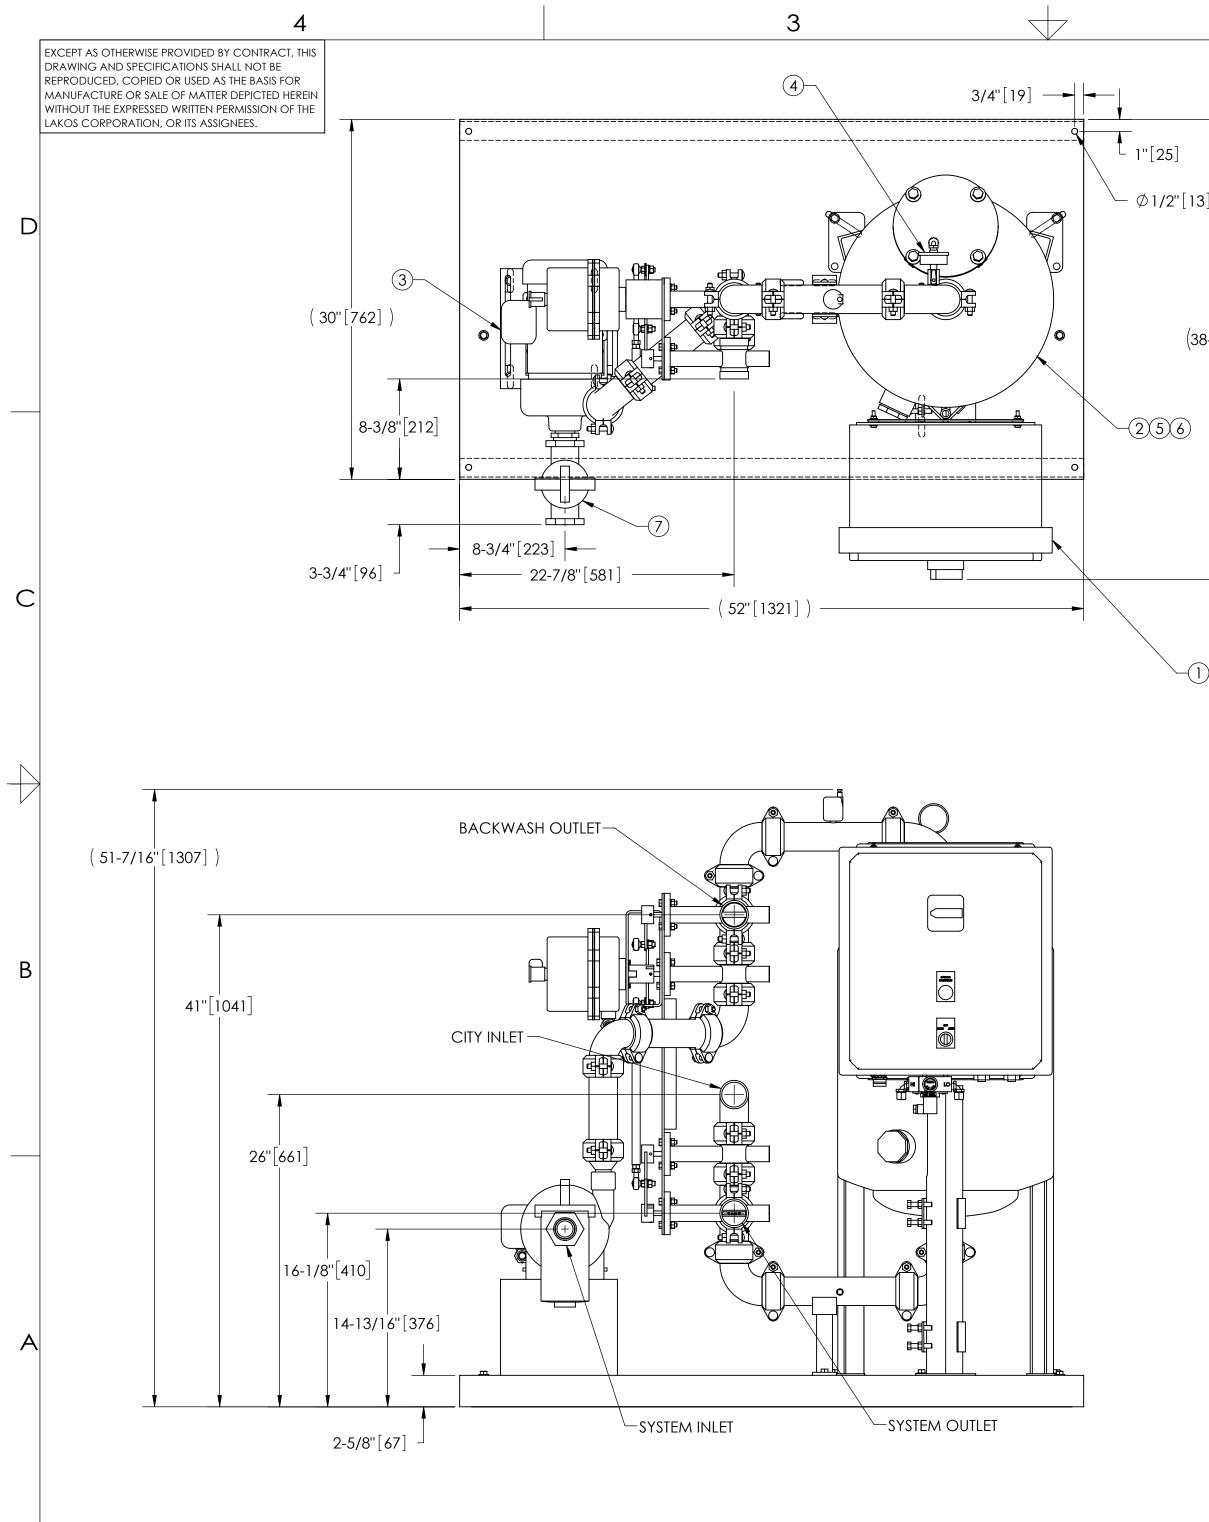

 $\square$ 

|                | 2               | REVISION HISTORY                                                                                                        |                   |                                                          |                    |                   |                    |  |  |
|----------------|-----------------|-------------------------------------------------------------------------------------------------------------------------|-------------------|----------------------------------------------------------|--------------------|-------------------|--------------------|--|--|
|                |                 | ECN                                                                                                                     | REV               | DESCRIPTION                                              | DATE               | APPROVED          |                    |  |  |
|                |                 | 408                                                                                                                     | F                 | UPDATED TANK                                             | 11/20/20           | TPF               |                    |  |  |
|                |                 |                                                                                                                         |                   |                                                          |                    |                   |                    |  |  |
|                |                 |                                                                                                                         |                   |                                                          |                    |                   |                    |  |  |
| 3]             | NOTE            | <u>=S:</u>                                                                                                              |                   |                                                          |                    |                   |                    |  |  |
| - ]            | 1               | INLET IS 1-1/2'                                                                                                         |                   |                                                          |                    |                   |                    |  |  |
|                |                 | OUTLET IS 2" P                                                                                                          |                   | /ED).                                                    |                    |                   |                    |  |  |
|                |                 | BACKWASH IS                                                                                                             |                   | 200VED).<br>D psi (6.9 bar).                             |                    |                   |                    |  |  |
|                | 5.              | MAXIMUM TE                                                                                                              | MPERATURE         | : 100°F (37.8°C).                                        |                    |                   |                    |  |  |
| 38-5/16"[974]) |                 |                                                                                                                         |                   |                                                          |                    |                   |                    |  |  |
|                | 8.              | 3. FINISH: AS ASSEMBLED.                                                                                                |                   |                                                          |                    |                   |                    |  |  |
|                |                 | <ol> <li>POWER REQUIREMENT: 3/60/460V.</li> <li>NEMA 4X MOTOR STARTER ENCLOSURE WITH SAFETY DISCONNECT, PLC,</li> </ol> |                   |                                                          |                    |                   |                    |  |  |
|                |                 |                                                                                                                         |                   | CKWASH TIMER, AND BACKW<br>HT (INCLUDING 80 lbs GRAVE    |                    | 858 lbs (389 kg)  |                    |  |  |
|                | 12.             | MINIMUM PIP                                                                                                             | e size to sts     | S SYSTEM IS 1-1/2" PIPE.                                 |                    | 000 lb3 (007 kg). |                    |  |  |
|                | 13.             | FLOODED SU                                                                                                              | CTION REQU        | JIRED.                                                   |                    |                   |                    |  |  |
|                | <u>CON</u>      | <u>APONENT LIST:</u>                                                                                                    |                   |                                                          |                    |                   |                    |  |  |
| Y              | (1) EL          | ECTRICAL CC                                                                                                             | NTROL BOX         | 460V, 3PH, 60Hz W/120V TRA                               | NSFORMER.          |                   |                    |  |  |
|                | $\leq$          |                                                                                                                         |                   | STAINLESS STEEL FILTER.<br>3500 rpm, TEFC, 460V, 60Hz, 0 |                    |                   |                    |  |  |
|                | ( <u>4</u> ) IN | ILET/OUTLET PR                                                                                                          | RESSURE GA        | UGES: 0-100 psi, GLYCERIN-FI                             |                    |                   |                    |  |  |
| 1)             | (5) M           |                                                                                                                         |                   | EFFICIENCY - STANDARD<br>EFFICIENCY - OPTIONAL           |                    |                   |                    |  |  |
|                | $\smile$        |                                                                                                                         | TAINLESS STE      | EEL UNDERDRAIN, STAINLESS S                              | TEEL ELEMENTS W/ Y | V-SHAPED SLOTS.   |                    |  |  |
|                | () br           |                                                                                                                         | r, castiko        | IN.                                                      |                    |                   |                    |  |  |
|                |                 |                                                                                                                         |                   |                                                          |                    |                   | $\left\{ \right\}$ |  |  |
|                |                 |                                                                                                                         |                   | S BEEN GENERATED AND IS<br>CAD SYSTEM. CHANGES SHALL     |                    |                   |                    |  |  |
|                |                 | ONLY                                                                                                                    | <b>BE INCORPO</b> | RATED AS DIRECTED BY AN<br>EERING CHANGE ORDER (ECO).    |                    |                   | DWG NO.            |  |  |
|                |                 |                                                                                                                         |                   | ES ARE UNCONTROLLED.                                     |                    |                   |                    |  |  |
|                |                 |                                                                                                                         |                   |                                                          |                    |                   |                    |  |  |
|                |                 |                                                                                                                         |                   |                                                          |                    |                   |                    |  |  |
|                |                 |                                                                                                                         |                   |                                                          |                    |                   | 7975               |  |  |
|                |                 |                                                                                                                         |                   |                                                          |                    |                   |                    |  |  |
|                |                 |                                                                                                                         |                   |                                                          |                    |                   |                    |  |  |
|                |                 |                                                                                                                         |                   |                                                          |                    |                   | H                  |  |  |
|                |                 |                                                                                                                         |                   |                                                          |                    |                   |                    |  |  |
|                |                 |                                                                                                                         |                   |                                                          |                    |                   |                    |  |  |
|                |                 |                                                                                                                         |                   |                                                          |                    |                   |                    |  |  |
|                |                 |                                                                                                                         |                   |                                                          |                    |                   |                    |  |  |
|                |                 |                                                                                                                         |                   |                                                          |                    |                   |                    |  |  |
|                |                 |                                                                                                                         |                   |                                                          |                    |                   |                    |  |  |
|                |                 |                                                                                                                         |                   |                                                          |                    |                   |                    |  |  |
|                |                 |                                                                                                                         |                   |                                                          |                    |                   |                    |  |  |