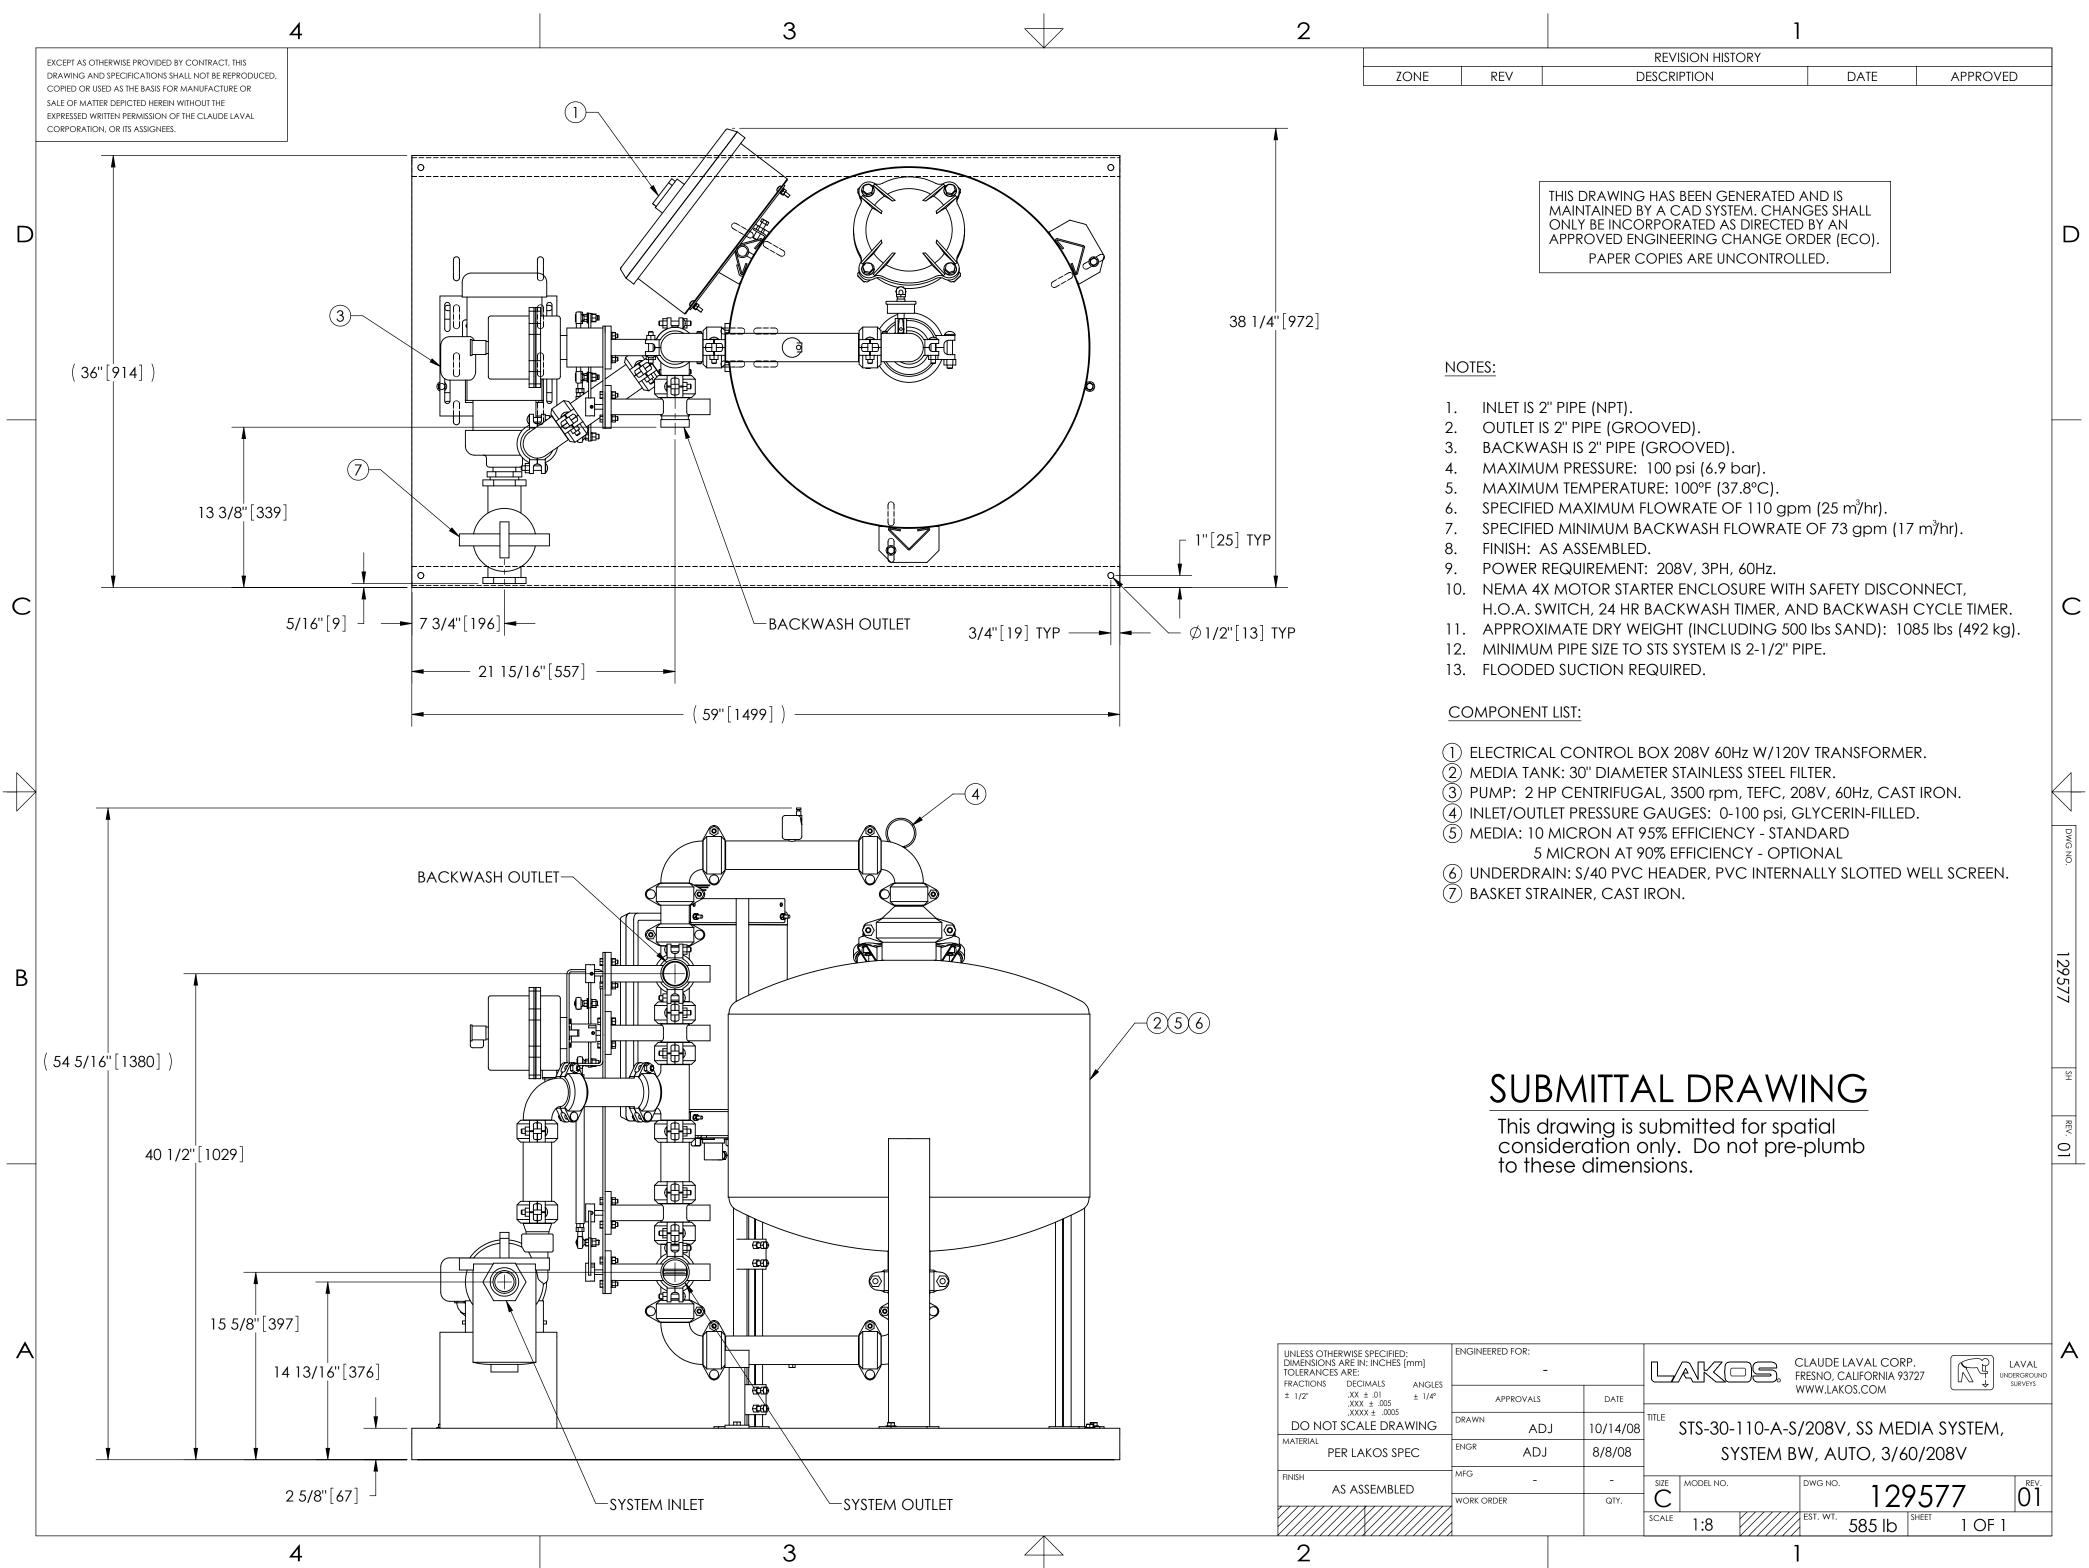

| UNLESS OTHERWISE SPECIFIED:                       | ENGINEERED FOR: |          |                                        |
|---------------------------------------------------|-----------------|----------|----------------------------------------|
| DIMENSIONS ARE IN: INCHES [mm]<br>TOLERANCES ARE: | -               |          |                                        |
| FRACTIONS DECIMALS ANGLES                         |                 |          | FRESNO, CALIFORNIA 93727               |
| ± 1/2" .XX ± .01 ± 1/4°<br>.XXX ± .005            | APPROVALS       | DATE     |                                        |
| .XXXX ± .0005                                     | DRAWN           |          | TITLE                                  |
| DO NOT SCALE DRAWING                              | AD.             |          |                                        |
| MATERIAL                                          |                 | 0.00.000 |                                        |
| PER LAKOS SPEC                                    | ADJ             | 8/8/08   | SYSTEM BW, AUTO, 3/60/208V             |
| FINISH                                            | MFG             |          |                                        |
| AS ASSEMBLED                                      | -               | -        |                                        |
| · · · · · · · · · · · · · · · · · · ·             | WORK ORDER      | QTY.     |                                        |
|                                                   |                 |          | SCALE 1:8 EST. WT. 585 Ib SHEET 1 OF 1 |
|                                                   |                 |          |                                        |