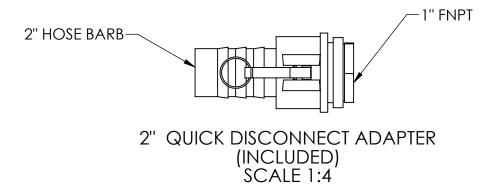

## SUBMITTAL DRAWING

This drawing is submitted for spatial consideration only. Do not pre-plumb to these dimensions.

D

С

06890

2" INLINE STRAINER (INCLUDED) 1:4

2