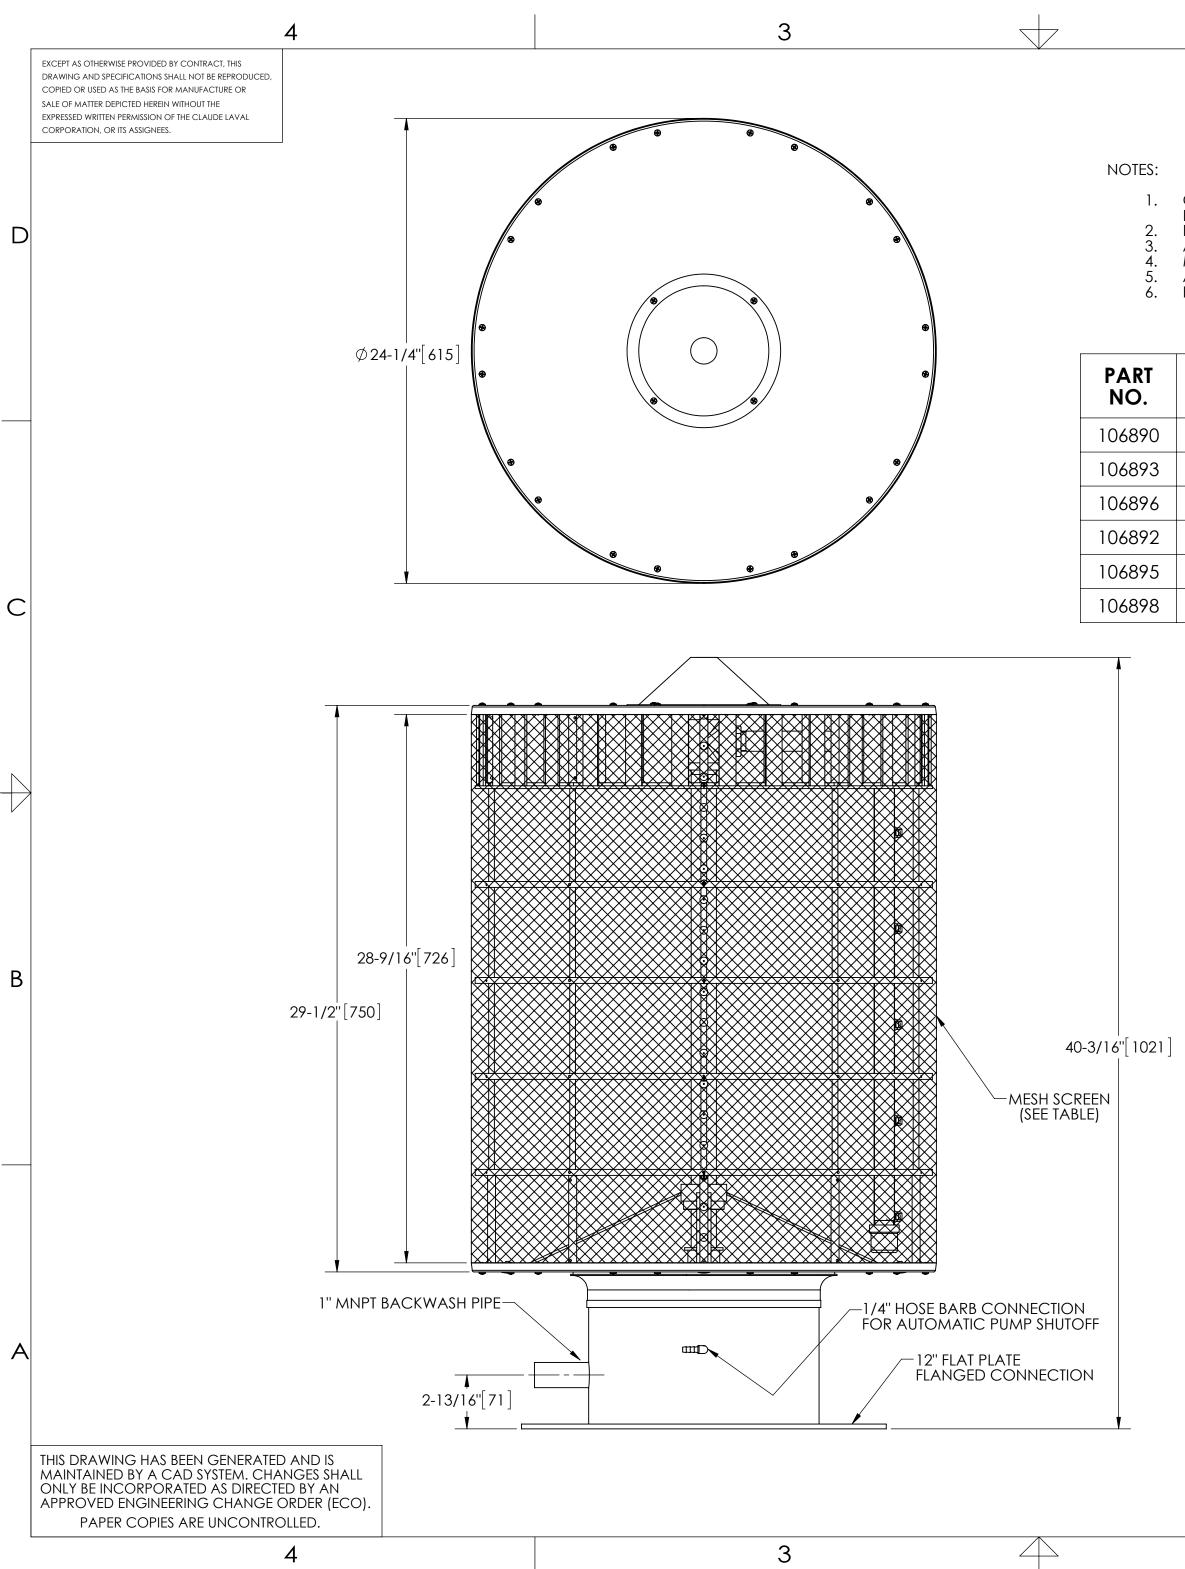

OUTLET FLANGE IS 12" FLAT PLATE B16.5 HOLE PATTERN REQUIRING 12X 7/8" BOLTS (BOLTS AND GASKETS NOT INCLUDED). REQUIRED BACKWASH PRESSURE: 75-100 psi (5.1-6.9 Bar). APPOXIMATE BACKWASH FLOW AT PROPER PRESSURE: 41 gpm. (9.5 m<sup>3</sup>/hr) MAXIMUM FLOWRATE: SEE TABLE. APPROXIMATE DRY WEIGHT: 93 lbs. (42 kg.)

FINISH: SEE TABLE

| DESCRIPTION | SCREEN<br>MESH | MAXIMUM | FLOW RATE          | SUCTION PIPE    |             |  |
|-------------|----------------|---------|--------------------|-----------------|-------------|--|
|             |                | GPM     | M <sup>3</sup> /HR | MATERIAL        | FINISH      |  |
| PC292410E   | 10             | 2050    | 465                | CARBON STEEL    | LAKOS GREEN |  |
| PC292418E   | 18             | 2050    | 465                | CARBON STEEL    | LAKOS GREEN |  |
| PC292430E   | 30             | 1450    | 330                | CARBON STEEL    | LAKOS GREEN |  |
| PC292410S   | 10             | 2050    | 465                | STAINLESS STEEL | GLASS BLAST |  |
| PC292418S   | 18             | 2050    | 465                | STAINLESS STEEL | GLASS BLAST |  |
| PC292430S   | 30             | 1450    | 330                | STAINLESS STEEL | GLASS BLAST |  |