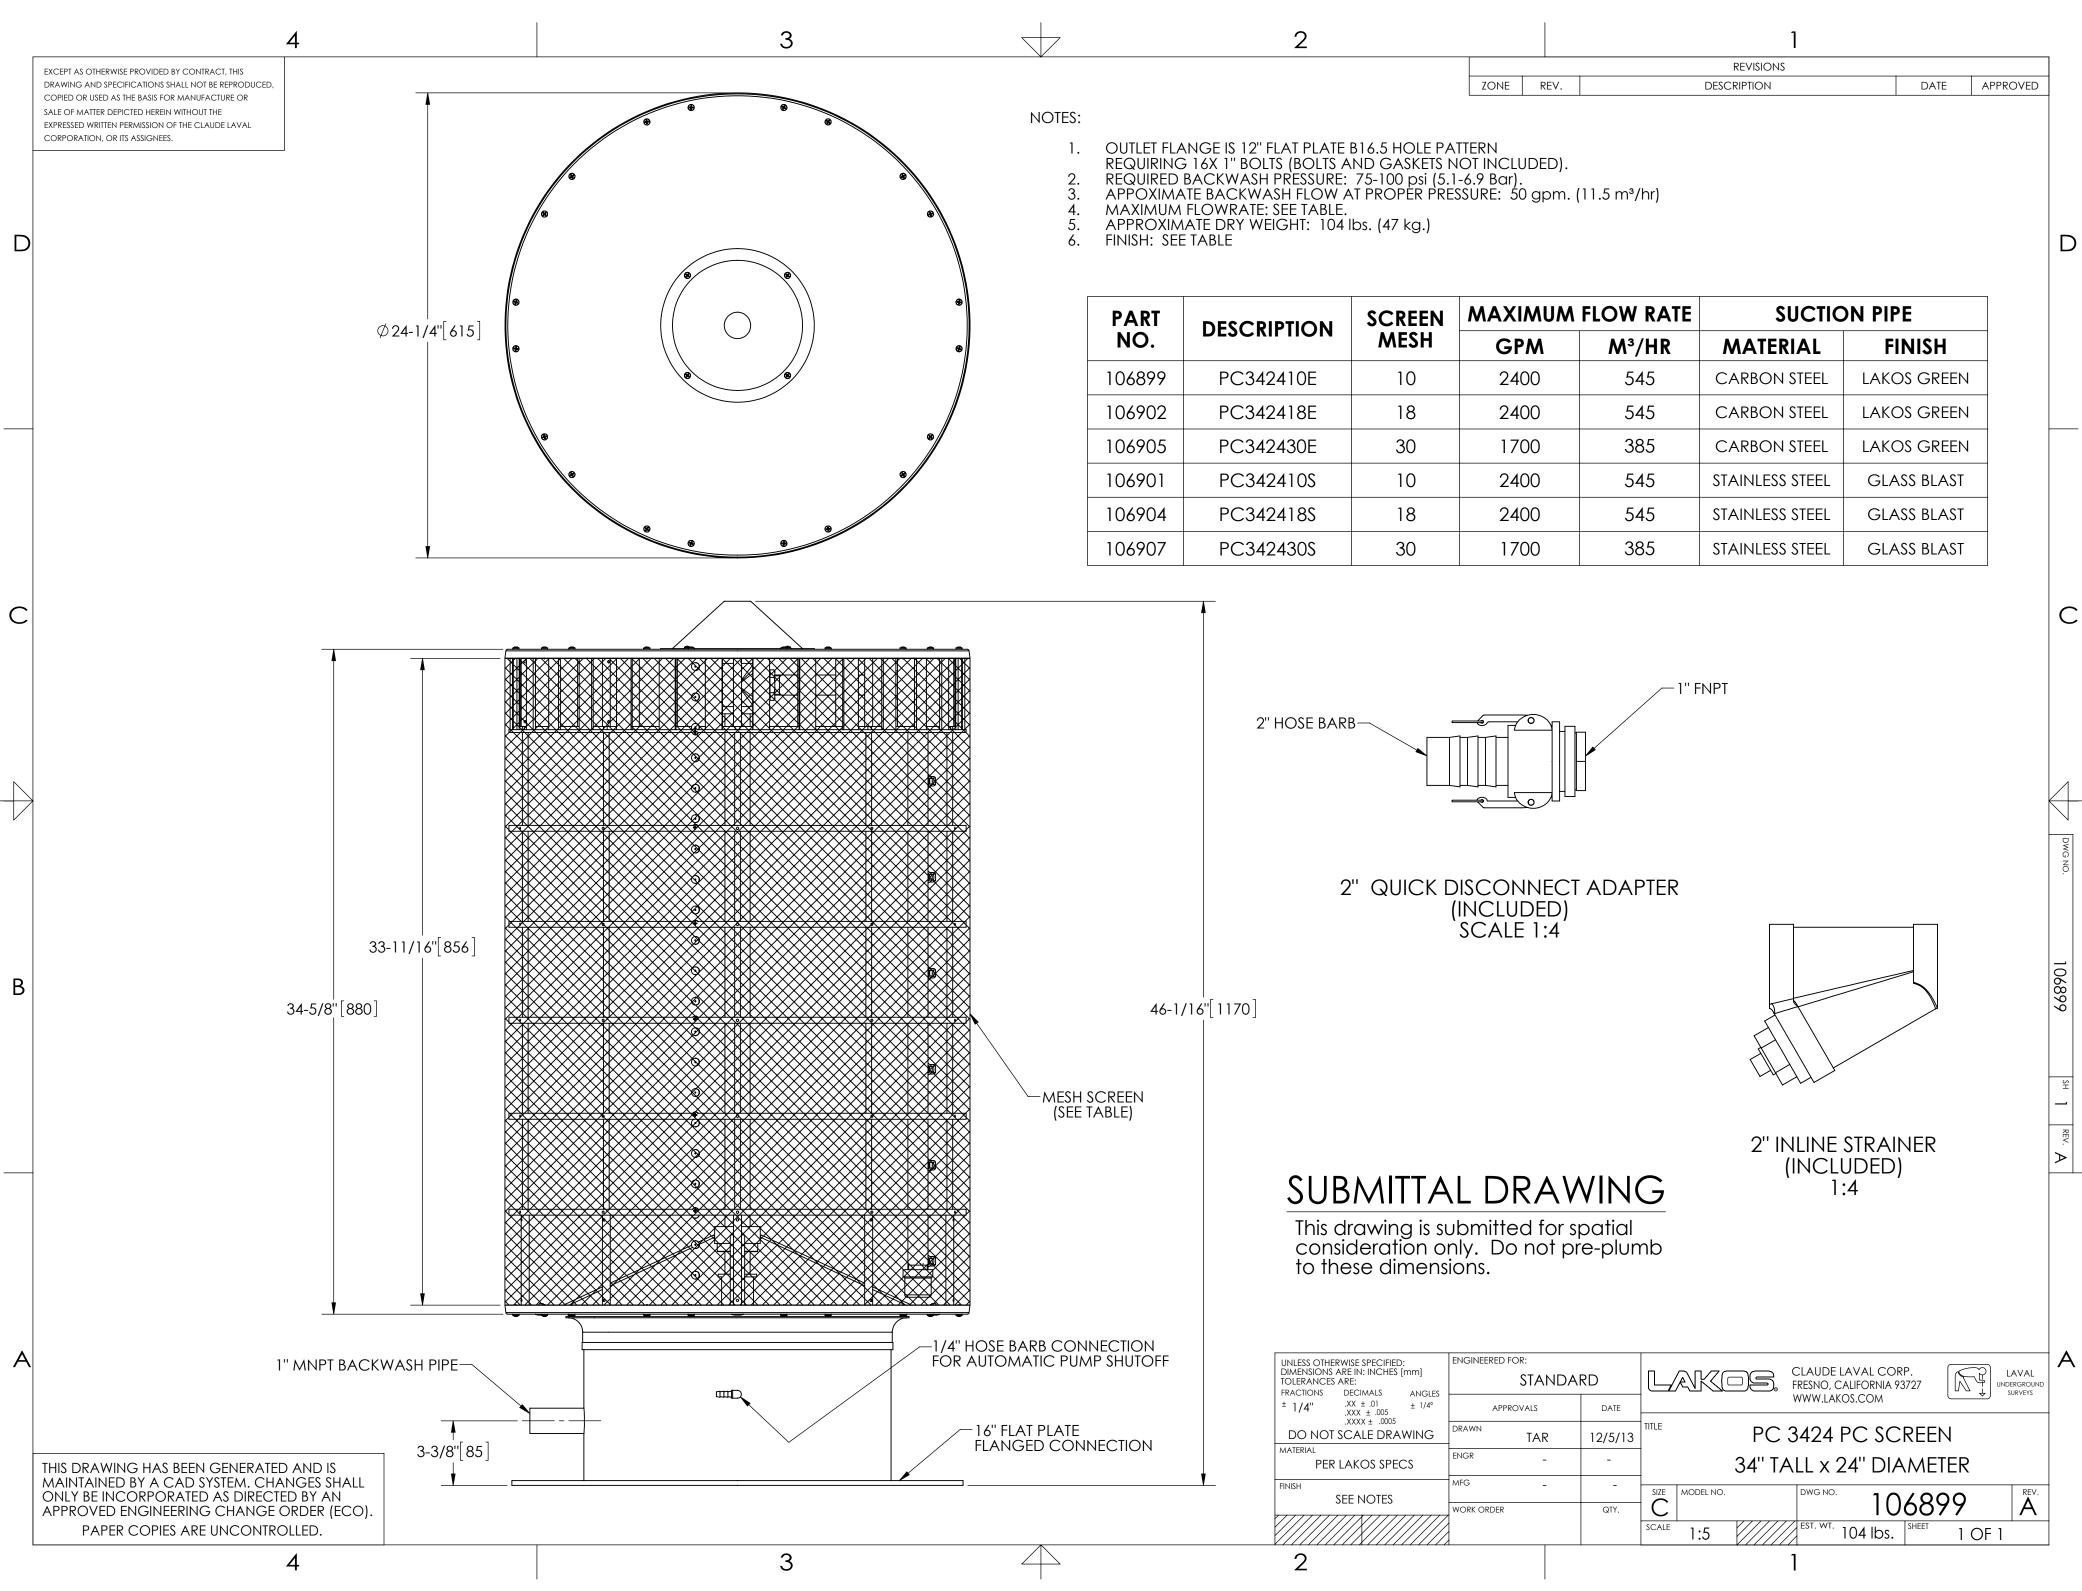

| DESCRIPTION | SCREEN<br>MESH | MAXIMUM FLOW RATE |                    | SUCTION PIPE    |             |
|-------------|----------------|-------------------|--------------------|-----------------|-------------|
| DESCRIPTION |                | GPM               | M <sup>3</sup> /HR | MATERIAL        | FINISH      |
| PC342410E   | 10             | 2400              | 545                | CARBON STEEL    | lakos green |
| PC342418E   | 18             | 2400              | 545                | CARBON STEEL    | lakos green |
| PC342430E   | 30             | 1700              | 385                | CARBON STEEL    | LAKOS GREEN |
| PC342410S   | 10             | 2400              | 545                | STAINLESS STEEL | GLASS BLAST |
| PC342418S   | 18             | 2400              | 545                | STAINLESS STEEL | GLASS BLAST |
| PC342430S   | 30             | 1700              | 385                | STAINLESS STEEL | GLASS BLAST |