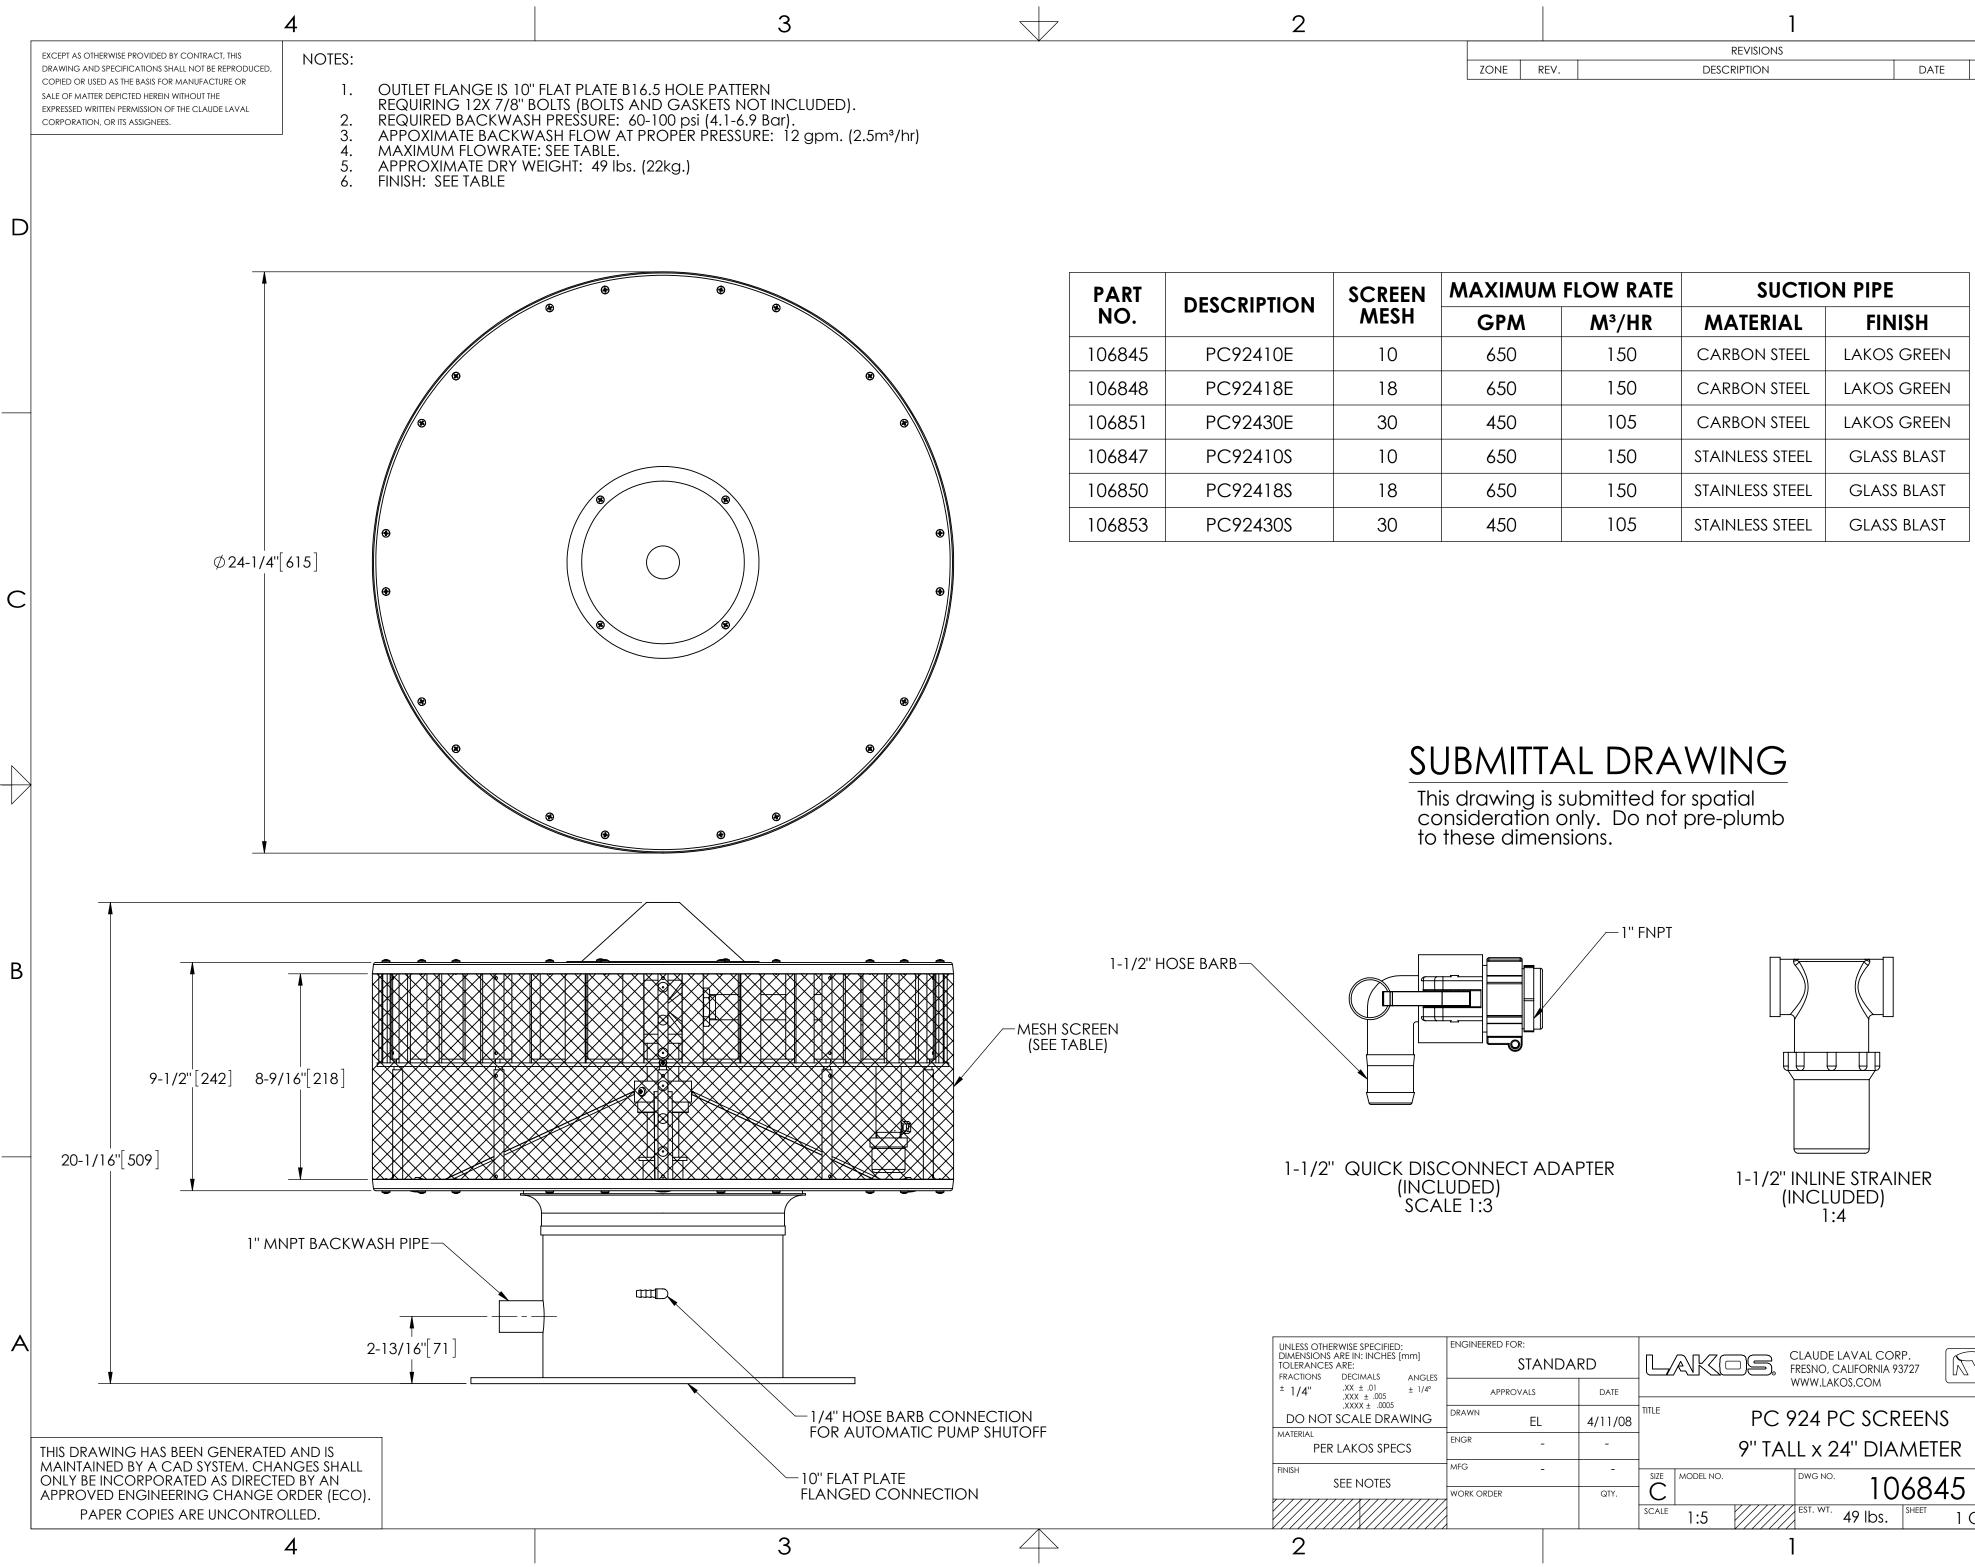

| 2 |           |      | I           |      |          |
|---|-----------|------|-------------|------|----------|
|   | REVISIONS |      |             |      |          |
|   | ZONE      | REV. | DESCRIPTION | DATE | APPROVED |
|   |           |      |             |      |          |

D

С

106845

| DESCRIPTION | SCREEN<br>MESH | MAXIMUM | FLOW RATE | SUCTION PIPE    |             |  |
|-------------|----------------|---------|-----------|-----------------|-------------|--|
|             |                | GPM     | M³/HR     | MATERIAL        | FINISH      |  |
| PC92410E    | 10             | 650     | 150       | CARBON STEEL    | LAKOS GREEN |  |
| PC92418E    | 18             | 650     | 150       | CARBON STEEL    | LAKOS GREEN |  |
| PC92430E    | 30             | 450     | 105       | CARBON STEEL    | LAKOS GREEN |  |
| PC92410S    | 10             | 650     | 150       | STAINLESS STEEL | GLASS BLAST |  |
| PC92418S    | 18             | 650     | 150       | STAINLESS STEEL | GLASS BLAST |  |
| PC92430S    | 30             | 450     | 105       | STAINLESS STEEL | GLASS BLAST |  |

| UNLESS OTHERWISE SPECIFIED:                                                    | ENGINEERED FOR: |         |                                                |
|--------------------------------------------------------------------------------|-----------------|---------|------------------------------------------------|
| DIMENSIONS ARE IN: INCHES [mm]<br>TOLERANCES ARE:<br>FRACTIONS DECIMALS ANGLES | STANDA          | ARD     | CLAUDE LAVAL CORP.<br>FRESNO, CALIFORNIA 93727 |
| ± 1/4" .XX ± .01 ± 1/4°<br>.XXX ± .005<br>.XXX ± .0005                         | APPROVALS       | DATE    | WWW.LAKOS.COM                                  |
| DO NOT SCALE DRAWING                                                           | DRAWN           | 4/11/08 | PC 924 PC SCREENS                              |
| MATERIAL<br>PER LAKOS SPECS                                                    | ENGR _          | -       | 9" TALL x 24" DIAMETER                         |
| FINISH<br>SEE NOTES                                                            | MFG _           | -       | SIZE MODEL NO. DWG NO. 106845 A                |
|                                                                                | WORK ORDER      | QTY.    | C IU0043 A   SCALE 1:5 49 lbs. SHEET 1 OF 1    |
| 0                                                                              | 1               |         | 1                                              |