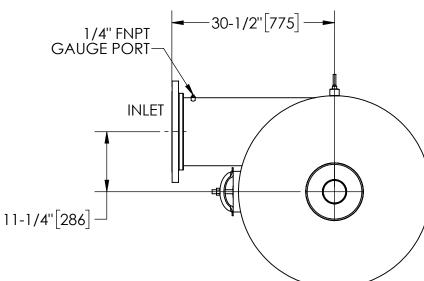

 $\square$ 

| REVISIONS                                 |          |
|-------------------------------------------|----------|
|                                           |          |
| ECN REV. DESCRIPTION D/                   | APPROVED |
| 01 RELEASED FOR SUBMITTAL 7/1             | 3 AMF    |
| 02 UPDATE PRESSURE DROP AND FLOW RATE 7/1 | 3 AMF    |