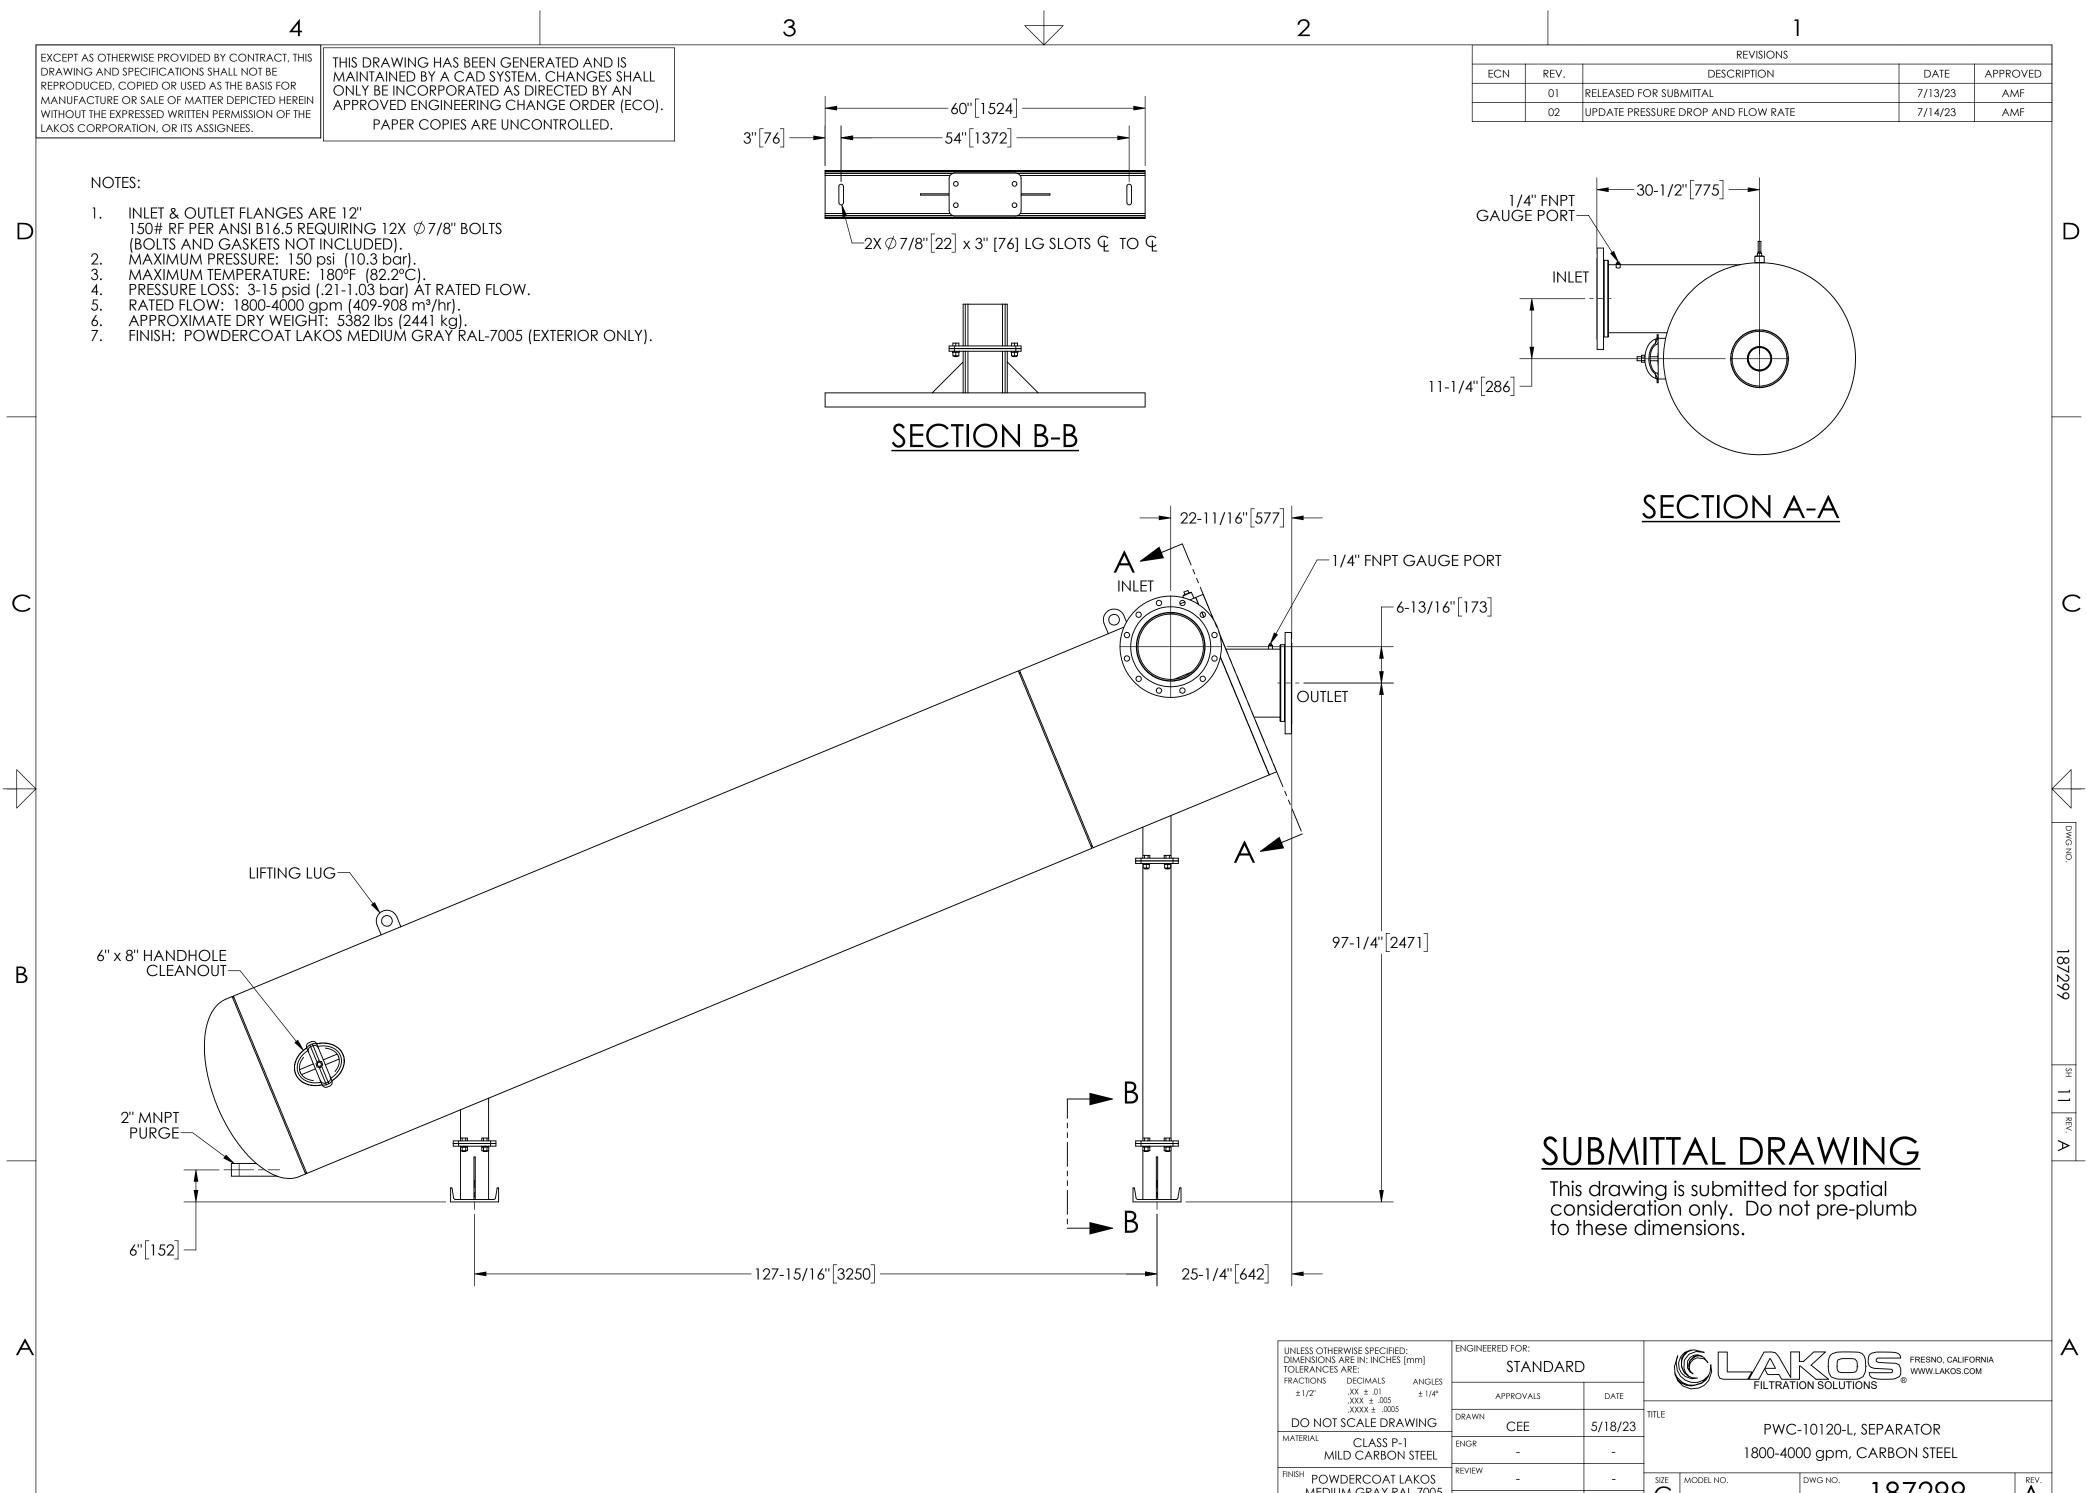

 $\square$ 

| REVISIONS                                 |          |
|-------------------------------------------|----------|
|                                           |          |
| ECN REV. DESCRIPTION D/                   | APPROVED |
| 01 RELEASED FOR SUBMITTAL 7/1             | 3 AMF    |
| 02 UPDATE PRESSURE DROP AND FLOW RATE 7/1 | 3 AMF    |