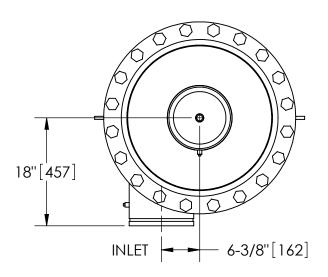

## NOTES:

D

\_\_\_\_

С

 $\rightarrow$ 

В

- 1.
- 2. 3.
- INLET & OUTLET ARE 10" GROOVED PIPE. MAXIMUM PRESSURE: 150 psi (10.3 bar). MAXIMUM TEMPERATURE: 180°F (82.2°C). PRESSURE LOSS: 3-12 psid (.2-.8 bar) AT RATED FLOW. RATED FLOW: 1850-3400 gpm (420-775 m<sup>3</sup>/hr). APPROXIMATE DRY WEIGHT: 2255 lbs (1023 kg). FINISH: LAKOS BLUE (EXTERIOR ONLY). 4.
- 5. 6.
- 7.