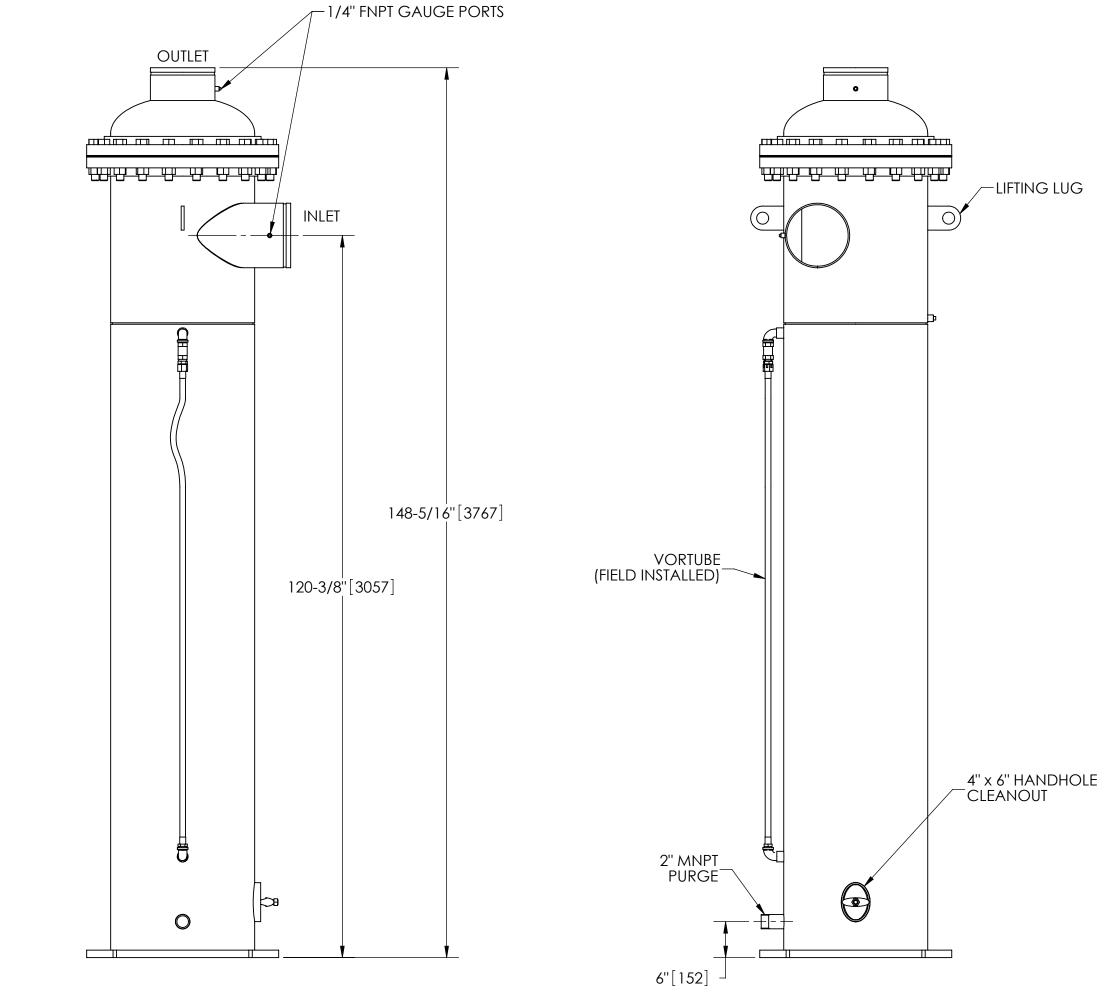

## NOTES:

D

\_\_\_\_

С

 $\rightarrow$ 

В

- 1.
- 2. 3.
- INLET & OUTLET ARE 10" GROOVED PIPE. MAXIMUM PRESSURE: 150 psi (10.3 bar). MAXIMUM TEMPERATURE: 180°F (82.2°C). PRESSURE LOSS: 3-12 psid (.2-.8 bar) AT RATED FLOW. RATED FLOW: 1850-3400 gpm (420-775 m<sup>3</sup>/hr). APPROXIMATE DRY WEIGHT: 2255 lbs (1023 kg). FINISH: LAKOS BLUE (EXTERIOR ONLY). 4.
- 5. 6.
- 7.