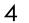

## NOTES:

D

\_\_\_\_

С

 $\rightarrow$ 

В

- 1.
- 2. 3.
- INLET & OUTLET ARE 10" GROOVED PIPE. MAXIMUM PRESSURE: 150 psi (10.3 bar). MAXIMUM TEMPERATURE: 180°F (82.2°C). PRESSURE LOSS: 3-12 psid (.2-.8 bar) AT RATED FLOW. RATED FLOW: 1850-3400 gpm (420-775 m<sup>3</sup>/hr). APPROXIMATE DRY WEIGHT: 2255 lbs (1023 kg). FINISH: LAKOS BLUE (EXTERIOR ONLY). 4.
- 5. 6.
- 7.