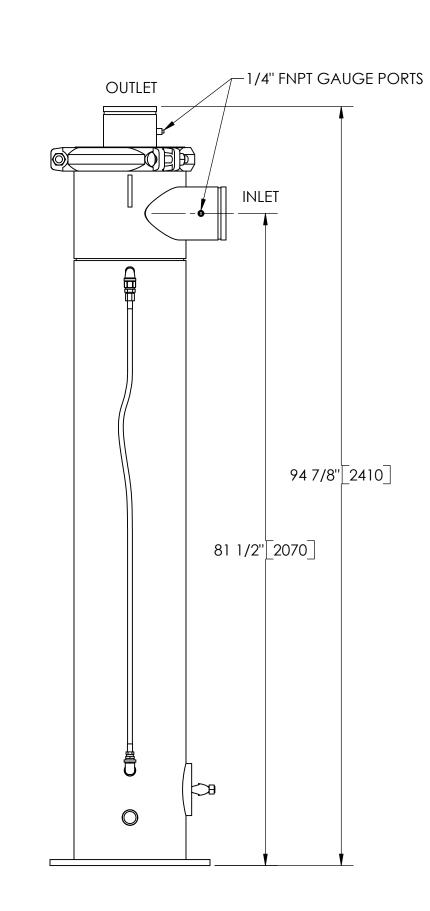

## NOTES:

D

С

 $\rightarrow$ 

В

- 2. 3.
- INLET & OUTLET ARE 6" GROOVED PIPE. MAXIMUM PRESSURE: 150 psi (10.3 bar). MAXIMUM TEMPERATURE: 180°F (82.2°C). PRESSURE LOSS: 3-12 psid (.2-.8 bar) AT RATED FLOW. RATED FLOW: 450-825 gpm (102-187 m³/hr). APPROXIMATE DRY WEIGHT: 697 lbs (317 kg). FINISH: LAKOS BLUE (EXTERIOR ONLY). 4.
- 5.
- 6. 7.