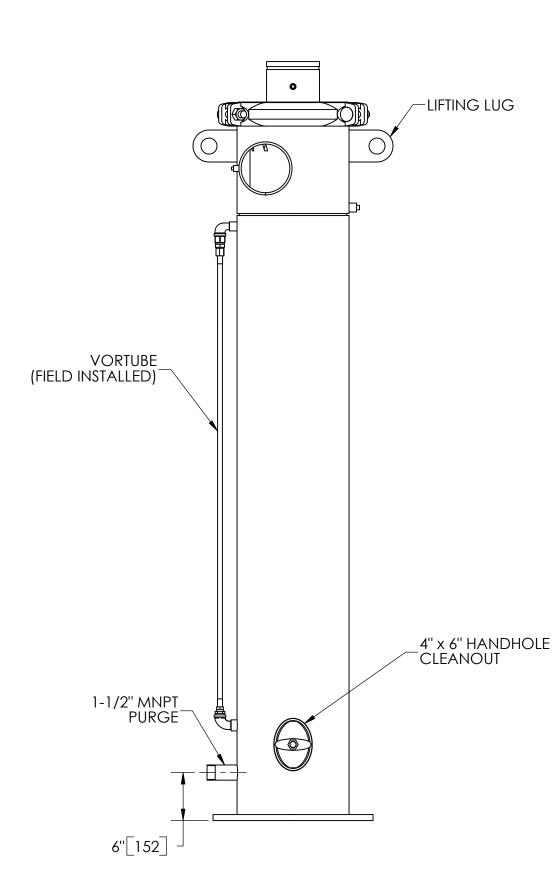

## NOTES:

D

С

 $\rightarrow$ 

В

- 2. 3.
- INLET & OUTLET ARE 6" GROOVED PIPE. MAXIMUM PRESSURE: 150 psi (10.3 bar). MAXIMUM TEMPERATURE: 180°F (82.2°C). PRESSURE LOSS: 3-12 psid (.2-.8 bar) AT RATED FLOW. RATED FLOW: 450-825 gpm (102-187 m³/hr). APPROXIMATE DRY WEIGHT: 697 lbs (317 kg). FINISH: LAKOS BLUE (EXTERIOR ONLY). 4.
- 5.
- 6. 7.