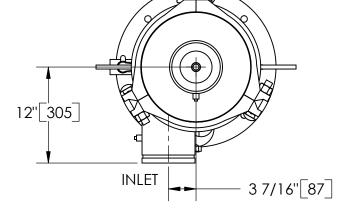

## NOTES:

D

С

 $\rightarrow$ 

В

- 2. 3.
- INLET & OUTLET ARE 6" GROOVED PIPE. MAXIMUM PRESSURE: 150 psi (10.3 bar). MAXIMUM TEMPERATURE: 180°F (82.2°C). PRESSURE LOSS: 3-12 psid (.2-.8 bar) AT RATED FLOW. RATED FLOW: 450-825 gpm (102-187 m³/hr). APPROXIMATE DRY WEIGHT: 697 lbs (317 kg). FINISH: LAKOS BLUE (EXTERIOR ONLY). 4.
- 5.
- 6. 7.