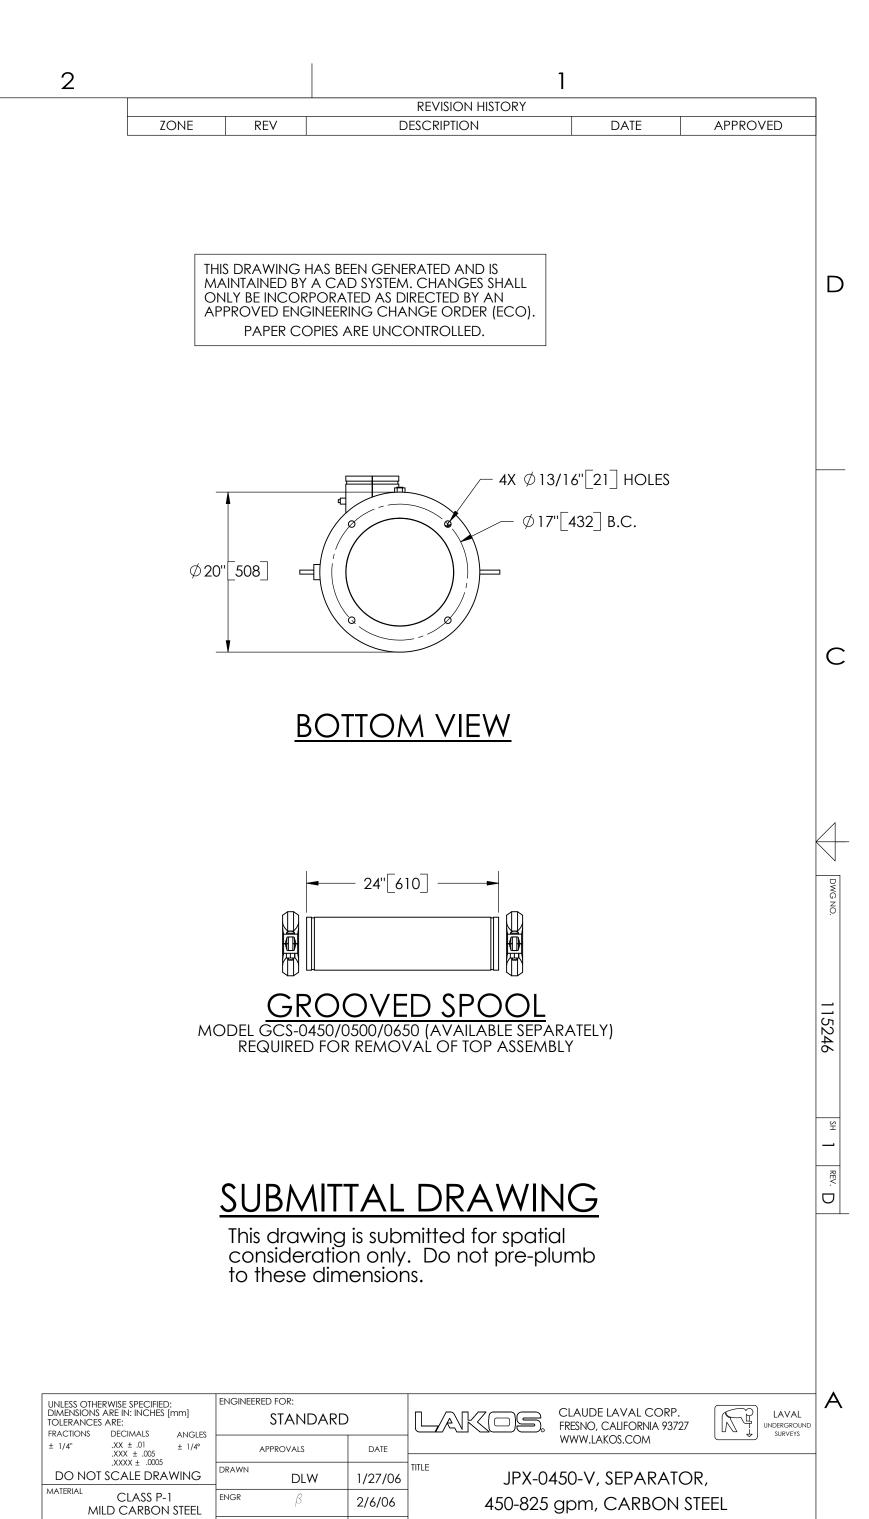

## NOTES:

D

С

 $\rightarrow$ 

В

- 2. 3.
- INLET & OUTLET ARE 6" GROOVED PIPE. MAXIMUM PRESSURE: 150 psi (10.3 bar). MAXIMUM TEMPERATURE: 180°F (82.2°C). PRESSURE LOSS: 3-12 psid (.2-.8 bar) AT RATED FLOW. RATED FLOW: 450-825 gpm (102-187 m³/hr). APPROXIMATE DRY WEIGHT: 697 lbs (317 kg). FINISH: LAKOS BLUE (EXTERIOR ONLY). 4.
- 5.
- 6. 7.