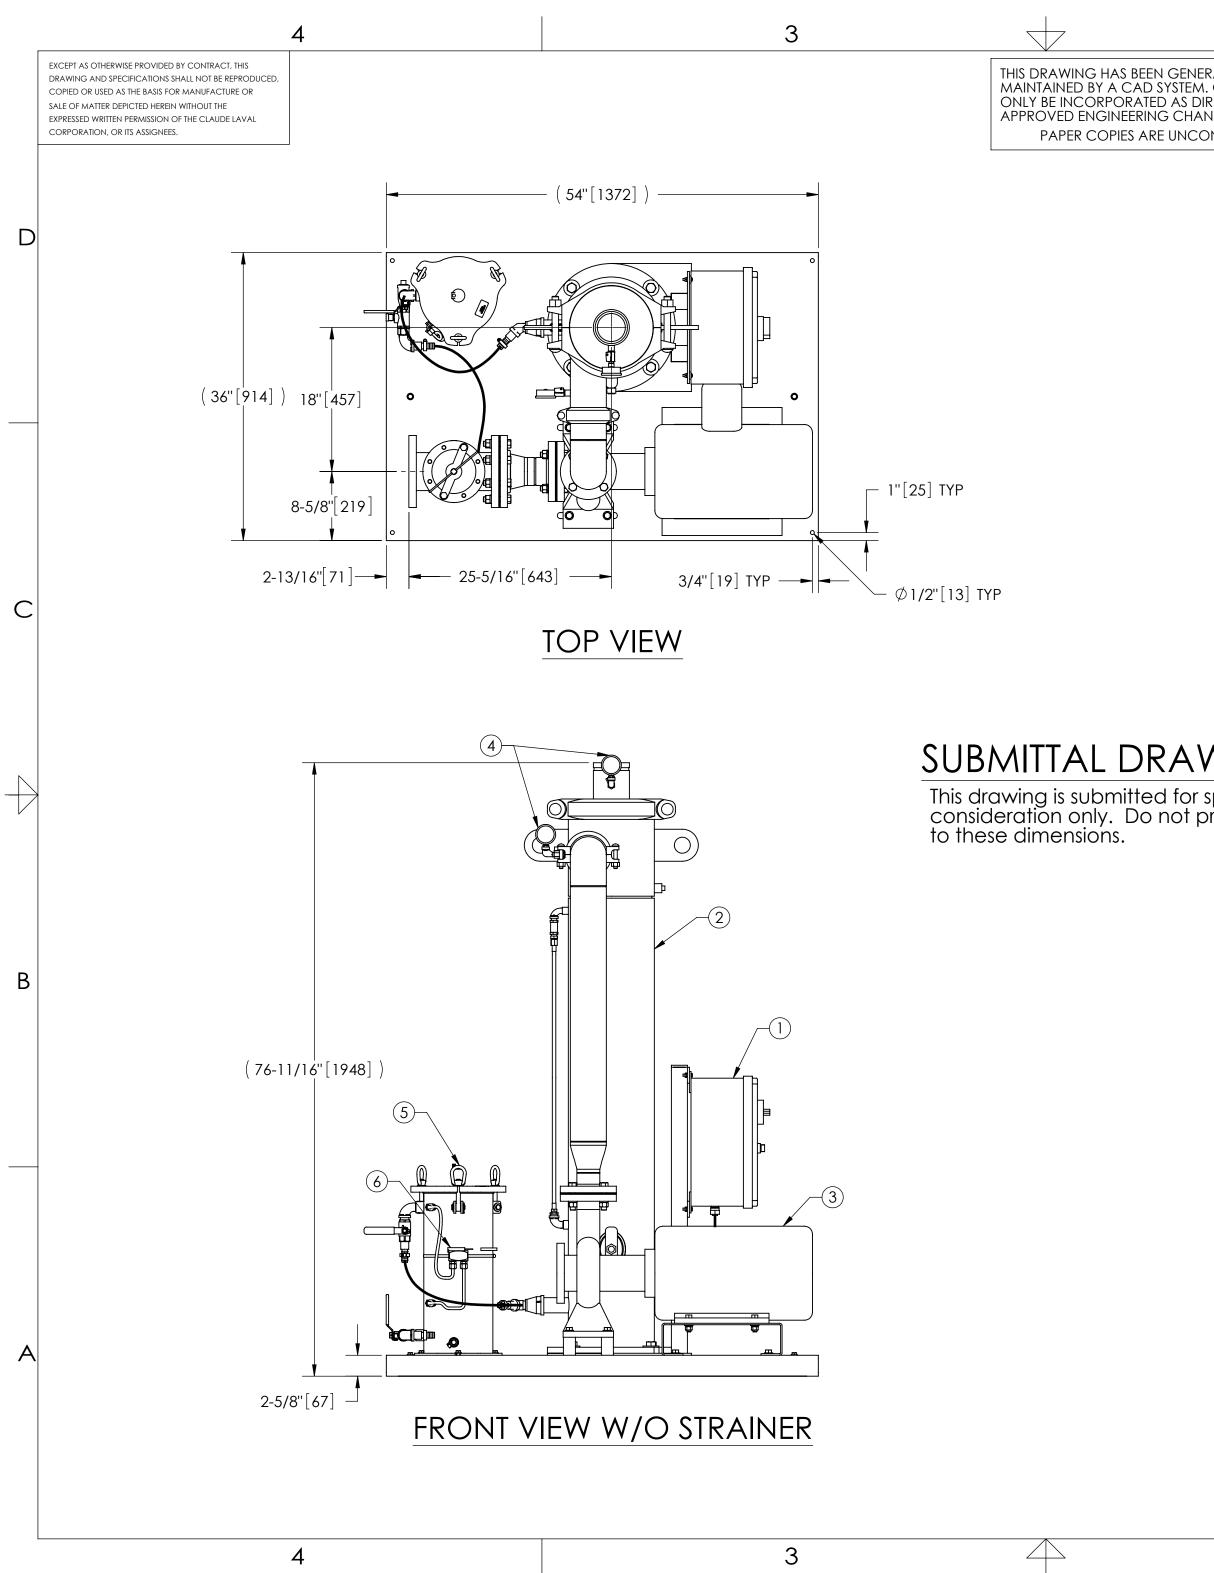

| 2                                                                             |                                                                                                        | RE                                                                                                                                                                                                                                                                                                                                                                                                                                                                                                                                                                                                                                                                                                                                                                                                                                                                                                                                                                                                                                                                                                                                                                                                                                                                                                                                                                                                                                                                                                                                                                                                                                                                                                                                                                                                                                                                                                                                                                                                                                                                                                                                                                                                                                                                                           | /ISIONS                                                                                                                                                        |                         |                  |
|-------------------------------------------------------------------------------|--------------------------------------------------------------------------------------------------------|----------------------------------------------------------------------------------------------------------------------------------------------------------------------------------------------------------------------------------------------------------------------------------------------------------------------------------------------------------------------------------------------------------------------------------------------------------------------------------------------------------------------------------------------------------------------------------------------------------------------------------------------------------------------------------------------------------------------------------------------------------------------------------------------------------------------------------------------------------------------------------------------------------------------------------------------------------------------------------------------------------------------------------------------------------------------------------------------------------------------------------------------------------------------------------------------------------------------------------------------------------------------------------------------------------------------------------------------------------------------------------------------------------------------------------------------------------------------------------------------------------------------------------------------------------------------------------------------------------------------------------------------------------------------------------------------------------------------------------------------------------------------------------------------------------------------------------------------------------------------------------------------------------------------------------------------------------------------------------------------------------------------------------------------------------------------------------------------------------------------------------------------------------------------------------------------------------------------------------------------------------------------------------------------|----------------------------------------------------------------------------------------------------------------------------------------------------------------|-------------------------|------------------|
| ATED AND IS<br>CHANGES SHALL<br>RECTED BY AN<br>IGE ORDER (ECO).<br>NTROLLED. | ECN REV.                                                                                               | DESCRIPT                                                                                                                                                                                                                                                                                                                                                                                                                                                                                                                                                                                                                                                                                                                                                                                                                                                                                                                                                                                                                                                                                                                                                                                                                                                                                                                                                                                                                                                                                                                                                                                                                                                                                                                                                                                                                                                                                                                                                                                                                                                                                                                                                                                                                                                                                     | ION                                                                                                                                                            | DATE                    | APPROVED         |
|                                                                               | 2. C<br>3. F<br>4. N<br>5. N<br>6. S<br>7. F<br>8. F<br>9. N<br>5<br>10. A<br>11. II<br>12. N<br>13. F | SE<br>NLET IS 4" PIPE (125# ANSI FLA<br>DUTLET IS 4" PIPE (GROOVED)<br>PURGE OUTLET IS 1-1/2" PIPE.<br>MAXIMUM PRESSURE: 150 psi<br>MAXIMUM TEMPERATURE: 100<br>PECIFIED FLOWRATE OF 325<br>INISH: AS ASSEMBLED.<br>POWER REQUIREMENT: 460V,<br>IEMA 4X MOTOR STARTER EN<br>AFETY DISCONNECT AND H.O<br>AFETY DISCONNECT AND H.O<br>AFET | (10.3 bar).<br>PF (37.8°C).<br>gpm (75 m³/hr).<br>3PH, 60Hz.<br>CLOSURE WITH<br>D.A. SWITCH.<br>1750 lbs (794 kg).<br>DEL TCV-0280 RECOM<br>BASIN TO JC SYSTEM |                         |                  |
| VING<br>patial<br>re-plumb                                                    | <ol> <li>EL</li> <li>SE</li> <li>PL</li> <li>PL</li> <li>FL</li> <li>DI</li> </ol>                     | PONENT LIST:<br>ECTRICAL CONTROL BOX 460<br>WITH RUN LIGHTS & BAG FULI<br>PARATOR: JPX-0200-V.<br>MP: 15 HP CENTRIFUGAL, 18<br>ET/OUTLET PRESSURE GAUGI<br>RGE EQUIPMENT: SRV-816.<br>FERENTIAL PRESSURE INDICA<br>DRY CONTACT-MODEL DHE-<br>SKET STRAINER.                                                                                                                                                                                                                                                                                                                                                                                                                                                                                                                                                                                                                                                                                                                                                                                                                                                                                                                                                                                                                                                                                                                                                                                                                                                                                                                                                                                                                                                                                                                                                                                                                                                                                                                                                                                                                                                                                                                                                                                                                                  | - LIGHT.<br>100 rpm, 460V, 60Hz, F<br>ES: 0-100 psi, GLYCER<br>.TOR WITH                                                                                       | PREMIUM EFFCIEN         | ICY.             |
| 12-7/8"[327                                                                   |                                                                                                        |                                                                                                                                                                                                                                                                                                                                                                                                                                                                                                                                                                                                                                                                                                                                                                                                                                                                                                                                                                                                                                                                                                                                                                                                                                                                                                                                                                                                                                                                                                                                                                                                                                                                                                                                                                                                                                                                                                                                                                                                                                                                                                                                                                                                                                                                                              |                                                                                                                                                                |                         |                  |
| TOLERANCES A<br>FRACTIONS I<br>± 1"                                           | VISE SPECIFIED:<br>E IN: INCHES [mm]<br>RE:<br>DECIMALS ANGLES<br>XX ± .01 ± 1/4°<br>XXX ± .05         | DNT VIEW PUM                                                                                                                                                                                                                                                                                                                                                                                                                                                                                                                                                                                                                                                                                                                                                                                                                                                                                                                                                                                                                                                                                                                                                                                                                                                                                                                                                                                                                                                                                                                                                                                                                                                                                                                                                                                                                                                                                                                                                                                                                                                                                                                                                                                                                                                                                 |                                                                                                                                                                | AVAL CORP.              |                  |
| DO NOT SU<br>MATERIAL<br>PER                                                  | ASSEMBLED                                                                                              | PRDER QTY.                                                                                                                                                                                                                                                                                                                                                                                                                                                                                                                                                                                                                                                                                                                                                                                                                                                                                                                                                                                                                                                                                                                                                                                                                                                                                                                                                                                                                                                                                                                                                                                                                                                                                                                                                                                                                                                                                                                                                                                                                                                                                                                                                                                                                                                                                   | JCX-0325-SRV<br>WEEPER JPX-0200,<br>DDEL NO.<br>UWG NO.<br>EST. WT.                                                                                            | 460V 60HZ DEL<br>132600 | UXE<br>A<br>OF 1 |